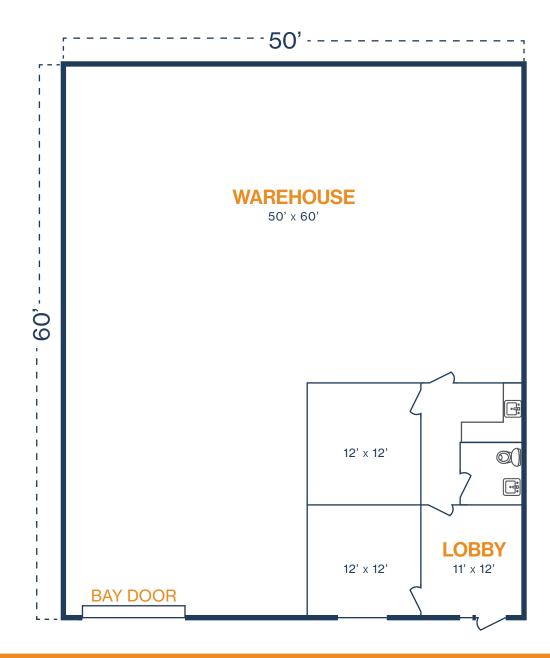

20220 Hempstead Road, Suite 26 Houston, TX 77065

#### FLOOR PLAN — AVAILABLE IMMEDIATELY

- » 3,019 SF Total Available
  » 2,755 SF Warehouse
  - » 264 SF Office

- » (1) 12' x 14' Grade Level Door

\*\*All SF labels are approximations