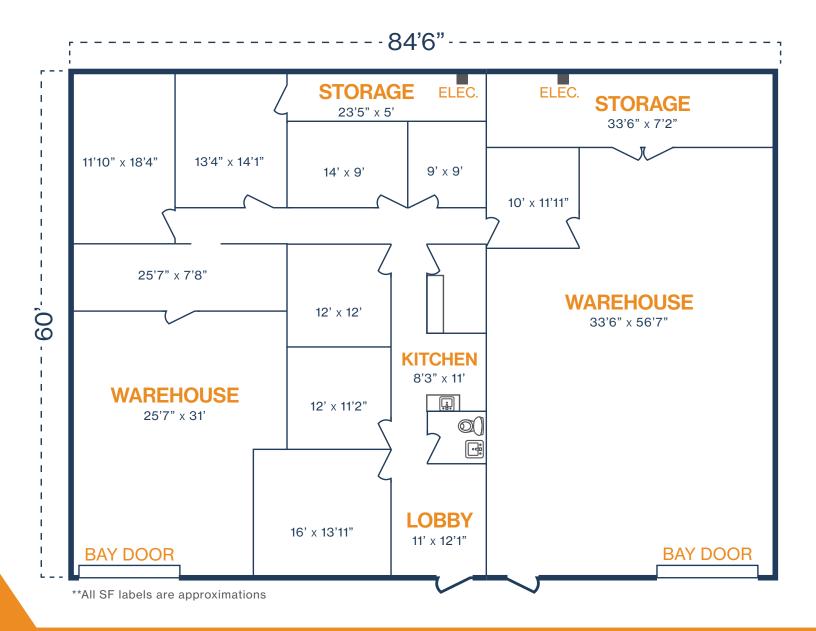

#### **HEMPSTEAD 1960 BUSINESS CENTER**

20220 Hempstead Road, Suite 21, 22, 23 Houston, TX 77065

#### FLOOR PLAN — AVAILABLE IMMEDIATELY

- » 8,091 SF Total Available
  - » 1,664 SF Office
  - » 6,427 SF Warehouse
- » (3) 12' x 14' Grade Level Door

THOMAS.PFEIFER@FORT-COMPANIES.COM

This information is deemed