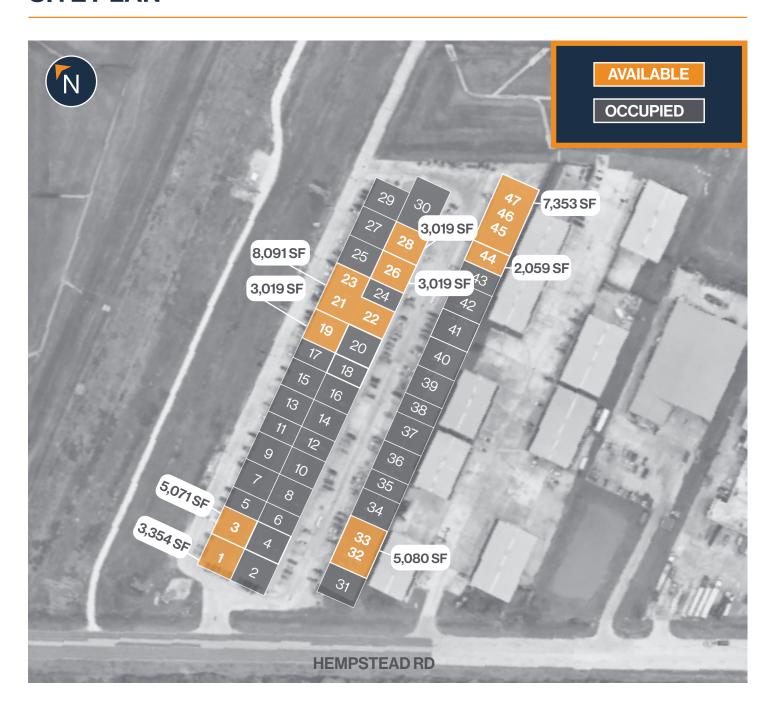

#### **SITE PLAN**

#### FLOOR PLAN — AVAILABLE IMMEDIATELY

- » 3,354 SF Total Available
  - » 874 SF Office
  - » 2,480 SF Warehouse
- » Glass Storefront

This information is deemed

20220 Hempstead Road, Suite 3 Houston, TX 77065

#### FLOOR PLAN — AVAILABLE IMMEDIATELY

- » 5,071 SF Total Available
  - » 10% Office
- » Glass Storefront

#### FLOOR PLAN — AVAILABLE IMMEDIATELY

- » 3,019 SF Total Available
  - » 452 SF Office
  - » 2,567 SF Warehouse
- » (1) 12' x 14' Grade Level Door

#### FLOOR PLAN — AVAILABLE IMMEDIATELY

- » 8,091 SF Total Available
  - » 1,664 SF Office
  - » 6,427 SF Warehouse
- » (3) 12' x 14' Grade Level Door

THOMAS.PFEIFER@FORT-COMPANIES.COM

This information is deemed

#### FLOOR PLAN — AVAILABLE IMMEDIATELY

- » 3,019 SF Total Available
  » 2,755 SF Warehouse
  - » 264 SF Office

- » (1) 12' x 14' Grade Level Door

\*\*All SF labels are approximations

#### FLOOR PLAN — AVAILABLE IMMEDIATELY

- » 3,019 SF Total Available
  » 2,467 SF Warehouse
  - » 552 SF Office

- » (1) 12' x 14' Grade Level Door

#### FLOOR PLAN — AVAILABLE IMMEDIATELY

- » 5,080 SF Total Available
  » 2,900 SF Warehouse
  - » 2,180 SF Office
- » (2) 12' x 14' Grade Level Doors

#### FLOOR PLAN — AVAILABLE IMMEDIATELY

- » 2,059 SF Total Available
  - » 407 SF Office
  - » 1,652 SF Warehouse
- » (1) 12' x 14' Grade Level Door

THOMAS PFEIFER

20220 Hempstead Road, Suite 45, 46, 47 Houston, TX 77065

#### FLOOR PLAN — AVAILABLE IMMEDIATELY

- » 7,353 SF Total Available
- » Glass Storefront