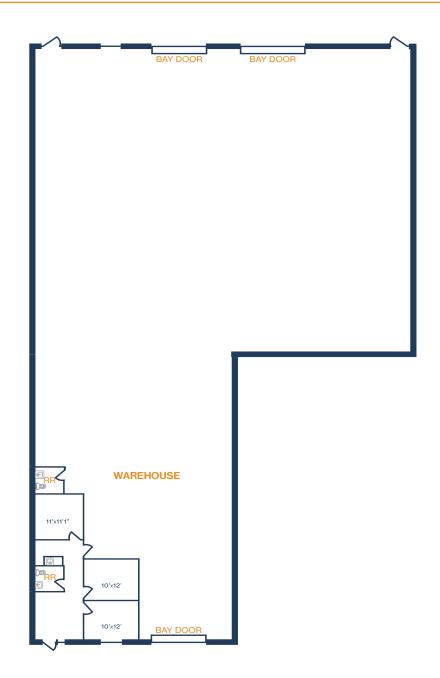

#### **RYAN YOUNG**

20220 Hempstead Road, Suite 32 & 33 Houston, TX 77065

#### FLOOR PLAN — AVAILABLE IMMEDIATELY

- » 5,080 SF Total Available
  » 2,900 SF Warehouse
  - » 2,180 SF Office
- » (2) 12' x 14' Grade Level Doors