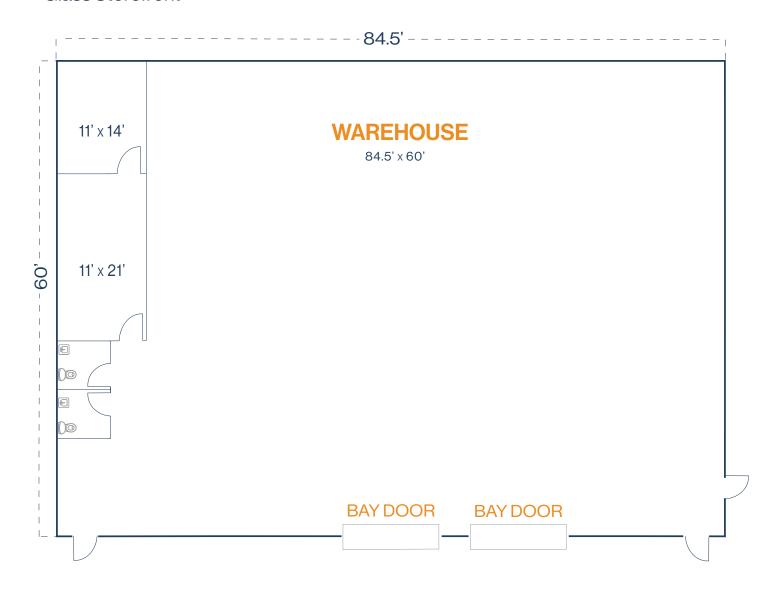

#### **HEMPSTEAD 1960 BUSINESS CENTER**

20220 Hempstead Road, Suite 21, 22, 23 Houston, TX 77065

#### FLOOR PLAN — AVAILABLE IMMEDIATELY

- » 8,091 SF Total Available
  - » 1,664 SF Office
  - » 6,427 SF Warehouse
- » (3) 12' x 14' Grade Level Door

THOMAS.PFEIFER@FORT-COMPANIES.COM

This information is deemed