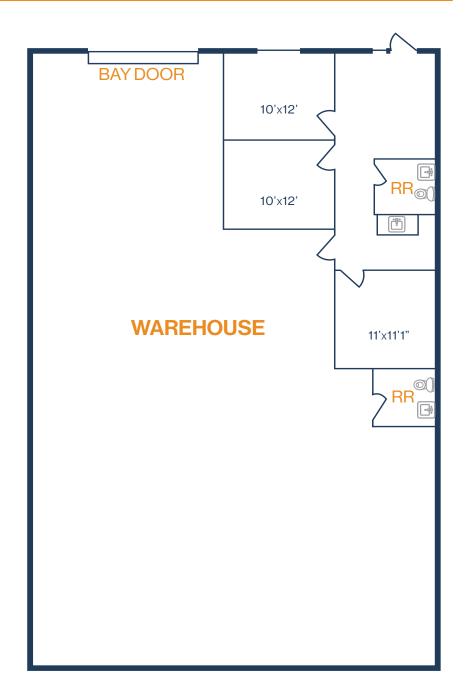

20220 Hempstead Road, Suite 26 Houston, TX 77065

#### FLOOR PLAN — AVAILABLE IMMEDIATELY

- » 3,019 SF Total Available
  » 2,755 SF Warehouse
  - » 264 SF Office

- » (1) 12' x 14' Grade Level Door

\*\*All SF labels are approximations