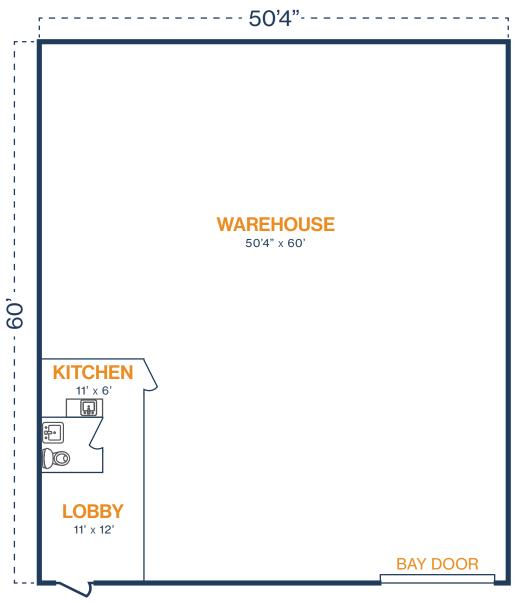

#### FLOOR PLAN — AVAILABLE IMMEDIATELY

- » 3,354 SF Total Available
  - » 874 SF Office
  - » 2,480 SF Warehouse
- » Glass Storefront

This information is deemed

20220 Hempstead Road, Suite 3 Houston, TX 77065