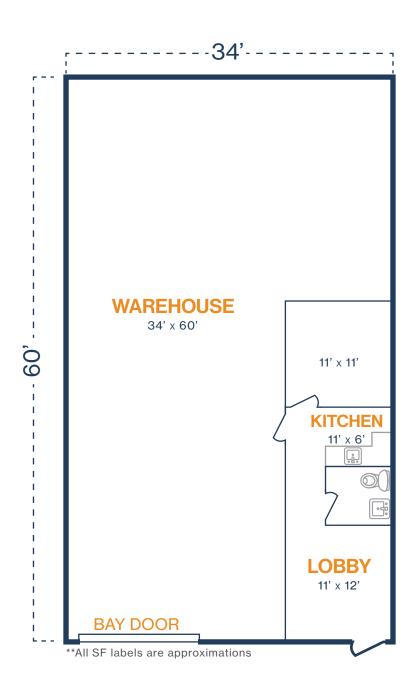

#### **HEMPSTEAD 1960 BUSINESS CENTER**

20220 Hempstead Road, Suite 19 Houston, TX 77065

#### FLOOR PLAN — AVAILABLE IMMEDIATELY

- » 3,019 SF Total Available
  - » 452 SF Office
  - » 2,567 SF Warehouse
- » (1) 12' x 14' Grade Level Door