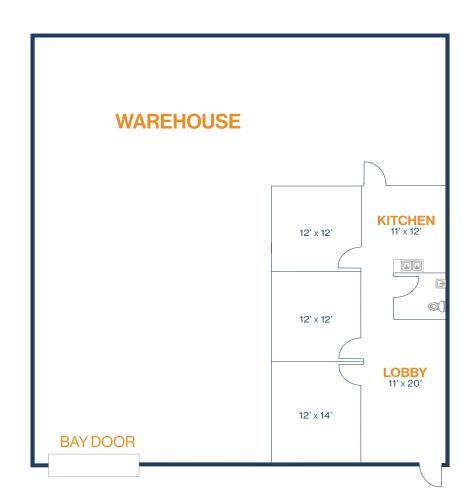

#### FLOOR PLAN — AVAILABLE IMMEDIATELY

- » 3,354 SF Total Available
  - » 874 SF Office
  - » 2,480 SF Warehouse
- » Glass Storefront

This information is deemed

20220 Hempstead Road, Suite 3 Houston, TX 77065

#### FLOOR PLAN — AVAILABLE IMMEDIATELY

- » 5,071 SF Total Available
  - » 10% Office
- » Glass Storefront

#### FLOOR PLAN — AVAILABLE IMMEDIATELY

- » 3,019 SF Total Available
  - » 452 SF Office
  - » 2,567 SF Warehouse
- » (1) 12' x 14' Grade Level Door

#### FLOOR PLAN — AVAILABLE IMMEDIATELY

- » 8,091 SF Total Available
  - » 1,664 SF Office
  - » 6,427 SF Warehouse
- » (3) 12' x 14' Grade Level Door

THOMAS.PFEIFER@FORT-COMPANIES.COM

This information is deemed

#### FLOOR PLAN — AVAILABLE IMMEDIATELY

- » 3,019 SF Total Available
  » 2,755 SF Warehouse
  - » 264 SF Office

- » (1) 12' x 14' Grade Level Door

\*\*All SF labels are approximations

#### FLOOR PLAN — AVAILABLE IMMEDIATELY

- » 3,019 SF Total Available
  » 2,467 SF Warehouse
  - » 552 SF Office

- » (1) 12' x 14' Grade Level Door

#### FLOOR PLAN — AVAILABLE IMMEDIATELY

- » 5,080 SF Total Available
  » 2,900 SF Warehouse
  - » 2,180 SF Office
- » (2) 12' x 14' Grade Level Doors

#### FLOOR PLAN — AVAILABLE IMMEDIATELY

- » 2,059 SF Total Available
  - » 407 SF Office
  - » 1,652 SF Warehouse
- » (1) 12' x 14' Grade Level Door

THOMAS PFEIFER

20220 Hempstead Road, Suite 45, 46, 47 Houston, TX 77065

#### FLOOR PLAN — AVAILABLE IMMEDIATELY

- » 7,353 SF Total Available
- » Glass Storefront