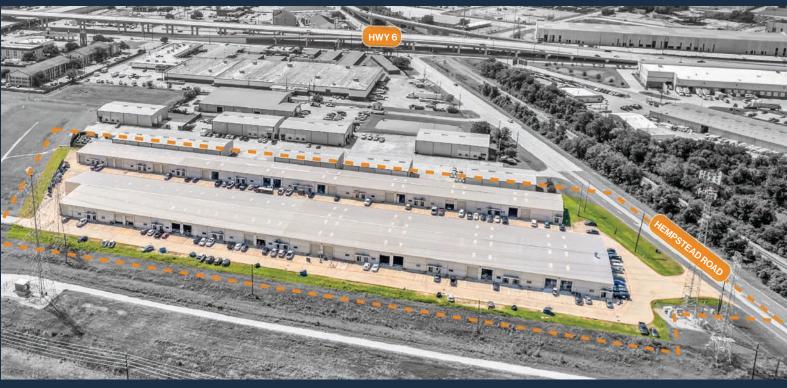

20220 HEMPSTEAD ROAD, HOUSTON, TX 77065

NORTHWEST SUBMARKET

**GREAT ACCESS TO HWY 6/FM** 1960. US-290. AND HEMPSTEAD

18'-23' CLEAR HEIGHT

**TENANT-CONTROLLED HVAC** 

12' X 14' GRADE-LEVEL LOADING

18-WHEELER ACCESSIBLE

2,053 SF - 7,353 SF **SUITES AVAILABLE** 

20220 Hempstead Road Houston, TX 77065