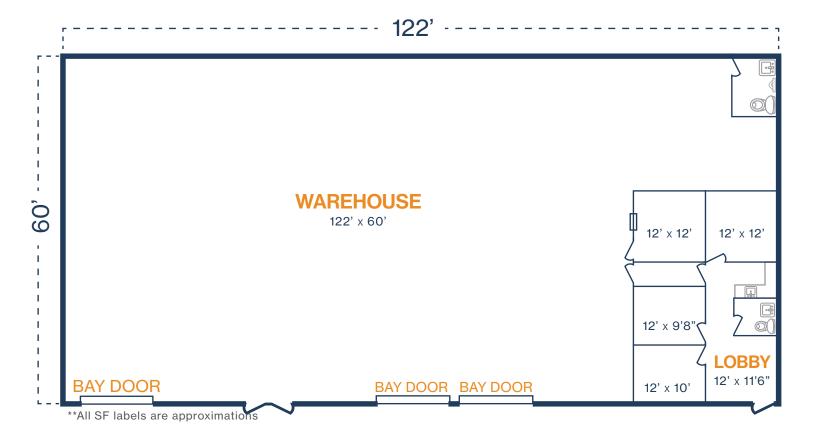

#### FLOOR PLAN — AVAILABLE IMMEDIATELY

- » 5,071 SF Total Available
  - » 10% Office
- » Glass Storefront