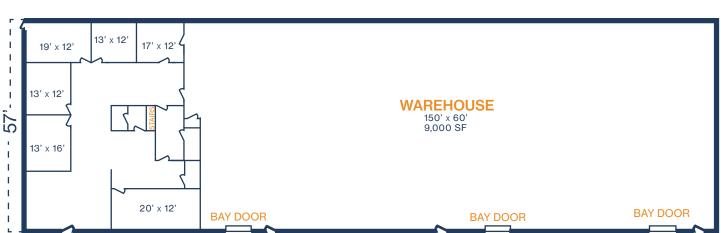

\*\*All SF labels are approximations

**UPSTAIRS** 

8811 Emmott Road, Suite 300 Houston, TX 77040

- » 6,000 SF Total Available
  - » Warehouse Only
- » (2) Bay Doors

8815 Emmott Road, Suite 1500 Houston, TX 77040