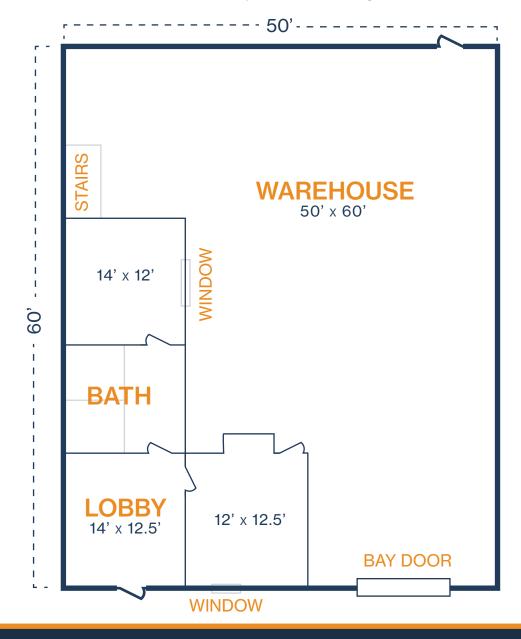

- » 3,000 SF Total Available
  » (1) Bay Door
  - » 661 SF Office
  - » 2,339 SF Warehouse
    » Upstairs Storage
- » 3 Phase Power