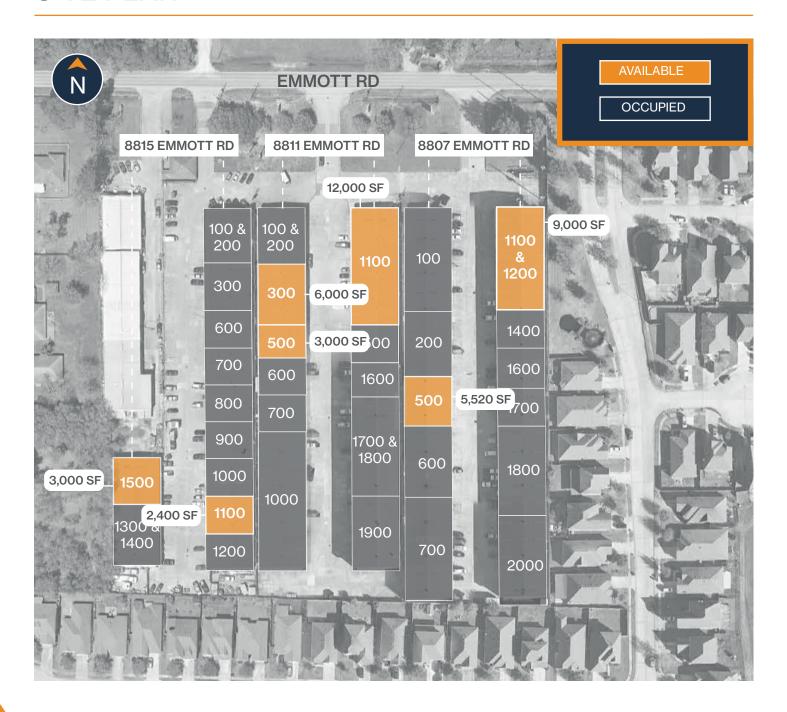

### SITE PLAN

8807 Emmott Road, Suite 500 Houston, TX 77040

#### FLOOR PLAN - AVAILABLE IMMEDIATELY

- » 5,520 SF Total Available
  - » 828 SF Office
  - » 4,692 SF Warehouse
- » Upstairs Storage
  - » (3) 12' x 14' Grade Level Doors
  - » 18' Clear Height
  - » Tenant-Controlled HVAC

\*\*All SF labels are approximations

8807 Emmott Road, Suite 1100 & 1200 Houston, TX 77040

- » 9,000 SF Total Available
- » 3 Phase / 480 Volts
- » Partially Climate Controlled
- » Ample Parking
- » (3) 12' x 14' Grade Level Doors

8811 Emmott Road, Suite 500 Houston, TX 77040

- » 3,000 SF Total Available
  - » 2,400 SF Warehouse
  - » 600 SF Office
- » (1) 12' x 14' Grade Level Door

8811 Emmott Road, Suite 1100 Houston, TX 77040

#### FLOOR PLAN - AVAILABLE IMMEDIATELY

- » 12,000 SF Total Available
  - » 3,000 SF Downstairs Office
    » 3 Phase Power
  - » 9,000 SF Warehouse
  - » 3,000 SF Upstairs Office
- » (3) 12' x 14' Grade Level Doors

\*\*All SF labels are approximations

**UPSTAIRS** 

8811 Emmott Road, Suite 300 Houston, TX 77040

- » 6,000 SF Total Available
  - » Warehouse Only
- » (2) Bay Doors

8815 Emmott Road, Suite 1500 Houston, TX 77040

- » 3,000 SF Total Available
  » (1) Bay Door
  - » 661 SF Office
  - » 2,339 SF Warehouse
    » Upstairs Storage
- » 3 Phase Power