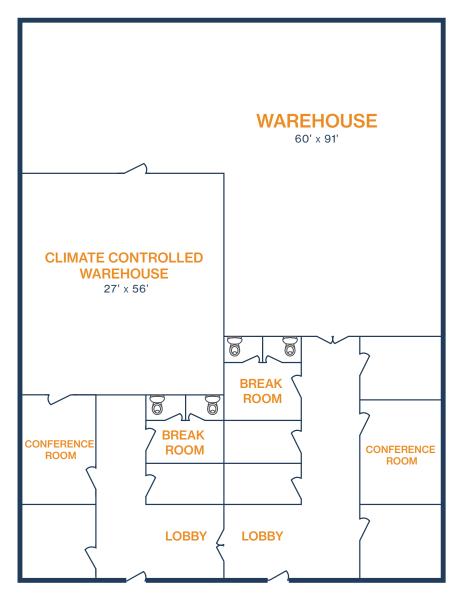

#### FLOOR PLAN - AVAILABLE IMMEDIATELY

- » 12,000 SF Total Available
  - » 3,000 SF Downstairs Office
    » 3 Phase Power
  - » 9,000 SF Warehouse
  - » 3,000 SF Upstairs Office
- » (3) 12' x 14' Grade Level Doors