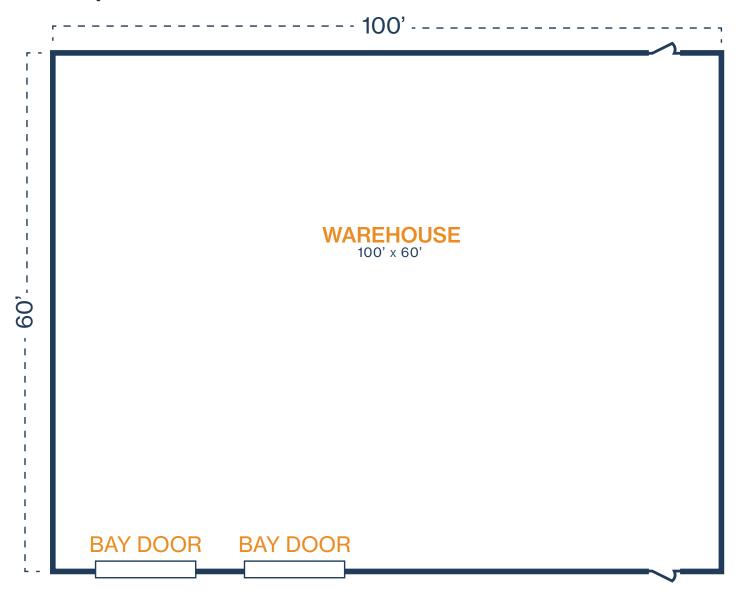

\*\*All SF labels are approximations

**UPSTAIRS** 

8811 Emmott Road, Suite 300 Houston, TX 77040

- » 6,000 SF Total Available
  - » Warehouse Only
- » (2) Bay Doors

8815 Emmott Road, Suite 1500 Houston, TX 77040