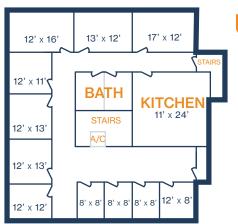

\*\*All SF labels are approximations

8807 Emmott Road, Suite 1100 & 1200 Houston, TX 77040

- » 9,000 SF Total Available
- » 3 Phase / 480 Volts
- » Partially Climate Controlled
- » Ample Parking
- » (3) 12' x 14' Grade Level Doors