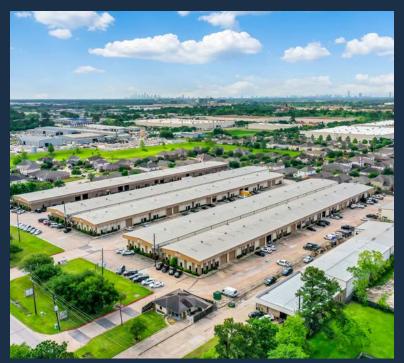

8807 - 8815 EMMOTT ROAD, HOUSTON, TX 77040

NORTHWEST HOUSTON SUBMARKET

GREAT ACCESS TO US-290 AND BELTWAY 8

24' CLEAR HEIGHT

3-PHASE POWER (480 V)

12'X14' GRADE-LEVEL LOADING DOORS

2,400 SF - 24,000 SF

**RYAN YOUNG** 