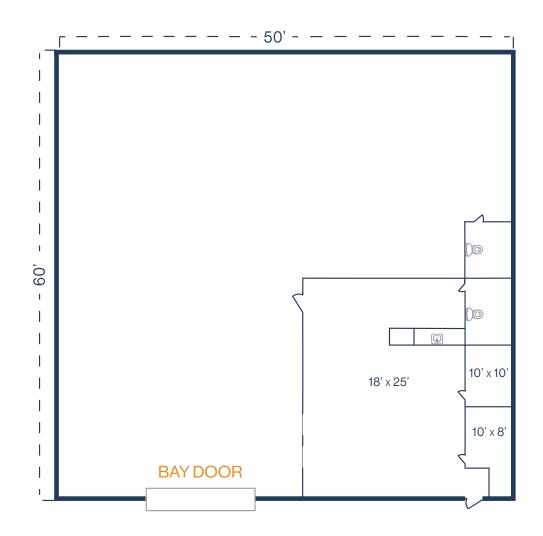

- » 3,000 SF Total Available
  » (1) Bay Door
  - » 661 SF Office
  - » 2,339 SF Warehouse
    » Upstairs Storage
- » 3 Phase Power