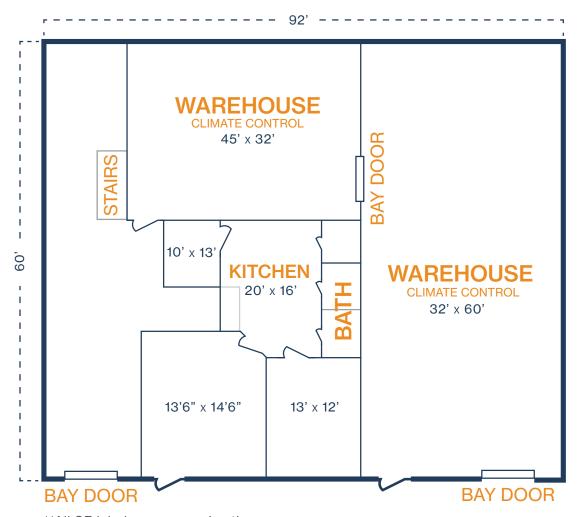

\*\*All SF labels are approximations

8807 Emmott Road, Suite 1100 & 1200 Houston, TX 77040

- » 9,000 SF Total Available
- » 3 Phase / 480 Volts
- » Partially Climate Controlled
- » Ample Parking
- » (3) 12' x 14' Grade Level Doors