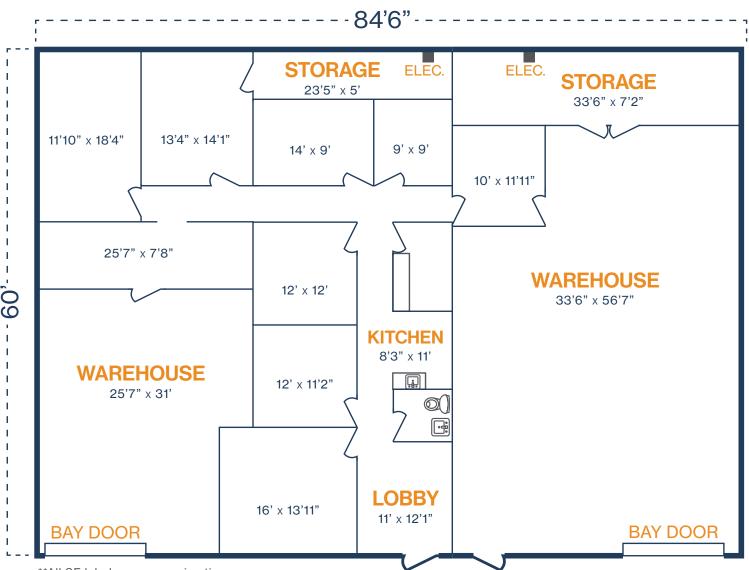

## FLOOR PLAN — AVAILABLE IMMEDIATELY

- » 8,091 SF Total Available
  - » 1,664 SF Office
  - » 6,427 SF Warehouse
- » (3) 12' x 14' Grade Level Door

RYAN YOUNG 281.584.3320 RYAN.YOUNG@FORT-COMPANIES.COM **THOMAS PFEIFER** 281.504.7460 THOMAS.PFEIFER@FORT-COMPANIES.COM

This information is deemed reliable, however, Fort makes no guarantee, warranties, or representations as to the completeness or accuracy thereof.

20220 Hempstead Road, Suite 26 Houston, TX 77065