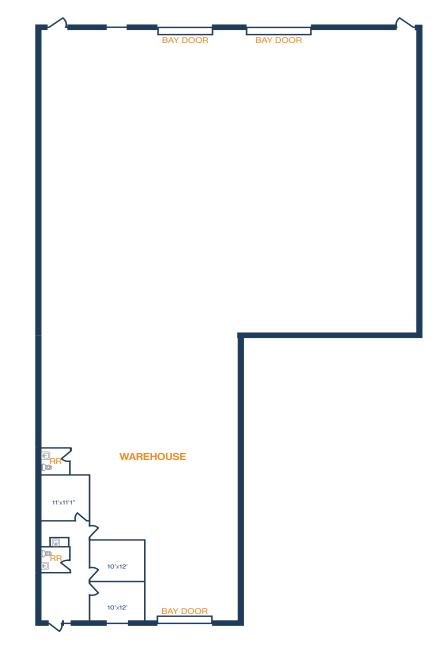

## **FLOOR PLAN — AVAILABLE IMMEDIATELY**

- » 5,080 SF Total Available » 2,900 SF Warehouse
  - » 2,180 SF Office
- » (2) 12' x 14' Grade Level Doors

\*\*All SF labels are approximations