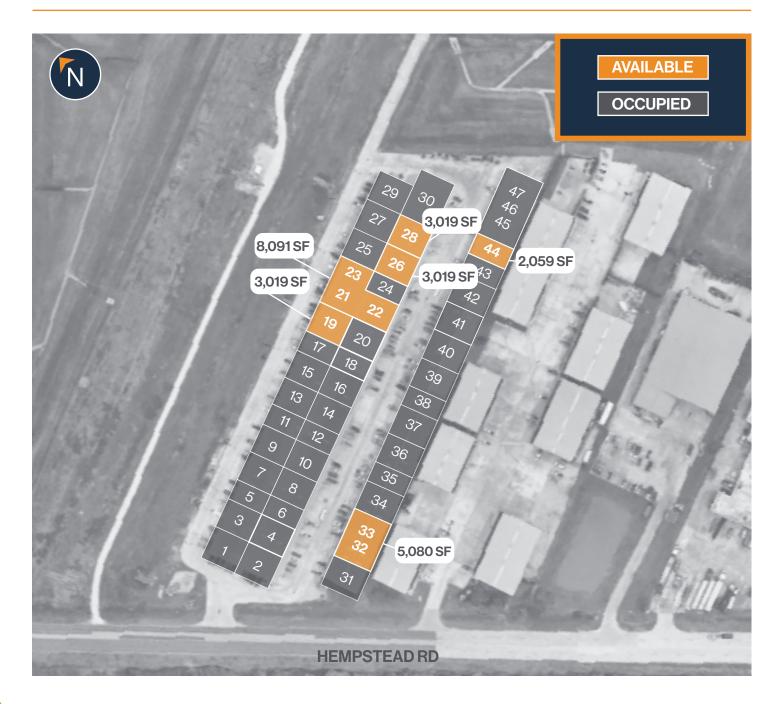

# HENPSTEAD 1960 BUSINESS CENTER 20220 HEMPSTEAD ROAD, HOUSTON, TX 77065



## NORTHWEST SUBMARKET

GREAT ACCESS TO HWY 6/FM 1960, US-290, AND HEMPSTEAD

18'-23' CLEAR HEIGHT

 $|1\rangle$ 

IJ≡

**TENANT-CONTROLLED HVAC** 

12' X 14' GRADE-LEVEL LOADING

**18-WHEELER ACCESSIBLE** 

2,053 SF – 7,353 SF SUITES AVAILABLE

#### **RYAN YOUNG** 281.584.3320

RYAN.YOUNG@FORT-COMPANIES.COM



#### THOMAS PFEIFER 281.504.7460



THOMAS.PFEIFER@FORT-COMPANIES.COM

This information is deemed reliable, however, Fort makes no guarantee, warranties, or representations as to the completeness or accuracy thereof



20220 Hempstead Road Houston, TX 77065

#### **SITE PLAN**



#### **RYAN YOUNG** 281.584.3320

THOMAS PFEIFER

This information is deemed reliable, however, Fort makes no guarantee, warranties, or representations as to the completeness or accuracy thereof.

RYAN.YOUNG@FORT-COMPANIES.COM THOMAS

281.504.7460 THOMAS.PFEIFER@FORT-COMPANIES.COM



20220 Hempstead Road, Suite 19 Houston, TX 77065

## FLOOR PLAN — AVAILABLE IMMEDIATELY



#### **RYAN YOUNG** 281.584.3320

RYAN.YOUNG@FORT-COMPANIES.COM

THOMAS PFEIFER

THOMAS.PFEIFER@FORT-COMPANIES.COM

281.504.7460

This information is deemed reliable, however, Fort makes no guarantee, warranties, or representations as to the completeness or accuracy thereof.



20220 Hempstead Road, Suite 21, 22, 23 Houston, TX 77065

## FLOOR PLAN — AVAILABLE IMMEDIATELY

- » 8,091 SF Total Available
  - » 1,664 SF Of