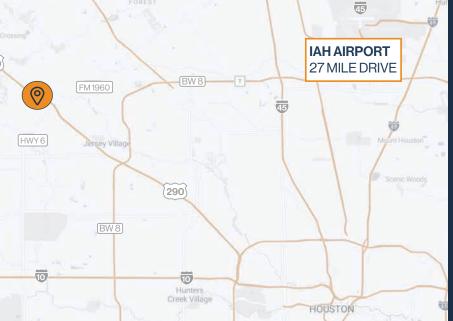

# HENPSTEAD 1960 BUSINESS CENTER 20220 HEMPSTEAD ROAD, HOUSTON, TX 77065

## NORTHWEST SUBMARKET

GREAT ACCESS TO HWY 6/FM 1960, US-290, AND HEMPSTEAD

18'-23' CLEAR HEIGHT

 $|1\rangle$ 

IJ≡

**TENANT-CONTROLLED HVAC** 

12' X 14' GRADE-LEVEL LOADING

**18-WHEELER ACCESSIBLE** 