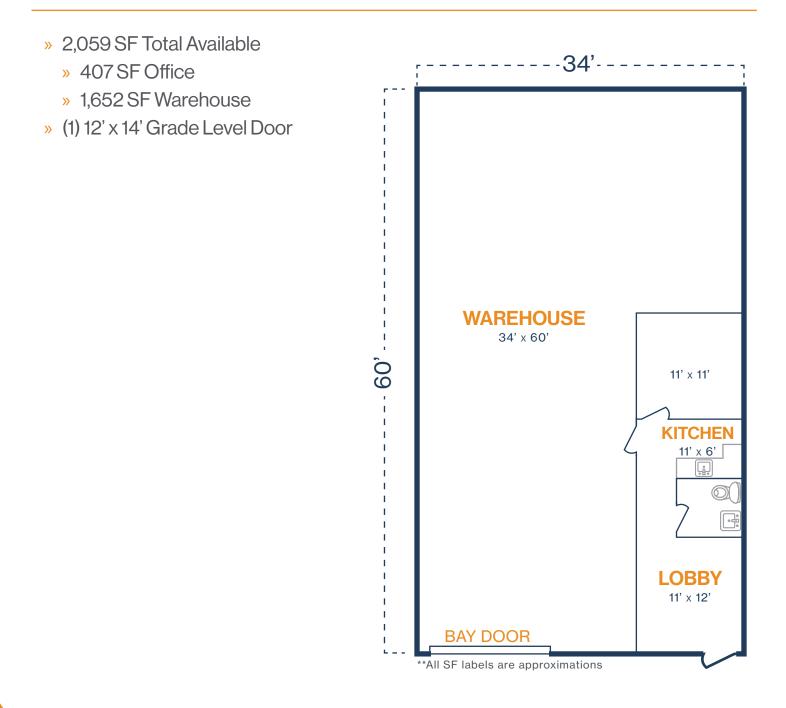

### **FLOOR PLAN — AVAILABLE IMMEDIATELY**

- » 3,019 SF Total Available » 2,755 SF Warehouse
  - » 264 SF Office

- » (1) 12' x 14' Grade Level Door

#### **RYAN YOUNG** 281.584.3320 RYAN.YOUNG@FORT-COMPANIES.COM

281.504.7460 THOMAS.PFEIFER@FORT-COMPANIES.COM

This information is deemed reliable, however, Fort makes no guarantee, warranties, or representations as to the completeness or accuracy thereof.

20220 Hempstead Road, Suite 28 Houston, TX 77065