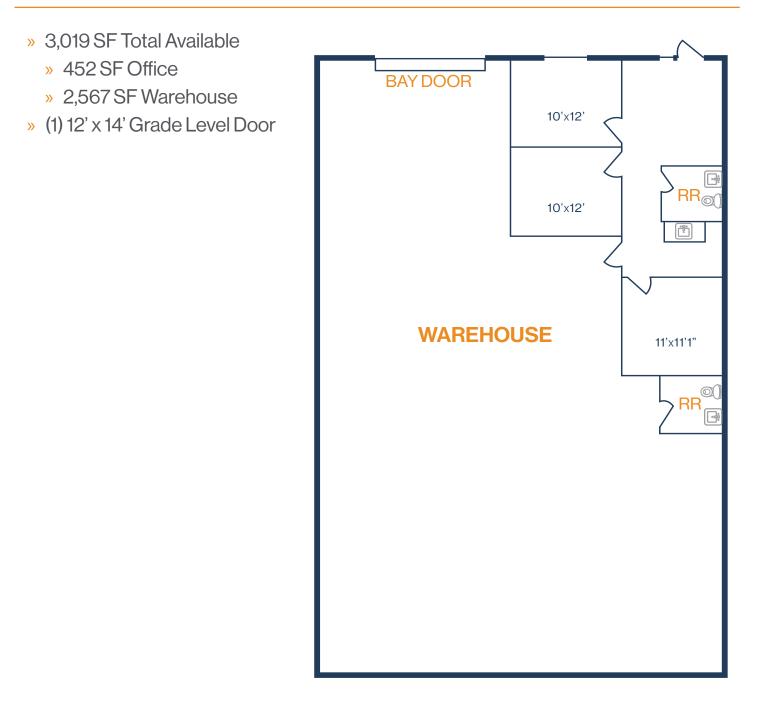

### **FLOOR PLAN — AVAILABLE IMMEDIATELY**

- » 3,019 SF Total Available » 2,755 SF Warehouse
  - » 264 SF Office

- » (1) 12' x 14' Grade Level Door

20220 Hempstead Road, Suite 28 Houston, TX 77065

### **FLOOR PLAN — AVAILABLE IMMEDIATELY**

- » 3,019 SF Total Available » 2,467 SF Warehouse
  - » 552 SF Office

- » (1) 12' x 14' Grade Level Door

This information is deemed reliable, however, Fort makes no guarantee, warranties, or representations as to the completeness or accuracy thereof.