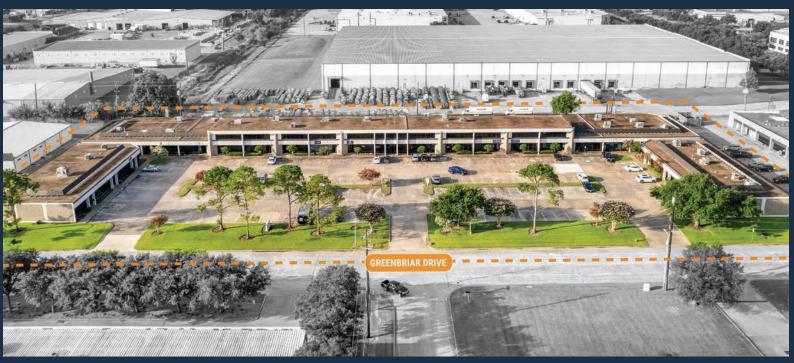

# GREENBRIAR BUSINESS CENTER

3727 GREENBRIAR DRIVE, STAFFORD, TX 77477

SOUTHWEST HOUSTON/ STAFFORD SUBMARKET

GREAT ACCESS TO BELTWAY 8, I-69, AND HIGHWAY 90

**AVERAGE CLEAR HEIGHT 11'2"** 

**TENANT-CONTROLLED HVAC** 

**ABUNDANT PARKING** 

**GRADE-LEVEL/REAR LOAD** 

1,600 SF - 7,366 SF SUITES AVAILABLE

THOMAS PFEIFER

281.504.7460