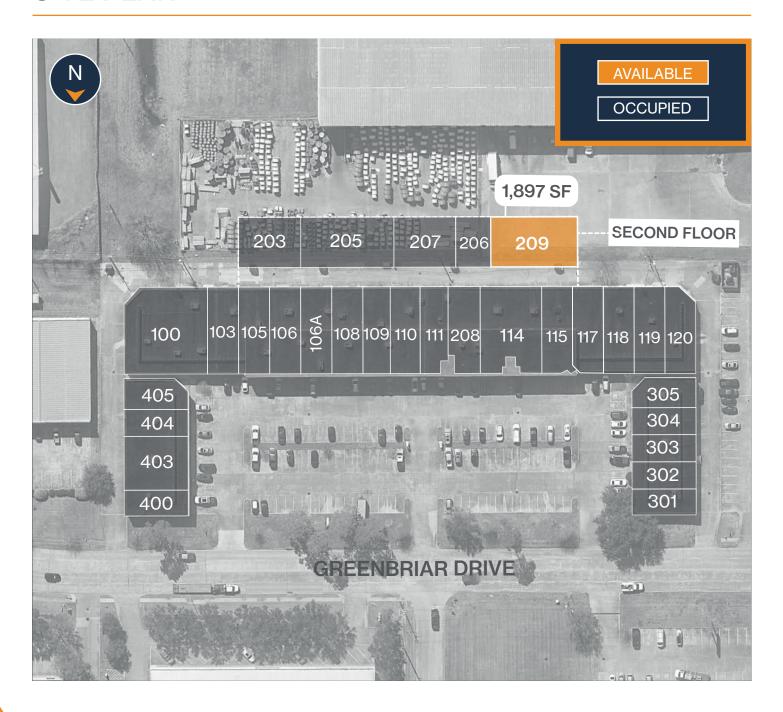

### SITE PLAN

## **GREENBRIAR BUSINESS CENTER**

3727 Greenbriar Drive, Suite 209 Houston, TX 77477

### FLOOR PLAN - AVAILABLE IMMEDIATELY

- » 1,897 SF Total Available
- » Upstairs Storage