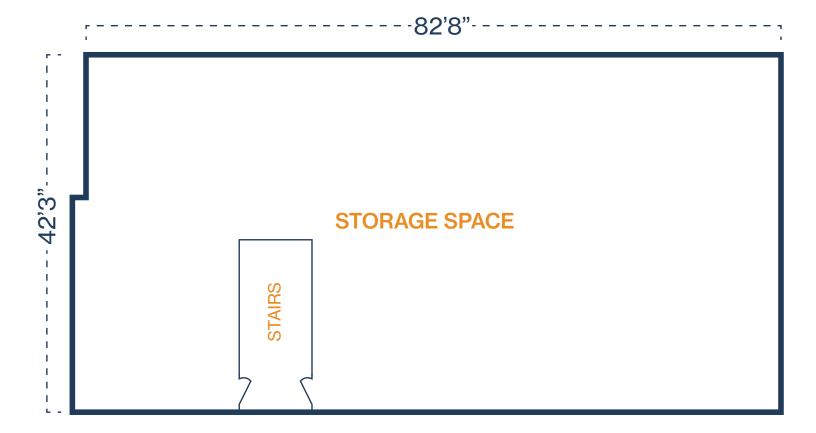

## **GREENBRIAR BUSINESS CENTER**

3727 Greenbriar Drive, Suite 209 Houston, TX 77477

### FLOOR PLAN - AVAILABLE IMMEDIATELY

- » 1,897 SF Total Available
- » Upstairs Storage