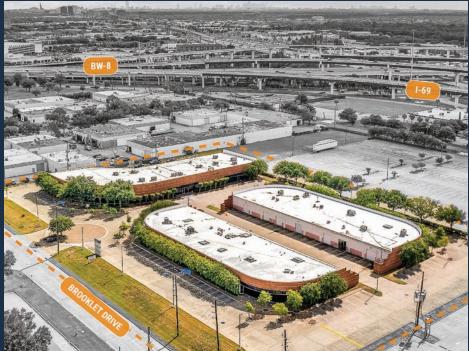

## BROOKLET DRIVE, HOUSTON, TX 77099

281.504.7460 THOMAS.PFEIFER@FORT-COMPANIES.COM

SOUTHWEST HOUSTON/ SUGAR LAND SUBMARKET GREAT ACCESS TO I-69 AND BELTWAY-8 14' AVERAGE CLEAR HEIGHT

TENANT-CONTROLLED

GRADE-LEVEL AND SEMI-DOCK LOADING

DRIVE-UP SURFACE PARKING

2,055 SF - 16,379 SF SUITES AVAILABLE

THOMAS PFEIFER

This information is deemed reliable, however, Fort makes no guarantee, warranties, or representations as to the completeness or accuracy thereof.

**BROOKLET BUSINESS CENTER** 

11011 Brooklet Drive Houston, TX 77099