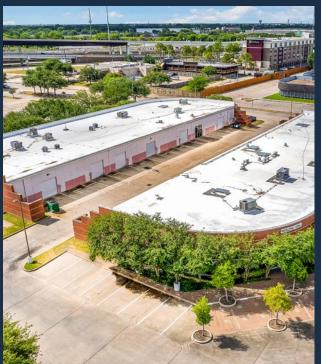

## BROOKLET DRIVE, HOUSTON, TX 77099

281.504.7460 THOMAS.PFEIFER@FORT-COMPANIES.COM

SOUTHWEST HOUSTON/ SUGAR LAND SUBMARKET GREAT ACCESS TO I-69 AND BELTWAY-8 14' AVERAGE CLEAR HEIGHT

TENANT-CONTROLLED

GRADE-LEVEL AND SEMI-DOCK LOADING

DRIVE-UP SURFACE PARKING

2,055 SF - 16,379 SF SUITES AVAILABLE

THOMAS PFEIFER

This information is deemed reliable, however, Fort makes no guarantee, warranties, or representations as to the completeness or accuracy thereof.

**BROOKLET BUSINESS CENTER** 

11011 Brooklet Drive Houston, TX 77099