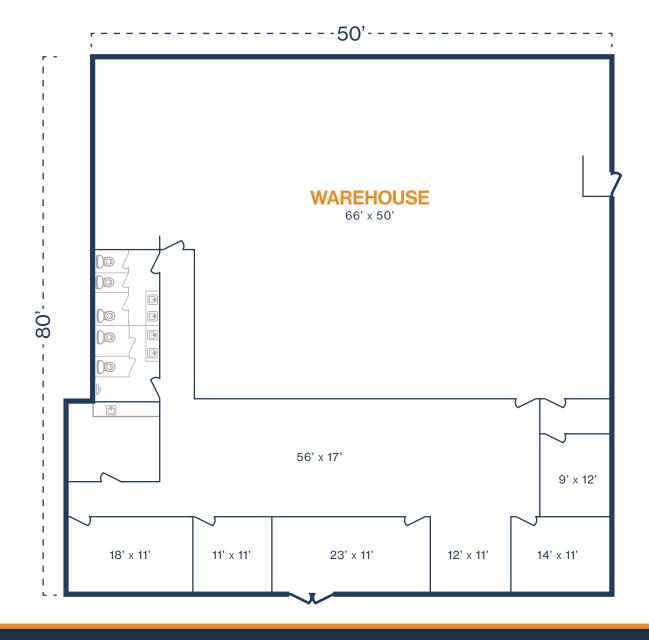

#### FLOOR PLAN — AVAILABLE IMMEDIATELY

- » 6,244 SF Total Available
  - » 2,674 SF Office
  - » 3,550 SF Warehouse

766 Industrial Blvd, Suite 766 Houston, TX 77478