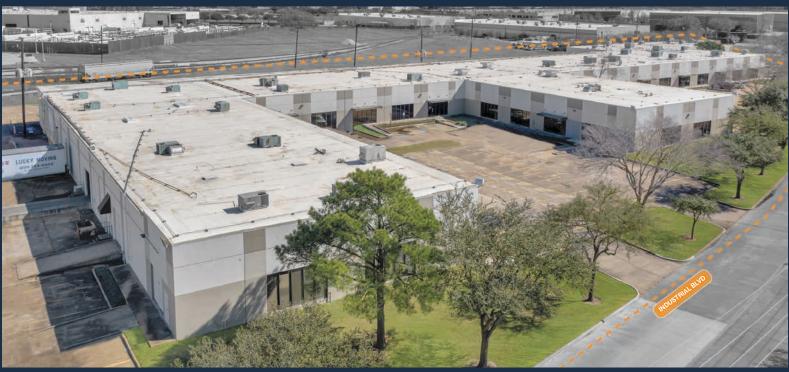

700-766 INDUSTRIAL BLVD, SUGAR LAND, TX 77478

**WEST HOUSTON/** SUGAR LAND SUBMARKET

**GREAT ACCESS TO I-69** AND US-90

15' CLEAR HEIGHT

**SEMI-DOCK & DOCK-HIGH LOADING** 

**TILT-UP CONSTRUCTION** 

7,306 SF - 15,021 SF **SUITES AVAILABLE** 