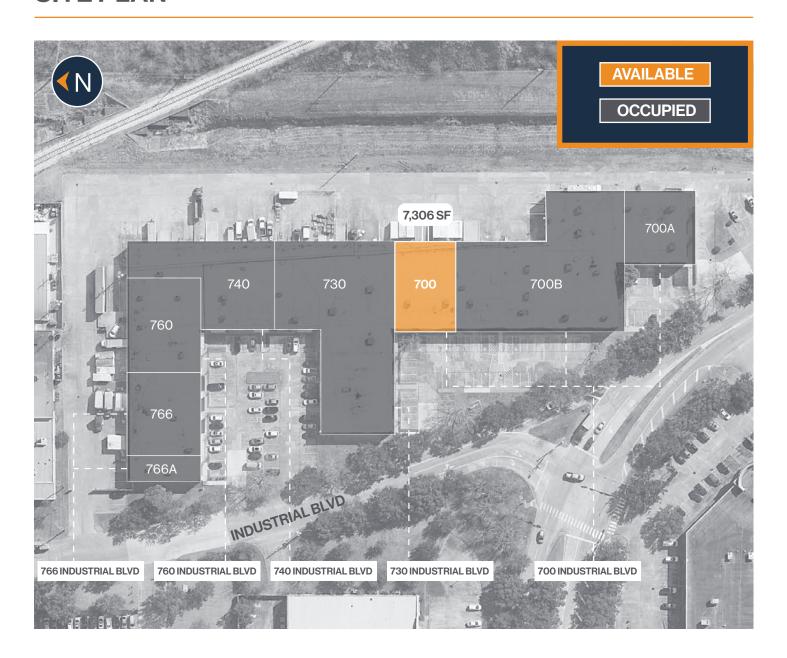

700-766 INDUSTRIAL BLVD, SUGAR LAND, TX 77478





**WEST HOUSTON/** SUGAR LAND SUBMARKET



**GREAT ACCESS TO I-69** AND US-90



15' CLEAR HEIGHT



**SEMI-DOCK & DOCK-HIGH LOADING** 



**TILT-UP CONSTRUCTION** 



7,306 SF - 15,021 SF **SUITES AVAILABLE** 



**RYAN YOUNG** 



281.584.3320



RYAN.YOUNG@FORT-COMPANIES.COM





700 – 766 Industrial Blvd Houston, TX 77478

## **SITE PLAN**







700 Industrial Blvd, Suite 700 Houston, TX 77478

#### FLOOR PLAN — AVAILABLE IMMEDIATELY

- » 7,306 SF Total Available
  - » 100% Warehouse
- » Climate-Controlled
- » (1) Dock-High Door







700 Industrial Blvd, Suite 700A Houston, TX 77478

#### FLOOR PLAN — AVAILABLE IMMEDIATELY

- » 6,244 SF Total Available
  - » 2,674 SF Office
  - » 3,550 SF Warehouse







766 Industrial Blvd, Suite 766 Houston, TX 77478

## FLOOR PLAN — AVAILABLE IMMEDIATELY

- » 7,715 SF Total Available
  - » 1,804 SF Office
  - » 5,911 SF Warehouse
- » (1) 10' x 10' Door with Ramp
- " (1) 10' x 10' Dock-High Door