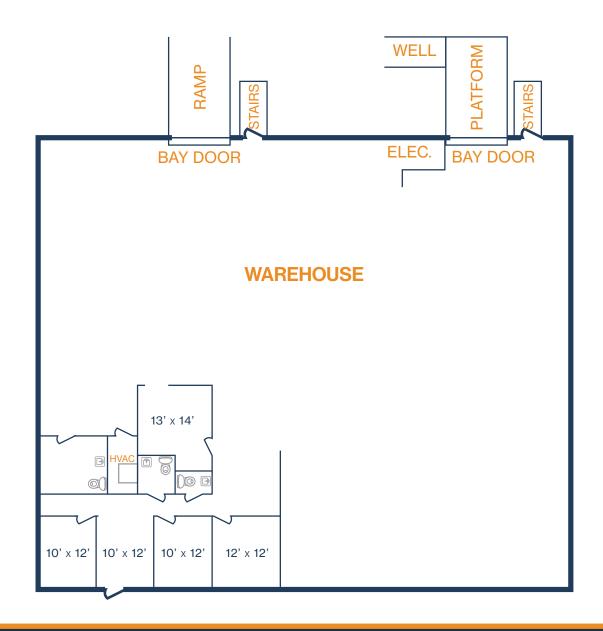

## FLOOR PLAN — AVAILABLE IMMEDIATELY

- » 7,715 SF Total Available
  - » 1,804 SF Office
  - » 5,911 SF Warehouse
- » (1) 10' x 10' Door with Ramp
- " (1) 10' x 10' Dock-High Door