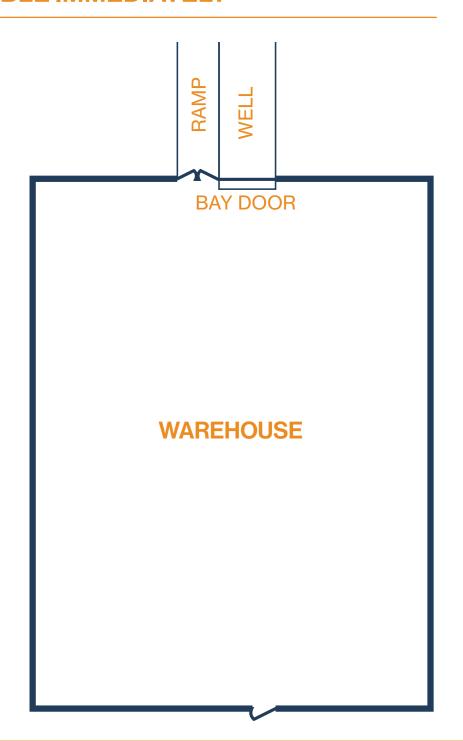

#### FLOOR PLAN — AVAILABLE IMMEDIATELY

- » 7,306 SF Total Available
  - » 100% Warehouse
- » Climate-Controlled
- » (1) Dock-High Door

700 Industrial Blvd, Suite 700A Houston, TX 77478