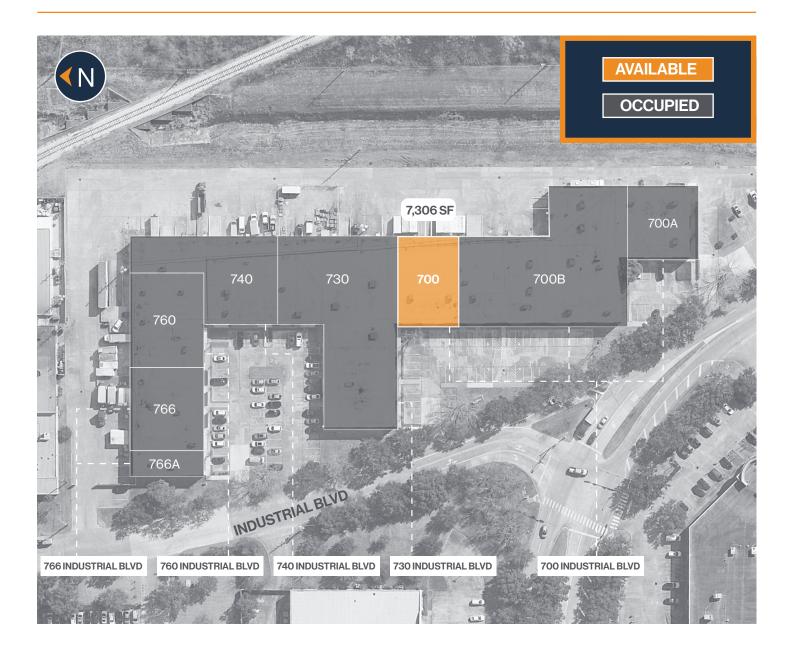

## **SITE PLAN**

7,306 SF - 15,021 SF **SUITES AVAILABLE** 

**RYAN YOUNG** 

281.584.3320

RYAN.YOUNG@FORT-COMPANIES.COM