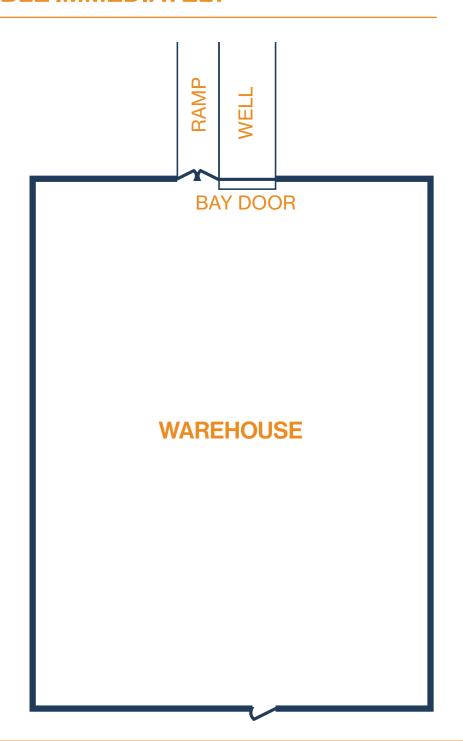

## 700 INDUSTRIAL BOULEVARD

700 Industrial Blvd, Suite 700 Houston, TX 77478

### FLOOR PLAN — AVAILABLE IMMEDIATELY

- » 7,306 SF Total Available
  - » 100% Warehouse
- » Climate-Controlled
- » (1) Dock-High Door