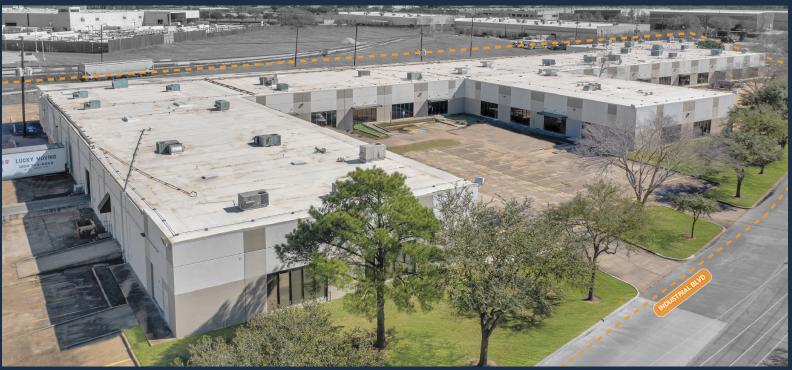

# 700 INDUSTRIAL BOULEVARD

700-766 INDUSTRIAL BLVD, SUGAR LAND, TX 77478

**WEST HOUSTON/** SUGAR LAND SUBMARKET

**GREAT ACCESS TO I-69** AND US-90

15' CLEAR HEIGHT

**SEMI-DOCK & DOCK-HIGH LOADING** 

**TILT-UP CONSTRUCTION** 

7,306 SF - 15,021 SF **SUITES AVAILABLE** 

**RYAN YOUNG** 

281.584.3320

RYAN.YOUNG@FORT-COMPANIES.COM