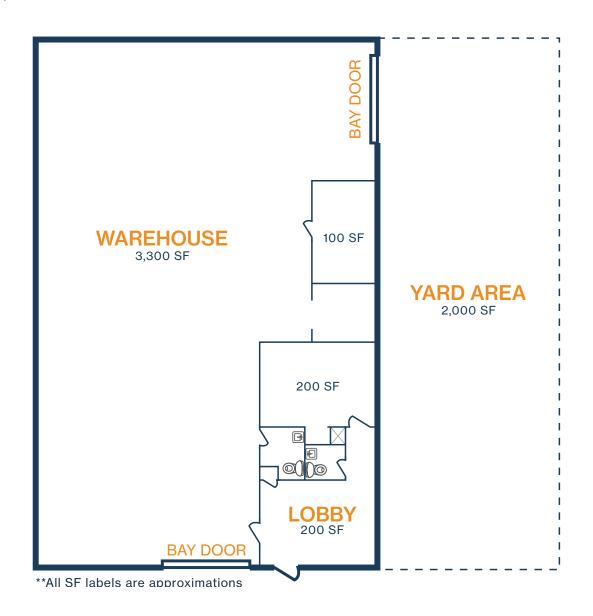

#### FLOOR PLAN - AVAILABLE IMMEDIATELY

- » 3,800 SF Total Available
  - » 500 SF Office
  - » 3,300 SF Warehouse
- » (2) Grade Level Doors
  - » 2,000 SF Fenced Yard