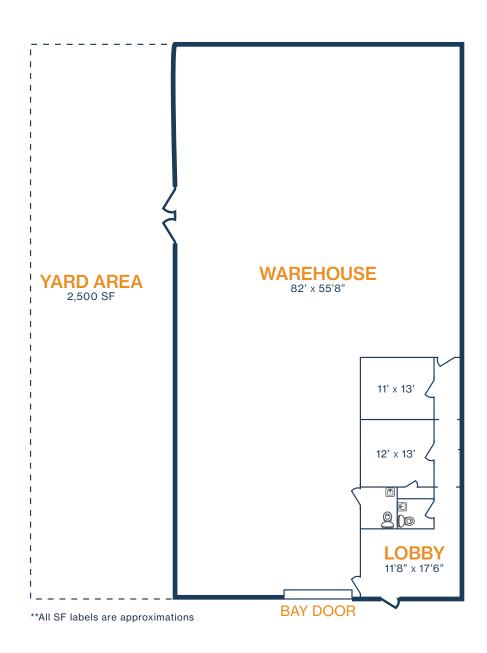

### FLOOR PLAN - AVAILABLE IMMEDIATELY

- » 5,000 SF Total Available
  - » 800 SF Office
  - » 4,200 SF Warehouse
- » (1) Grade Level Door
- » 2,500 SF Fenced Yard\*\*

This information is deemed reliable, however, Fort makes no guarantee, warranties, or representations as to the completeness or accuracy thereof.