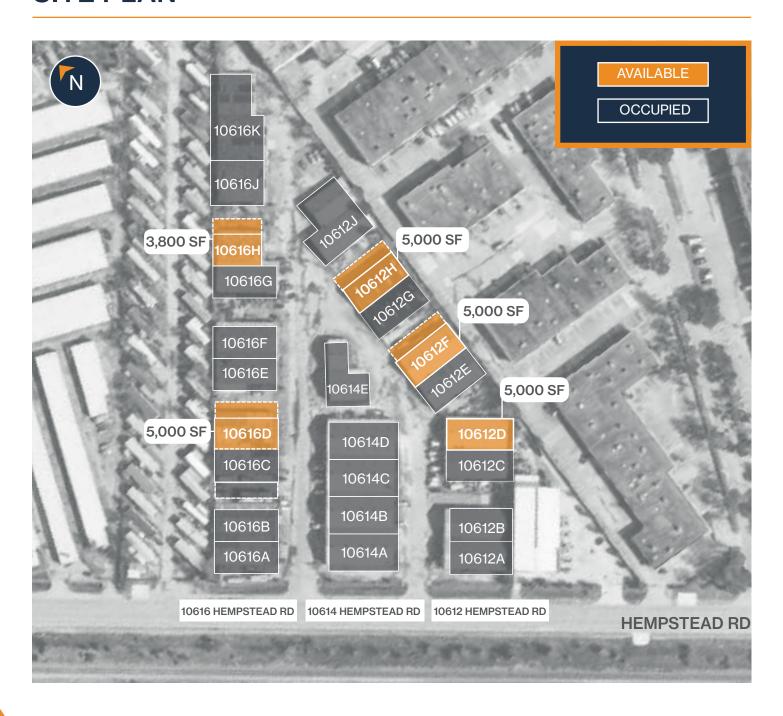

# SITE PLAN

**THOMAS PFEIFER** 

10612 Hempstead Rd, Suite 10612-D Houston, TX 77092

#### FLOOR PLAN - AVAILABLE IMMEDIATELY

- » 5,000 SF Total Available
  - » 940 SF Office
  - » 4,060 SF Warehouse
- » (2) Grade Level Doors

\*\*All SF labels are approximations

10612 Hempstead Rd, Suite 10612-F Houston, TX 77092

### FLOOR PLAN - AVAILABLE IMMEDIATELY

- » 5,000 SF Total Available
  - » 800 SF Office
  - » 4,200 SF Warehouse
- » (1) Grade Level Door
- » 2,500 SF Fenced Yard\*\*

This information is deemed reliable, however, Fort makes no guarantee, warranties, or representations as to the completeness or accuracy thereof.

10612 Hempstead Rd, Suite 10612-H Houston, TX 77092

#### FLOOR PLAN - AVAILABLE IMMEDIATELY

- » 5,000 SF Total Available
  - » 735 SF Office
  - » 4,265 SF Warehouse
- » (2) Grade Level Doors
- » 2,600 SF Fenced Yard\*\*

\*\*All SF labels are approximations

10616 Hempstead Rd, Suite 10616-D Houston, TX 77092

#### FLOOR PLAN - AVAILABLE IMMEDIATELY

- » 5,000 SF Total Available
  - » 2,000 SF Office
  - » 3,000 SF Warehouse
- » (2) Grade Level Doors
- » 2,550 SF Fenced Yard

\*\*All SF labels are approximations

10616 Hempstead Rd, Suite 10616-H Houston, TX 77092

#### FLOOR PLAN - AVAILABLE IMMEDIATELY

- » 3,800 SF Total Available
  - » 500 SF Office
  - » 3,300 SF Warehouse
- » (2) Grade Level Doors
  - » 2,000 SF Fenced Yard