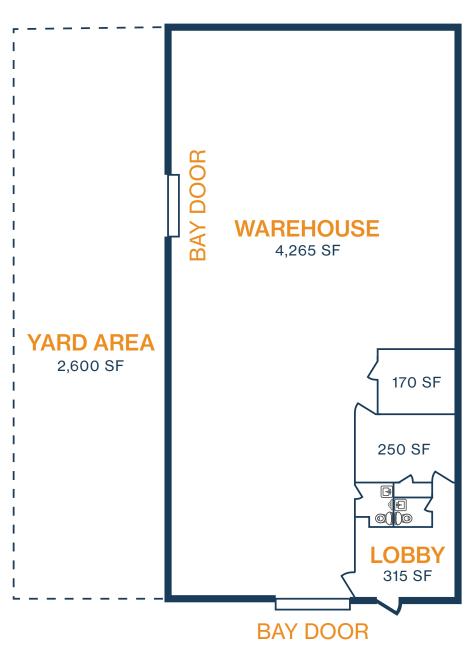

#### FLOOR PLAN - AVAILABLE IMMEDIATELY

- » 5,000 SF Total Available
  - » 735 SF Office
  - » 4,265 SF Warehouse
- » (2) Grade Level Doors
- » 2,600 SF Fenced Yard\*\*

\*\*All SF labels are approximations