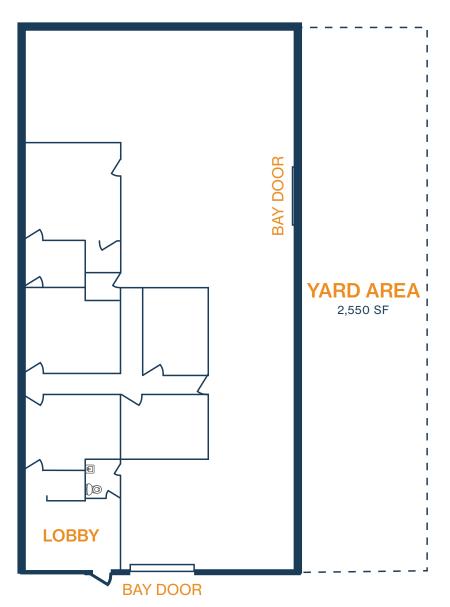

#### FLOOR PLAN - AVAILABLE IMMEDIATELY

- » 5,000 SF Total Available
  - » 2,000 SF Office
  - » 3,000 SF Warehouse
- » (2) Grade Level Doors
- » 2,550 SF Fenced Yard

\*\*All SF labels are approximations