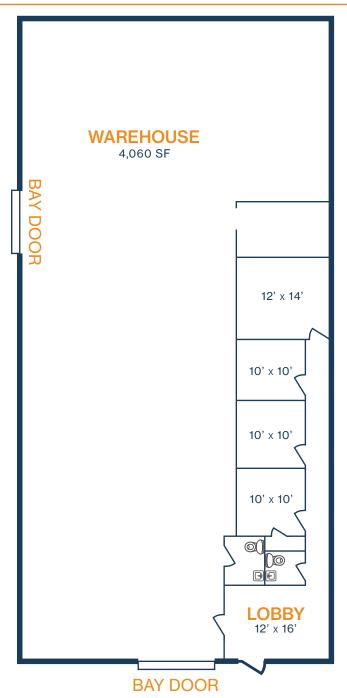

#### FLOOR PLAN - AVAILABLE IMMEDIATELY

- » 3,800 SF Total Available
  - » 500 SF Office
  - » 3,300 SF Warehouse
- » (2) Grade Level Doors
  - » 2,000 SF Fenced Yard