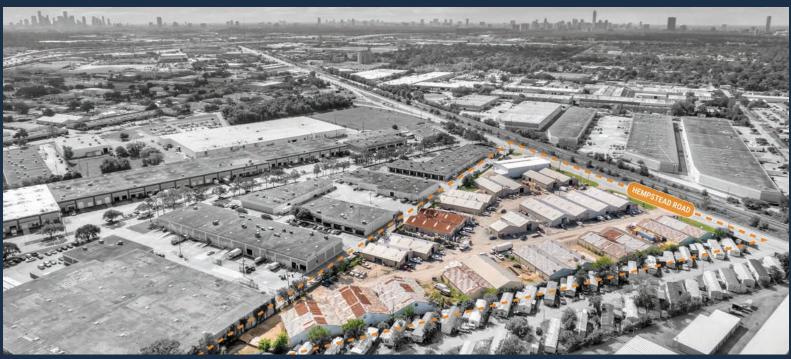

10612 - 10616 HEMPSTEAD ROAD, HOUSTON, TX 77092

NORTHWEST SUBMARKET

GREAT ACCESS TO I-610, US-290, AND HEMPSTEAD

20' CROWN HEIGHT

TENANT-CONTROLLED HVAC

**GRADE-LEVEL LOADING** 

**FENCED OUTSIDE STORAGE** 

3,800 SF - 10,000 SF SUITES AVAILABLE

THOMAS PFEIFER

281.504.7460

10612 - 10616 Hempstead Rd Houston, TX 77092