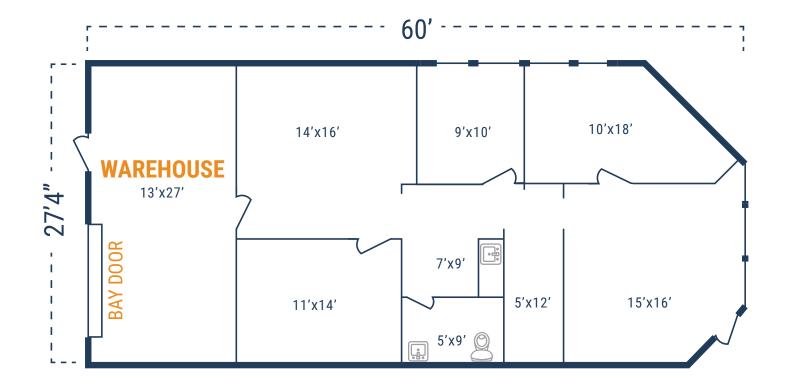

ER

3727 GREENBRIAR DRIVE, STAFFORD, TX 77477





SOUTHWEST HOUSTON/ STAFFORD SUBMARKET



**GREAT ACCESS TO BELTWAY 8,** I-69, AND HIGHWAY 90



**AVERAGE CLEAR HEIGHT 11'2"** 



**TENANT-CONTROLLED HVAC** 



**ABUNDANT PARKING** 



**GRADE-LEVEL/REAR LOAD** 



1,600 SF - 7,366 SF SUITES AVAILABLE



**THOMAS PFEIFER** 



281.504.7460









3727 Greenbriar Drive Stafford, TX 77477

# **SITE PLAN**







# **GREENBRIAR BUSINESS CENTER**

3727 Greenbriar Drive, Suite 209 Houston, TX 77477

# FLOOR PLAN - AVAILABLE IMMEDIATELY

- » 1,897 SF Total Available
- » Upstairs Storage









3727 Greenbriar Drive, Suite 405 Houston, TX 77477

# FLOOR PLAN - AVAILABLE IMMEDIATELY

- » 1,641 SF Total Available
  - » 1,230 SF Office
  - » 411 SF Warehouse
- » (1) Grade Level Overhead Door