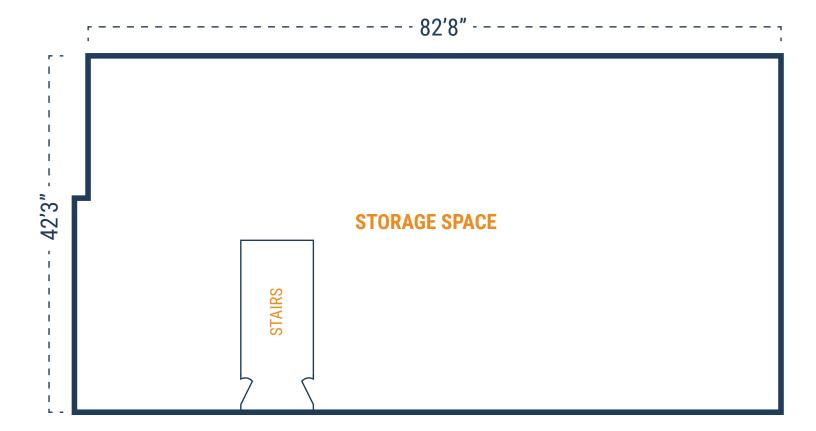

# FLOOR PLAN - AVAILABLE IMMEDIATELY

- » 1,897 SF Total Available
- » Upstairs Storage

3727 Greenbriar Drive, Suite 405 Houston, TX 77477