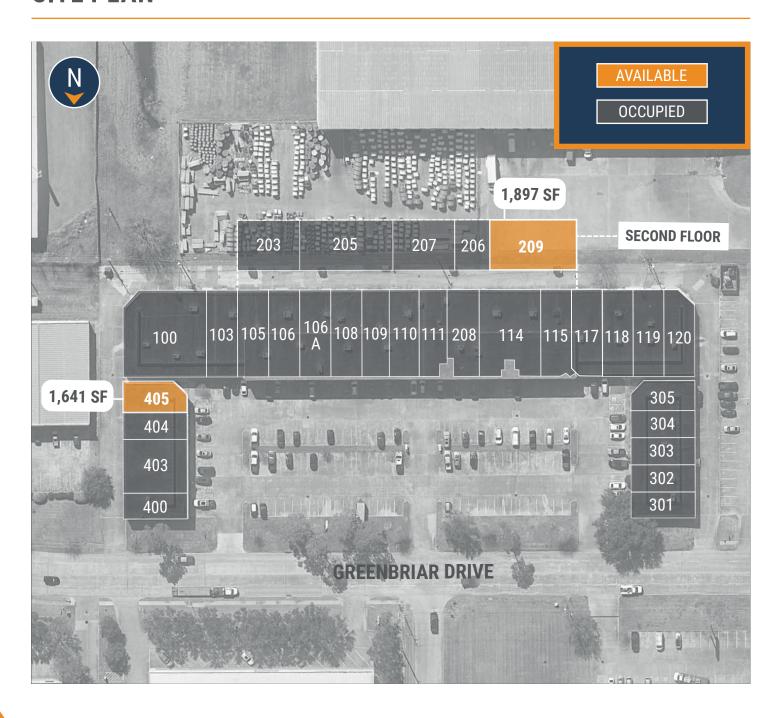

# **SITE PLAN**

# **GREENBRIAR BUSINESS CENTER**

3727 Greenbriar Drive, Suite 209 Houston, TX 77477

# FLOOR PLAN - AVAILABLE IMMEDIATELY

- » 1,897 SF Total Available
- » Upstairs Storage

3727 Greenbriar Drive, Suite 405 Houston, TX 77477

# FLOOR PLAN - AVAILABLE IMMEDIATELY

- » 1,641 SF Total Available
  - » 1,230 SF Office
  - » 411 SF Warehouse
- » (1) Grade Level Overhead Door