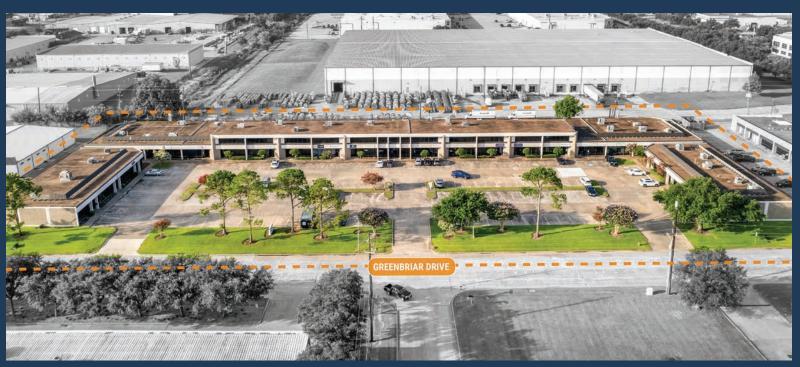

# GREENBRIAR BUSINESS CENTER

3727 GREENBRIAR DRIVE, STAFFORD, TX 77477

SOUTHWEST HOUSTON/ STAFFORD SUBMARKET

**GREAT ACCESS TO BELTWAY 8,** I-69, AND HIGHWAY 90

**AVERAGE CLEAR HEIGHT 11'2"** 

**TENANT-CONTROLLED HVAC** 

**ABUNDANT PARKING** 

**GRADE-LEVEL/REAR LOAD** 

1,600 SF - 7,366 SF SUITES AVAILABLE

**THOMAS PFEIFER** 

281.504.7460

3727 Greenbriar Drive Stafford, TX 77477