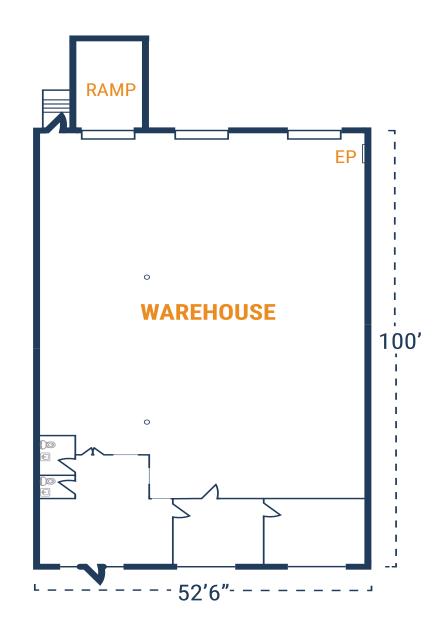

arranties, or representations as to the completeness or accuracy thereof.

 $\bigcirc$ 

 $\square$ 

281.504.7460

THOMAS.PFEIFER@FORT-COMPANIES.COM



10606 Hempstead Rd, Suite 142 Houston, TX 77092

## **FLOOR PLAN – AVAILABLE IMMEDIATELY**

- » 1,168 SF Total Available
  - » 100% Office
- » Common Area Bathroom



281.504.7460
THOMAS.PFEIFER@FORT-COMPANIES.COM



2521 Fairway Park Dr, Suite 420 Houston, TX 77092

## FLOOR PLAN – AVAILABLE IMMEDIATELY



## **THOMAS PFEIFER**

281.504.7460THOMAS.PFEIFER@FORT-COMPANIES.COM



2523 Fairway Park Dr, Suite 508 Houston, TX 77092

## FLOOR PLAN – AVAILABLE IMMEDIATELY

- » 5,250 SF Total Available
  - » 1,050 SF Office
  - » 4,200 SF Warehouse
- » (1) 10' x 10' Door with Ramp
- » (1) 12' x 10' Semi-Dock Door
- » (1) 12' x 10' Dock-High Door



**THOMAS PFEIFER** 

281.504.7460
THOMAS.PFEIFER@FORT-COMPANIES.COM