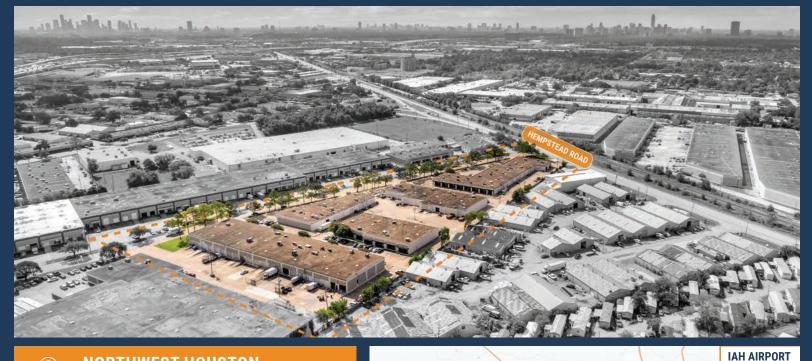

# USINESS CENTER 2517 - 2523 FAIRWAY PARK DR & 10606 HEMPSTEAD RD HOUSTON, TX 77092

This information is deemed reliable, however, Fort Capital makes no guarantee, warranties, or representations as to the completeness or accuracy thereof.

THOMAS.PFEIFER@FORT-COMPANIES.COM

FORT CAPITAL

2517 – 2523 Fairway Park Dr & 10606 Hempstead Rd Houston, TX 77092