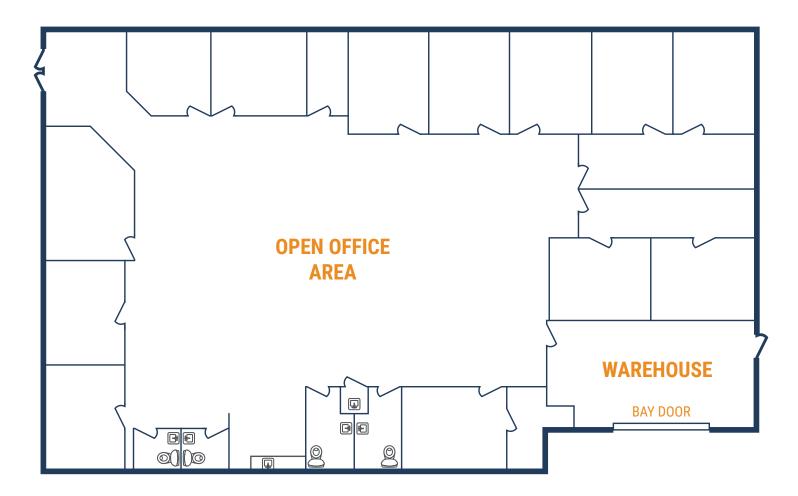

#### **FLOOR PLAN – AVAILABLE IMMEDIATELY**

- » 7,719 SF Total Available

  - » 4,739 SF Private Space » (4) Bathrooms
  - » 480 SF Warehouse
- » (12) Private Offices » Street Frontage

- » (1) Break Room
- » 2,500 SF Open Office » (1) Conference Room » (1) 14' x 10' Grade Level Door