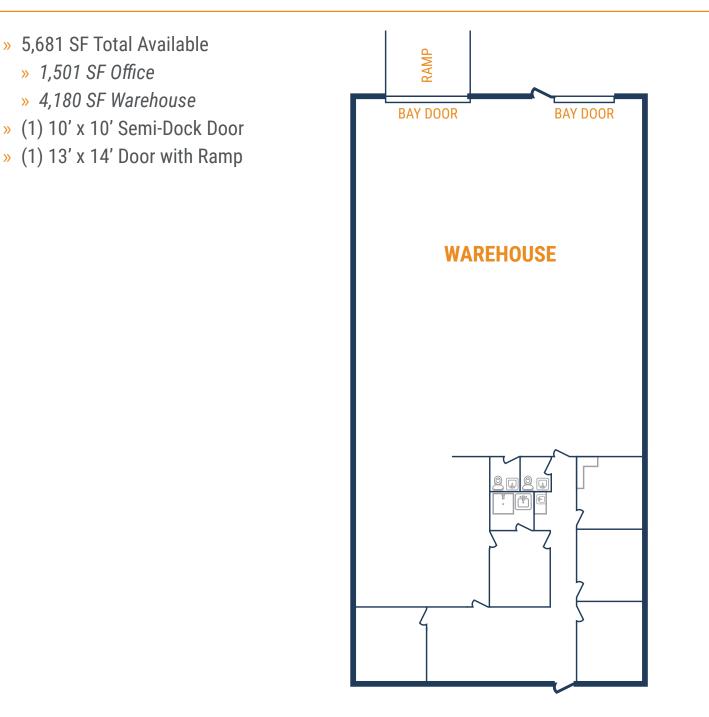

## FLOOR PLAN – AVAILABLE IMMEDIATELY

- » 5,250 SF Total Available
  - » 1,050 SF Office
  - » 4,200 SF Warehouse
- » (1) 10' x 10' Door with Ramp
- » (1) 12' x 10' Semi-Dock Door
- » (1) 12' x 10' Dock-High Door