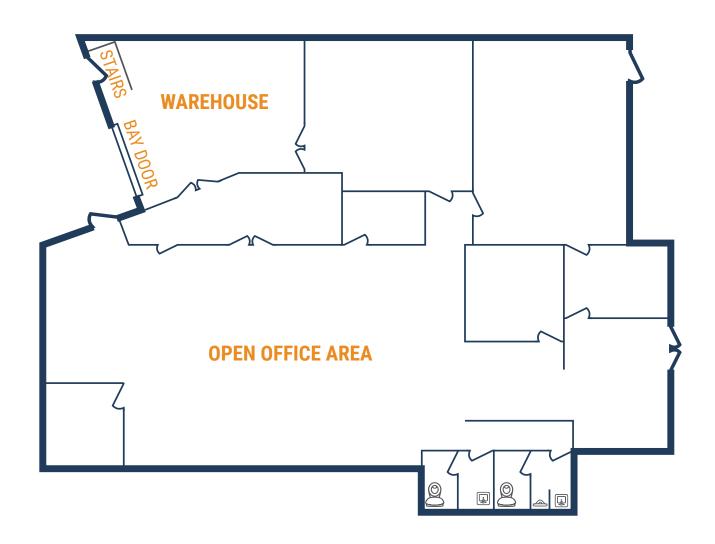

# **SITE PLAN**

- » 13,335 SF Total Available
  - » 8,035 SF Office
  - » 5,300 SF Warehouse
- » Backup Generator
- » (1) Ramp

- » 4,452 SF Total Available
- » (7) Offices
- » Kitchen
- » Male & Female Bathrooms
- » Open Layout