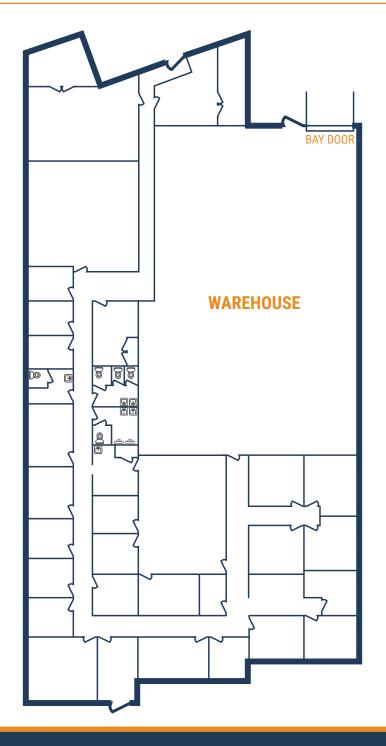

# **SITE PLAN**

- » 13,335 SF Total Available
  - » 8,035 SF Office
  - » 5,300 SF Warehouse
- » Backup Generator
- » (1) Ramp

- » 4,452 SF Total Available
- » (7) Offices
- » Kitchen
- » Male & Female Bathrooms
- » Open Layout