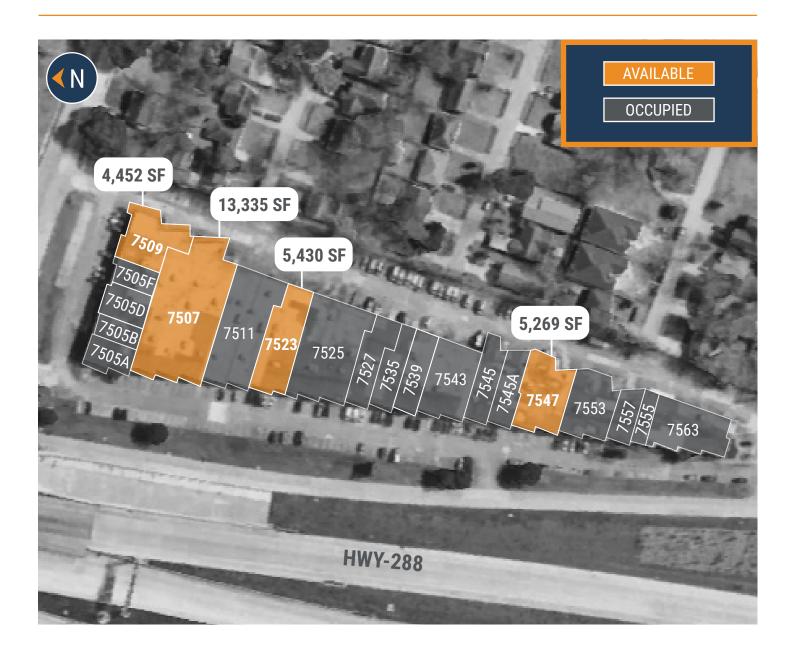

2,017 SF - 13,335 SF SUITES AVAILABLE

THOMAS PFEIFER

281.504.7460

# **SITE PLAN**

- » 13,335 SF Total Available
  - » 8,035 SF Office
  - » 5,300 SF Warehouse
- » Backup Generator
- » (1) Ramp

- » 4,452 SF Total Available
- » (7) Offices
- » Kitchen
- » Male & Female Bathrooms
- » Open Layout

- » 5,430 SF Total Available
  - » 1,086 SF Office
  - » 4,344 SF Warehouse
- » 3 Phase Power (250 Amps)
- » (1) Semi-Dock Door

- » 5,269 SF Total Available
- » (1) Ramp
- » 4,742 SF Office
- » 527 SF Warehouse