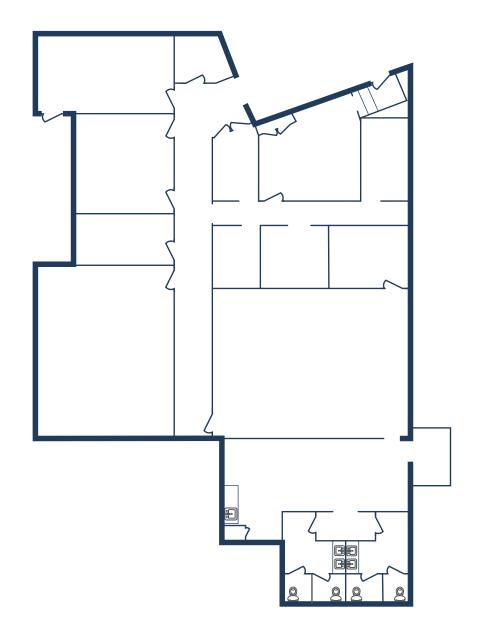

# **SITE PLAN**

- » 13,335 SF Total Available
  - » 8,035 SF Office
  - » 5,300 SF Warehouse
- » Backup Generator
- » (1) Ramp

- » 4,452 SF Total Available
- » (7) Offices
- » Kitchen
- » Male & Female Bathrooms
- » Open Layout