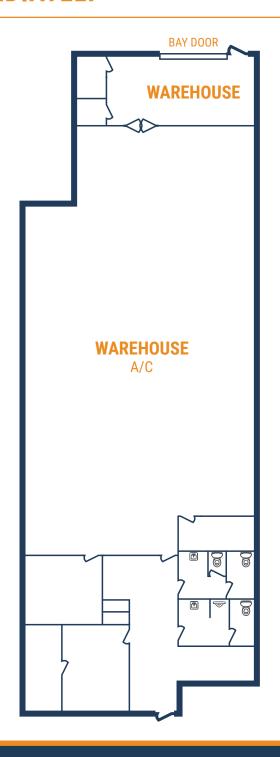

- » 5,430 SF Total Available
  - » 1,086 SF Office
  - » 4,344 SF Warehouse
- » 3 Phase Power (250 Amps)
- » (1) Semi-Dock Door

- » 5,269 SF Total Available
- » (1) Ramp
- » 4,742 SF Office
- » 527 SF Warehouse