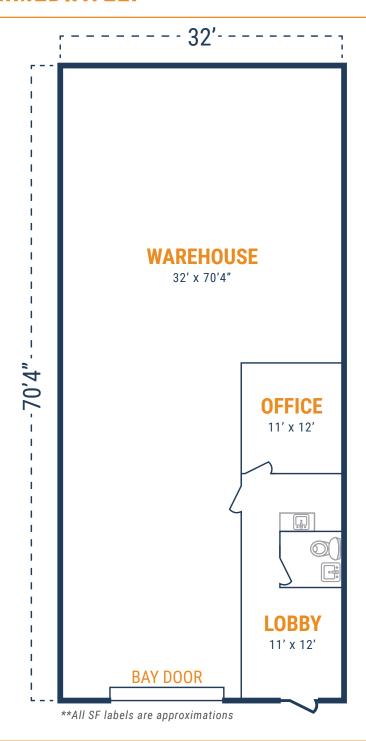

#### FLOOR PLAN - AVAILABLE IMMEDIATELY

- » 2,181 SF Total Available
  - » 396 SF Office
  - » 1,785 SF Warehouse
- » (1) 12' x 14' Grade Level Door

This information is deemed

22955 Tomball Parkway, Suite 12 & 14 Tomball, TX 77377

#### FLOOR PLAN - AVAILABLE IMMEDIATELY

- » 2,251 SF Total Available
  - » 443 SF Office
  - » 1,808 SF Warehouse
- » (1) 12' x 14' Grade Level Door