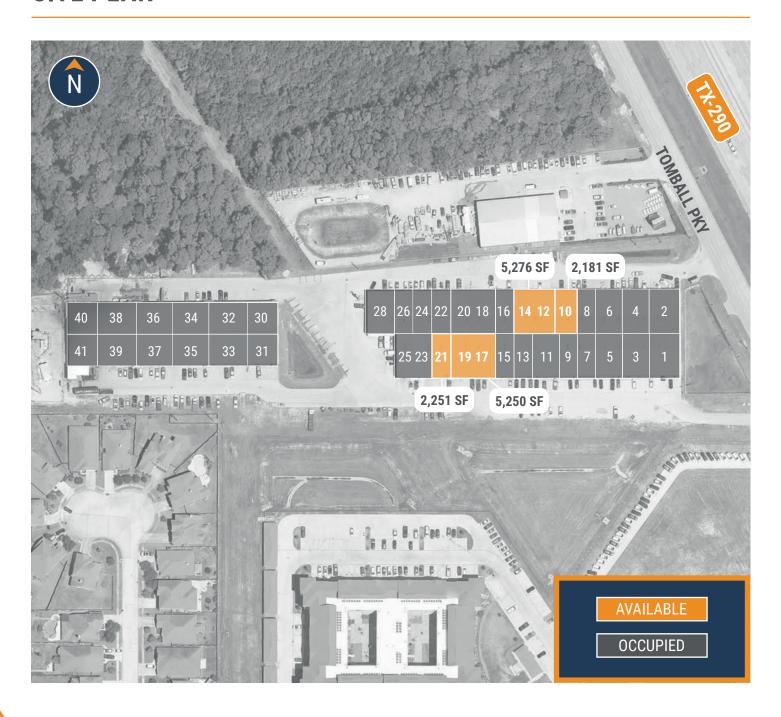

## **SITE PLAN**

22955 Tomball Parkway, Suite 10 Tomball, TX 77377

**18-WHEELER ACCESSIBLE** 

2,181 SF - 5,276 SF SUITES AVAILABLE