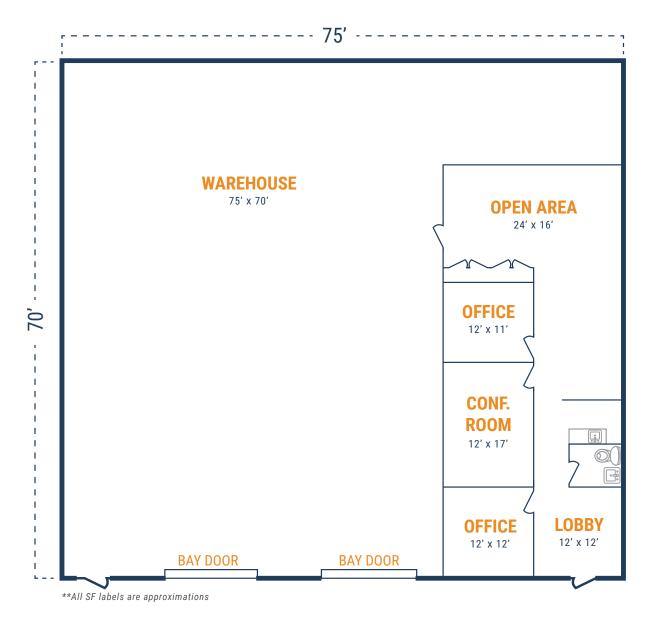

#### FLOOR PLAN - AVAILABLE IMMEDIATELY

- » 5,250 SF Total Available
- » (2) 12' x 14' Grade Level Doors

- » 1,350 SF Office
- » 3,900 SF Warehouse

This information is deemed

22955 Tomball Parkway, Suite 21 Tomball, TX 77377