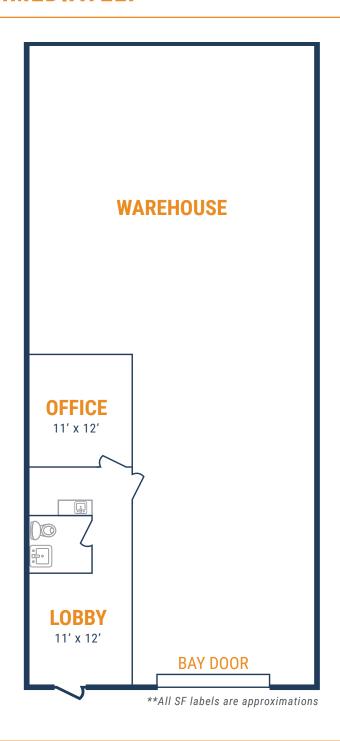

#### FLOOR PLAN - AVAILABLE IMMEDIATELY

- » 2,181 SF Total Available
  - » 396 SF Office
  - » 1,785 SF Warehouse
- » (1) 12' x 14' Grade Level Door

This information is deemed

22955 Tomball Parkway, Suite 12 & 14 Tomball, TX 77377

#### FLOOR PLAN - AVAILABLE IMMEDIATELY

- » 5,276 SF Total Available
- » (2) 12' x 14' Grade Level Doors

- » 1,750 SF Office
- » 3,526 SF Warehouse

22955 Tomball Parkway, Suite 17 & 19 Tomball, TX 77377

#### FLOOR PLAN - AVAILABLE IMMEDIATELY

- » 5,250 SF Total Available
- » (2) 12' x 14' Grade Level Doors

- » 1,350 SF Office
- » 3,900 SF Warehouse

This information is deemed

22955 Tomball Parkway, Suite 21 Tomball, TX 77377

#### FLOOR PLAN - AVAILABLE IMMEDIATELY

- » 2,251 SF Total Available
  - » 443 SF Office
  - » 1,808 SF Warehouse
- » (1) 12' x 14' Grade Level Door