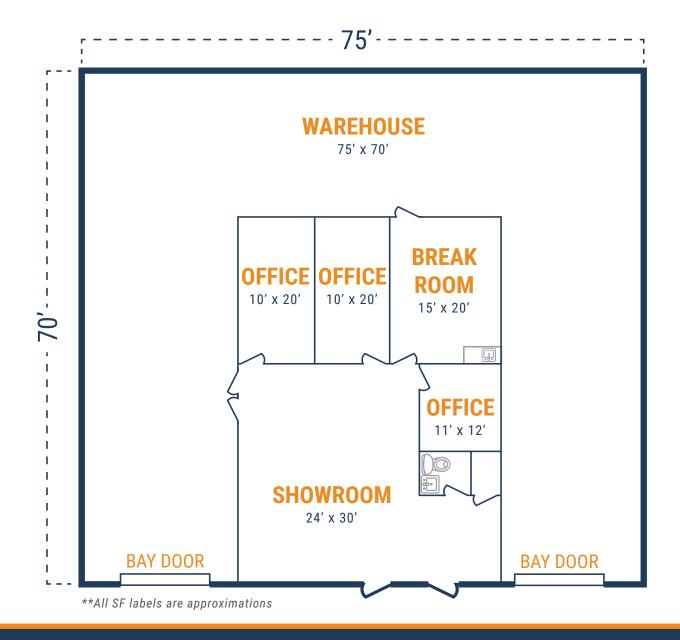

#### FLOOR PLAN - AVAILABLE IMMEDIATELY

- » 5,276 SF Total Available
- » (2) 12' x 14' Grade Level Doors

- » 1,750 SF Office
- » 3,526 SF Warehouse

22955 Tomball Parkway, Suite 17 & 19 Tomball, TX 77377

#### FLOOR PLAN - AVAILABLE IMMEDIATELY

- » 5,250 SF Total Available
- » (2) 12' x 14' Grade Level Doors

- » 1,350 SF Office
- » 3,900 SF Warehouse

This information is deemed

22955 Tomball Parkway, Suite 21 Tomball, TX 77377