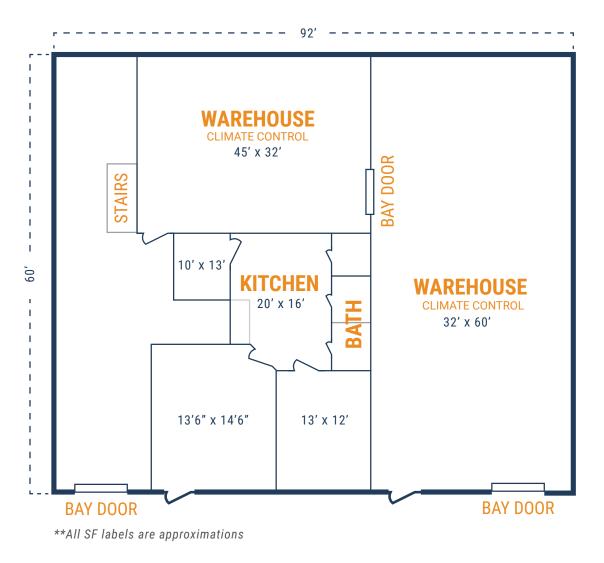

## FLOOR PLAN – AVAILABLE IMMEDIATELY

- » 5,520 SF Total Available
  - » 828 SF Office
- » Upstairs Storage
- » (3) 12' x 14' Grade Level Doors
- » 18' Clear Height
- » 4,692 SF Warehouse » Tenant-Controlled HVAC