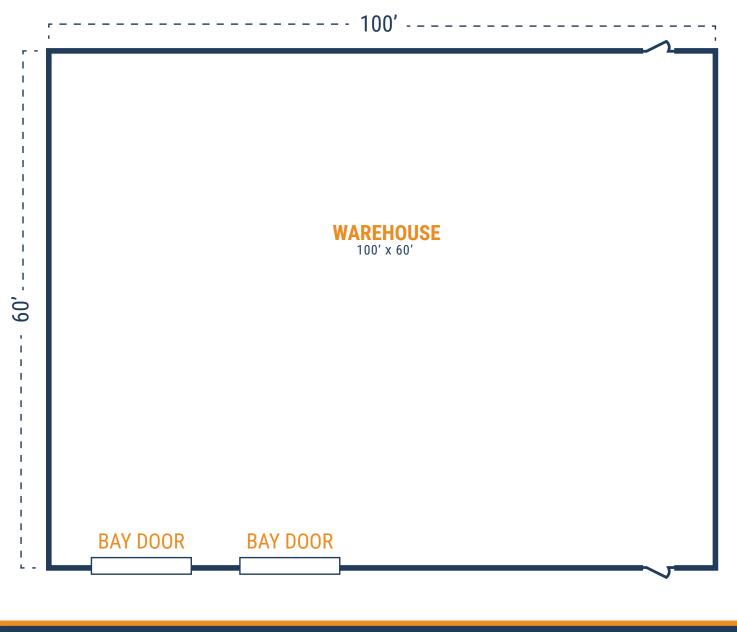

# **FLOOR PLAN – AVAILABLE IMMEDIATELY**

- » 6,000 SF Total Available
  - » Warehouse Only
- » (2) Bay Doors

RYAN YOUNG

RYAN.YOUNG@FORT-COMPANIES.COM

281.584.3320

This information is deemed reliable, however, Fort Capital makes no guarantee, warranties, or representations as to the completeness or accuracy thereof.

281.584.3320

 $\bigcirc$ 

8811 Emmott Road, Suite 300 Houston, TX 77040