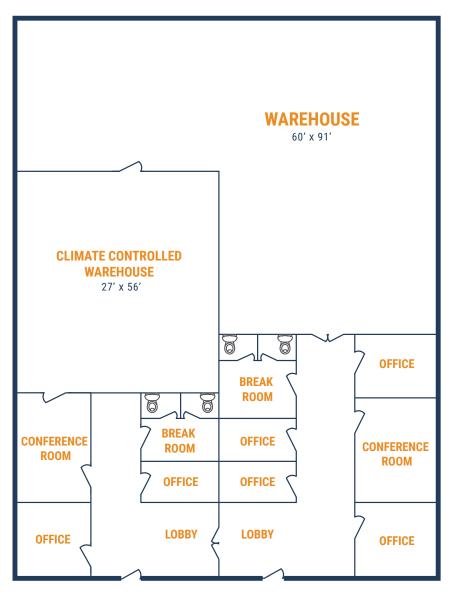

#### **FLOOR PLAN – AVAILABLE IMMEDIATELY**

- » 9,000 SF Total Available
  » Ample Parking
- » 3 Phase / 480 Volts
- » (3) 12' x 14' Grade Level Doors
- » Partially Climate Controlled

RYAN YOUNG

281.584.3320 RYAN.YOUNG@FORT-COMPANIES.COM

# **EMMOTT BUSINESS CENTER**

8807 Emmott Road, Suite 1100 & 1200 Houston, TX 77040