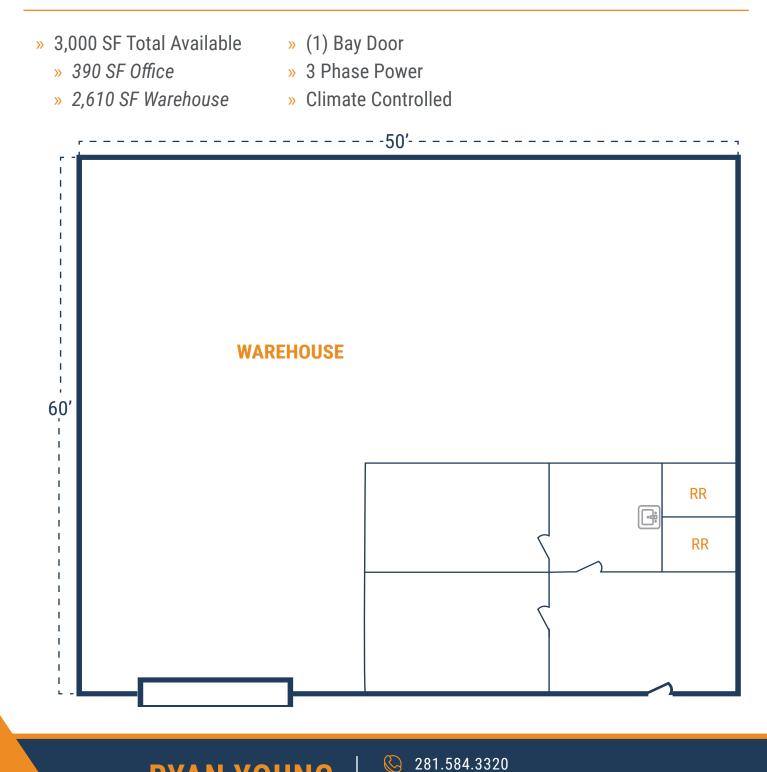

## FLOOR PLAN – AVAILABLE IMMEDIATELY

- » 5,520 SF Total Available
  - » 828 SF Office
- » Upstairs Storage
- » (3) 12' x 14' Grade Level Doors
- » 18' Clear Height
- » 4,692 SF Warehouse » Tenant-Controlled HVAC

This information is deemed reliable, however, Fort Capital makes no guarantee, warranties, or representations as to the completeness or accuracy thereof.

 $\bigcirc$ 

8811 Emmott Road, Suite 1500 Houston, TX 77040