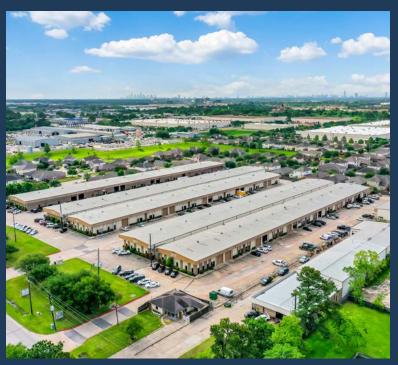

# EDSINESS CENTER 8807 - 8815 EMMOTT ROAD, HOUSTON, TX 77040

#### NORTHWEST HOUSTON SUBMARKET

GREAT ACCESS TO US-290 AND BELTWAY 8

24' CLEAR HEIGHT

3-PHASE POWER (480 V)

12'X14' GRADE-LEVEL LOADING DOORS

2,400 SF - 24,000 SF SUITES AVAILABLE

**RYAN YOUNG** 

281.584.3320RYAN.YOUNG@FORT-COMPANIES.COM

This information is deemed reliable, however, Fort Capital makes no guarantee, warranties, or representations as to the completeness or accuracy thereof.

**EMMOTT BUSINESS CENTER** 

8807 - 8815 Emmott Road Houston, TX 77040