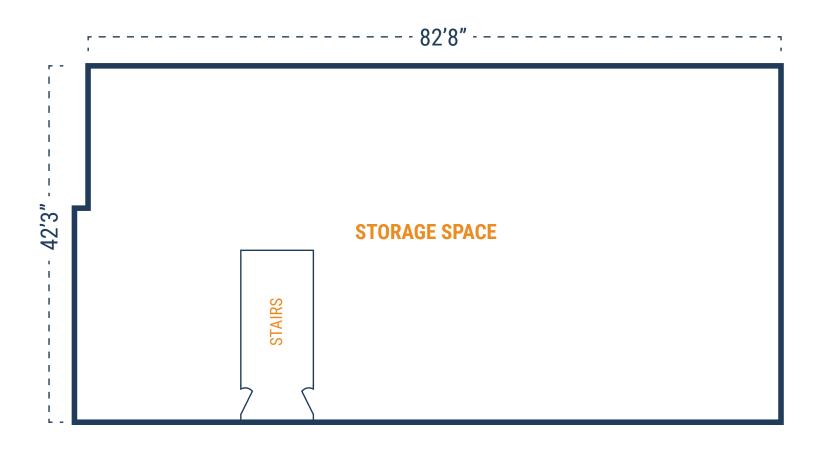

## **GREENBRIAR BUSINESS CENTER**

3727 Greenbriar Drive, Suite 209 Houston, TX 77477

### **FLOOR PLAN – AVAILABLE IMMEDIATELY**

- » 1,897 SF Total Available
- » Upstairs Storage