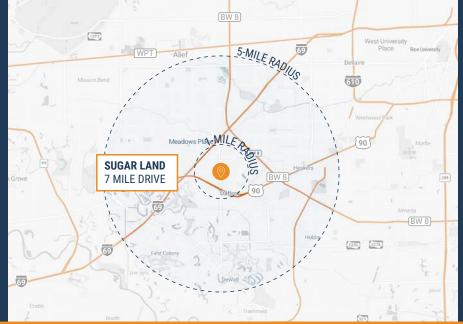

# GREENBRIAK BUSINESS CENTER 3727 GREENBRIAR DRIVE, STAFFORD, TX 77477



THOMAS PFEIFER

SOUTHWEST HOUSTON/ STAFFORD SUBMARKET **GREAT ACCESS TO BELTWAY 8,** I-69, AND HIGHWAY 90 **AVERAGE CLEAR HEIGHT 11'2" TENANT-CONTROLLED HVAC** 

**ABUNDANT PARKING** 

**GRADE-LEVEL/REAR LOAD** 

1,600 SF - 7,366 SF **SUITES AVAILABLE** 



281.504.7460 THOMAS.PFEIFER@FORT-COMPANIES.COM





#### **GREENBRIAR BUSINESS CENTER**

3727 Greenbriar Drive Stafford, TX 77477

#### **SITE PLAN**



# **THOMAS PFEIFER**

281.504.7460
 THOMAS.PFEIFER@FORT-COMPANIES.COM



## **GREENBRIAR BUSINESS CENTER**

3727 Greenbriar Drive, Suite 119 Houston, TX 77477

#### **FLOOR PLAN – AVAILABLE IMMEDIATELY**

- » 2,400 SF Total Available
  - » 1,200 SF Office
  - » 1,200 SF Warehouse
- » HVAC Warehouse
  - » (1) Grade Level Overhead Door



## **THOMAS PFEIFER**

281.504.7460
 THOMAS.PFEIFER@FORT-COMPANIES.COM



## **GREENBRIAR BUSINESS CENTER**

3727 Greenbriar Drive, Suite 209 Houston, TX 77477

### **FLOOR PLAN – AVAILABLE IMMEDIATELY**

- » 1,897 SF Total Available
- » Upstairs Storage



## **THOMAS PFEIFER**

281.504.7460THOMAS.PFEIFE