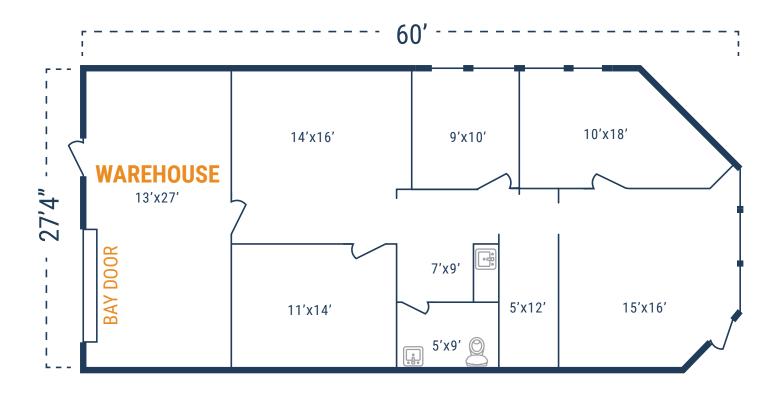

#### **FLOOR PLAN – AVAILABLE IMMEDIATELY**

- » 2,400 SF Total Available
  - » 1,200 SF Office
  - » 1,200 SF Warehouse
- » HVAC Warehouse
  - » (1) Grade Level Overhead Door