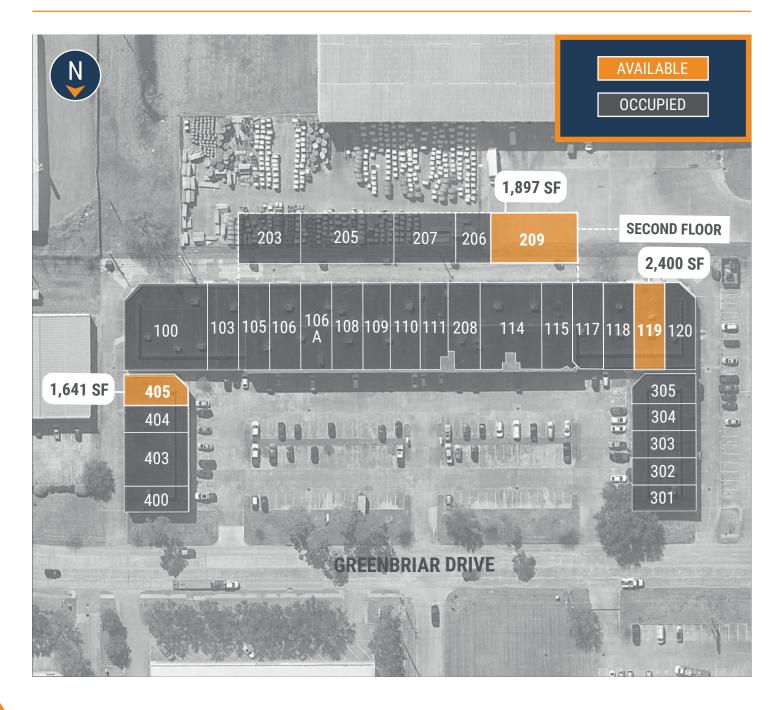

#### **SITE PLAN**

#### **FLOOR PLAN – AVAILABLE IMMEDIATELY**

- » 2,400 SF Total Available
  - » 1,200 SF Office
  - » 1,200 SF Warehouse
- » HVAC Warehouse
  - » (1) Grade Level Overhead Door

## **GREENBRIAR BUSINESS CENTER**

3727 Greenbriar Drive, Suite 209 Houston, TX 77477

### **FLOOR PLAN – AVAILABLE IMMEDIATELY**

- » 1,897 SF Total Available
- » Upstairs Storage

## **THOMAS PFEIFER**

281.504.7460THOMAS.PFEIFER@FORT-COMPANIES.COM

3727 Greenbriar Drive, Suite 405 Houston, TX 77477

### FLOOR PLAN – AVAILABLE IMMEDIATELY

- » 1,641 SF Total Available
  - » 1,230 SF Office
  - » 411 SF Warehouse
- » (1) Grade Level Overhead Door