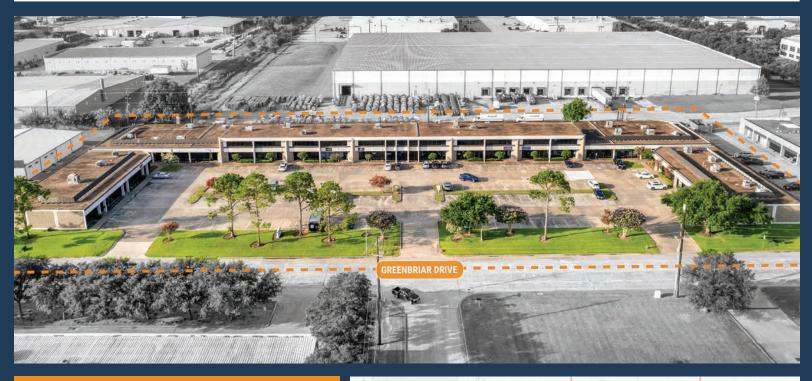

# GREENBRIAK BUSINESS CENTER 3727 GREENBRIAR DRIVE, STAFFORD, TX 77477

THOMAS PFEIFER

SOUTHWEST HOUSTON/ STAFFORD SUBMARKET **GREAT ACCESS TO BELTWAY 8,** I-69, AND HIGHWAY 90 **AVERAGE CLEAR HEIGHT 11'2" TENANT-CONTROLLED HVAC** 

**ABUNDANT PARKING** 

**GRADE-LEVEL/REAR LOAD** 

1,600 SF - 7,366 SF **SUITES AVAILABLE** 

281.504.7460 THOMAS.PFEIFER@FORT-COMPANIES.COM

#### **GREENBRIAR BUSINESS CENTER**

3727 Greenbriar Drive Stafford, TX 77477