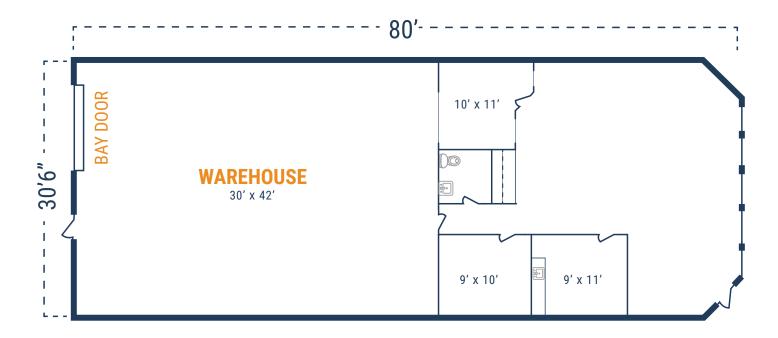

#### **FLOOR PLAN – AVAILABLE IMMEDIATELY**

- » 2,400 SF Total Available
  - » 1,200 SF Office
  - » 1,200 SF Warehouse
- » HVAC Warehouse
  - » (1) Grade Level Overhead Door