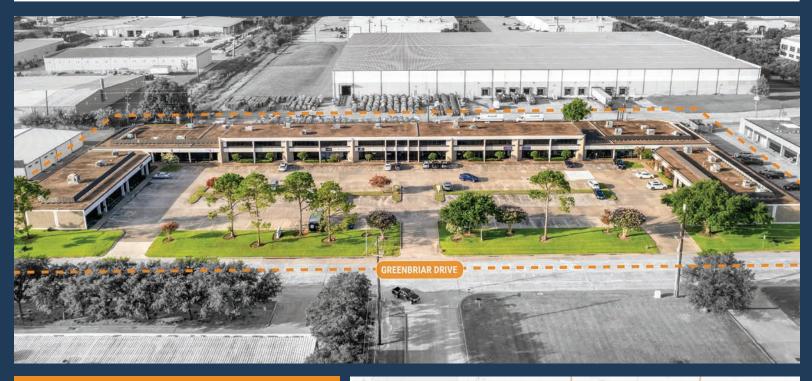

# GREENBRIAK BUSINESS CENTER 3727 GREENBRIAR DRIVE, STAFFORD, TX 77477

THOMAS PFEIFER

SOUTHWEST HOUSTON/ STAFFORD SUBMARKET **GREAT ACCESS TO BELTWAY 8,** I-69, AND HIGHWAY 90 **AVERAGE CLEAR HEIGHT 11'2" TENANT-CONTROLLED HVAC** 

**ABUNDANT PARKING** 

**GRADE-LEVEL/REAR LOAD** 

1,600 SF - 7,366 SF **SUITES AVAILABLE** 

281.504.7460 THOMAS.PFEIFER@FORT-COMPANIES.COM

This information is deemed reliable, however, Fort Capital makes no guarantee, warranties, or representations as to the completeness or accuracy thereof.

#### **GREENBRIAR BUSINESS CENTER**

3727 Greenbriar Drive Stafford, TX 77477