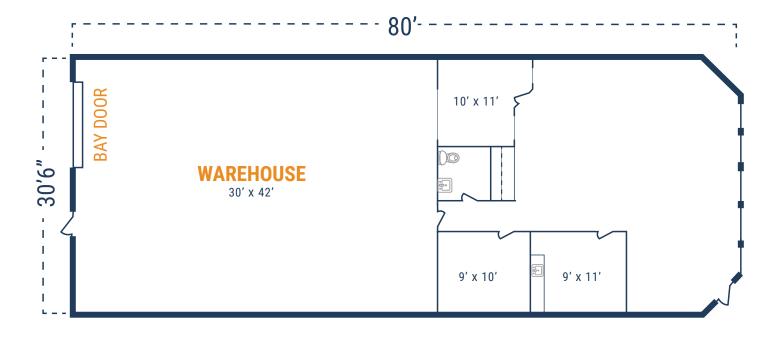

## **FLOOR PLAN – AVAILABLE IMMEDIATELY**

- » 2,400 SF Total Available
- » HVAC Warehouse
- » (1) Grade Level Overhead Door

## **FLOOR PLAN – AVAILABLE IMMEDIATELY**

- » 1,641 SF Total Available
- » (1) Grade Level Overhead Door