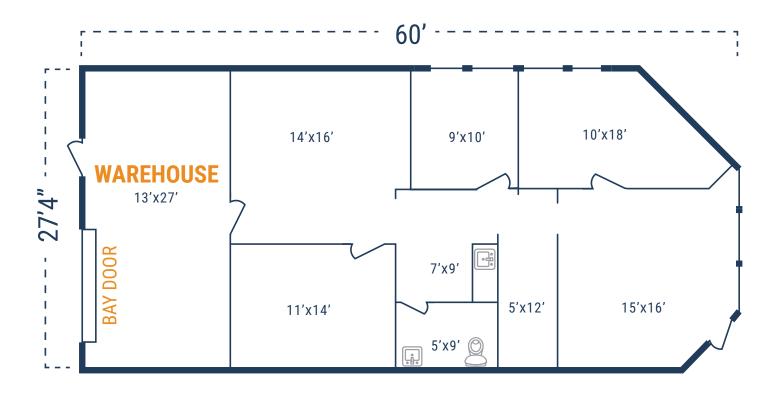

## **FLOOR PLAN – AVAILABLE IMMEDIATELY**

- » 2,400 SF Total Available
- » HVAC Warehouse
- » (1) Grade Level Overhead Door