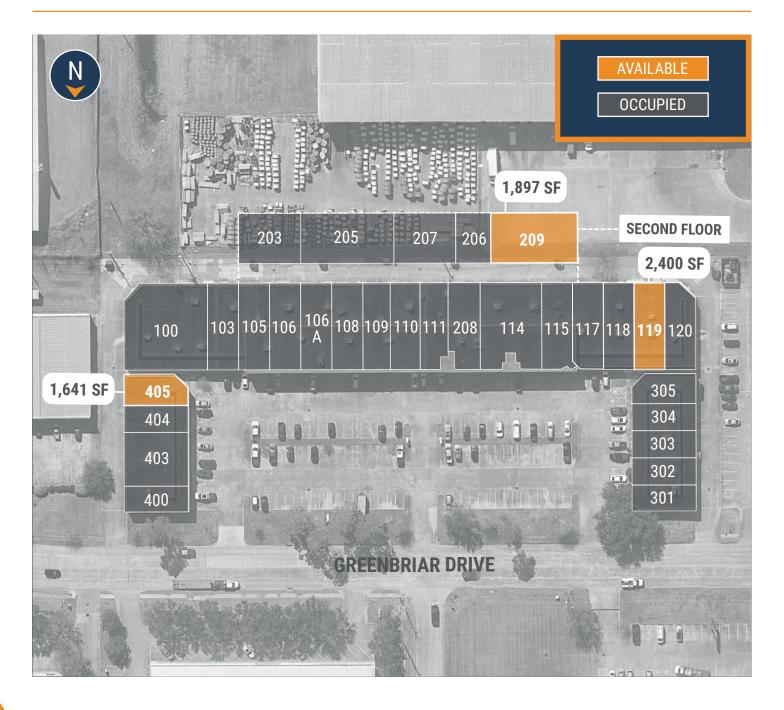

## **SITE PLAN**

3727 Greenbriar Drive, Suite 119 Houston, TX 77477

## **FLOOR PLAN – AVAILABLE IMMEDIATELY**

- » 2,400 SF Total Available
- » HVAC Warehouse
- » (1) Grade Level Overhead Door

## **GREENBRIAR BUSINESS CENTER**

3727 Greenbriar Drive, Suite 209 Houston, TX 77477

## **FLOOR PLAN – AVAILABLE IMMEDIATELY**

- » 1,897 SF Total Available
- » Upstairs Storage

3727 Greenbriar Drive, Suite 405 Houston, TX 77477

## **FLOOR PLAN – AVAILABLE IMMEDIATELY**

- » 1,641 SF Total Available
- » (1) Grade Level Overhead Door