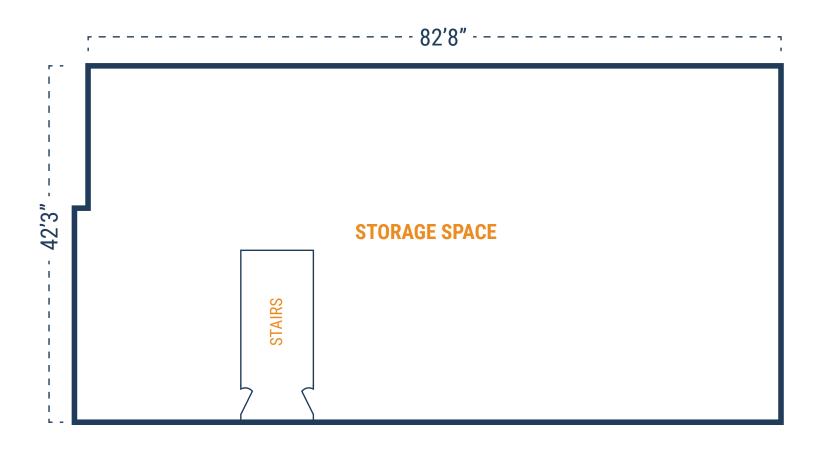

## **GREENBRIAR BUSINESS CENTER**

3727 Greenbriar Drive, Suite 209 Houston, TX 77477

## **FLOOR PLAN – AVAILABLE IMMEDIATELY**

- » 1,897 SF Total Available
- » Upstairs Storage