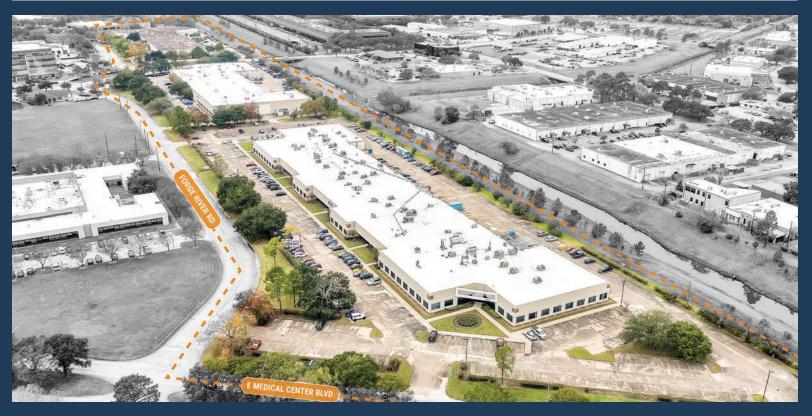

# CIEAR LAKE TECH CENTER

555 FORGE RIVER RD & 17146 - 17155 FEATHER CRAFT LN, WEBSTER, TX 77598

2 MILES FROM NASA

**GREAT ACCESS** TO I-45

TILT-WALL CONSTRUCTION

**3-PHASE POWER** 

6,951 SF - 17,560 SF SUITES AVAILABLE

## **CLEAR LAKE TECH CENTER**

555 Forge River Rd & 17146 - 17155 Feather Craft Ln Webster, TX 77598