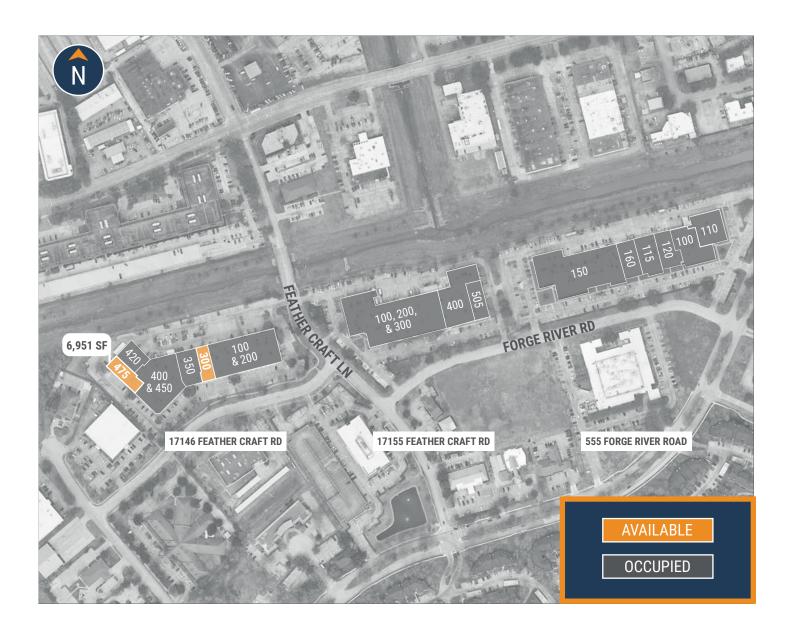

### **SITE PLAN**

### **CLEAR LAKE TECH CENTER**

17146 Feather Craft Lane, Unit 300 Webster, TX 77598