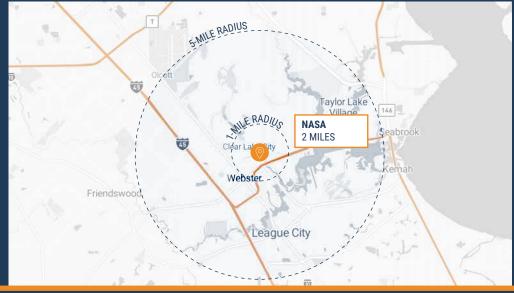

# CIEAR LAKE TECH CENTER

555 FORGE RIVER RD & 17146 - 17155 FEATHER CRAFT LN, WEBSTER, TX 77598

2 MILES FROM NASA

**GREAT ACCESS** TO I-45

TILT-WALL CONSTRUCTION

**3-PHASE POWER** 

6,951 SF - 17,560 SF SUITES AVAILABLE