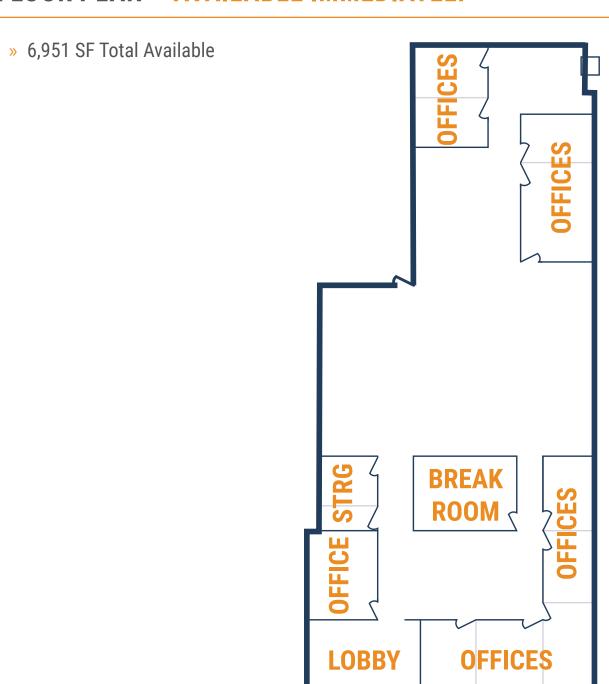

# CIEAR LAKE TECH CENTER

555 FORGE RIVER RD & 17146 - 17155 FEATHER CRAFT LN, WEBSTER, TX 77598





2 MILES FROM NASA



**GREAT ACCESS** TO I-45



TILT-WALL CONSTRUCTION



**3-PHASE POWER** 



6,951 SF - 17,560 SF SUITES AVAILABLE



**RYAN YOUNG** 



281.584.3320



RYAN.YOUNG@FORT-COMPANIES.COM





## **CLEAR LAKE TECH CENTER**

555 Forge River Rd & 17146 - 17155 Feather Craft Ln Webster, TX 77598

### **SITE PLAN**







### **CLEAR LAKE TECH CENTER**

17146 Feather Craft Lane, Unit 300 Webster, TX 77598

### FLOOR PLAN - AVAILABLE IMMEDIATELY

- » 5,543 SF Total Available
- » 100% Climate Controlled







# **CLEAR LAKE TECH CENTER**

17146 Feather Craft Lane, Unit 475 Webster, TX 77598

### FLOOR PLAN - AVAILABLE IMMEDIATELY