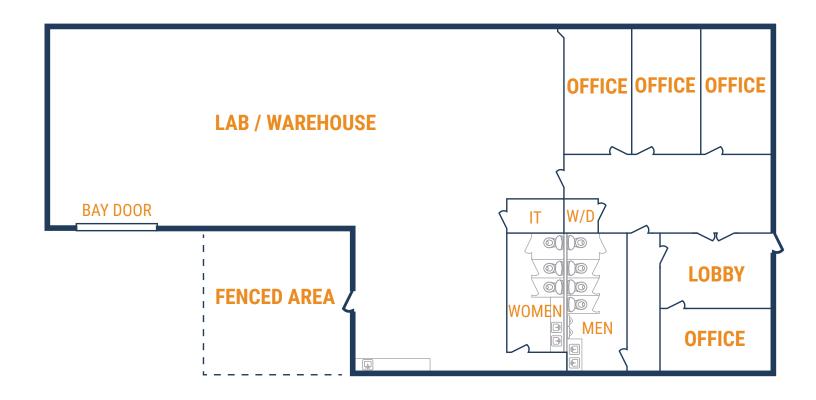

#### **FLOOR PLAN – AVAILABLE IMMEDIATELY**

- » 5,926 SF Total Available
  » 100% Climate-Controlled
  - » 2,096 SF Office
- » (1) 12'x10' Grade-Level Doors
- » 3,830 SF Lab/Warehouse » 700 SF Fenced Outside Storage

## **THOMAS PFEIFER**

281.504.7460  $\bigcirc$ THOMAS.PFEIFER@FORT-COMPANIES.COM

10812 Fallstone, Suite 400 Houston, TX 77099