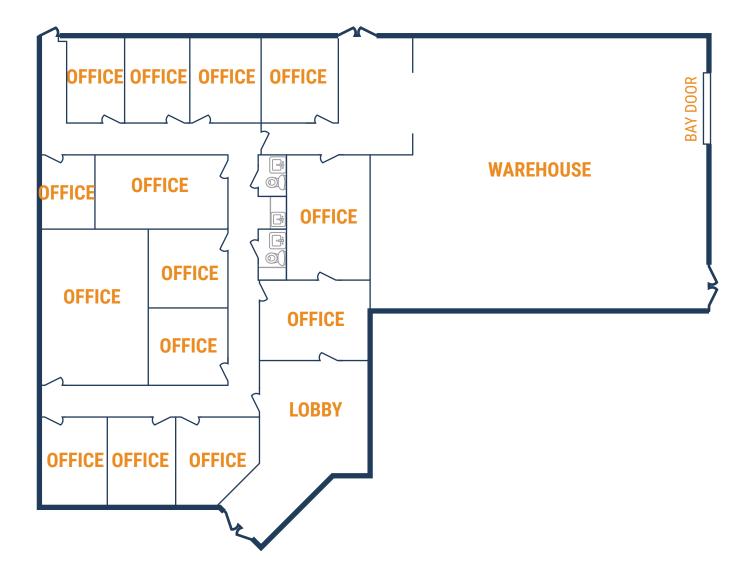

#### **FLOOR PLAN – AVAILABLE IMMEDIATELY**

- » 7,136 SF Total Available
  - » 4,607 SF Office
- » Insulated Warehouse
  - » (1) 12'x14' Grade-Level Door
- » 2,529 SF Warehouse

#### FLOOR PLAN – AVAILABLE IMMEDIATELY