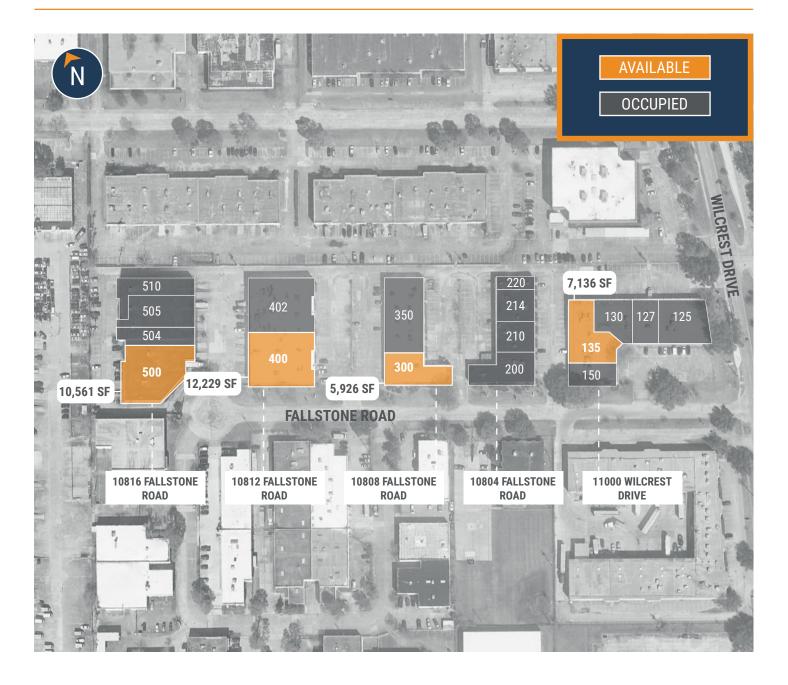

#### **SITE PLAN**

THOMAS PFEIFER

1,570 SF - 12,230 SF SUITES AVAILABLE

281.504.7460 THOMAS.PFEIFER@FORT-COMPANIES.COM | FORT CAPITAL