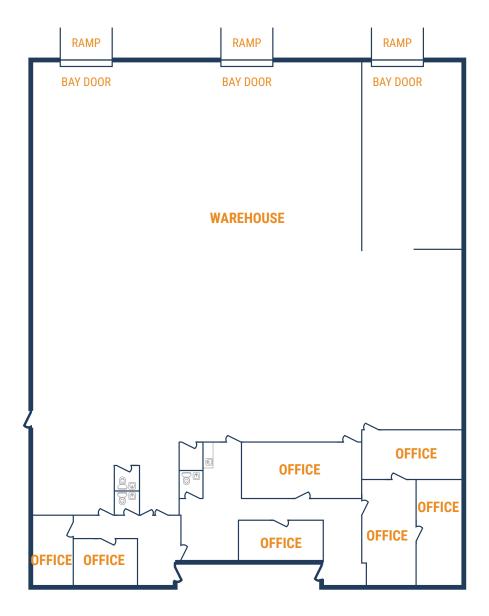

#### FLOOR PLAN – AVAILABLE MAY 2024

- » 12,229 SF Total Available
  - » 2,849 SF Office
  - » 9,380 SF Warehouse
- » Climate-Controlled Warehouse
- » (3) Ramps

## **THOMAS PFEIFER**

281.504.7460
THOMAS.PFEIFER@FORT-COMPANIES.COM

10816 Fallstone, Suite 500 Houston, TX 77099