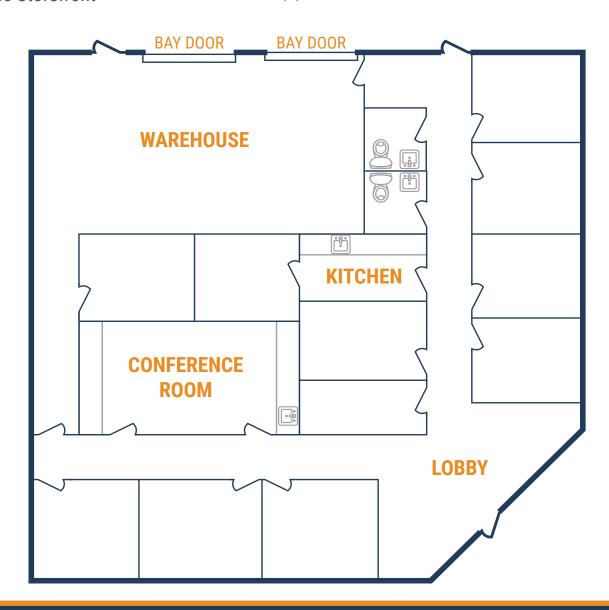

### **JULIE MARIE BUSINESS CENTER**

21414 Julie Marie Lane, Suite 2301 Katy, TX 77449

### FLOOR PLAN - AVAILABLE IMMEDIATELY

- » 4,000 SF Total Available
  - » 3,070 SF Office
  - » 930 SF Warehouse
- » Glass Storefront

- » (2) 10' x 10' Grade Level Doors
- » (11) Offices
- » (1) Conference Room
- » (1) Kitchen/Break Room