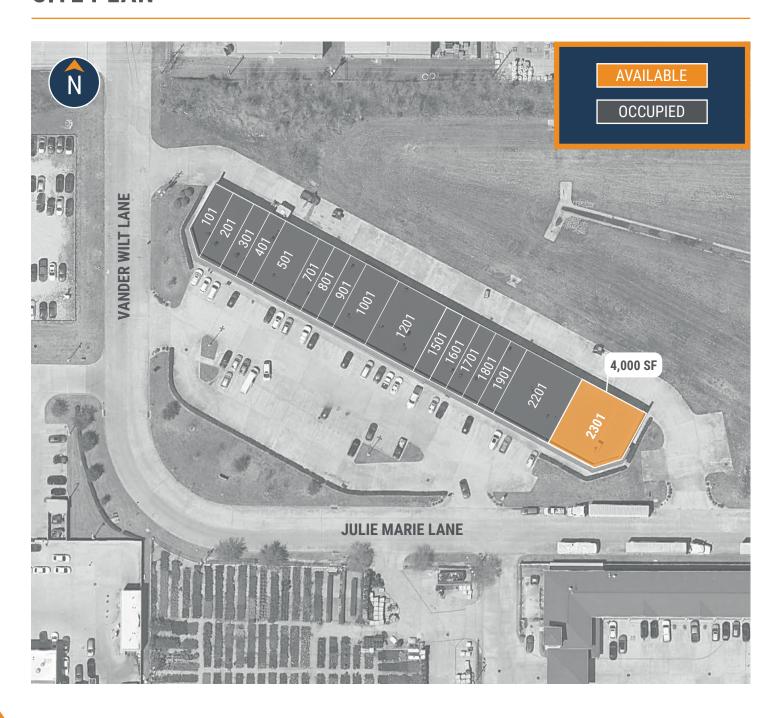

# **SITE PLAN**

### **JULIE MARIE BUSINESS CENTER**

21414 Julie Marie Lane, Suite 2301 Katy, TX 77449

### FLOOR PLAN - AVAILABLE IMMEDIATELY

- » 4,000 SF Total Available
  - » 3,070 SF Office
  - » 930 SF Warehouse
- » Glass Storefront

- » (2) 10' x 10' Grade Level Doors
- » (11) Offices
- » (1) Conference Room
- » (1) Kitchen/Break Room