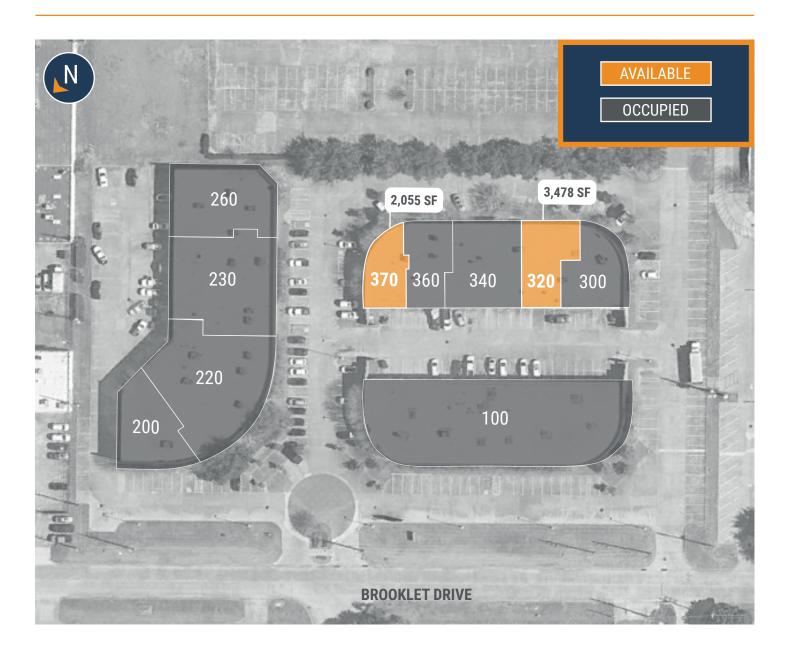

## **SITE PLAN**

11011 Brooklet Drive, Suite 320 Houston, TX 77099

## FLOOR PLAN - AVAILABLE IMMEDIATELY

11011 Brooklet Drive, Suite 370 Houston, TX 77099

## FLOOR PLAN - AVAILABLE IMMEDIATELY

- » 2,055 SF Total Available
  - » 1,780 SF Office
  - » 275 SF Warehouse
- » (1) 10' x 10' Grade-Level Door