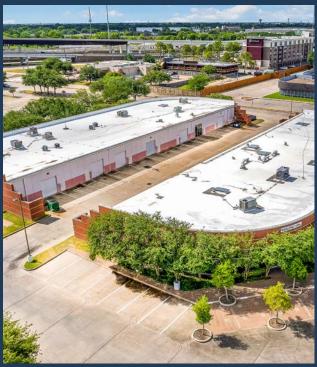

## BROOKLET BUSINESS CENTER

11011 BROOKLET DRIVE, HOUSTON, TX 77099

SOUTHWEST HOUSTON/ SUGAR LAND SUBMARKET

GREAT ACCESS TO 1-69
AND BELTWAY-8

14' AVERAGE CLEAR HEIGHT

**TENANT-CONTROLLED HVAC** 

GRADE-LEVEL AND SEMI-DOCK LOADING

**DRIVE-UP SURFACE PARKING** 

2,055 SF - 16,379 SF SUITES AVAILABLE

THOMAS PFEIFER

281.504.7460

11011 Brooklet Drive Houston, TX 77099