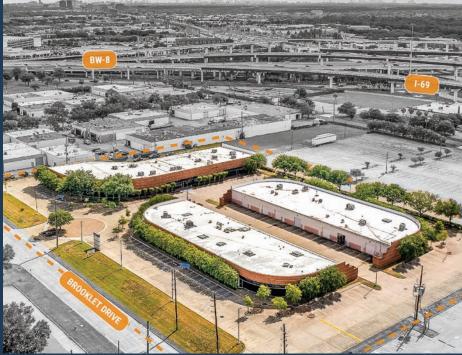

## BROOKLET BUSINESS CENTER

11011 BROOKLET DRIVE, HOUSTON, TX 77099

SOUTHWEST HOUSTON/ SUGAR LAND SUBMARKET

GREAT ACCESS TO 1-69
AND BELTWAY-8

14' AVERAGE CLEAR HEIGHT

**TENANT-CONTROLLED HVAC** 

GRADE-LEVEL AND SEMI-DOCK LOADING

**DRIVE-UP SURFACE PARKING** 

2,055 SF - 16,379 SF SUITES AVAILABLE

THOMAS PFEIFER

281.504.7460

11011 Brooklet Drive Houston, TX 77099