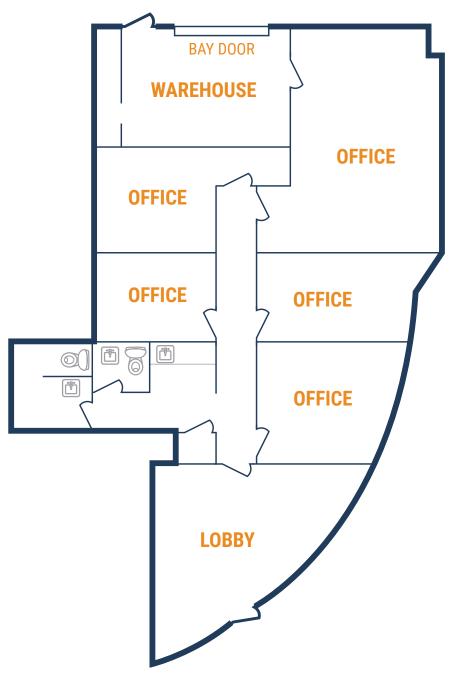

## FLOOR PLAN - AVAILABLE IMMEDIATELY

- » 2,055 SF Total Available
  - » 1,780 SF Office
  - » 275 SF Warehouse
- » (1) 10' x 10' Grade-Level Door