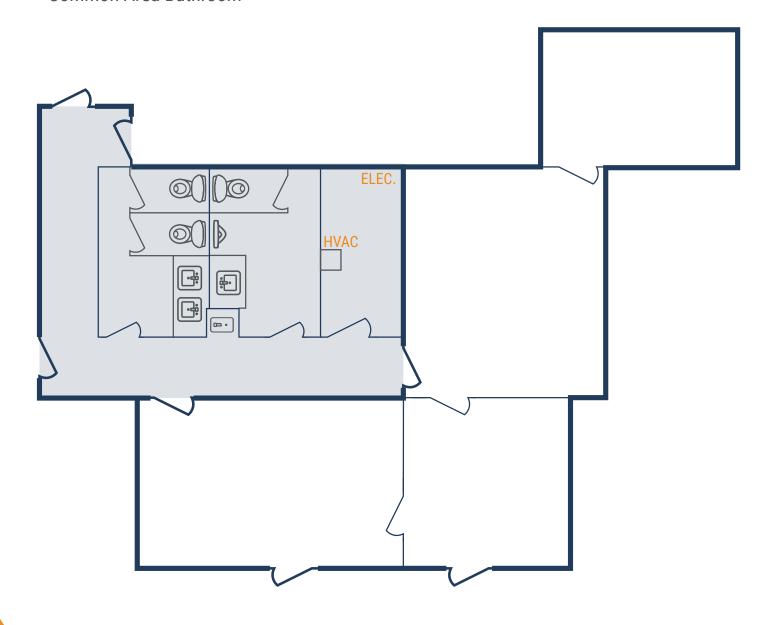

10606 Hempstead Rd, Suite 132 Houston, TX 77092

- » 1,586 SF Total Available
  - » 100% Office
- » Common Area Bathroom

10606 Hempstead Rd, Suite 142 Houston, TX 77092

- » 1,168 SF Total Available
  - » 100% Office
- » Common Area Bathroom