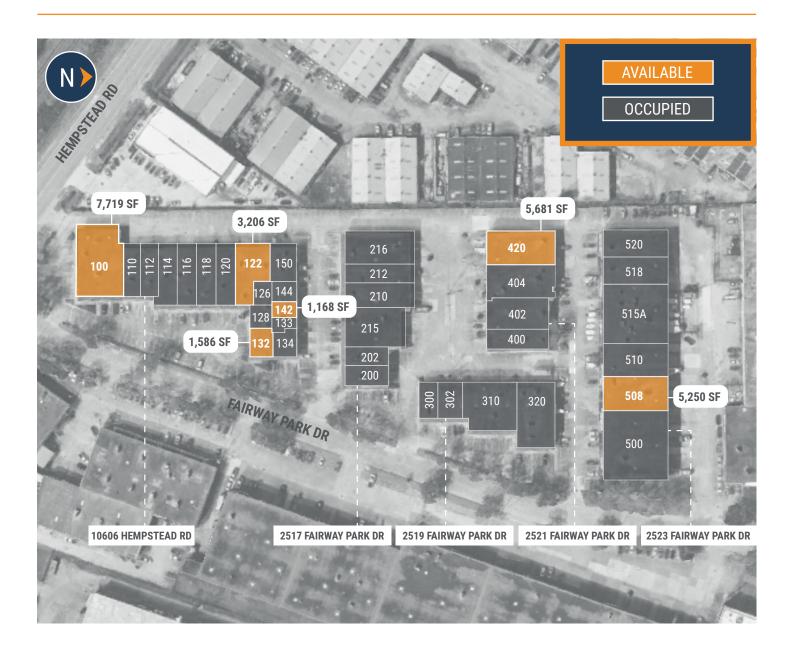

## **SITE PLAN**

10606 Hempstead Rd, Suite 100 Houston, TX 77092

- » 7,719 SF Total Available

  - » 4,739 SF Private Space » (4) Bathrooms
  - » 480 SF Warehouse
- » (12) Private Offices
  » Street Frontage

- » (1) Break Room

- » 2,500 SF Open Office
  » (1) Conference Room
  » (1) 14' x 10' Grade Level Door

10606 Hempstead Rd, Suite 122 Houston, TX 77092

- » 3,206 SF Total Available
  - » 1,440 SF Office
  - » 1,766 SF Warehouse
- » (1) 10' x 10' Grade-Level Door
- » Climate-Controlled Warehouse

10606 Hempstead Rd, Suite 132 Houston, TX 77092

- » 1,586 SF Total Available
  - » 100% Office
- » Common Area Bathroom

10606 Hempstead Rd, Suite 142 Houston, TX 77092

- » 1,168 SF Total Available
  - » 100% Office
- » Common Area Bathroom

2521 Fairway Park Dr, Suite 420 Houston, TX 77092

- » 5,681 SF Total Available
  - » 1,501 SF Office
  - » 4,180 SF Warehouse
- » (1) 10' x 10' Semi-Dock Door
- » (1) 13' x 14' Door with Ramp

2523 Fairway Park Dr, Suite 508 Houston, TX 77092

#### FLOOR PLAN - AVAILABLE APRIL 2024

- » 5,250 SF Total Available
  - » 1,050 SF Office
  - » 4,200 SF Warehouse
- » (1) 10' x 10' Door with Ramp
- » (1) 12' x 10' Semi-Dock Door
- » (1) 12' x 10' Dock-High Door