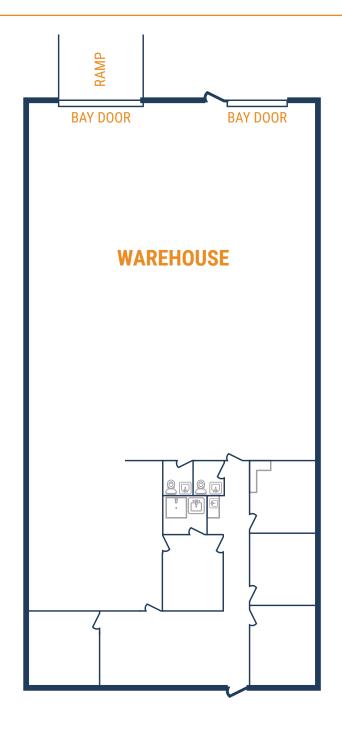

2521 Fairway Park Dr, Suite 420 Houston, TX 77092

- » 5,681 SF Total Available
  - » 1,501 SF Office
  - » 4,180 SF Warehouse
- » (1) 10' x 10' Semi-Dock Door
- » (1) 13' x 14' Door with Ramp

2523 Fairway Park Dr, Suite 508 Houston, TX 77092

#### FLOOR PLAN - AVAILABLE APRIL 2024

- » 5,250 SF Total Available
  - » 1,050 SF Office
  - » 4,200 SF Warehouse
- » (1) 10' x 10' Door with Ramp
- » (1) 12' x 10' Semi-Dock Door
- » (1) 12' x 10' Dock-High Door