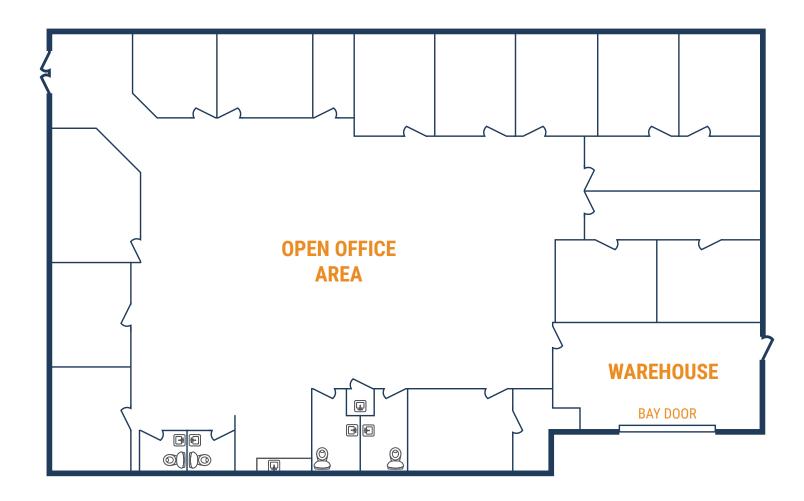

#### FLOOR PLAN - AVAILABLE APRIL 2024

- » 5,250 SF Total Available
  - » 1,050 SF Office
  - » 4,200 SF Warehouse
- » (1) 10' x 10' Door with Ramp
- » (1) 12' x 10' Semi-Dock Door
- » (1) 12' x 10' Dock-High Door