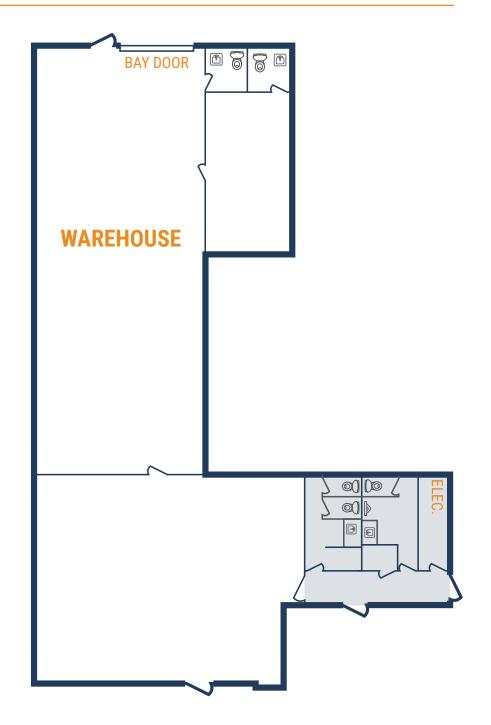

## **SITE PLAN**

10606 Hempstead Rd, Suite 100 Houston, TX 77092

- » 7,719 SF Total Available

  - » 4,739 SF Private Space » (4) Bathrooms
  - » 480 SF Warehouse
- » (12) Private Offices
  » Street Frontage

- » (1) Break Room

- » 2,500 SF Open Office
  » (1) Conference Room
  » (1) 14' x 10' Grade Level Door

10606 Hempstead Rd, Suite 122 Houston, TX 77092

- » 3,206 SF Total Available
  - » 1,440 SF Office
  - » 1,766 SF Warehouse
- » (1) 10' x 10' Grade-Level Door
- » Climate-Controlled Warehouse