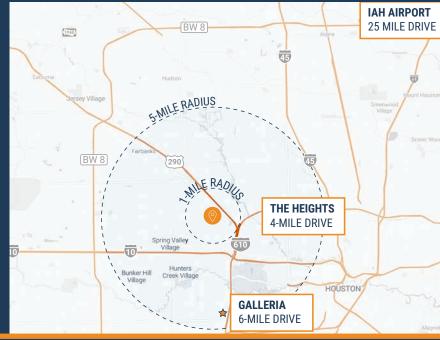

**EXTERIOR TENANT SIGNAGE** 

1,168 SF - 7,719 SF SUITES AVAILABLE

THOMAS PFEIFER

281.504.7460

2517 – 2523 Fairway Park Dr & 10606 Hempstead Rd Houston, TX 77092