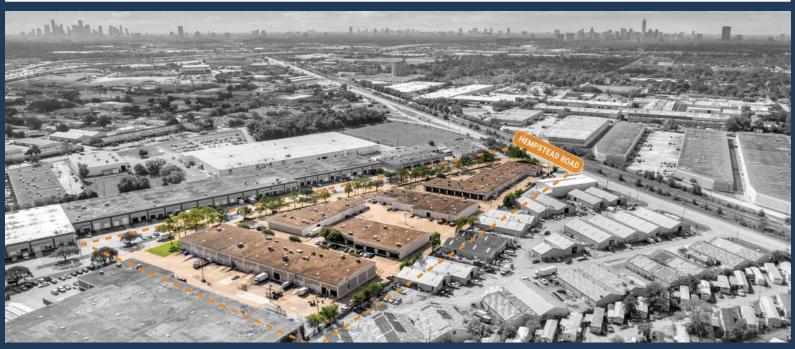

2517 – 2523 FAIRWAY PARK DR & 10606 HEMPSTEAD RD HOUSTON, TX 77092

NORTHWEST HOUSTON SUBMARKET

GREAT ACCESS TO I-610, US-290, AND HEMPSTEAD

14' AVERAGE CLEAR HEIGHT

**TENANT-CONTROLLED HVAC** 

GRADE-LEVEL AND SEMI-DOCK LOADING

**EXTERIOR TENANT SIGNAGE** 

1,168 SF - 7,719 SF SUITES AVAILABLE

THOMAS PFEIFER

281.504.7460

2517 – 2523 Fairway Park Dr & 10606 Hempstead Rd Houston, TX 77092