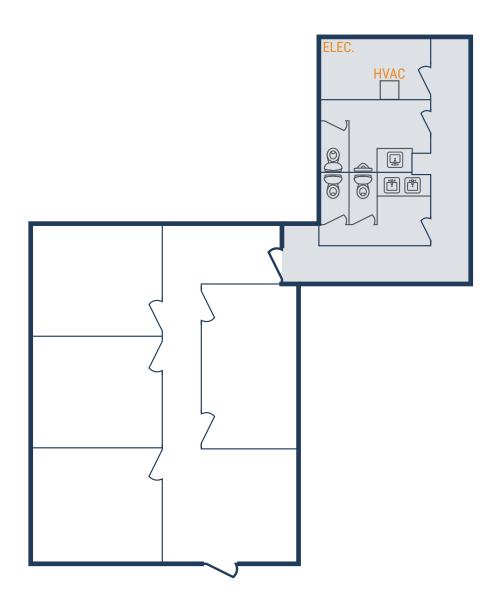

10606 Hempstead Rd, Suite 132 Houston, TX 77092

- » 1,586 SF Total Available
  - » 100% Office
- » Common Area Bathroom

10606 Hempstead Rd, Suite 142 Houston, TX 77092

- » 1,168 SF Total Available
  - » 100% Office
- » Common Area Bathroom