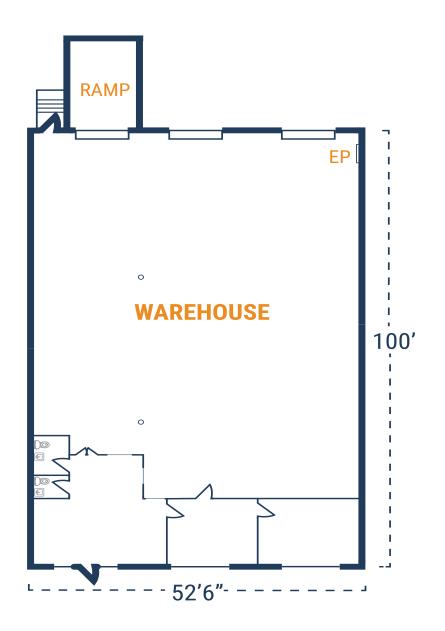

2521 Fairway Park Dr, Suite 420 Houston, TX 77092

- » 5,681 SF Total Available
  - » 1,501 SF Office
  - » 4,180 SF Warehouse
- » (1) 10' x 10' Semi-Dock Door
- » (1) 13' x 14' Door with Ramp

2523 Fairway Park Dr, Suite 508 Houston, TX 77092