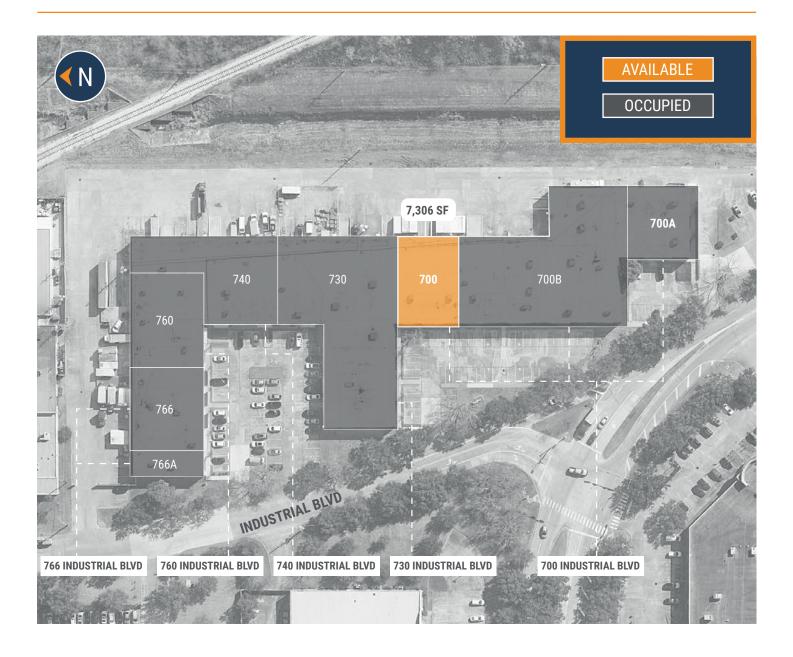

# 700 INDUSTRIAL BOULEVARD

700 - 766 INDUSTRIAL BLVD, SUGAR LAND, TX 77478





**WEST HOUSTON/** SUGAR LAND SUBMARKET



**GREAT ACCESS TO I-69** AND US-90



15' CLEAR HEIGHT



**SEMI-DOCK & DOCK-HIGH LOADING** 



**TILT-UP CONSTRUCTION** 



7,306 SF - 15,021 SF **SUITES AVAILABLE** 



**RYAN YOUNG** 



281.584.3320



RYAN.YOUNG@FORT-COMPANIES.COM





# **700 INDUSTRIAL BOULEVARD**

700 - 766 Industrial Blvd Houston, TX 77478

### **SITE PLAN**



RYAN YOUNG





## 700 INDUSTRIAL BOULEVARD

700 Industrial Blvd, Suite 700 Houston, TX 77478

### FLOOR PLAN - AVAILABLE IMMEDIATELY

- » 7,306 SF Total Available
  - » 100% Warehouse
- » Climate-Controlled
- » (1) Dock-High Door