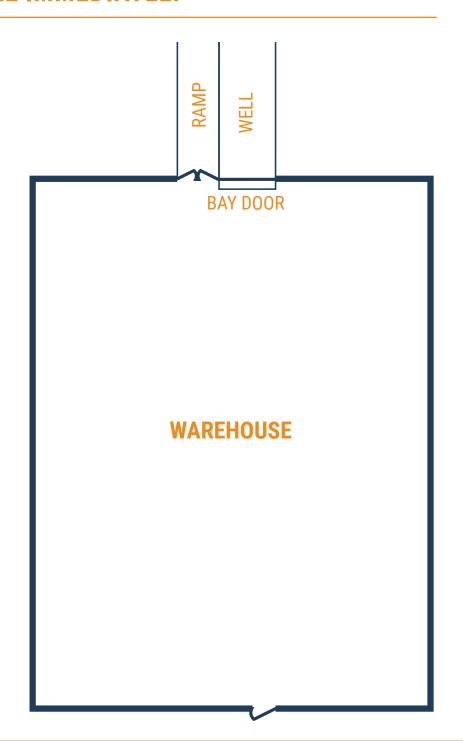

## 700 INDUSTRIAL BOULEVARD

700 Industrial Blvd, Suite 700 Houston, TX 77478

### FLOOR PLAN - AVAILABLE IMMEDIATELY

- » 7,306 SF Total Available
  - » 100% Warehouse
- » Climate-Controlled
- » (1) Dock-High Door