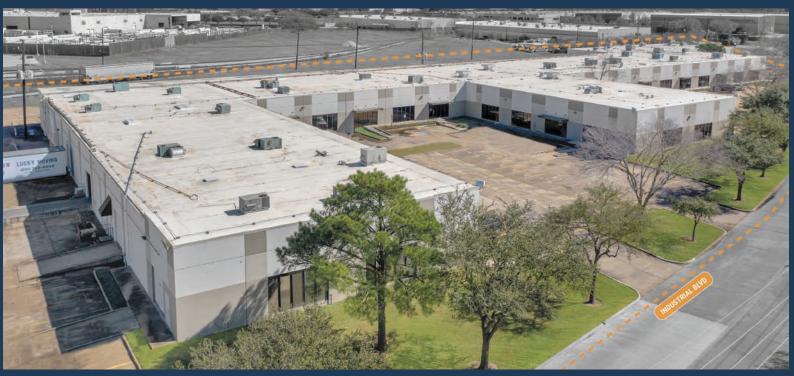

# 700 INDUSTRIAL BOULEVARD

700 - 766 INDUSTRIAL BLVD, SUGAR LAND, TX 77478

**WEST HOUSTON/** SUGAR LAND SUBMARKET

**GREAT ACCESS TO I-69** AND US-90

15' CLEAR HEIGHT

**SEMI-DOCK & DOCK-HIGH LOADING** 

**TILT-UP CONSTRUCTION** 

7,306 SF - 15,021 SF **SUITES AVAILABLE** 

**RYAN YOUNG** 

281.584.3320

RYAN.YOUNG@FORT-COMPANIES.COM