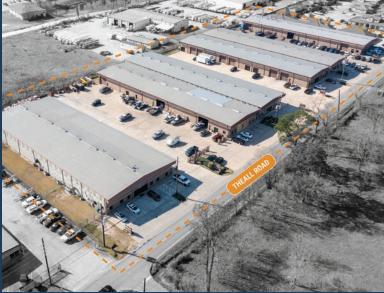

# BUSINESS PARK

6723 - 6825 THEALL ROAD, HOUSTON, TX 77066







WILLOWBROOK/CYPRESS **SUBMARKET** 



**GREAT ACCESS TO TOMBALL PKY AND BELTWAY 8** 



18' CLEAR HEIGHT



**CLIMATE-CONTROLLED WAREHOUSE** 



14' X 14' GRADE-LEVEL LOADING



3 PHASE POWER (240V)



**FENCED & GATED** 



2,000 SF - 50,000 SF **SUITES AVAILABLE** 



**RYAN YOUNG** 



281.584.3320



RYAN.YOUNG@FORT-COMPANIES.COM





# THEALL BUSINESS PARK

6723 - 6825 Theall Road Houston, TX 77066

# **SITE PLAN**





6723 Theall Road, Suite D Houston, TX 77066

- » 2,500 SF Total Available

  - » 775 SF Office
- » 18' Clear Height
- » 1,725 SF Warehouse
  » Fully Insulated Warehouse
  - » Fenced and Gated
- » (1) 12'x14' Grade-Level Door







# THEALL BUSINESS PARK

6811 Theall Road, Suite C Houston, TX 77066

- » 5,000 SF Total Available

  - » 1,850 SF Office
- » 18' Clear