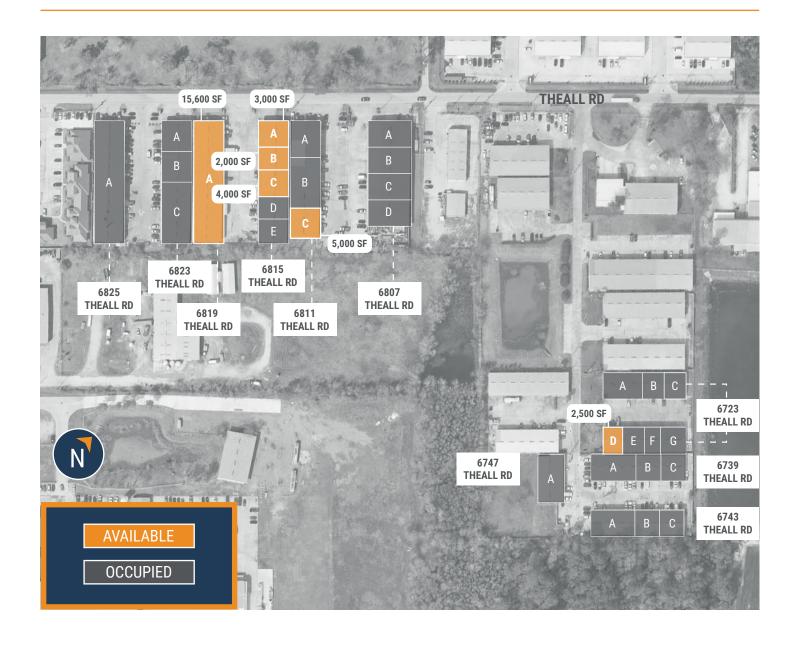

# **SITE PLAN**

6723 Theall Road, Suite D Houston, TX 77066

- » 2,500 SF Total Available

  - » 775 SF Office
- » 18' Clear Height
- » 1,725 SF Warehouse
  » Fully Insulated Warehouse
  - » Fenced and Gated
- » (1) 12'x14' Grade-Level Door

# THEALL BUSINESS PARK

6811 Theall Road, Suite C Houston, TX 77066

- » 5,000 SF Total Available

  - » 1,850 SF Office
- » 18' Clear Height
- » 3,150 SF Warehouse
  » Fully Insulated Warehouse
  - » Fenced and Gated
- » (1) 12'x14' Grade-Level Door

6815 Theall Road, Suite A, B, and C Houston, TX 77066

- » 9,000 SF Total Available
  - » 8,010 SF Warehouse
  - » 990 SF Office
- » 18' Clear Height
- » Fully Insulated Warehouse
- » Fenced and Gated
- » (3) 12'x14' Grade-Level Doors

6819 Theall Road, Suite A Houston, TX 77066

- » 15,600 SF Total Available
  - » 13,884 SF Warehouse
  - » 1,716 SF Office
- » 18' Clear Height
- » Fully Insulated Warehouse
- » Fenced and Gated
- » (6) 12'x14' Grade-Level Doors