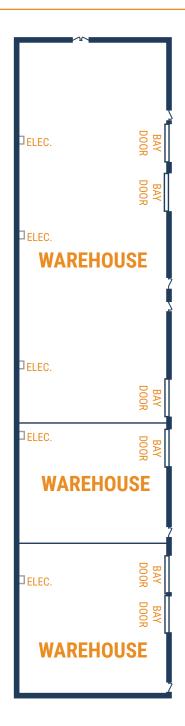

6819 Theall Road, Suite A Houston, TX 77066

- » 15,600 SF Total Available
  - » 13,884 SF Warehouse
  - » 1,716 SF Office
- » 18' Clear Height
- » Fully Insulated Warehouse
- » Fenced and Gated
- » (6) 12'x14' Grade-Level Doors