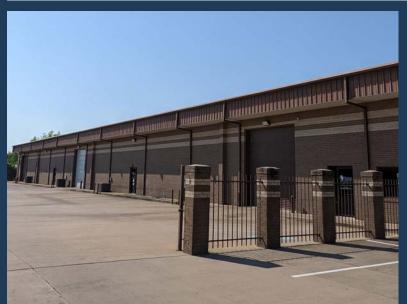

# BUSINESS PARK

6723 - 6825 THEALL ROAD, HOUSTON, TX 77066

WILLOWBROOK/CYPRESS **SUBMARKET** 

**GREAT ACCESS TO TOMBALL PKY AND BELTWAY 8** 

18' CLEAR HEIGHT

**CLIMATE-CONTROLLED WAREHOUSE** 

14' X 14' GRADE-LEVEL LOADING

3 PHASE POWER (240V)

**FENCED & GATED** 

2,000 SF - 50,000 SF **SUITES AVAILABLE** 

**RYAN YOUNG** 

281.584.3320

RYAN.YOUNG@FORT-COMPANIES.COM