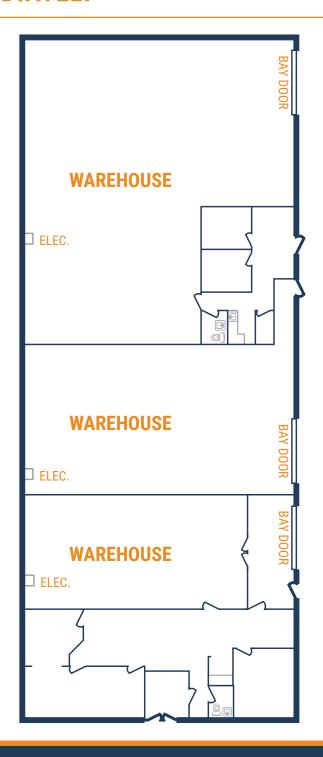

6815 Theall Road, Suite A, B, and C Houston, TX 77066

- » 9,000 SF Total Available
  - » 8,010 SF Warehouse
  - » 990 SF Office
- » 18' Clear Height
- » Fully Insulated Warehouse
- » Fenced and Gated
- » (3) 12'x14' Grade-Level Doors