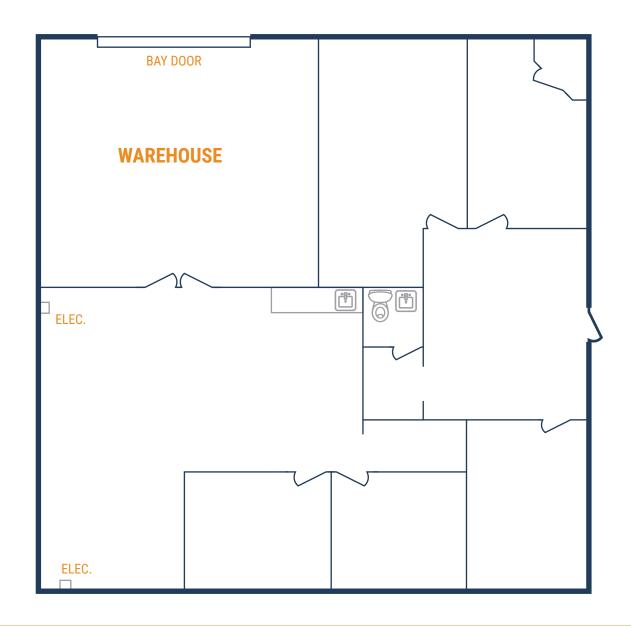

# **SITE PLAN**

6723 Theall Road, Suite D Houston, TX 77066

- » 2,500 SF Total Available

  - » 775 SF Office
- » 18' Clear Height
- » 1,725 SF Warehouse
  » Fully Insulated Warehouse
  - » Fenced and Gated
- » (1) 12'x14' Grade-Level Door