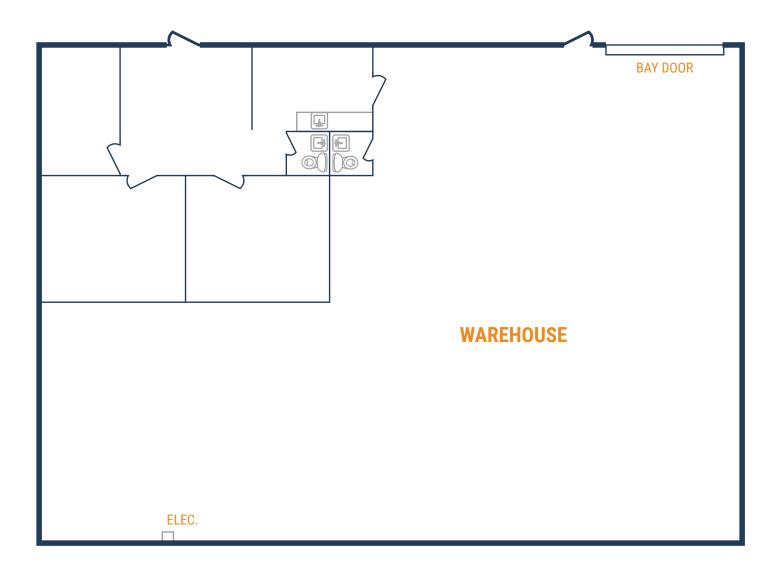

# THEALL BUSINESS PARK

6811 Theall Road, Suite C Houston, TX 77066

- » 5,000 SF Total Available

  - » 1,850 SF Office
- » 18' Clear Height
- » 3,150 SF Warehouse
  » Fully Insulated Warehouse
  - » Fenced and Gated
- » (1) 12'x14' Grade-Level Door