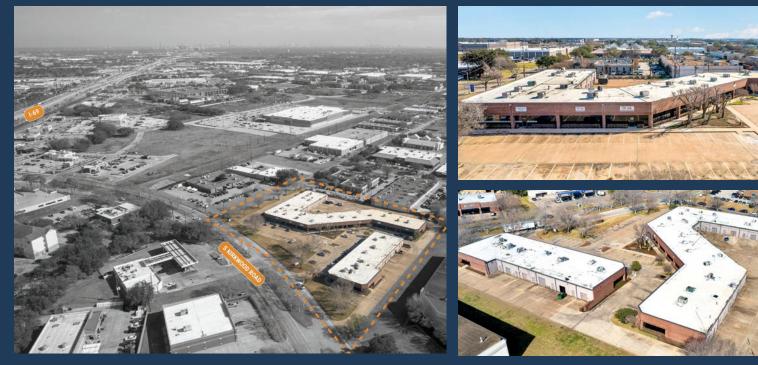

## KIRKWOOD ROAD, STAFFORD, TX 77477

SOUTHWEST HOUSTON/ SUGAR LAND SUBMARKET GREAT ACCESS TO I-69 AND US-90

**13' CLEAR HEIGHT** 

CLIMATE-CONTROLLED WAREHOUSE

**GLASS STOREFRONT** 

10' X 10' GRADE-LEVEL LOADING

2,420 SF – 2,778 SF SUITES AVAILABLE

**RYAN YOUNG** 

281.584.3320 RYAN.YOUNG@FORT-COMPANIES.COM

This information is deemed reliable, however, Fort Capital makes no guarantee, warranties, or representations as to the completeness or accuracy thereof.

 $\square$ 

**KIRKWOOD TECH CENTER** 

12705 S Kirkwood Road Stafford, TX 77477