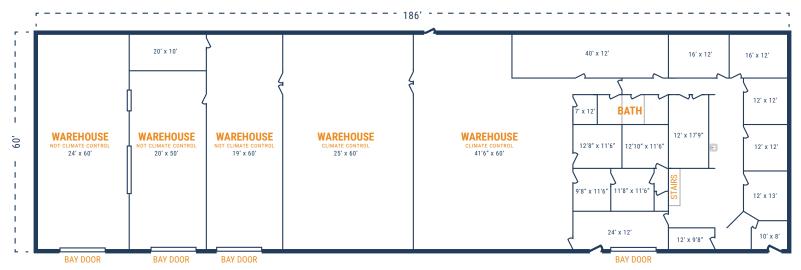

### FLOOR PLAN - AVAILABLE FEBRUARY 2024

- » 11,400 SF Total Available
  - » 3,420 SF Office
  - » 7,980 SF Warehouse
- » Upstairs Storage

- » (4) 12' x 14' Grade Level Doors
- » 18' Clear Height
- » Tenant-Controlled HVAC

\*\*All SF labels are approximations