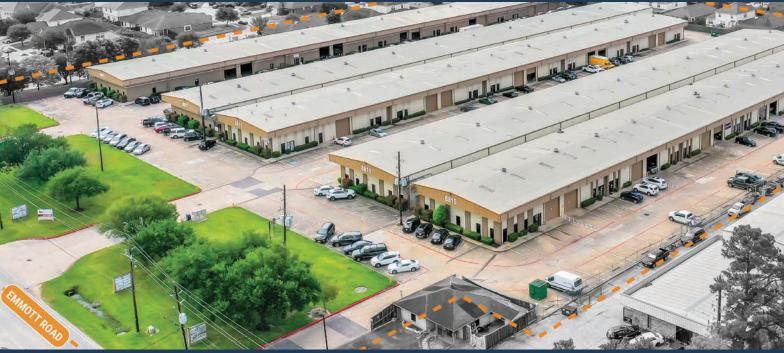

# EWW DINESS CENTER

8807 - 8815 EMMOTT ROAD, HOUSTON, TX 77040

**NORTHWEST HOUSTON SUBMARKET** 

**GREAT ACCESS TO US-290 AND BELTWAY 8** 

24' CLEAR HEIGHT

3-PHASE POWER (480 V)

12'X14' GRADE-LEVEL **LOADING DOORS** 

2,400 SF - 24,000 SF **SUITES AVAILABLE** 

**RYAN YOUNG** 

281.584.3320

RYAN.YOUNG@FORT-COMPANIES.COM

8807 - 8815 Emmott Road Houston, TX 77040