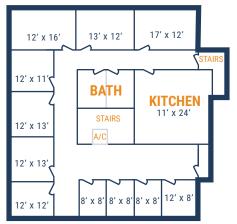

# **EMMOTT BUSINESS CENTER**

8811 Emmott Road, Suite 1500 Houston, TX 77040

# FLOOR PLAN - AVAILABLE IMMEDIATELY

- » 3,000 SF Total Available
  » (1) Bay Door

- » 390 SF Office
- » 3 Phase Power
- » 2,610 SF Warehouse