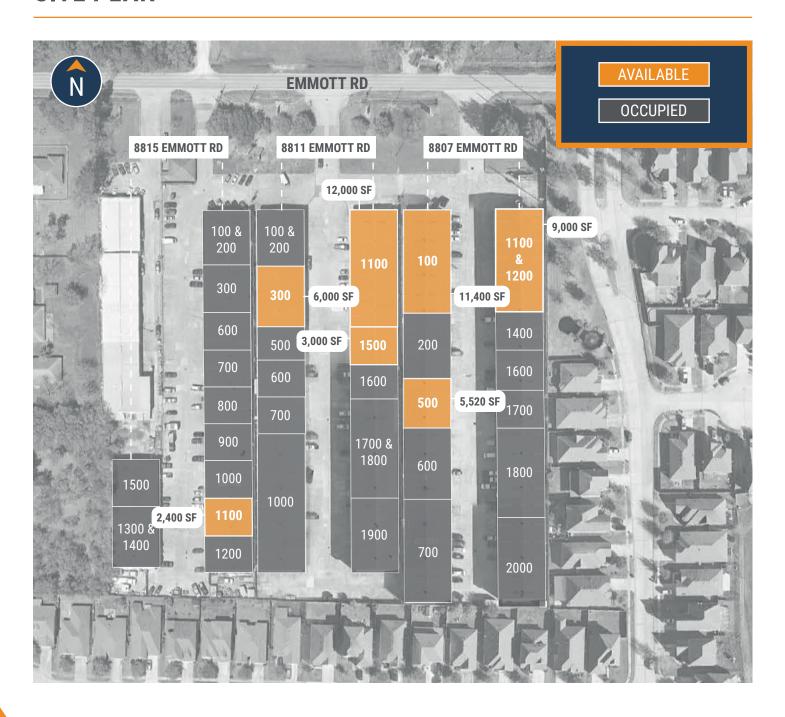

# **SITE PLAN**

2,400 SF - 24,000 SF **SUITES AVAILABLE** 

**RYAN YOUNG** 

281.584.3320

RYAN.YOUNG@FORT-COMPANIES.COM

8807 - 8815 Emmott Road Houston, TX 77040