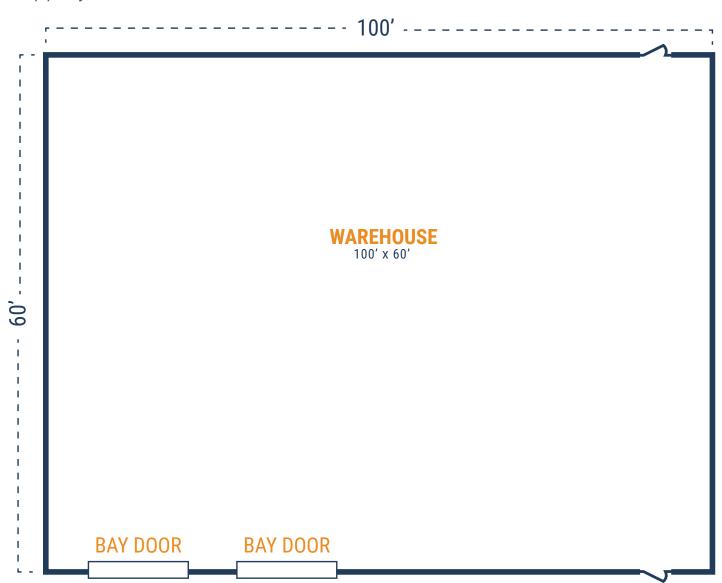

# **EMMOTT BUSINESS CENTER**

8811 Emmott Road, Suite 300 Houston, TX 77040

# FLOOR PLAN - AVAILABLE IMMEDIATELY

- » 6,000 SF Total Available
  - » Warehouse Only
- » (2) Bay Doors

8811 Emmott Road, Suite 1100 Houston, TX 77040