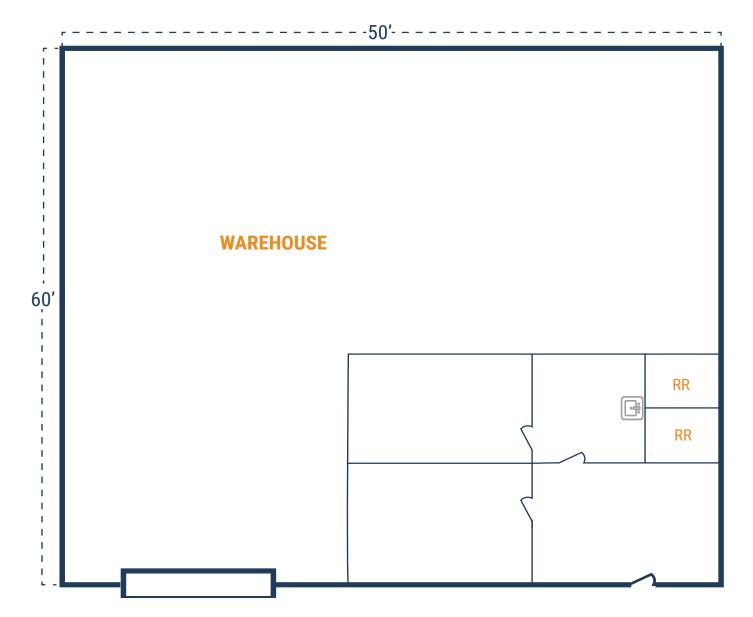

led HVAC



\*\*All SF labels are approximations





# **EMMOTT BUSINESS CENTER**

8811 Emmott Road, Suite 300 Houston, TX 77040

# FLOOR PLAN - AVAILABLE IMMEDIATELY

- » 6,000 SF Total Available
  - » Warehouse Only
- » (2) Bay Doors









8811 Emmott Road, Suite 1100 Houston, TX 77040

### FLOOR PLAN - AVAILABLE IMMEDIATELY

- - » 4,000 SF Downstairs Office
  - » 3,184 SF Upstairs Office
  - » 7,100 SF Warehouse
- » 12,000 SF Total Available
  » (3) 12' x 14' Grade Level Doors
  - » 3 Phase Power

200'





\*\*All SF labels are approximations

**UPSTAIRS** 





# **EMMOTT BUSINESS CENTER**

8811 Emmott Road, Suite 1500 Houston, TX 77040

# FLOOR PLAN - AVAILABLE IMMEDIATELY

- » 3,000 SF Total Available
  » (1) Bay Door

- » 390 SF Office
- » 3 Phase Power
- » 2,610 SF Warehouse