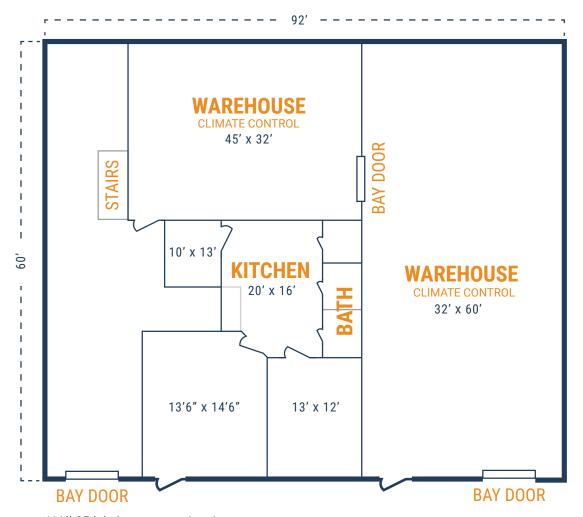

# **SITE PLAN**

# **EMMOTT BUSINESS CENTER**

8807 Emmott Road, Suite 100 Houston, TX 77040

### FLOOR PLAN - AVAILABLE FEBRUARY 2024

- » 11,400 SF Total Available
  - » 3,420 SF Office
  - » 7,980 SF Warehouse
- » Upstairs Storage

- » (4) 12' x 14' Grade Level Doors
- » 18' Clear Height
- » Tenant-Controlled HVAC