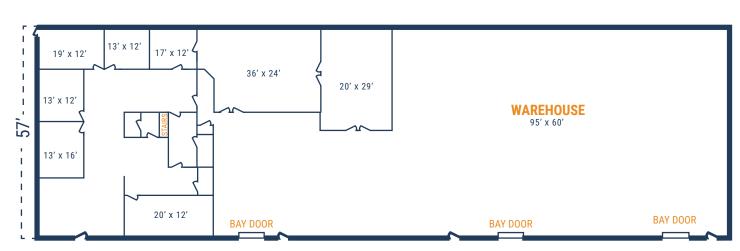

# FLOOR PLAN - AVAILABLE IMMEDIATELY

- » 6,000 SF Total Available
  - » Warehouse Only
- » (2) Bay Doors

8811 Emmott Road, Suite 1100 Houston, TX 77040

### FLOOR PLAN - AVAILABLE IMMEDIATELY

- - » 4,000 SF Downstairs Office
  - » 3,184 SF Upstairs Office
  - » 7,100 SF Warehouse
- » 12,000 SF Total Available
  » (3) 12' x 14' Grade Level Doors
  - » 3 Phase Power

200'

\*\*All SF labels are approximations

**UPSTAIRS** 