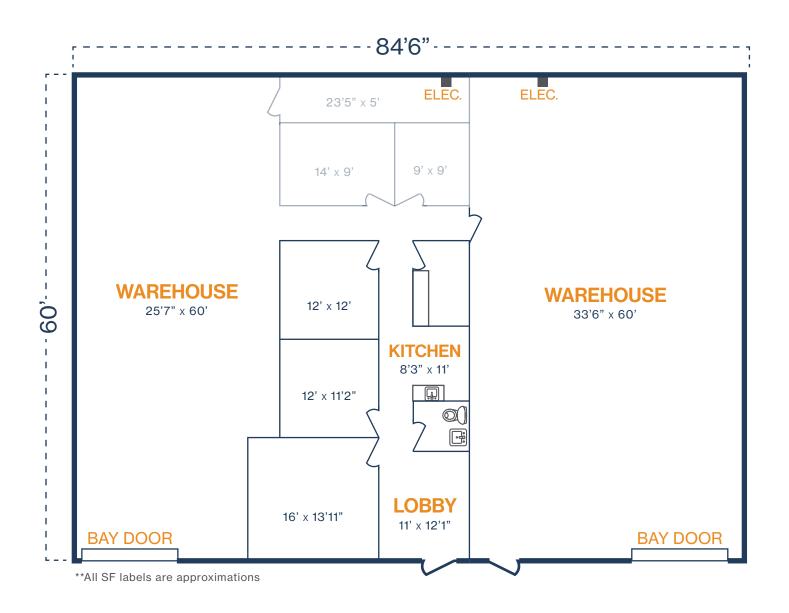

#### **HEMPSTEAD 1960 BUSINESS CENTER**

20220 Hempstead Road, Suite 32 & 33 Houston, TX 77065

#### FLOOR PLAN — AVAILABLE IMMEDIATELY

- » 5,080 SF Total Available
- » (2) 12' x 14' Grade Level Doors

**RYAN YOUNG** 

281.584.3320 RYAN.YOUNG@FORT-COMPANIES.COM

#### **HEMPSTEAD 1960 BUSINESS CENTER**

20220 Hempstead Road, Suite 35 Houston, TX 77065

#### FLOOR PLAN — AVAILABLE IMMEDIATELY

- » 2,059 SF Total Available
  - » 410 SF Office
  - » 1,649 SF Warehouse
- » (1) 12' x 14' Grade Level Doors
- » Glass Storefront

20220 Hempstead Road, Suite 45, 46, 47 Houston, TX 77065