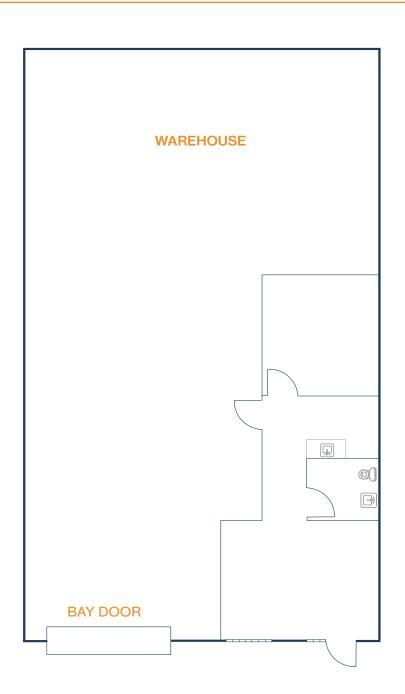

This information is deemed reliable, however, Fort makes

20220 Hempstead Road, Suite 26 Houston, TX 77065

#### FLOOR PLAN — AVAILABLE IMMEDIATELY

- » 3,019 SF Total Available
  » 2,755 SF Warehouse
  - » 264 SF Office

- » (1) 12' x 14' Grade Level Door

\*\*All SF labels are approximations