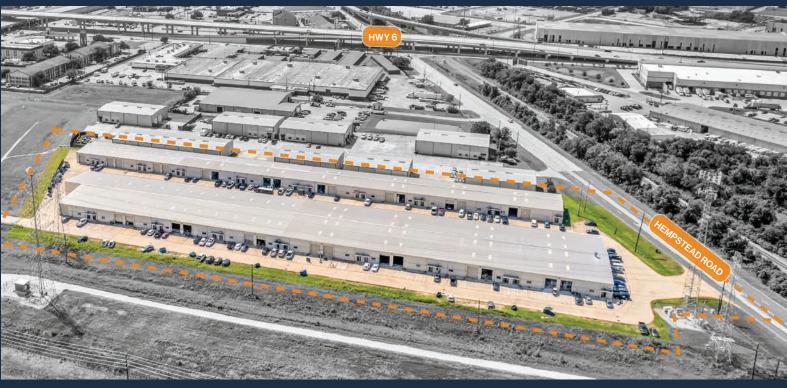

20220 HEMPSTEAD ROAD, HOUSTON, TX 77065

NORTHWEST SUBMARKET

**GREAT ACCESS TO HWY 6/FM** 1960. US-290. AND HEMPSTEAD

18'-23' CLEAR HEIGHT

**TENANT-CONTROLLED HVAC** 

12' X 14' GRADE-LEVEL LOADING

18-WHEELER ACCESSIBLE

2,053 SF - 7,353 SF **SUITES AVAILABLE** 