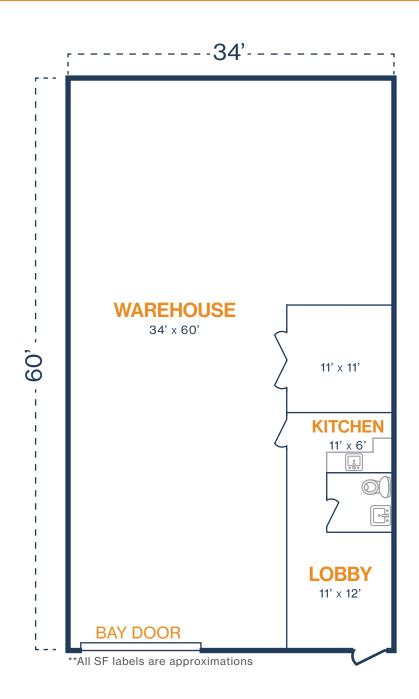

### **THOMAS PFEIFER**

20220 Hempstead Road, Suite 1-3 Houston, TX 77065

#### FLOOR PLAN — AVAILABLE IMMEDIATELY

#### FLOOR PLAN — AVAILABLE IMMEDIATELY

- » 2,053 SF Total Available
  - » 410 SF Office
  - » 1,643 SF Warehouse
- » Glass Storefront
- » (1) 12' x 14' Grade Level Door

THOMAS.PFEIFER@FORT-COMPANIES.COM