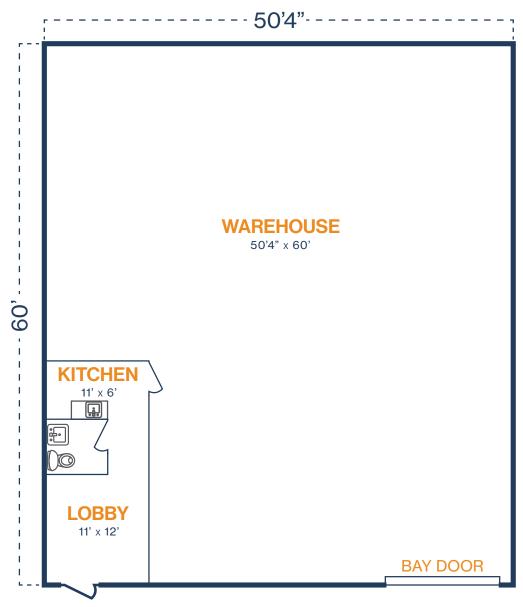

### **RYAN YOUNG**

20220 Hempstead Road, Suite 17 Houston, TX 77065

#### FLOOR PLAN — AVAILABLE IMMEDIATELY

- » 2,053 SF Total Available
  - » 410 SF Office
  - » 1,643 SF Warehouse
- » Glass Storefront
- » (1) 12' x 14' Grade Level Door

THOMAS.PFEIFER@FORT-COMPANIES.COM