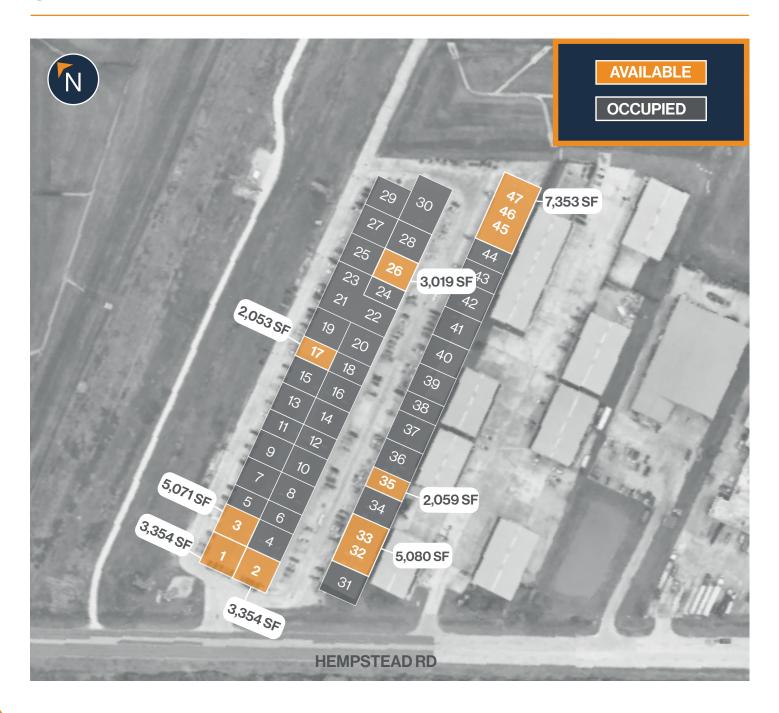

20220 HEMPSTEAD ROAD, HOUSTON, TX 77065





NORTHWEST SUBMARKET



**GREAT ACCESS TO HWY 6/FM** 1960. US-290. AND HEMPSTEAD



18'-23' CLEAR HEIGHT



**TENANT-CONTROLLED HVAC** 



12' X 14' GRADE-LEVEL LOADING



18-WHEELER ACCESSIBLE



2,053 SF - 7,353 SF **SUITES AVAILABLE** 



#### RYAN YOUNG

281.584.3320

#### THOMAS PFEIFER

THOMAS.PFEIFER@FORT-COMPANIES.COM

281.504.7460



RYAN.YOUNG@FORT-COMPANIES.COM



20220 Hempstead Road Houston, TX 77065

#### SITE PLAN



### **RYAN YOUNG**

### **THOMAS PFEIFER**



20220 Hempstead Road, Suite 1-3 Houston, TX 77065

#### FLOOR PLAN — AVAILABLE IMMEDIATELY



### **RYAN YOUNG**



20220 Hempstead Road, Suite 17 Houston, TX 77065

#### FLOOR PLAN — AVAILABLE IMMEDIATELY

- » 2,053 SF Total Available
  - » 410 SF Office
  - » 1,643 SF Warehouse
- » Glass Storefront
- » (1) 12' x 14' Grade Level Door



THOMAS.PFEIFER@FORT-COMPANIES.COM

This information is deemed reliable, however, Fort makes



20220 Hempstead Road, Suite 26 Houston, TX 77065

#### FLOOR PLAN — AVAILABLE IMMEDIATELY

- » 3,019 SF Total Available
  » 2,755 SF Warehouse
  - » 264 SF Office

- » (1) 12' x 14' Grade Level Door



\*\*All SF labels are approximations

#### **RYAN YOUNG**

281.584.3320 RYAN.YOUNG@FORT-COMPANIES.COM

#### THOMAS