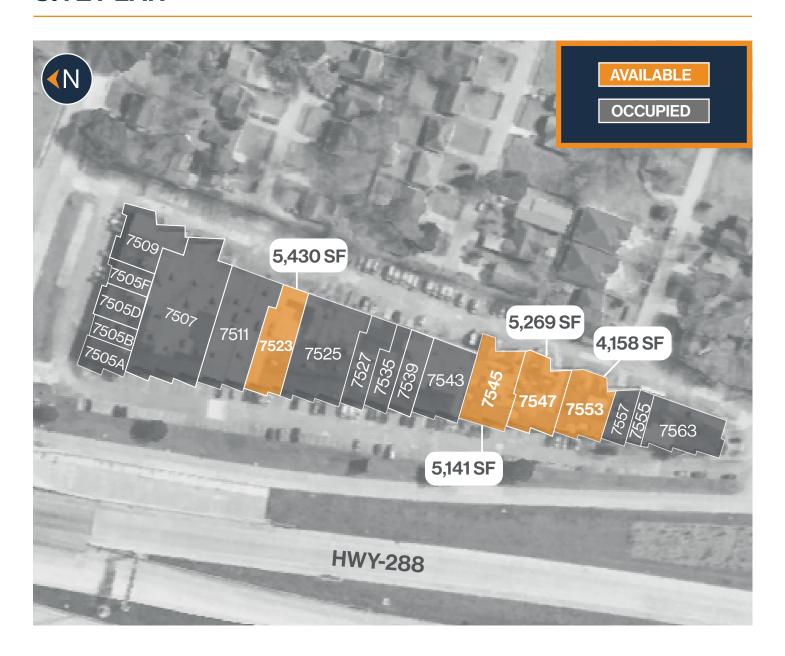

## **SITE PLAN**

- » 5,430 SF Total Available
  - » 1,086 SF Office
  - » 4,344 SF Warehouse
- » 3 Phase Power (250 Amps)
- » (1) Semi-Dock Door

- » 5,141 SF Total Available
  - » 4,369 SF Office
  - » 772 SF Warehouse
- » (1) Semi-Dock Door
- » Glass Storefront

- » 5,269 SF Total Available » (1) Ramp

  - » 4,742 SF Office
  - » 527 SF Warehouse

- » 4,158 SF Total Available
  - » 100% Office
- » Glass Storefront