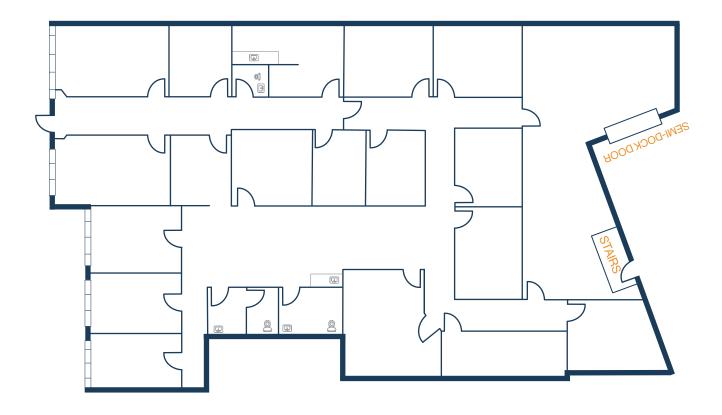

## **SITE PLAN**

- » 5,430 SF Total Available
  - » 1,086 SF Office
  - » 4,344 SF Warehouse
- » 3 Phase Power (250 Amps)
- » (1) Semi-Dock Door

- » 5,141 SF Total Available
  - » 4,369 SF Office
  - » 772 SF Warehouse
- » (1) Semi-Dock Door
- » Glass Storefront

- » 5,269 SF Total Available » (1) Ramp

  - » 4,742 SF Office
  - » 527 SF Warehouse

- » 4,158 SF Total Available
  - » 100% Office
- » Glass Storefront