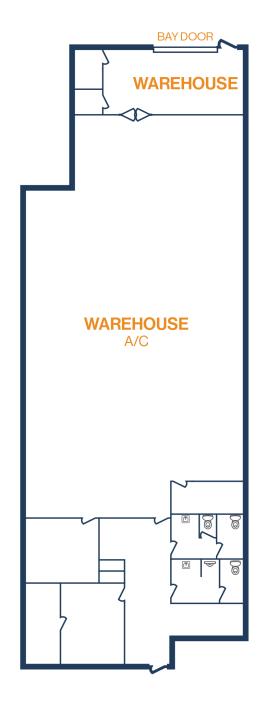

## **SITE PLAN**

- » 5,430 SF Total Available
  - » 1,086 SF Office
  - » 4,344 SF Warehouse
- » 3 Phase Power (250 Amps)
- » (1) Semi-Dock Door

- » 5,141 SF Total Available
  - » 4,369 SF Office
  - » 772 SF Warehouse
- » (1) Semi-Dock Door
- » Glass Storefront