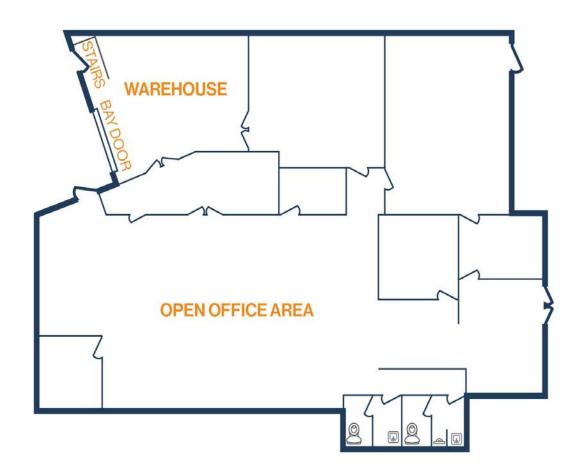

## **SITE PLAN**

- » 5,430 SF Total Available
  - » 1,086 SF Office
  - » 4,344 SF Warehouse
- » 3 Phase Power (250 Amps)
- » (1) Semi-Dock Door

- » 5,141 SF Total Available
  - » 4,369 SF Office
  - » 772 SF Warehouse
- » (1) Semi-Dock Door
- » Glass Storefront

- » 5,269 SF Total Available » (1) Ramp

  - » 4,742 SF Office
  - » 527 SF Warehouse

- » 4,158 SF Total Available
  - » 100% Office
- » Glass Storefront