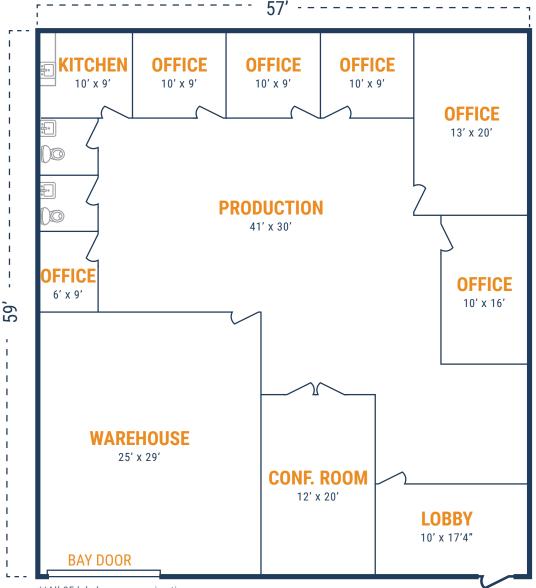

6 Houston, TX 77065

#### FLOOR PLAN – AVAILABLE IMMEDIATELY

- » 3,019 SF Total Available » (1) 12' x 14' Grade Level Door
  - » 264 SF Office
  - » 2,755 SF Warehouse



\*\*All SF labels are approximations

#### RYAN YOUNG 281.584.3320 RYAN.YOUNG@FORT-COMPANIES.COM

#### **THOMAS PFEIFER** 281.504.7460

281.504.7460 THOMAS.PFEIFER@FORT-COMPANIES.COM



20220 Hempstead Road, Suite 28 Houston, TX 77065

#### **FLOOR PLAN – AVAILABLE DECEMBER 2023**



#### **THOMAS PFEIFER RYAN YOUNG** 281.584.3320 RYAN.YOUNG@FORT-COMPANIES.COM THOMAS.PFEIFER@FORT-COMPANIES.COM

281.504.7460



20220 Hempstead Road, Suite **31** Houston, TX 77065

#### FLOOR PLAN – AVAILABLE FEBRUARY 2024

- » 3,366 SF Total Available
- » (1) 12' x 14' Grade Level Door
- » 2,641 SF Production/Office
- » 725 SF Warehouse



\*\*All SF labels are approximations

#### **RYAN YOUNG** 281.584.3320

281.584.3320 RYAN.YOUNG@FORT-COMPANIES.COM

## THOMAS PFEIFER

281.504.7460 THOMAS.PFEIFER@FORT-COMPANIES.COM



20220 Hempstead Road, Suite 32 & 33 Houston, TX 77065

#### FLOOR PLAN – AVAILABLE IMMEDIATELY

- » 5,080 SF Total Available » (2) 12' x 14' Grade Level Doors
  - » 2,180 SF Office
  - » 2,900 SF Warehouse



\*\*All SF labels are approximations

#### **RYAN YOUNG** 281.584.3320

RYAN.YOUNG@FORT-COMPANIES.COM

**THOMAS PFEIFER** 

281.504.7460 THOMAS.PFEIFER@FORT-COMPANIES.COM



20220 Hempstead Road, Suite 41 Houston, TX 77065

#### FLOOR PLAN – AVAILABLE IMMEDIATELY

- » 3,028 SF Total Available » (1) 12' x 14' Grade Level Door
  - » 552 SF Office
  - » 2,476 SF Warehouse



#### RYAN YOUNG 281.584.3320