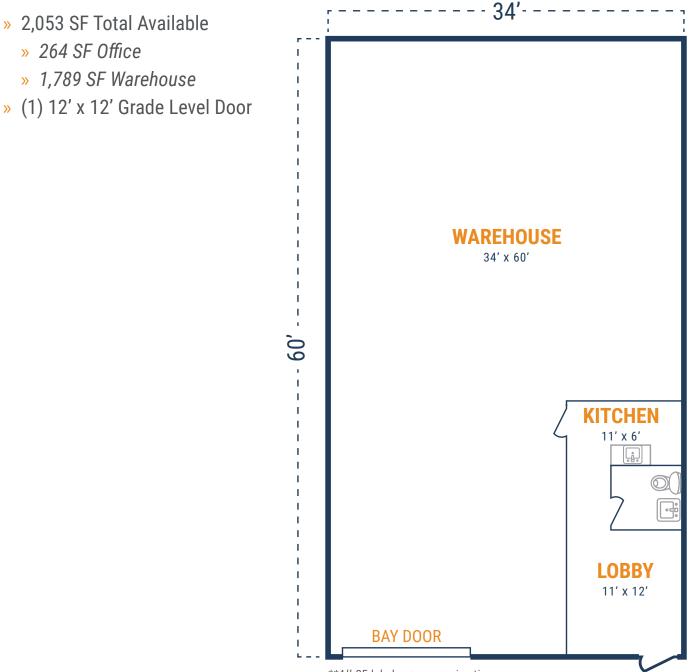

#### **FLOOR PLAN – AVAILABLE IMMEDIATELY**

#### » 3,017 SF Total Available

- » 962 SF Office
- » 2,055 SF Warehouse
- » (1) 12' x 12' Grade Level Door

\*\*All SF labels are approximations

This information is deemed reliable, however, Fort Capital makes no guarantee, warranties, or representations as to the completeness or accuracy thereof.

### **RYAN YOUNG**

281.584.3320 RYAN.YOUNG@FORT-COMPANIES.COM **THOMAS PFEIFER** 281.504.7460 THOMAS.PFEIFER@FORT-COMPANIES.COM

20220 Hempstead Road, Suite 18 & 20 Houston, TX 77065