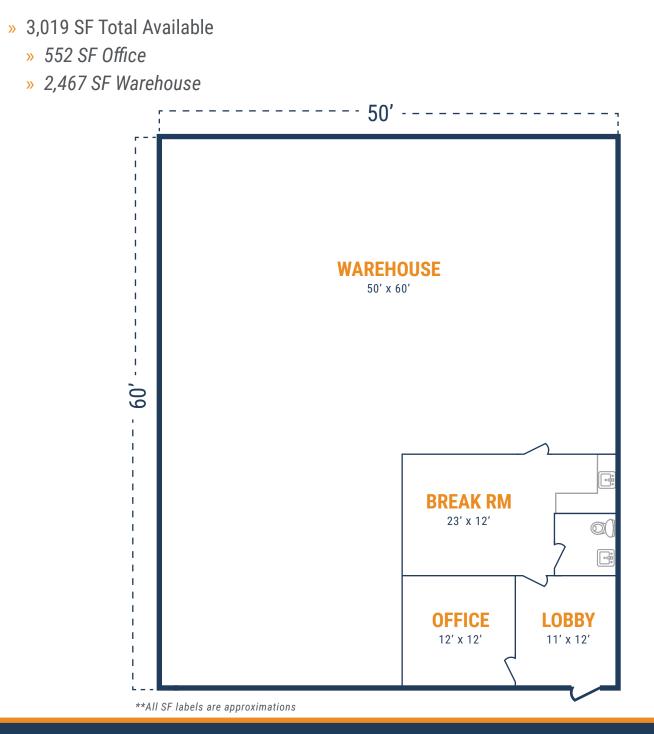

#### FLOOR PLAN – AVAILABLE IMMEDIATELY

- » 3,019 SF Total Available » (1) 12' x 14' Grade Level Door
  - » 264 SF Office
  - » 2,755 SF Warehouse

\*\*All SF labels are approximations

#### RYAN YOUNG 281.584.3320 RYAN.YOUNG@FORT-COMPANIES.COM

#### **THOMAS PFEIFER** 281.504.7460

281.504.7460 THOMAS.PFEIFER@FORT-COMPANIES.COM

20220 Hempstead Road, Suite 28 Houston, TX 77065