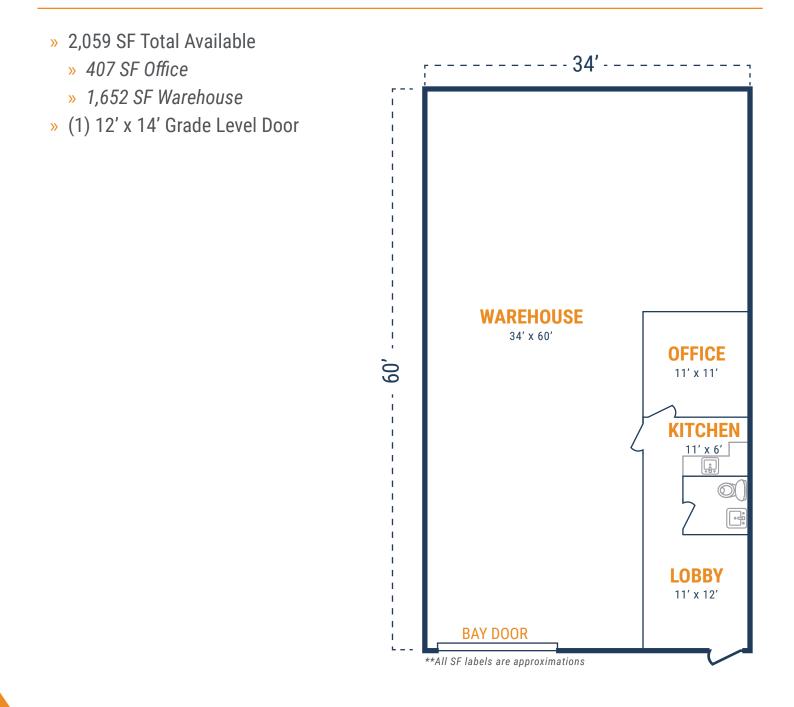

#### » 3,017 SF Total Available

- » 962 SF Office
- » 2,055 SF Warehouse
- » (1) 12' x 12' Grade Level Door

\*\*All SF labels are approximations

This information is deemed reliable, however, Fort Capital makes no guarantee, warranties, or representations as to the completeness or accuracy thereof.