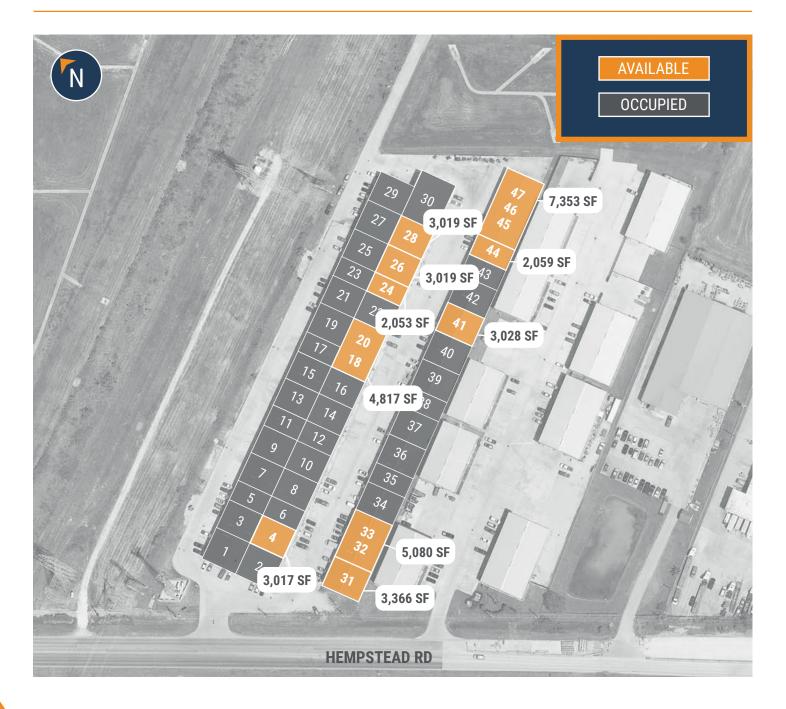

# HENPSTEAD 1960 BUSINESS CENTER 20220 HEMPSTEAD ROAD, HOUSTON, TX 77065



#### NORTHWEST SUBMARKET

GREAT ACCESS TO HWY 6/FM 1960, US-290, AND HEMPSTEAD

18'-23' CLEAR HEIGHT

**TENANT-CONTROLLED HVAC** 

12' X 14' GRADE-LEVEL LOADING

**18-WHEELER ACCESSIBLE** 

2,053 SF - 7,353 SF SUITES AVAILABLE

> RYAN YOUNG 281.584.3320 RYAN.YOUNG@FORT-COMPANIES.COM



**THOMAS PFEIFER** 281.504.7460 THOMAS.PFEIFER@FORT-COMPANIES.COM





20220 Hempstead Road Houston, TX 77065

### **SITE PLAN**



### **RYAN YOUNG**

281.584.3320 RYAN.YOUNG@FORT-COMPANIES.COM

#### **THOMAS PFEIFER**

281.504.7460 THOMAS.PFEIFER@FORT-COMPANIES.COM



20220 Hempstead Road, Suite 4 Houston, TX 77065

#### **FLOOR PLAN – AVAILABLE IMMEDIATELY**

#### » 3,017 SF Total Available

- » 962 SF Office
- » 2,055 SF Warehouse
- » (1) 12' x 12' Grade Level Door



\*\*All SF labels are approximations

This information is deemed reliable, however, Fort Capital makes no guarantee, warranties, or representations as to the completeness or accuracy thereof.

### **RYAN YOUNG**

281.584.3320 RYAN.YOUNG@FORT-COMPANIES.COM **THOMAS PFEIFER** 281.504.7460 THOMAS.PFEIFER@FORT-COMPANIES.COM



20220 Hempstead Road, Suite 18 & 20 Houston, TX 77065

#### FLOOR PLAN – AVAILABLE IMMEDIATELY

- » 4,817 SF Total Available
  -