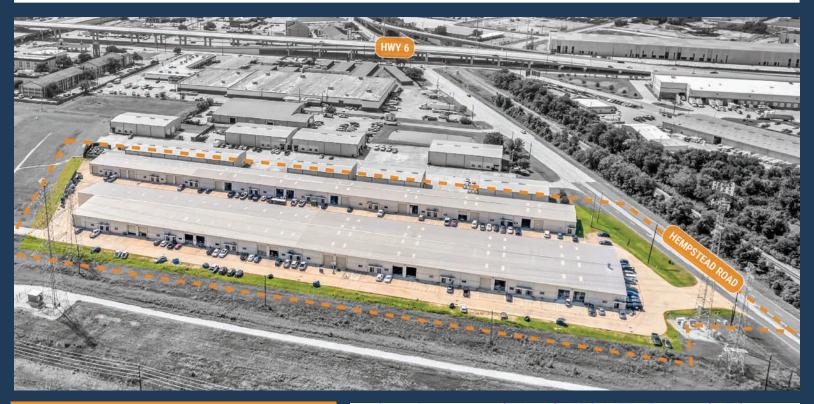

# HENPSTEAD 1960 BUSINESS CENTER 20220 HEMPSTEAD ROAD, HOUSTON, TX 77065

#### NORTHWEST SUBMARKET

GREAT ACCESS TO HWY 6/FM 1960, US-290, AND HEMPSTEAD

18'-23' CLEAR HEIGHT

**TENANT-CONTROLLED HVAC** 

12' X 14' GRADE-LEVEL LOADING

**18-WHEELER ACCESSIBLE** 

2,053 SF - 7,353 SF SUITES AVAILABLE