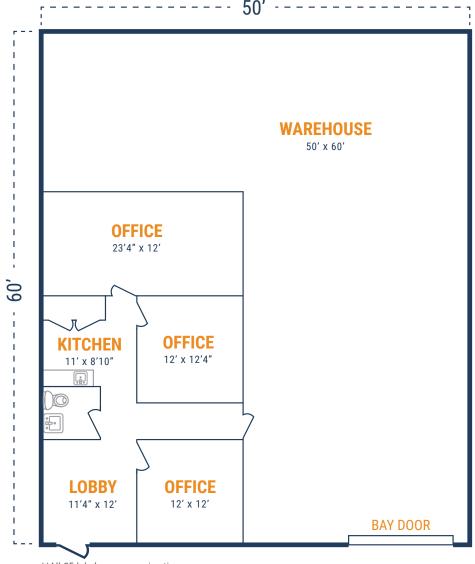

#### **FLOOR PLAN – AVAILABLE IMMEDIATELY**

#### » 3,017 SF Total Available

- » 962 SF Office
- » 2,055 SF Warehouse
- » (1) 12' x 12' Grade Level Door

\*\*All SF labels are approximations

This information is deemed reliable, however, Fort Capital makes no guarantee, warranties, or representations as to the completeness or accuracy thereof.