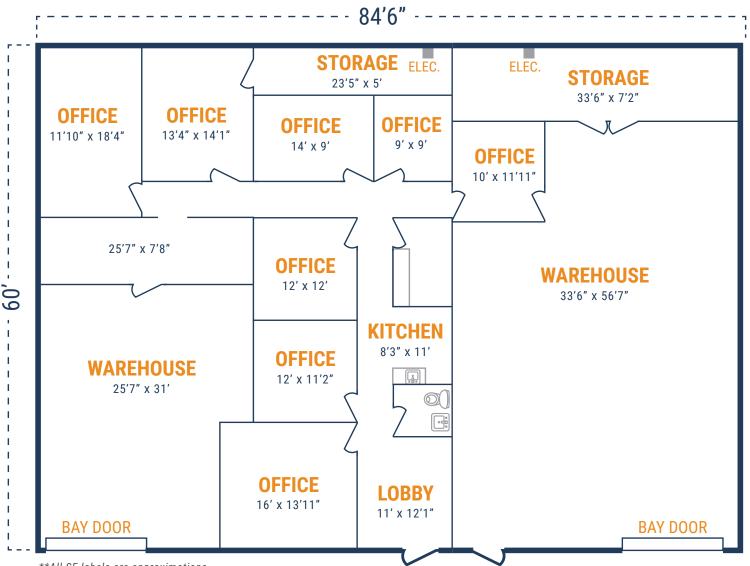

on, TX 77065

#### **FLOOR PLAN – AVAILABLE DECEMBER 2023**



#### **THOMAS PFEIFER RYAN YOUNG** 281.584.3320 RYAN.YOUNG@FORT-COMPANIES.COM THOMAS.PFEIFER@FORT-COMPANIES.COM

281.504.7460



20220 Hempstead Road, Suite **31** Houston, TX 77065

#### FLOOR PLAN – AVAILABLE FEBRUARY 2024

- » 3,366 SF Total Available
- » (1) 12' x 14' Grade Level Door
- » 2,641 SF Production/Office
- » 725 SF Warehouse



\*\*All SF labels are approximations

#### **RYAN YOUNG** 281.584.3320

281.584.3320 RYAN.YOUNG@FORT-COMPANIES.COM

## THOMAS PFEIFER

281.504.7460 THOMAS.PFEIFER@FORT-COMPANIES.COM



20220 Hempstead Road, Suite 32 & 33 Houston, TX 77065

#### FLOOR PLAN – AVAILABLE IMMEDIATELY

- » 5,080 SF Total Available » (2) 12' x 14' Grade Level Doors
  - » 2,180 SF Office
  - » 2,900 SF Warehouse



\*\*All SF labels are approximations

#### **RYAN YOUNG** 281.584.3320

RYAN.YOUNG@FORT-COMPANIES.COM

**THOMAS PFEIFER** 

281.504.7460 THOMAS.PFEIFER@FORT-COMPANIES.COM



20220 Hempstead Road, Suite 41 Houston, TX 77065

#### FLOOR PLAN – AVAILABLE IMMEDIATELY

- » 3,028 SF Total Available » (1) 12' x 14' Grade Level Door
  - » 552 SF Office
  - » 2,476 SF Warehouse



#### RYAN YOUNG 281.584.3320 RYAN.YOUNG@FORT-COMPANIES.COM

**THOMAS PFEIFER** 

281.504.7460 THOMAS.PFEIFER@FORT-COMPANIES.COM



20220 Hempstead Road, Suite 44 Houston, TX 77065

#### FLOOR PLAN – AVAILABLE IMMEDIATELY



### **RYAN YOUNG**

281.584.3320 RYAN.YOUNG@FORT-COMPANIES.COM THOMAS PFEIFER 281.504.7460 THOMAS.PFEIFER@FORT-COMPANIES.COM



20220 Hempstead Road, Suite 45, 46, & 47 Houston, TX 77065

#### **FLOO