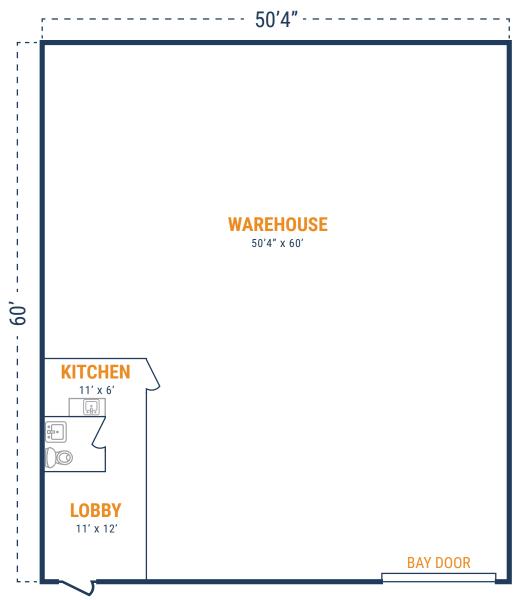

#### FLOOR PLAN – AVAILABLE IMMEDIATELY

- » 4,817 SF Total Available
  - » 372 SF Office
  - » 4,445 SF Warehouse
- » (2) 12' x 12' Grade Level Doors

20220 Hempstead Road, Suite 24 Houston, TX 77065

#### **FLOOR PLAN – AVAILABLE IMMEDIATELY**

\*\*All SF labels are approximations

### **RYAN YOUNG**

281.584.3320 RYAN.YOUNG@FORT-COMPANIES.COM **THOMAS PFEIFER** 281.504.7460 THOMAS.PFEIFER@FORT-COMPANIES.COM

20220 Hempstead Road, Suite 26 Houston, TX 77065