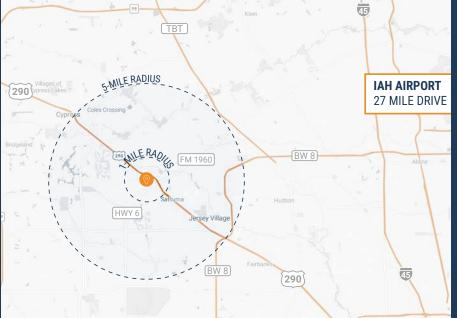

#### NORTHWEST SUBMARKET

GREAT ACCESS TO HWY 6/FM 1960, US-290, AND HEMPSTEAD

18'-23' CLEAR HEIGHT

**TENANT-CONTROLLED HVAC** 

12' X 14' GRADE-LEVEL LOADING

**18-WHEELER ACCESSIBLE** 

2,053 SF - 7,353 SF SUITES AVAILABLE