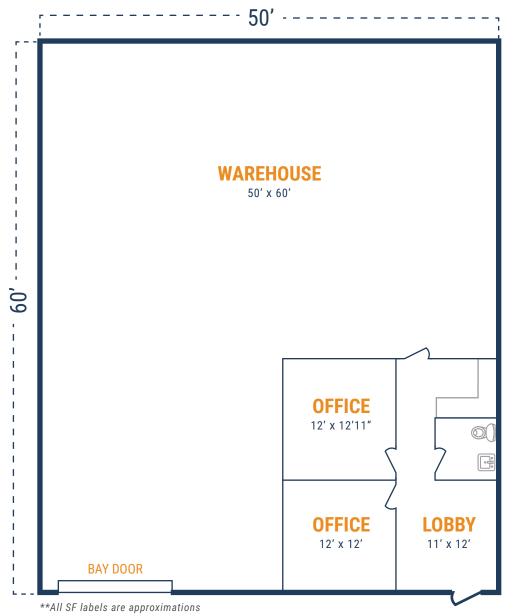

#### FLOOR PLAN – AVAILABLE IMMEDIATELY

- » 4,817 SF Total Available
  - » 372 SF Office
  - » 4,445 SF Warehouse
- » (2) 12' x 12' Grade Level Doors

20220 Hempstead Road, Suite 24 Houston, TX 77065

#### **FLOOR PLAN – AVAILABLE IMMEDIATELY**

\*\*All SF labels are approximations