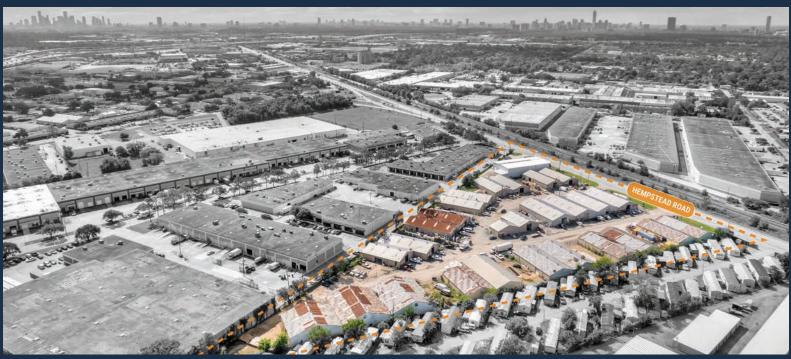

# HEMPSTEAD INDUSTRIAL PARK

10612 - 10616 HEMPSTEAD ROAD, HOUSTON, TX 77092

**NORTHWEST SUBMARKET** 

GREAT ACCESS TO I-610, US-290, AND HEMPSTEAD

20' CROWN HEIGHT

TENANT-CONTROLLED HVAC

**GRADE-LEVEL LOADING** 

**FENCED OUTSIDE STORAGE** 

3,800 SF - 10,000 SF SUITES AVAILABLE

THOMAS PFEIFER

281.504.7460