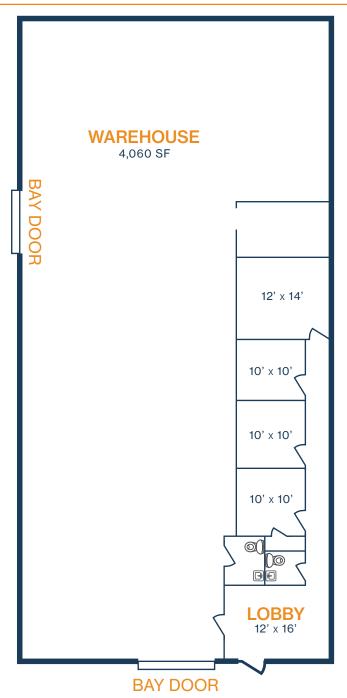

# **HEMPSTEAD INDUSTRIAL PARK**

10612 Hempstead Rd, Suite 10612-D Houston, TX 77092

### FLOOR PLAN - AVAILABLE IMMEDIATELY

- » 5,000 SF Total Available
  - » 940 SF Office
  - » 4,060 SF Warehouse
- » (2) Grade Level Doors

\*\*All SF labels are approximations