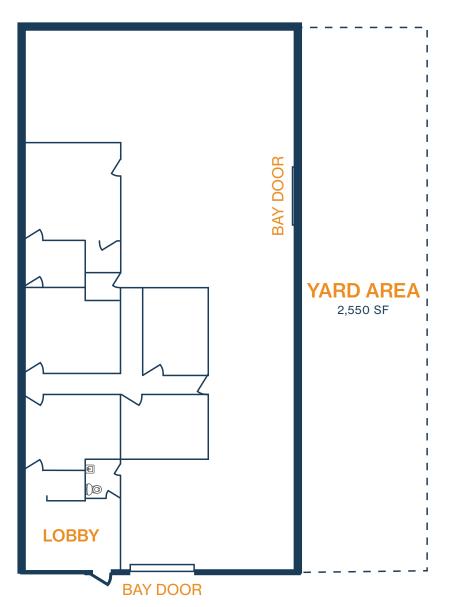

# **HEMPSTEAD INDUSTRIAL PARK**

10616 Hempstead Rd, Suite 10616-D Houston, TX 77092

### FLOOR PLAN - AVAILABLE IMMEDIATELY

- » 5,000 SF Total Available
  - » 2,000 SF Office
  - » 3,000 SF Warehouse
- » (2) Grade Level Doors
- » 2,550 SF Fenced Yard

\*\*All SF labels are approximations