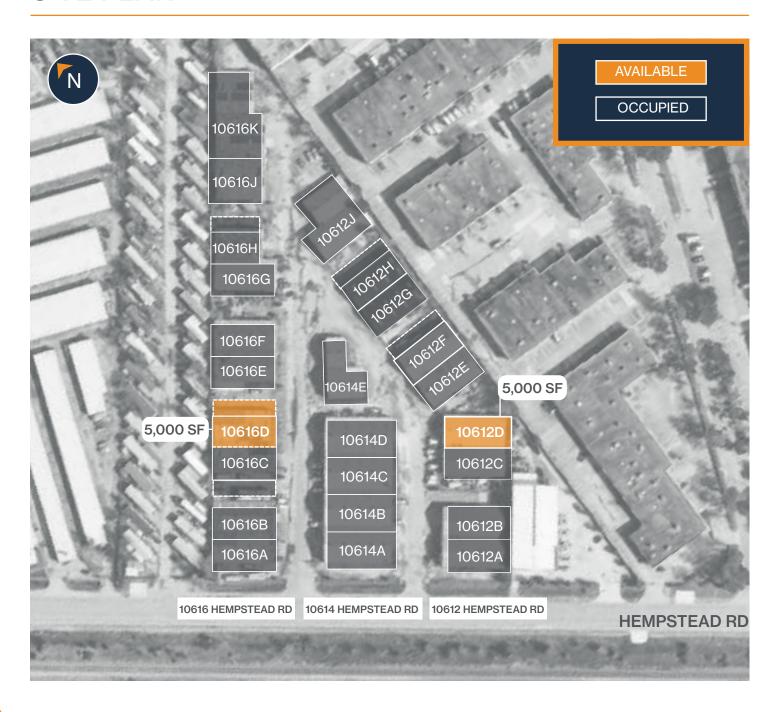

### SITE PLAN

# **HEMPSTEAD INDUSTRIAL PARK**

10612 Hempstead Rd, Suite 10612-D Houston, TX 77092

# **HEMPSTEAD INDUSTRIAL PARK**

10616 Hempstead Rd, Suite 10616-D Houston, TX 77092