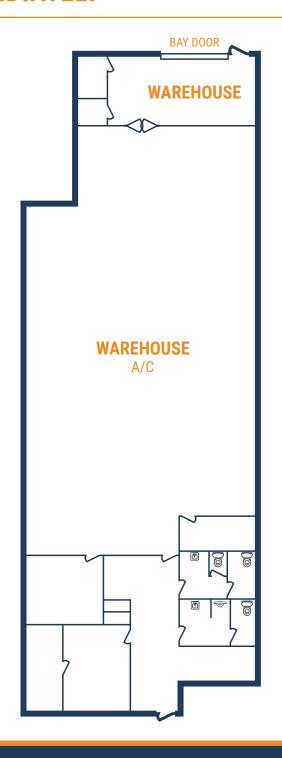

# **SITE PLAN**

- » 2,017 SF Total Available
  - » 100% Office
- » Glass Storefront
- » (4) Offices

- » 13,335 SF Total Available
  - » 8,035 SF Office
  - » 5,300 SF Warehouse
- » Backup Generator
- » (1) Ramp