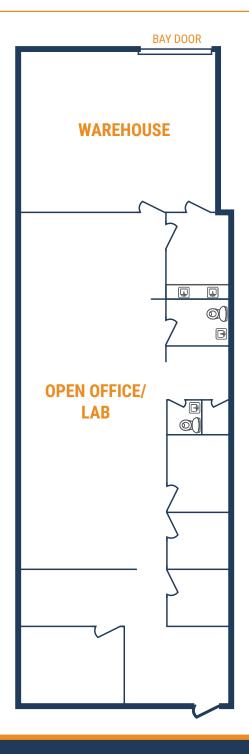

- » 2,800 SF Total Available
  - » 2,150 SF Lab/Office
  - » 650 SF Warehouse
- » (1) Semi-Dock Door

- » 5,269 SF Total Available
- » (1) Ramp
  - » 4,742 SF Office
  - » 527 SF Warehouse