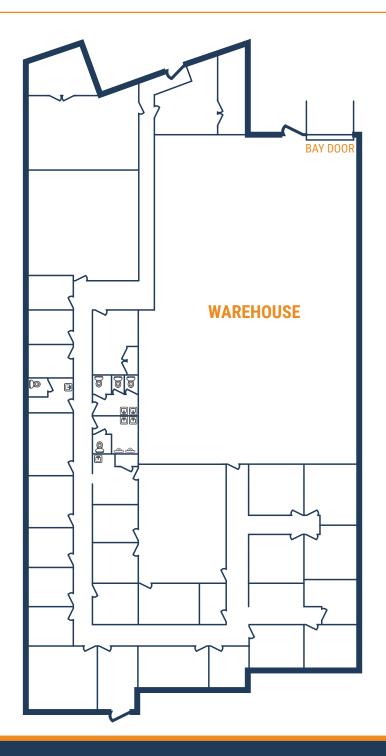

# **SITE PLAN**

- » 2,017 SF Total Available
  - » 100% Office
- » Glass Storefront
- » (4) Offices

- » 13,335 SF Total Available
  - » 8,035 SF Office
  - » 5,300 SF Warehouse
- » Backup Generator
- » (1) Ramp