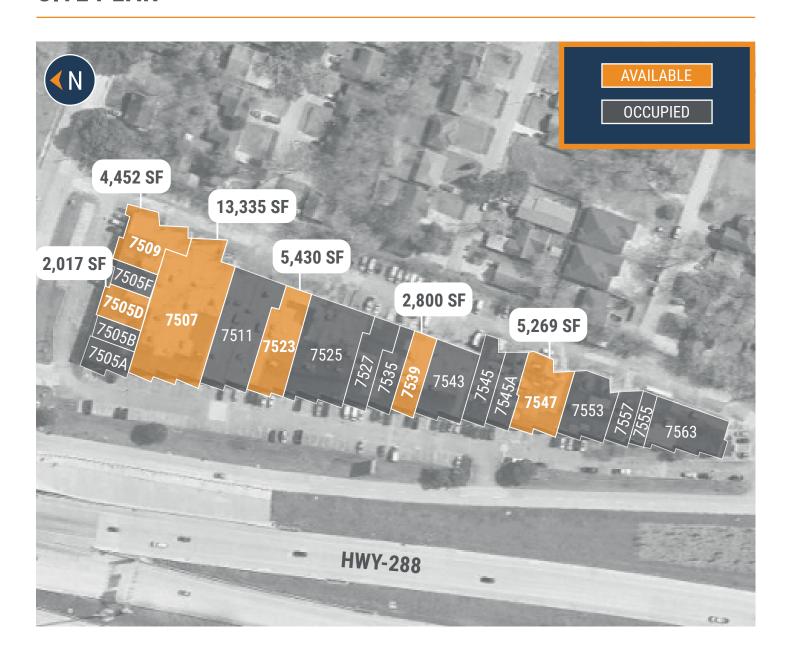

# **SITE PLAN**

- » 2,017 SF Total Available
  - » 100% Office
- » Glass Storefront
- » (4) Offices

- » 13,335 SF Total Available
  - » 8,035 SF Office
  - » 5,300 SF Warehouse
- » Backup Generator
- » (1) Ramp

- » 4,452 SF Total Available
  - » 3,784 SF Office
  - » 668 SF Warehouse/Production
- » (7) Offices

- » 5,430 SF Total Available
  - » 1,086 SF Office
  - » 4,344 SF Warehouse
- » 3 Phase Power (250 Amps)
- » (1) Semi-Dock Door

- » 2,800 SF Total Available
  - » 2,150 SF Lab/Office
  - » 650 SF Warehouse
- » (1) Semi-Dock Door

- » 5,269 SF Total Available
- » (1) Ramp
  - » 4,742 SF Office
  - » 527 SF Warehouse