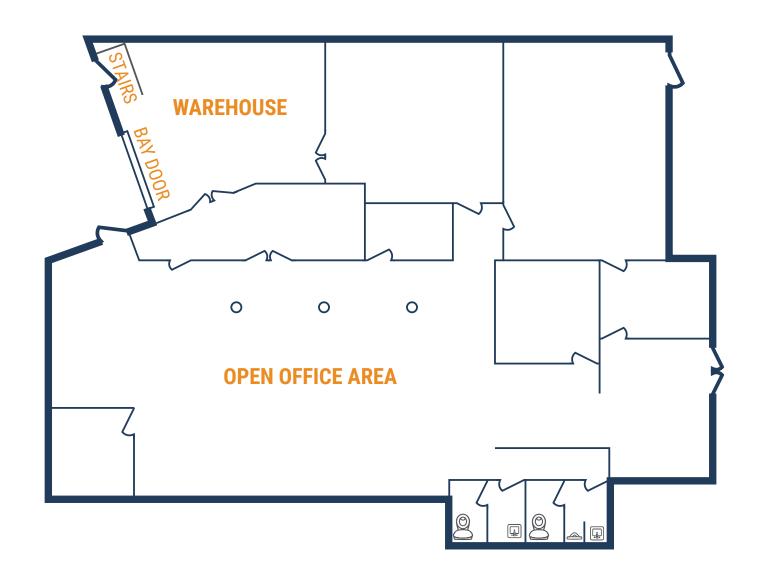

# **SITE PLAN**

- » 2,017 SF Total Available
  - » 100% Office
- » Glass Storefront
- » (4) Offices

- » 13,335 SF Total Available
  - » 8,035 SF Office
  - » 5,300 SF Warehouse
- » Backup Generator
- » (1) Ramp

- » 4,452 SF Total Available
  - » 3,784 SF Office
  - » 668 SF Warehouse/Production
- » (7) Offices

- » 5,430 SF Total Available
  - » 1,086 SF Office
  - » 4,344 SF Warehouse
- » 3 Phase Power (250 Amps)
- » (1) Semi-Dock Door

- » 2,800 SF Total Available
  - » 2,150 SF Lab/Office
  - » 650 SF Warehouse
- » (1) Semi-Dock Door

- » 5,269 SF Total Available
- » (1) Ramp
  - » 4,742 SF Office
  - » 527 SF Warehouse