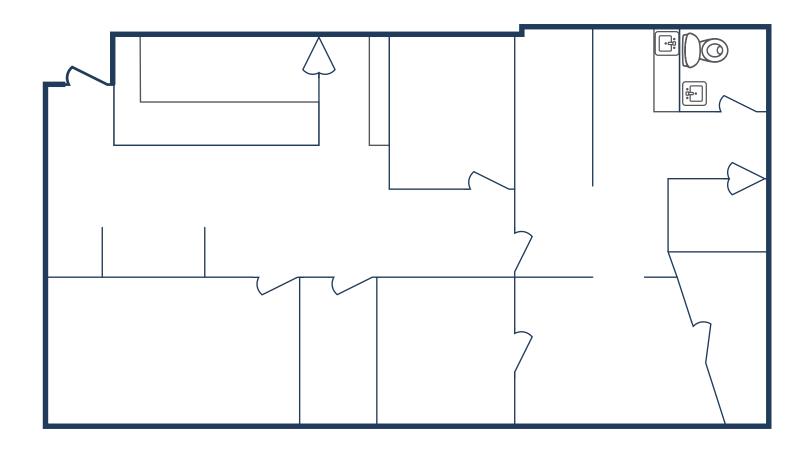

# **SITE PLAN**

- » 2,017 SF Total Available
  - » 100% Office
- » Glass Storefront
- » (4) Offices

- » 13,335 SF Total Available
  - » 8,035 SF Office
  - » 5,300 SF Warehouse
- » Backup Generator
- » (1) Ramp