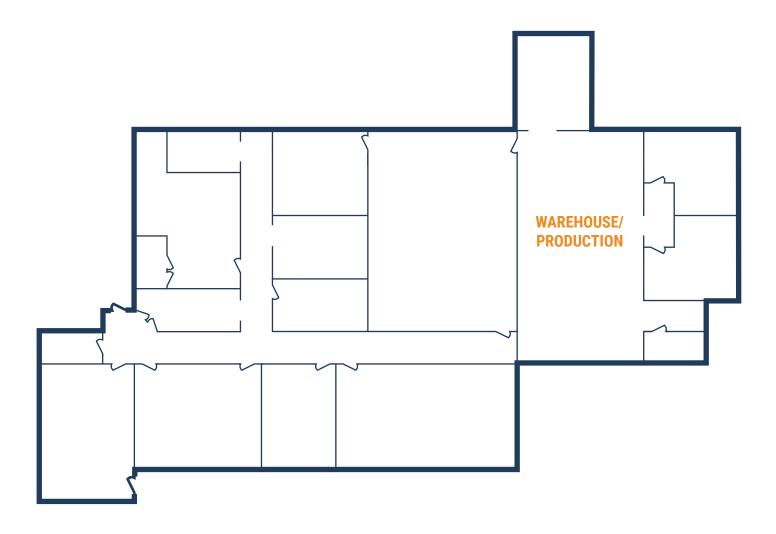

- » 4,452 SF Total Available
  - » 3,784 SF Office
  - » 668 SF Warehouse/Production
- » (7) Offices

- » 5,430 SF Total Available
  - » 1,086 SF Office
  - » 4,344 SF Warehouse
- » 3 Phase Power (250 Amps)
- » (1) Semi-Dock Door