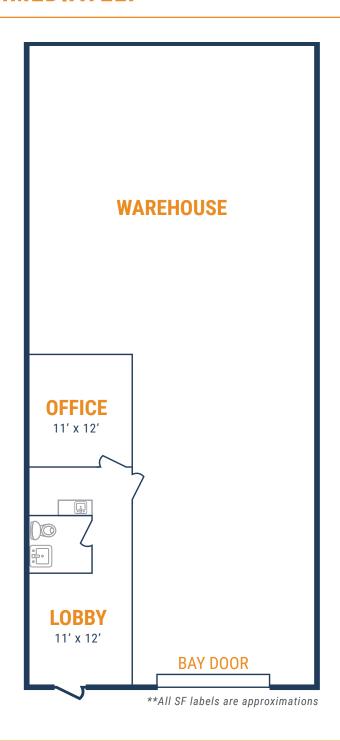

#### FLOOR PLAN - AVAILABLE IMMEDIATELY

- » 2,181 SF Total Available
  - » 396 SF Office
  - » 1,785 SF Warehouse
- » (1) 12' x 14' Grade Level Door

This information is deemed

22955 Tomball Parkway, Suite 12 & 14 Tomball, TX 77377

### FLOOR PLAN - AVAILABLE IMMEDIATELY

- » 5,276 SF Total Available
- » (2) 12' x 14' Grade Level Doors

- » 1,750 SF Office
- » 3,526 SF Warehouse

22955 Tomball Parkway, Suite 17 & 19 Tomball, TX 77377

### FLOOR PLAN - AVAILABLE IMMEDIATELY

- » 5,250 SF Total Available
- » (2) 12' x 14' Grade Level Doors

- » 1,350 SF Office
- » 3,900 SF Warehouse

This information is deemed

22955 Tomball Parkway, Suite 18 & 20 Tomball, TX 77377

## FLOOR PLAN - AVAILABLE JANUARY 2024

- » 5,276 SF Total Available
- » (2) 12' x 14' Grade Level Doors

- » 840 SF Office
- » 4,436 SF Warehouse

22955 Tomball Parkway, Suite 21 Tomball, TX 77377

#### FLOOR PLAN - AVAILABLE IMMEDIATELY

- » 2,251 SF Total Available
  - » 443 SF Office
  - » 1,808 SF Warehouse
- » (1) 12' x 14' Grade Level Door