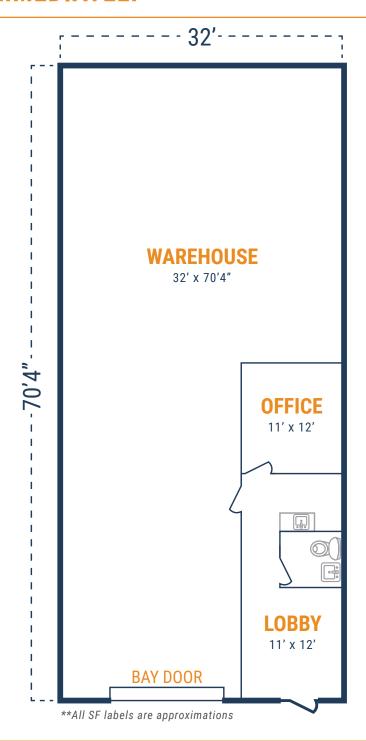

#### FLOOR PLAN - AVAILABLE IMMEDIATELY

- » 2,181 SF Total Available
  - » 396 SF Office
  - » 1,785 SF Warehouse
- » (1) 12' x 14' Grade Level Door

This information is deemed

22955 Tomball Parkway, Suite 12 & 14 Tomball, TX 77377