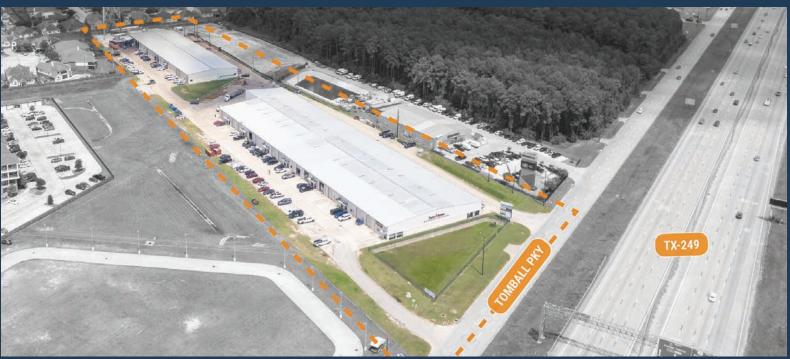

# TOMBAL PKY BUSINESS CENTER

22955 TOMBALL PARKWAY, TOMBALL, TX 77377

NORTHWEST HOUSTON SUBMARKET

GREAT ACCESS TO TOMBALL PARKWAY/TX-249

**18' - 23' CLEAR HEIGHT** 

**TENANT-CONTROLLED HVAC** 

12' X 14' GRADE-LEVEL LOADING

**18-WHEELER ACCESSIBLE** 

2,181 SF - 5,276 SF SUITES AVAILABLE