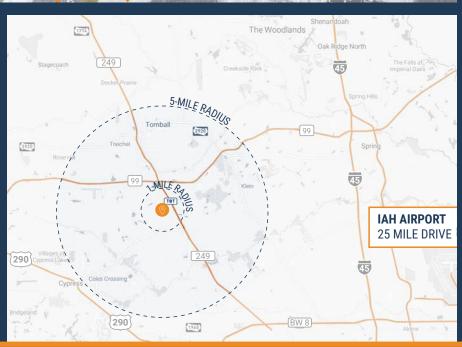

# TOMBAL PKY BUSINESS CENTER

22955 TOMBALL PARKWAY, TOMBALL, TX 77377

NORTHWEST HOUSTON SUBMARKET

GREAT ACCESS TO TOMBALL PARKWAY/TX-249

**18' - 23' CLEAR HEIGHT** 

**TENANT-CONTROLLED HVAC** 

12' X 14' GRADE-LEVEL LOADING