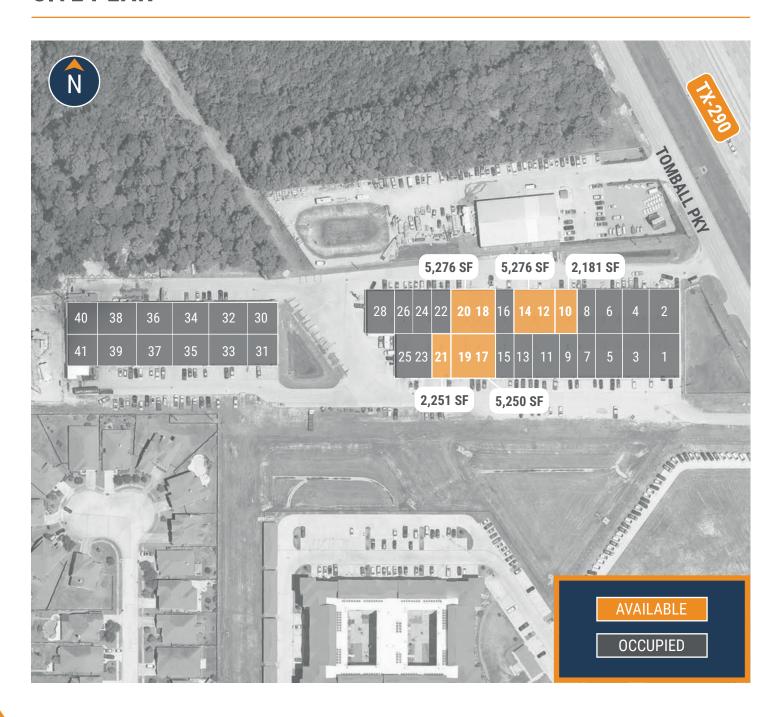

## **SITE PLAN**

22955 Tomball Parkway, Suite 10 Tomball, TX 77377

**18-WHEELER ACCESSIBLE** 

2,181 SF - 5,276 SF SUITES AVAILABLE