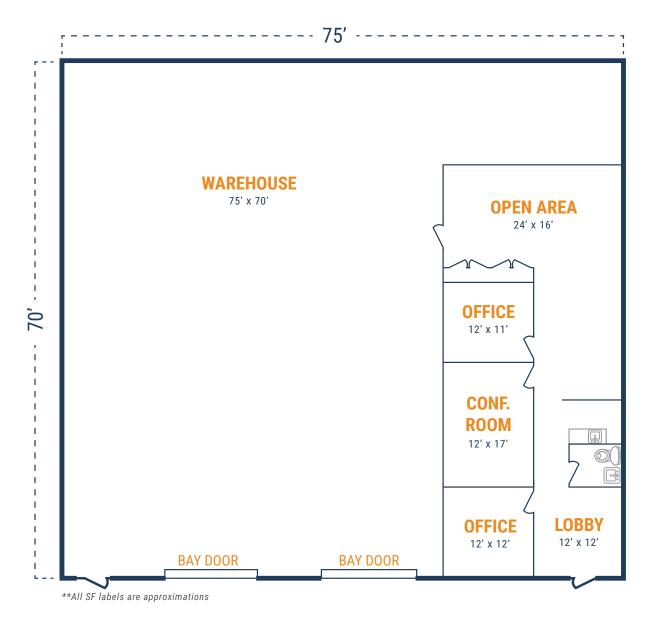

### FLOOR PLAN - AVAILABLE IMMEDIATELY

- » 5,250 SF Total Available
- » (2) 12' x 14' Grade Level Doors

- » 1,350 SF Office
- » 3,900 SF Warehouse

This information is deemed

22955 Tomball Parkway, Suite 18 & 20 Tomball, TX 77377