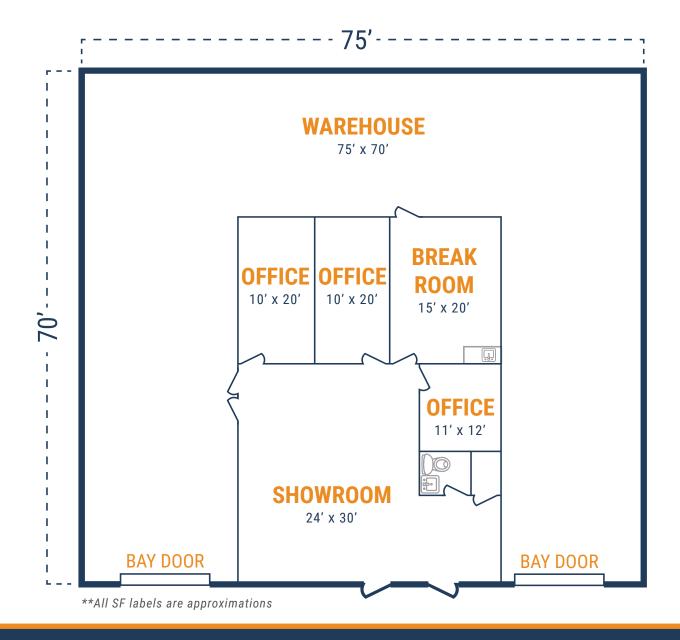

### FLOOR PLAN - AVAILABLE IMMEDIATELY

- » 5,276 SF Total Available
- » (2) 12' x 14' Grade Level Doors

- » 1,750 SF Office
- » 3,526 SF Warehouse

22955 Tomball Parkway, Suite 17 & 19 Tomball, TX 77377