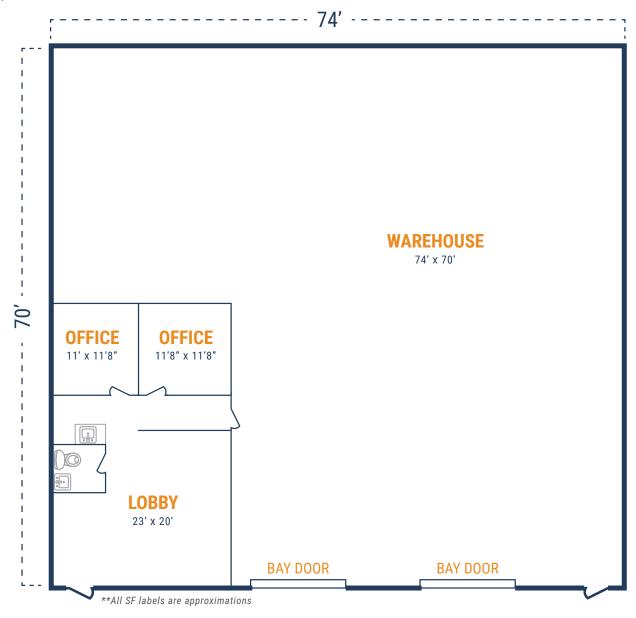

## FLOOR PLAN - AVAILABLE JANUARY 2024

- » 5,276 SF Total Available
- » (2) 12' x 14' Grade Level Doors

- » 840 SF Office
- » 4,436 SF Warehouse

22955 Tomball Parkway, Suite 21 Tomball, TX 77377