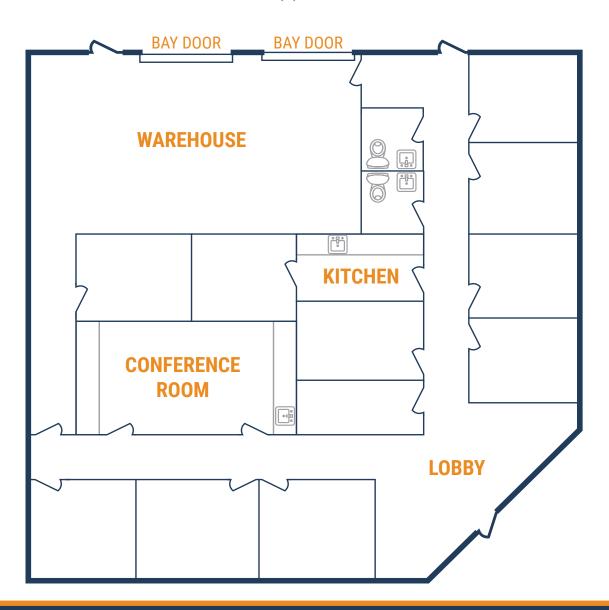

## **SITE PLAN**

### FLOOR PLAN - AVAILABLE IMMEDIATELY

- » 4,000 SF Total Available
  - » 3,070 SF Office
  - » 930 SF Warehouse

- » (2) 10' x 10' Grade Level Doors
- » (11) Offices
- » (1) Conference Room
- » (1) Kitchen/Break Room