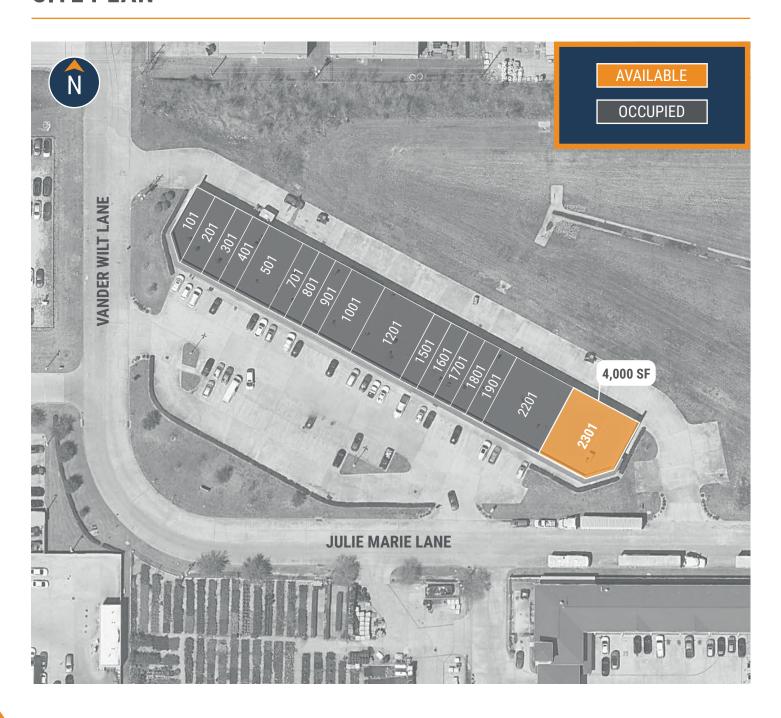

## **SITE PLAN**

### **JULIE MARIE BUSINESS CENTER**

21414 Julie Marie Lane, Suite 2301 Katy, TX 77449

### FLOOR PLAN - AVAILABLE IMMEDIATELY

- » 4,000 SF Total Available
  - » 3,070 SF Office
  - » 930 SF Warehouse

- » (2) 10' x 10' Grade Level Doors
- » (11) Offices
- » (1) Conference Room
- » (1) Kitchen/Break Room