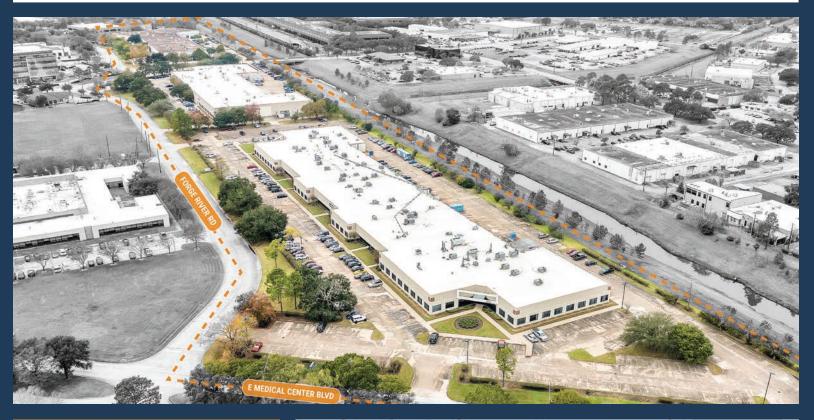

# CIEAR LAKE TECH CENTER

555 FORGE RIVER RD & 17146 - 17155 FEATHER CRAFT LN, WEBSTER, TX 77598

2 MILES FROM NASA

**GREAT ACCESS** TO I-45

TILT-WALL CONSTRUCTION

**3-PHASE POWER** 

6,951 SF - 17,560 SF SUITES AVAILABLE

# **CLEAR LAKE TECH CENTER**

555 Forge River Rd & 17146 - 17155 Feather Craft Ln Webster, TX 77598