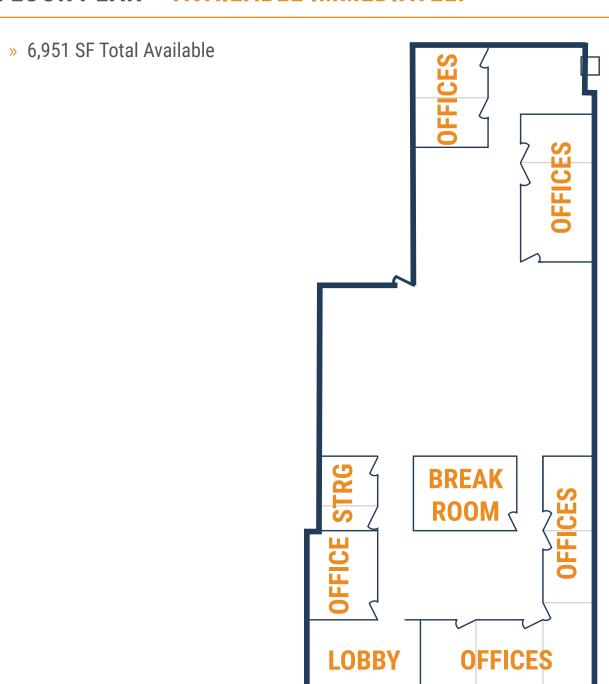

# **CLEAR LAKE TECH CENTER**

17146 Feather Craft Lane, Unit 475 Webster, TX 77598

# FLOOR PLAN - AVAILABLE IMMEDIATELY