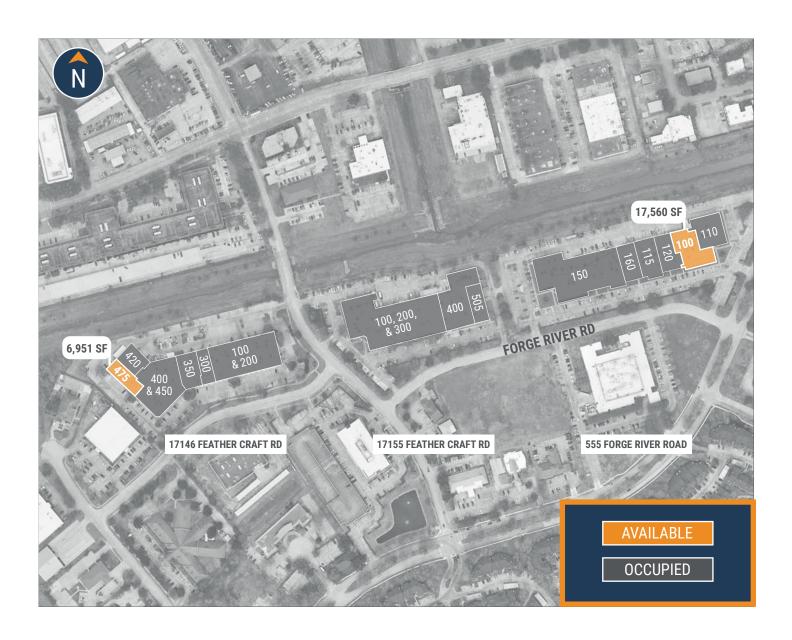

# **SITE PLAN**

### **CLEAR LAKE TECH CENTER**

555 Forge River Rd, Suite 100 Webster, TX 77598

# FLOOR PLAN - AVAILABLE FEBRUARY 2024

» 17,560 SF Total Available