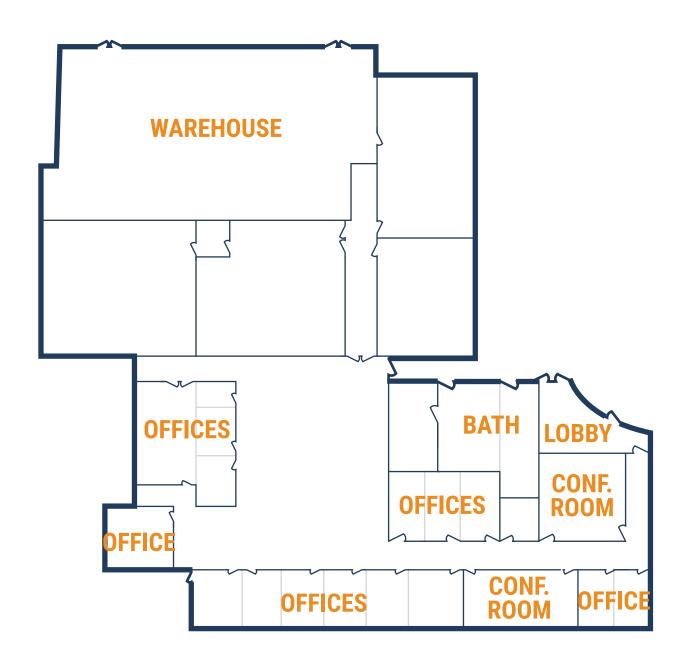

# CIEAR LAKE TECH CENTER

555 FORGE RIVER RD & 17146 - 17155 FEATHER CRAFT LN, WEBSTER, TX 77598





2 MILES FROM NASA



**GREAT ACCESS** TO I-45



TILT-WALL CONSTRUCTION



**3-PHASE POWER** 



6,951 SF - 17,560 SF SUITES AVAILABLE



**RYAN YOUNG** 



281.584.3320



RYAN.YOUNG@FORT-COMPANIES.COM





# **CLEAR LAKE TECH CENTER**

555 Forge River Rd & 17146 - 17155 Feather Craft Ln Webster, TX 77598

# **SITE PLAN**







# **CLEAR LAKE TECH CENTER**

17146 Feather Craft Lane, Unit 475 Webster, TX 77598

# FLOOR PLAN - AVAILABLE IMMEDIATELY







### **CLEAR LAKE TECH CENTER**

555 Forge River Rd, Suite 100 Webster, TX 77598

# FLOOR PLAN - AVAILABLE FEBRUARY 2024

» 17,560 SF Total Available