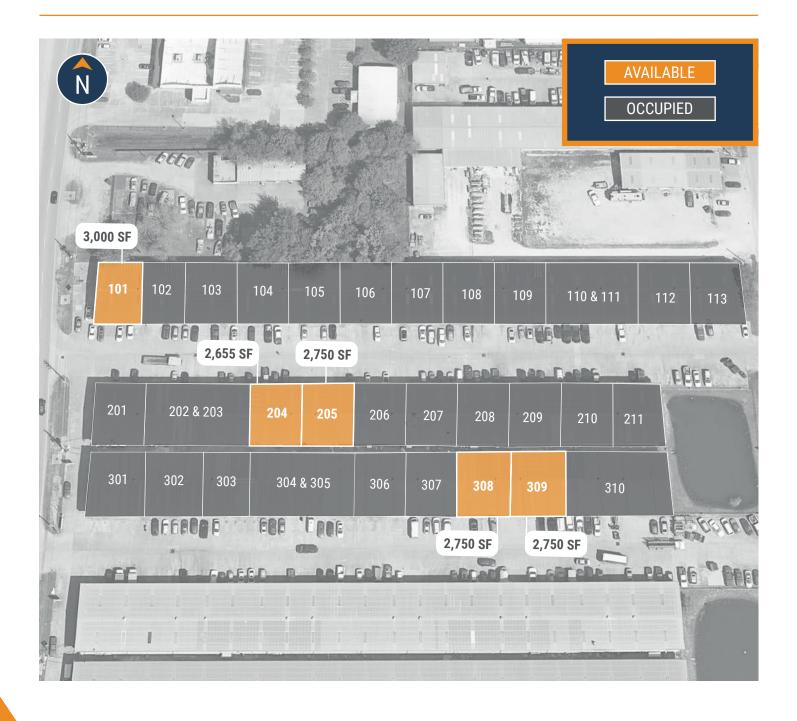

2,655 SF - 5,500 SF SUITES AVAILABLE

**RYAN YOUNG** 

281.584.3320

RYAN.YOUNG@FORT-COMPANIES.COM

### **SITE PLAN**

6830 N Eldridge Pkwy, Unit 204 Houston, TX 77041

#### FLOOR PLAN - AVAILABLE IMMEDIATELY

- » 2,655 SF Total Available » (1) Bay Door
  - » 750 SF Office
  - » 1,905 SF Warehouse
    » Upstairs Storage
- » 220V Power

FORT CAPITAL

#### **ELDRIDGE BUSINESS PARK**

6830 N Eldridge Pkwy, Unit 308 Houston, TX 77041

#### FLOOR PLAN - AVAILABLE IMMEDIATELY

- » 2,750 SF Total Available
- » (1) Bay Door
- » 720 SF Downstairs Office » 3 Phase Power
- » 516 SF Upstairs Office
- » 2,030 SF Warehouse

6830 N Eldridge Pkwy, Unit 309 Houston, TX 77041

#### FLOOR PLAN - AVAILABLE IMMEDIATELY

- » 2,750 SF Total Available » (1) Bay Door
  - » 432 SF Office
  - » 2,318 SF Warehouse
    » Upstairs Storage
- » 3 Phase Power