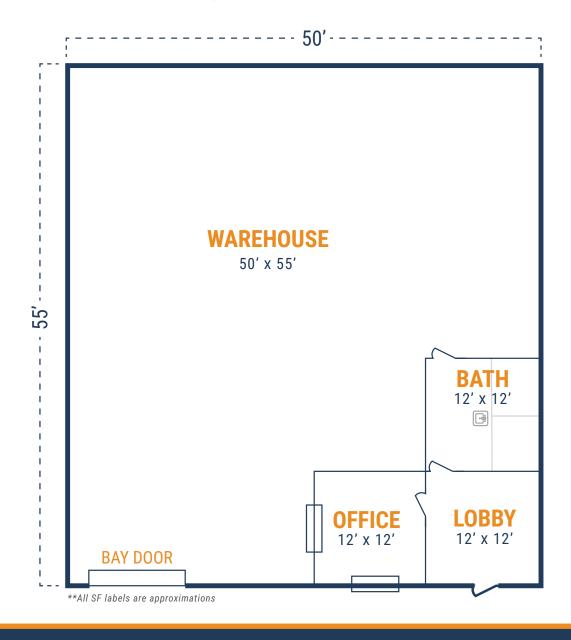

### **SITE PLAN**

6830 N Eldridge Pkwy, Unit 204 Houston, TX 77041

#### FLOOR PLAN - AVAILABLE IMMEDIATELY

- » 2,655 SF Total Available » (1) Bay Door
  - » 750 SF Office
  - » 1,905 SF Warehouse
    » Upstairs Storage
- » 220V Power

FORT CAPITAL