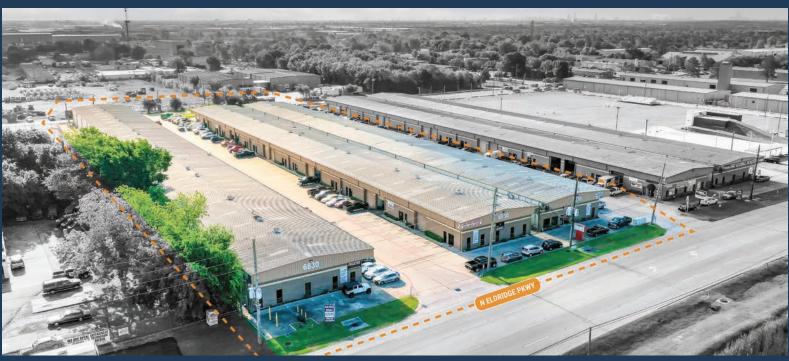

# EDRDGE BUSINES CENTER

6830 N ELDRIDGE PKWY, HOUSTON, TX 77041

**NORTHWEST SUBMARKET** 

GREAT ACCESS TO BELTWAY 8, US-290, AND ELDRIDGE

24' CLEAR HEIGHT

CLIMATE-CONTROLLED WAREHOUSE

**3-PHASE POWER** 

**COMPETITIVE RATES** 

## **ELDRIDGE BUSINESS PARK**

6830 N Eldridge Pkwy Houston, TX 77041