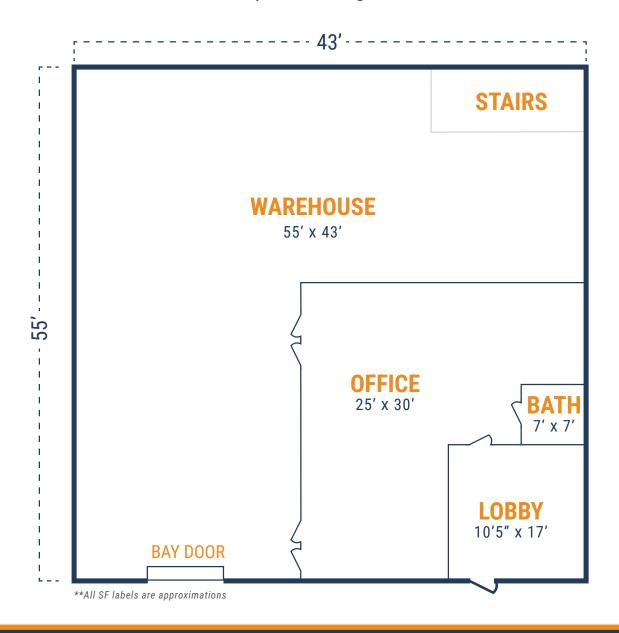

#### FLOOR PLAN - AVAILABLE IMMEDIATELY

- » 2,655 SF Total Available » (1) Bay Door
  - » 750 SF Office
  - » 1,905 SF Warehouse
    » Upstairs Storage
- » 220V Power

FORT CAPITAL

#### FLOOR PLAN - AVAILABLE IMMEDIATELY

- » 2,750 SF Total Available
- » (1) Bay Door
- » 720 SF Downstairs Office » 3 Phase Power
- » 516 SF Upstairs Office
- » 2,030 SF Warehouse

6830 N Eldridge Pkwy, Unit 309 Houston, TX 77041

#### FLOOR PLAN - AVAILABLE IMMEDIATELY

- » 2,750 SF Total Available » (1) Bay Door
  - » 432 SF Office
  - » 2,318 SF Warehouse
    » Upstairs Storage
- » 3 Phase Power