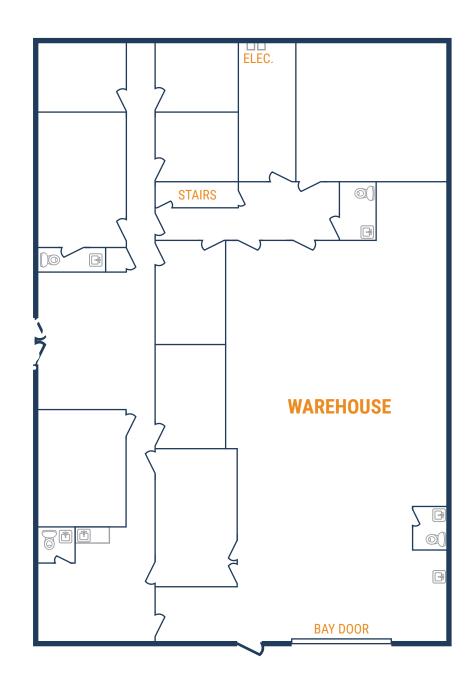

#### **FLOOR PLAN – AVAILABLE IMMEDIATELY**

#### » 15,600 SF Total Available

- » 13,884 SF Warehouse
- » 1,716 SF Office
- » 18' Clear Height
- » Fully Insulated Warehouse
- » Fenced and Gated
- » (6) 12'x14' Grade-Level Doors

RYAN YOUNG

281.584.3320RYAN.YOUNG@FORT-COMPANIES.COM

This information is deemed reliable, however, Fort Capital makes no guarantee, warranties, or representations as to the completeness or accuracy thereof.