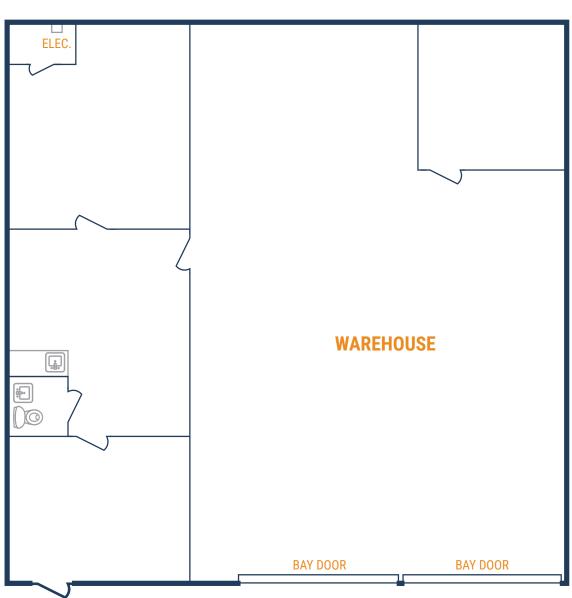

#### FLOOR PLAN – AVAILABLE IMMEDIATELY

- » 2,500 SF Total Available
- » 18' Clear Height
- » 1,725 SF Warehouse » Fully Insulated Warehouse
- » 775 SF Office
- » Fenced and Gated
- » (1) 12'x14' Grade-Level Door

281.584.3320

#### RYAN.YOUNG@FORT-COMPANIES.COM

This information is deemed reliable, however, Fort Capital makes no guarantee, warranties, or representations as to the completeness or accuracy thereof.

**RYAN YOUNG** 