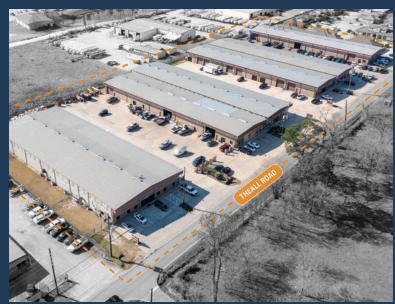

# THEAL BUSINESS PARK 6723 - 6825 THEALL ROAD, HOUSTON, TX 77066

**RYAN YOUNG** 

FORT CAPITAL

This information is deemed reliable, however, Fort Capital makes no guarantee, warranties, or representations as to the completeness or accuracy thereof.

RYAN.YOUNG@FORT-COMPANIES.COM

**THEALL BUSINESS PARK** 

6723 – 6825 Theall Road Houston, TX 77066