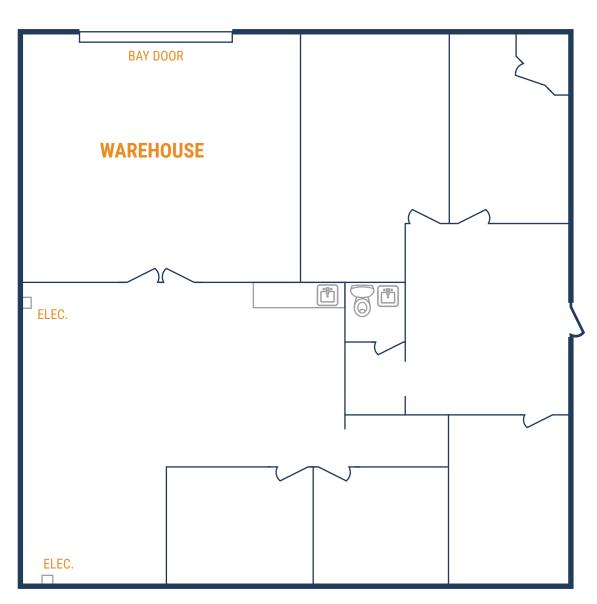

#### **FLOOR PLAN – AVAILABLE IMMEDIATELY**

- » 5,000 SF Total Available
  - » 3,150 SF Warehouse
  - » 1,850 SF Office
- » 18' Clear Height
- » Fully Insulated Warehouse
- » Fenced and Gated
- » (1) 12'x14' Grade-Level Door

281.584.3320 RYAN.YOUNG@FORT-COMPANIES.COM

This information is deemed reliable, however, Fort Capital makes no guarantee, warranties, or representations as to the completeness or accuracy thereof.

 $\bigcirc$ 