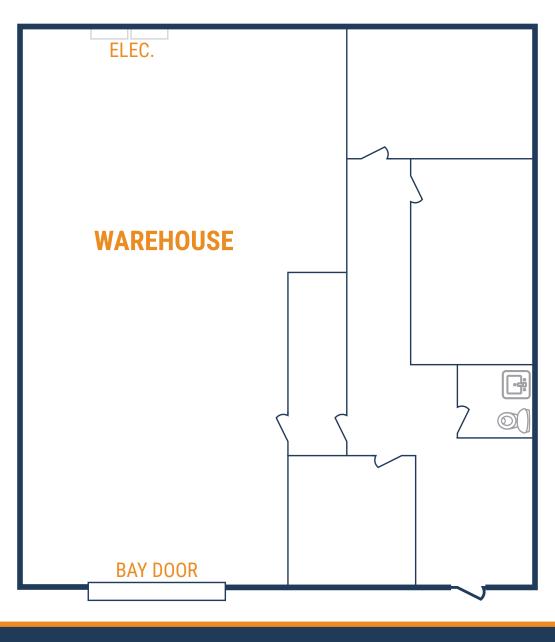

#### FLOOR PLAN – AVAILABLE IMMEDIATELY

- » 2,500 SF Total Available
- » 18' Clear Height
- » 1,725 SF Warehouse » Fully Insulated Warehouse
- » 775 SF Office
- » Fenced and Gated
- » (2) 12'x14' Grade-Level Doors

281.584.3320
 <u>RYAN.YOUNG@FORT-C</u>OMPANIES.COM

This information is deemed reliable, however, Fort Capital makes no guarantee, warranties, or representations as to the completeness or accuracy thereof.