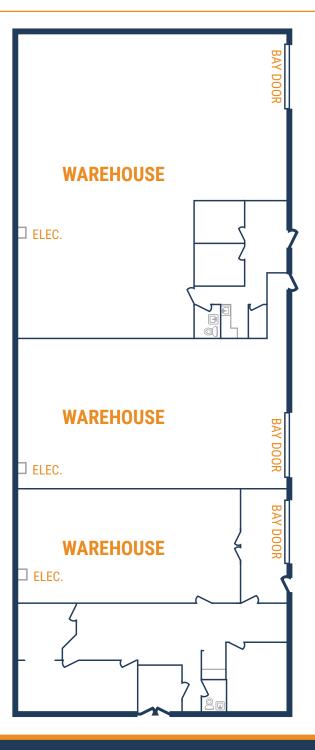

#### **FLOOR PLAN – AVAILABLE IMMEDIATELY**

- » 5,000 SF Total Available
  - » 3,150 SF Warehouse
  - » 1,850 SF Office
- » 18' Clear Height
- » Fully Insulated Warehouse
- » Fenced and Gated
- » (1) 12'x14' Grade-Level Door

281.584.3320 RYAN.YOUNG@FORT-COMPANIES.COM

This information is deemed reliable, however, Fort Capital makes no guarantee, warranties, or representations as to the completeness or accuracy thereof.

 $\bigcirc$ 

## **FLOOR PLAN – AVAILABLE IMMEDIATELY** » 18' Clear Height » (1) 12'x14' Grade-Level Door » 5,000 SF Total Available » 3,150 SF Warehouse » Fully Insulated Warehouse » Fenced and Gated » 1,850 SF Office **BAY DOOR** Ģ. ÷-) $\bigcirc$ 0 WAREHOUSE ELEC.