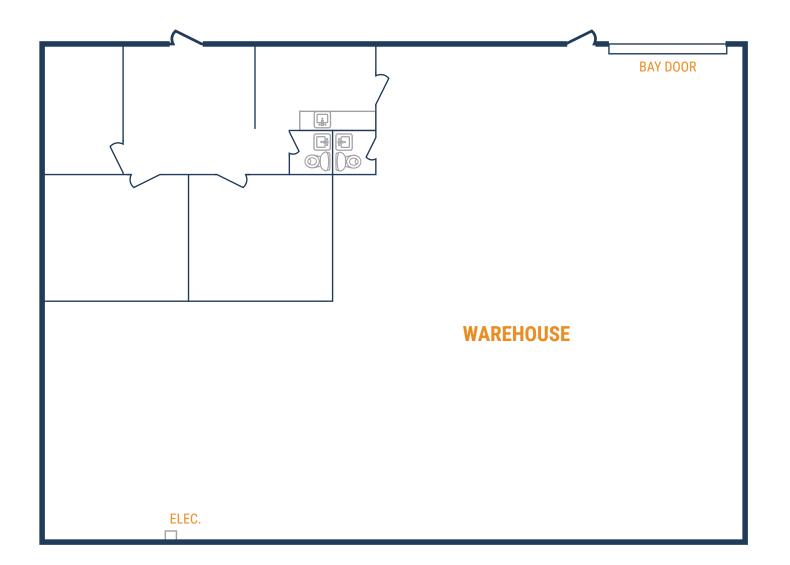

6819 Theall Road, Suite A Houston, TX 77066

- » 15,600 SF Total Available
  - » 13,884 SF Warehouse
  - » 1,716 SF Office
- » 18' Clear Height
- » Fully Insulated Warehouse
- » Fenced and Gated
- » (6) 12'x14' Grade-Level Doors