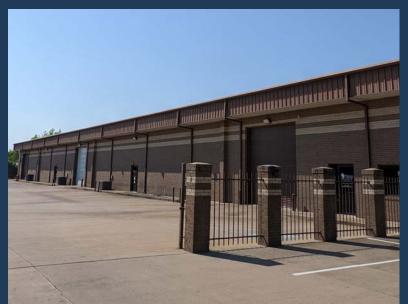

# BUSINESS PARK

6723 - 6825 THEALL ROAD, HOUSTON, TX 77066

WILLOWBROOK/CYPRESS **SUBMARKET** 

**GREAT ACCESS TO TOMBALL PKY AND BELTWAY 8** 

18' CLEAR HEIGHT

**CLIMATE-CONTROLLED WAREHOUSE** 

14' X 14' GRADE-LEVEL LOADING

3 PHASE POWER (240V)

**FENCED & GATED** 

2,250 SF - 50,000 SF SUITES AVAILABLE

**RYAN YOUNG** 

281.584.3320

RYAN.YOUNG@FORT-COMPANIES.COM