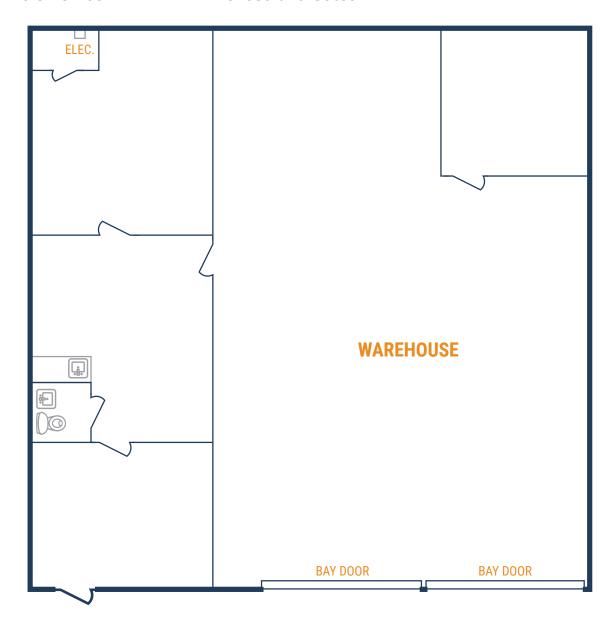

## FLOOR PLAN - AVAILABLE IMMEDIATELY

- » 2,500 SF Total Available

  - » 775 SF Office
- » 18' Clear Height
- » 1,725 SF Warehouse
  » Fully Insulated Warehouse
  - » Fenced and Gated

» (2) 12'x14' Grade-Level Doors

6723 Theall Road, Suite D Houston, TX 77066

- » 2,500 SF Total Available

  - » 775 SF Office
- » 18' Clear Height
- » 1,725 SF Warehouse
  » Fully Insulated Warehouse
  - » Fenced and Gated
- » (1) 12'x14' Grade-Level Door