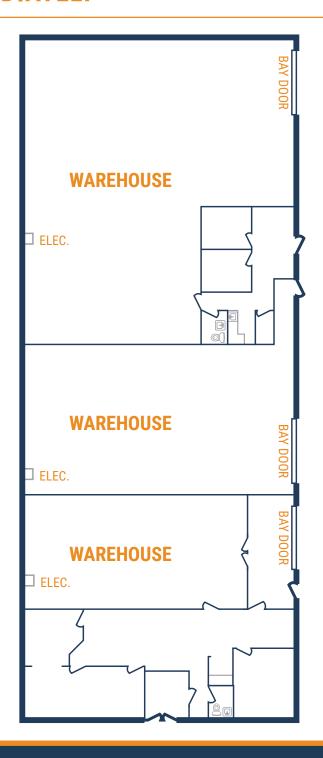

house
  - » Fenced and Gated
- » (1) 12'x14' Grade-Level Door









6807 Theall Road, Suite A Houston, TX 77066

- » 5,000 SF Total Available
  - » 3,150 SF Warehouse
  - » 1,850 SF Office
- » 18' Clear Height
- » Fully Insulated Warehouse
- » Fenced and Gated
- » (1) 12'x14' Grade-Level Door







# THEALL BUSINESS PARK

6811 Theall Road, Suite C Houston, TX 77066

- » 5,000 SF Total Available

  - » 1,850 SF Office
- » 18' Clear Height
- » 3,150 SF Warehouse
  » Fully Insulated Warehouse
  - » Fenced and Gated
- » (1) 12'x14' Grade-Level Door









6815 Theall Road, Suite A, B, and C Houston, TX 77066

- » 9,000 SF Total Available
  - » 8,010 SF Warehouse
  - » 990 SF Office
- » 18' Clear Height
- » Fully Insulated Warehouse
- » Fenced and Gated
- » (3) 12'x14' Grade-Level Doors









6819 Theall Road, Suite A Houston, TX 77066

- » 15,600 SF Total Available
  - » 13,884 SF Warehouse
  - » 1,716 SF Office
- » 18' Clear Height
- » Fully Insulated Warehouse
- » Fenced and Gated
- » (6) 12'x14' Grade-Level Doors