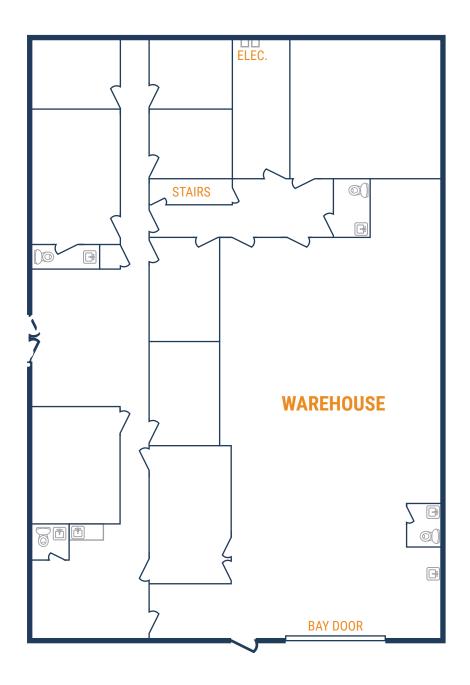

6815 Theall Road, Suite A, B, and C Houston, TX 77066

- » 9,000 SF Total Available
  - » 8,010 SF Warehouse
  - » 990 SF Office
- » 18' Clear Height
- » Fully Insulated Warehouse
- » Fenced and Gated
- » (3) 12'x14' Grade-Level Doors