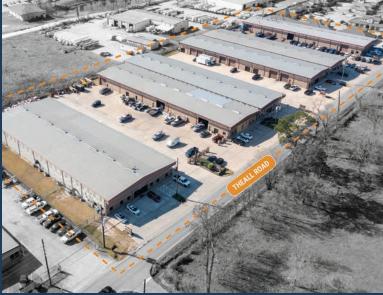

# BUSINESS PARK

6723 - 6825 THEALL ROAD, HOUSTON, TX 77066







WILLOWBROOK/CYPRESS **SUBMARKET** 



**GREAT ACCESS TO TOMBALL PKY AND BELTWAY 8** 



18' CLEAR HEIGHT



**CLIMATE-CONTROLLED WAREHOUSE** 



14' X 14' GRADE-LEVEL LOADING



3 PHASE POWER (240V)



**FENCED & GATED** 



2,250 SF - 50,000 SF SUITES AVAILABLE



**RYAN YOUNG** 



281.584.3320



RYAN.YOUNG@FORT-COMPANIES.COM





# THEALL BUSINESS PARK

6723 - 6825 Theall Road Houston, TX 77066

# **SITE PLAN**









6723 Theall Road, Suite C Houston, TX 77066

## FLOOR PLAN - AVAILABLE IMMEDIATELY

- » 2,500 SF Total Available

  - » 775 SF Office
- » 18' Clear Height
- » 1,725 SF Warehouse
  » Fully Insulated Warehouse
  - » Fenced and Gated

» (2) 12'x14' Grade-Level Doors





6723 Theall Road, Suite D Houston, TX 77066

- » 2,500 SF Total Available

  - » 775 SF Office
- »