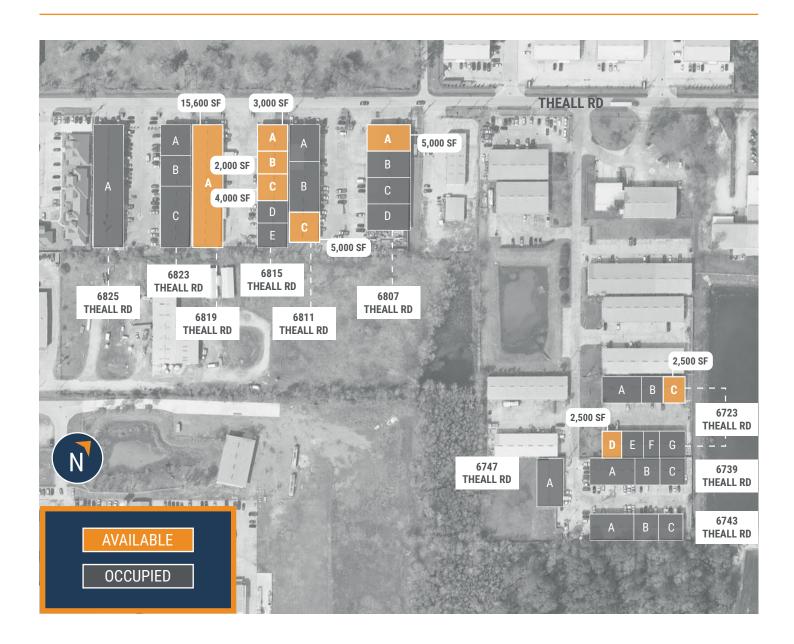

# **SITE PLAN**

6723 Theall Road, Suite C Houston, TX 77066

## FLOOR PLAN - AVAILABLE IMMEDIATELY

- » 2,500 SF Total Available

  - » 775 SF Office
- » 18' Clear Height
- » 1,725 SF Warehouse
  » Fully Insulated Warehouse
  - » Fenced and Gated

» (2) 12'x14' Grade-Level Doors

6723 Theall Road, Suite D Houston, TX 77066

- » 2,500 SF Total Available

  - » 775 SF Office
- » 18' Clear Height
- » 1,725 SF Warehouse
  » Fully Insulated Warehouse
  - » Fenced and Gated
- » (1) 12'x14' Grade-Level Door

6807 Theall Road, Suite A Houston, TX 77066

- » 5,000 SF Total Available
  - » 3,150 SF Warehouse
  - » 1,850 SF Office
- » 18' Clear Height
- » Fully Insulated Warehouse
- » Fenced and Gated
- » (1) 12'x14' Grade-Level Door

# THEALL BUSINESS PARK

6811 Theall Road, Suite C Houston, TX 77066

- » 5,000 SF Total Available

  - » 1,850 SF Office
- » 18' Clear Height
- » 3,150 SF Warehouse
  » Fully Insulated Warehouse
  - » Fenced and Gated
- » (1) 12'x14' Grade-Level Door

6815 Theall Road, Suite A, B, and C Houston, TX 77066

- » 9,000 SF Total Available
  - » 8,010 SF Warehouse
  - » 990 SF Office
- » 18' Clear Height
- » Fully Insulated Warehouse
- » Fenced and Gated
- » (3) 12'x14' Grade-Level Doors

6819 Theall Road, Suite A Houston, TX 77066

- » 15,600 SF Total Available
  - » 13,884 SF Warehouse
  - » 1,716 SF Office
- » 18' Clear Height
- » Fully Insulated Warehouse
- » Fenced and Gated
- » (6) 12'x14' Grade-Level Doors