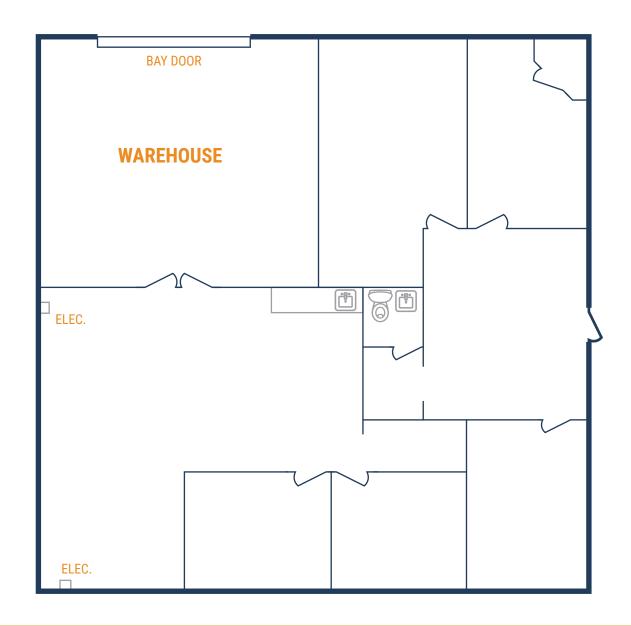

6807 Theall Road, Suite A Houston, TX 77066

- » 5,000 SF Total Available
  - » 3,150 SF Warehouse
  - » 1,850 SF Office
- » 18' Clear Height
- » Fully Insulated Warehouse
- » Fenced and Gated
- » (1) 12'x14' Grade-Level Door

# THEALL BUSINESS PARK

6811 Theall Road, Suite C Houston, TX 77066

- » 5,000 SF Total Available

  - » 1,850 SF Office
- » 18' Clear Height
- » 3,150 SF Warehouse
  » Fully Insulated Warehouse
  - » Fenced and Gated
- » (1) 12'x14' Grade-Level Door