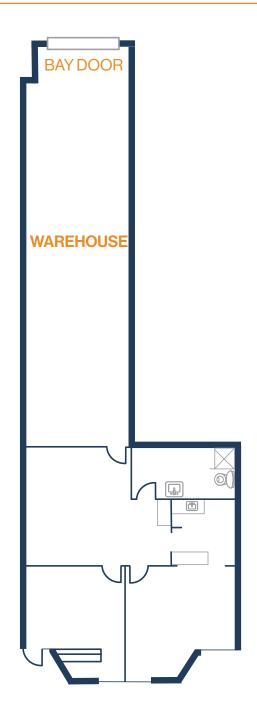

10694 Haddington Dr, F Houston, TX 77025

- » 1,970 SF Total Available
  - » 1,182 SF Office
  - » 788 SF Warehouse
- » Shared Bathroom

10694 Haddington Dr, G Houston, TX 77025

- » 2,002 SF Total Available
  - » 100% Office
- » Shared Bathroom
- » Dedicated Break Room