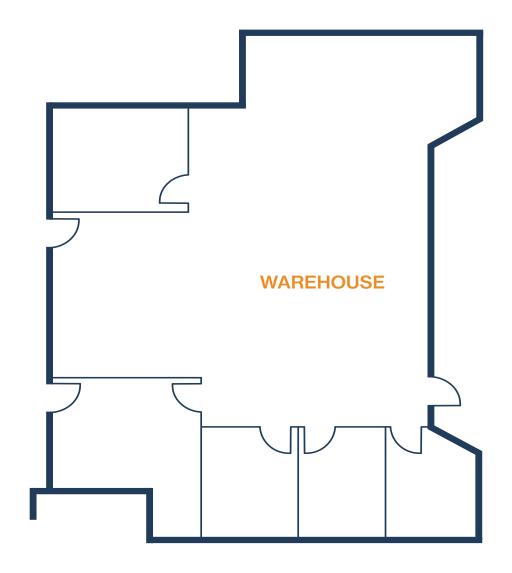

refront







10696 Haddington Dr, 108 Houston, TX 77025

- » 2,302 SF Total Available
  - » 1,243 SF Office
  - » 1,059 SF Warehouse
- » (1) Grade Level Door







10696 Haddington Dr, 110 Houston, TX 77025

- » 4,600 SF Total Available
  - » 2,070 SF Office
  - » 2,530 SF Warehouse
- » (2) 10' x 12' Grade Level Doors
- » HVAC Warehouse







10696 Haddington Dr, 112 Houston, TX 77025

- » 5,449 SF Total Available
  - » 3,573 SF Office
  - » 1,876 SF Warehouse
- » (1) 10' x 12' Grade Level Door







10696 Haddington Dr, 120 Houston, TX 77025

- » 4,362 SF Total Available
  - » 2,878 SF Office
  - » 1,484 SF Warehouse
- » (1) Grade Level Door







10694 Haddington Dr, F Houston, TX 77025

- » 1,970 SF Total Available
  - » 1,182 SF Office
  - » 788 SF Warehouse
- » Shared Bathroom







10694 Haddington Dr, G Houston, TX 77025

- » 2,002 SF Total Available
  - » 100% Office
- » Shared Bathroom
- » Dedicated Break Room