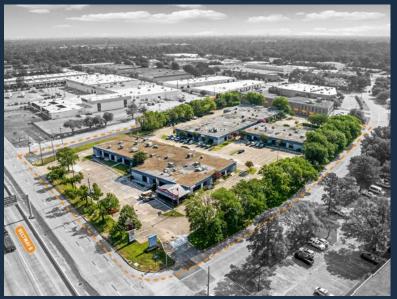

# WESTBELT PLANE

1450 W SAM HOUSTON PKY N, 10694 & 10696 HADDINGTON DR, HOUSTON, TX 77025

NORTHWEST OUTER LOOP SUBMARKET

GREAT ACCESS TO BELT-WAY 8 AND I-10

14' CLEAR HEIGHT

**3 PHASE POWER** 

GRADE-LEVEL AND SEMI-DOCK LOADING

2,002 SF - 5,449 SF SUITES AVAILABLE

**RYAN YOUNG** 

281.584.3320

RYAN.YOUNG@FORT-COMPANIES.COM

Houston, TX 77025