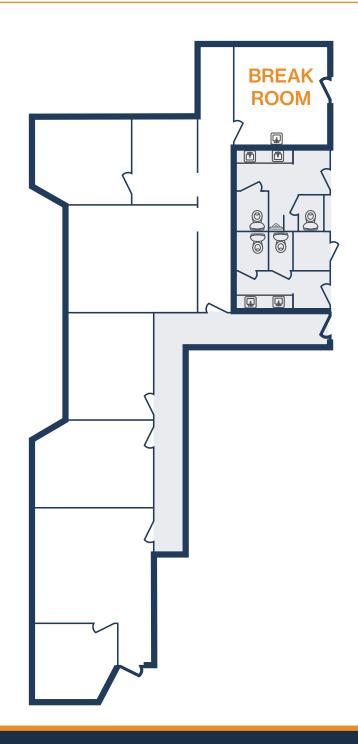

10694 Haddington Dr, F Houston, TX 77025

- » 1,970 SF Total Available
  - » 1,182 SF Office
  - » 788 SF Warehouse
- » Shared Bathroom

10694 Haddington Dr, G Houston, TX 77025

- » 2,002 SF Total Available
  - » 100% Office
- » Shared Bathroom
- » Dedicated Break Room