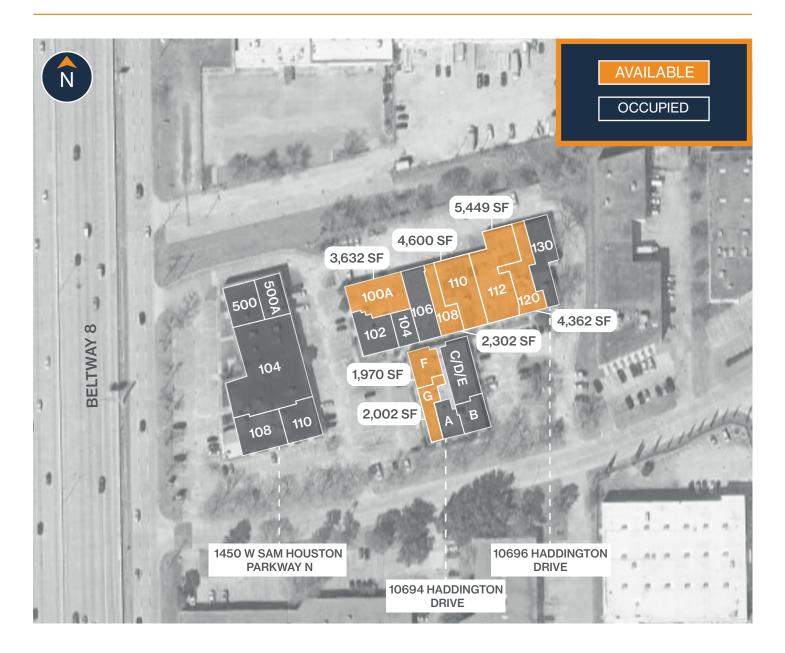

# SITE PLAN

**LEASING** 

# **WESTBELT PLAZA**

10696 Haddington Dr, 100A Houston, TX 77025

- » 3,632 SF Total Available
  - » 2,324 SF Office
  - » 1,308 SF Warehouse
- » (2) Grade Level Door
- » Glass Storefront

10696 Haddington Dr, 108 Houston, TX 77025

- » 2,302 SF Total Available
  - » 1,243 SF Office
  - » 1,059 SF Warehouse
- » (1) Grade Level Door

10696 Haddington Dr, 110 Houston, TX 77025

- » 4,600 SF Total Available
  - » 2,070 SF Office
  - » 2,530 SF Warehouse
- » (2) 10' x 12' Grade Level Doors
- » HVAC Warehouse

10696 Haddington Dr, 112 Houston, TX 77025

- » 5,449 SF Total Available
  - » 3,573 SF Office
  - » 1,876 SF Warehouse
- » (1) 10' x 12' Grade Level Door

10696 Haddington Dr, 120 Houston, TX 77025

- » 4,362 SF Total Available
  - » 2,878 SF Office
  - » 1,484 SF Warehouse
- » (1) Grade Level Door

10694 Haddington Dr, F Houston, TX 77025

- » 1,970 SF Total Available
  - » 1,182 SF Office
  - » 788 SF Warehouse
- » Shared Bathroom

10694 Haddington Dr, G Houston, TX 77025

- » 2,002 SF Total Available
  - » 100% Office
- » Shared Bathroom
- » Dedicated Break Room