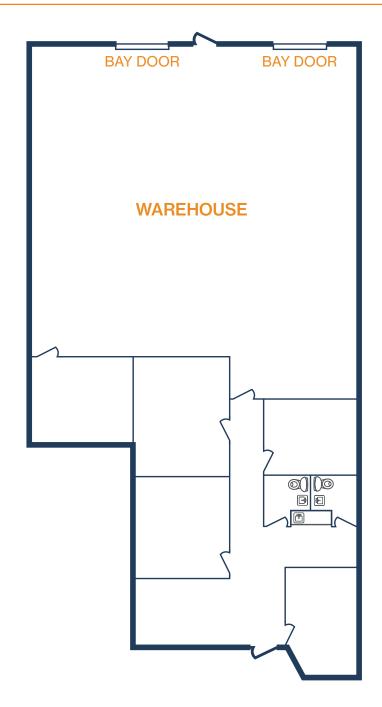

# **WESTBELT PLAZA**

10696 Haddington Dr, 100A Houston, TX 77025

- » 3,632 SF Total Available
  - » 2,324 SF Office
  - » 1,308 SF Warehouse
- » (2) Grade Level Door
- » Glass Storefront

10696 Haddington Dr, 108 Houston, TX 77025

- » 2,302 SF Total Available
  - » 1,243 SF Office
  - » 1,059 SF Warehouse
- » (1) Grade Level Door

10696 Haddington Dr, 110 Houston, TX 77025

- » 4,600 SF Total Available
  - » 2,070 SF Office
  - » 2,530 SF Warehouse
- » (2) 10' x 12' Grade Level Doors
- » HVAC Warehouse