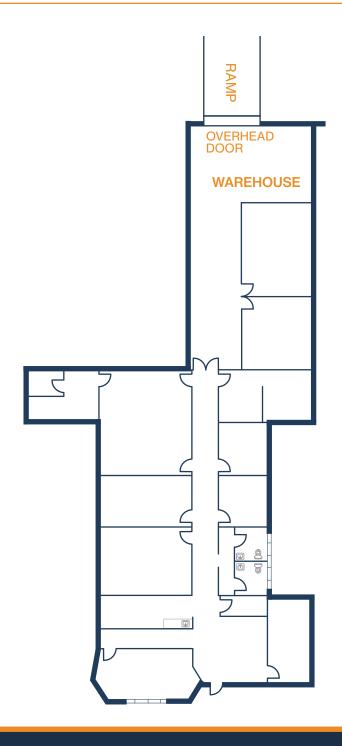

# SITE PLAN

**LEASING** 

# **WESTBELT PLAZA**

10696 Haddington Dr, 100A Houston, TX 77025

- » 3,632 SF Total Available
  - » 2,324 SF Office
  - » 1,308 SF Warehouse
- » (2) Grade Level Door
- » Glass Storefront

10696 Haddington Dr, 108 Houston, TX 77025

- » 2,302 SF Total Available
  - » 1,243 SF Office
  - » 1,059 SF Warehouse
- » (1) Grade Level Door

10696 Haddington Dr, 110 Houston, TX 77025

- » 4,600 SF Total Available
  - » 2,070 SF Office
  - » 2,530 SF Warehouse
- » (2) 10' x 12' Grade Level Doors
- » HVAC Warehouse

10696 Haddington Dr, 112 Houston, TX 77025

- » 5,449 SF Total Available
  - » 3,573 SF Office
  - » 1,876 SF Warehouse
- » (1) 10' x 12' Grade Level Door

10696 Haddington Dr, 120 Houston, TX 77025

- » 4,362 SF Total Available
  - » 2,878 SF Office
  - » 1,484 SF Warehouse
- » (1) Grade Level Door

10694 Haddington Dr, F Houston, TX 77025

- » 1,970 SF Total Available
  - » 1,182 SF Office
  - » 788 SF Warehouse
- » Shared Bathroom

10694 Haddington Dr, G Houston, TX 77025

- » 2,002 SF Total Available
  - » 100% Office
- » Shared Bathroom
- » Dedicated Break Room