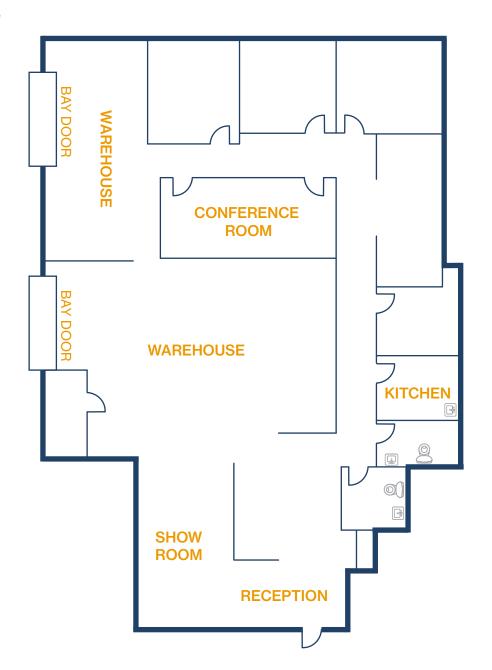

# WESTBELT PLANE

1450 W SAM HOUSTON PKY N, 10694 & 10696 HADDINGTON DR, HOUSTON, TX 77025







NORTHWEST OUTER LOOP SUBMARKET



GREAT ACCESS TO BELT-WAY 8 AND I-10



14' CLEAR HEIGHT



**3 PHASE POWER** 



GRADE-LEVEL AND SEMI-DOCK LOADING



2,002 SF - 5,449 SF SUITES AVAILABLE



**RYAN YOUNG** 



281.584.3320



RYAN.YOUNG@FORT-COMPANIES.COM





Houston, TX 77025

# SITE PLAN







**LEASING** 

# **WESTBELT PLAZA**

10696 Haddington Dr, 100A Houston, TX 77025

- » 3,632 SF Total Available
  - » 2,324 SF Office
  - » 1,308 SF Warehouse
- » (2) Grade Level Door
- » Glass Storefront







10696 Haddington Dr, 108 Houston, TX 77025

- » 2,302 SF Total Available
  - » 1,243 SF Office
  - » 1,059 SF Warehouse
- » (1) Grade Level Door







10696 Haddington Dr, 110 Houston, TX 77025

- » 4,600 SF Total Available
  - » 2,070 SF Office
  - » 2,530 SF Warehouse
- » (2) 10' x 12' Grade Level Doors
- » HVAC Warehouse







10696 Haddington Dr, 112 Houston, TX 77025

- » 5,449 SF Total Available
  - » 3,573 SF Office
  - » 1,876 SF Warehouse
- » (1) 10' x 12' Grade Level Door







10696 Haddington Dr, 120 Houston, TX 77025

- » 4,362 SF Total Available
  - » 2,878 SF Office
  - » 1,484 SF Warehouse
- » (1) Grade Level Door







10694 Haddington Dr, F Houston, TX 77025

- » 1,970 SF Total Available
  - » 1,182 SF Office
  - » 788 SF Warehouse
- » Shared Bathroom







106