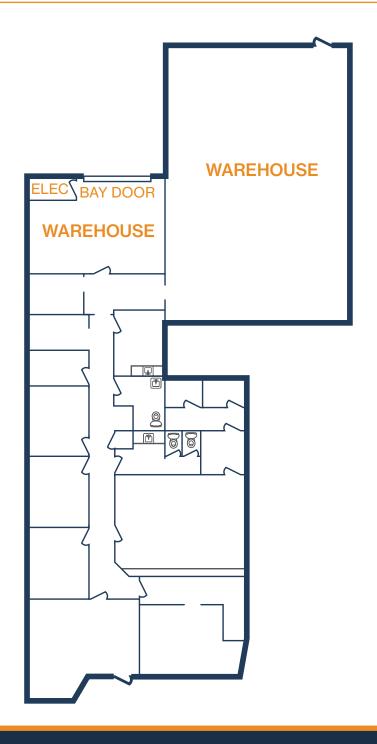

- » 2,302 SF Total Available
  - » 1,243 SF Office
  - » 1,059 SF Warehouse
- » (1) Grade Level Door

10696 Haddington Dr, 110 Houston, TX 77025

- » 4,600 SF Total Available
  - » 2,070 SF Office
  - » 2,530 SF Warehouse
- » (2) 10' x 12' Grade Level Doors
- » HVAC Warehouse

10696 Haddington Dr, 112 Houston, TX 77025

- » 5,449 SF Total Available
  - » 3,573 SF Office
  - » 1,876 SF Warehouse
- » (1) 10' x 12' Grade Level Door

10696 Haddington Dr, 120 Houston, TX 77025

- » 4,362 SF Total Available
  - » 2,878 SF Office
  - » 1,484 SF Warehouse
- » (1) Grade Level Door