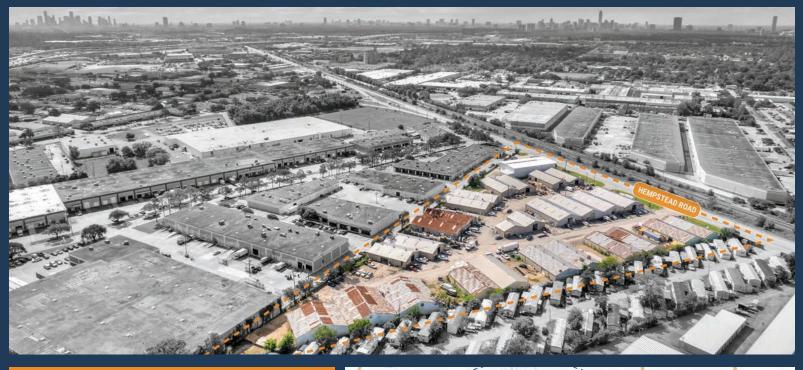

# INDUSTRIAL PARK 10612 – 10616 HEMPSTEAD ROAD, HOUSTON, TX 77092

### **NORTHWEST SUBMARKET**

**GREAT ACCESS TO I-610, US-290, AND HEMPSTEAD** 

**20' CROWN HEIGHT** 

**TENANT-CONTROLLED HVAC** 

**GRADE-LEVEL LOADING** 

**FENCED OUTSIDE STORAGE** 

THOMAS PFEIFER

5,000 SF - 10,000 SF **SUITES AVAILABLE** 

10612 - 10616 Hempstead Rd Houston, TX 77092