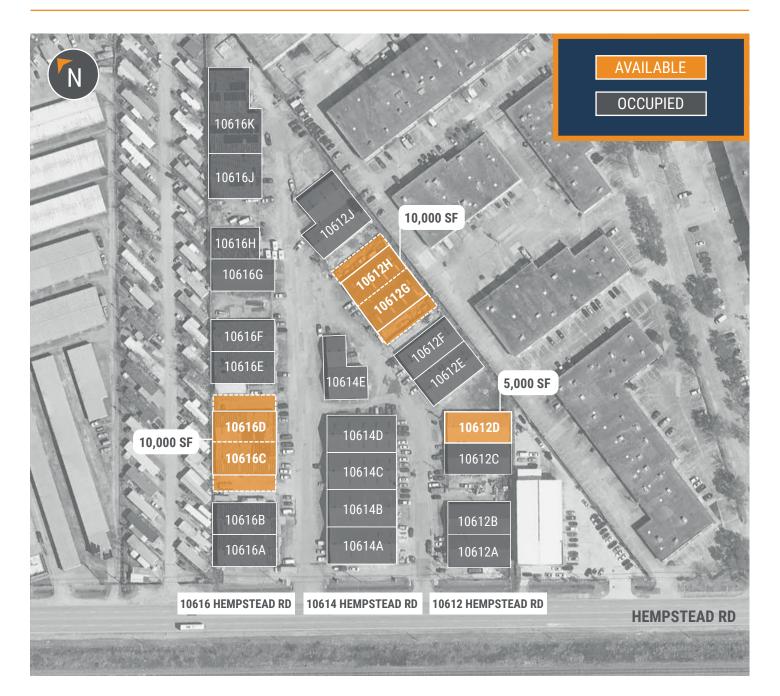

# INDUSTRIAL PARK 10612 – 10616 HEMPSTEAD ROAD, HOUSTON, TX 77092





### **NORTHWEST SUBMARKET**

**GREAT ACCESS TO I-610, US-290, AND HEMPSTEAD** 

**20' CROWN HEIGHT** 

**TENANT-CONTROLLED HVAC** 

**GRADE-LEVEL LOADING** 

**FENCED OUTSIDE STORAGE** 

THOMAS PFEIFER

5,000 SF - 10,000 SF **SUITES AVAILABLE** 



**&** 281.504.7460 THOMAS.PFEIFER@FORT-COMPANIES.COM FORT CAPITAL



This information is deemed reliable, however, Fort Capital makes no guarantee, warranties, or representations as to the completeness or accuracy thereof.



10612 - 10616 Hempstead Rd Houston, TX 77092

## **SITE PLAN**



# **THOMAS PFEIFER**

This information is deemed reliable, however, Fort Capital makes no guarantee, warranties, or representations as to the completeness or accuracy thereof.

 $\bigcirc$ 

281.504.7460

THOMAS.PFEIFER@FORT-COMPANIES.COM



10612 Hempstead Rd, Suite 10612-D Houston, TX 77092

## **FLOOR PLAN – AVAILABLE IMMEDIATELY**



\*\*All SF labels are approximations

THOMAS.PFEIFER@FORT-COMPANIES.COM

# **THOMAS PFEIFER**

This information is deemed reliable, however, Fort Capital makes no guarantee, warranties, or representations as to the completeness or accuracy thereof.

 $\bigcirc$ 

 $\square$ 

281.504.7460



10612 Hempstead Rd, Suite 10612-GH Houston, TX 77092

## FLOOR PLAN – AVAILABLE IMMEDIATELY

- » 10,000 SF Total Available
  - » 1,470 SF Office
  - » 8,530 SF Wareh