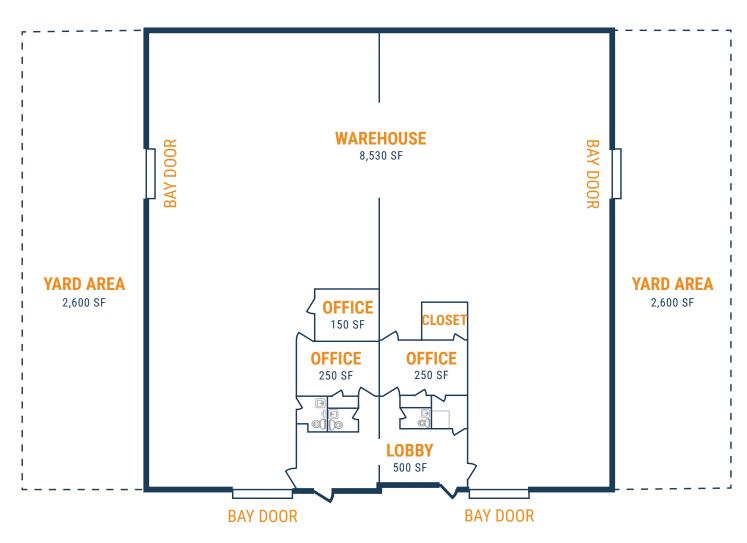

10612 Hempstead Rd, Suite 10612-GH Houston, TX 77092

## FLOOR PLAN – AVAILABLE IMMEDIATELY

- » 10,000 SF Total Available
  - » 1,470 SF Office
  - » 8,530 SF Warehouse
- » (4) Grade-Level Doors
- » 2,600 SF Fenced Yard\*\*

\*\*All SF labels are approximations