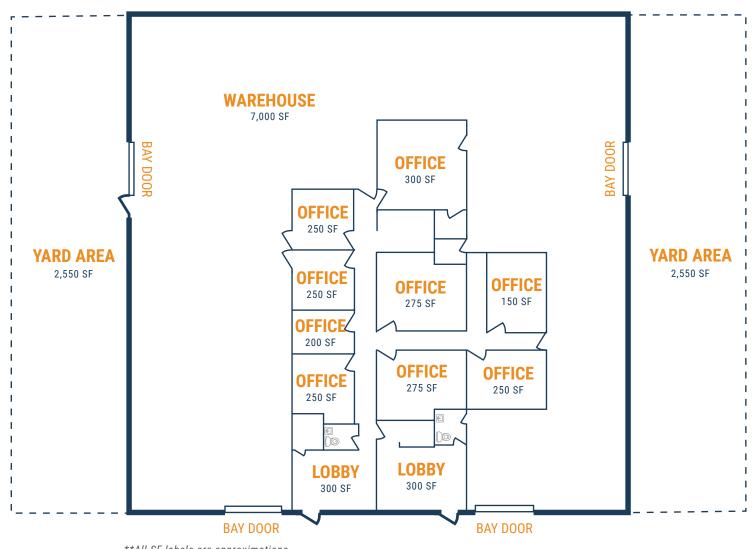

#### THOMAS.PFEIFER@FORT-COMPANIES.COM

This information is deemed reliable, however, Fort Capital makes no guarantee, warranties, or representations as to the completeness or accuracy thereof.

10616 Hempstead Rd, Suite 10616-CD Houston, TX 77092

## FLOOR PLAN – AVAILABLE IMMEDIATELY

- » 10,000 SF Total Available
- » (4) Grade-Level Doors
- » 3,000 SF Office
- » 7,000 SF Warehouse

\*\*All SF labels are approximations

**THOMAS PFEIFER** 

281.504.7460