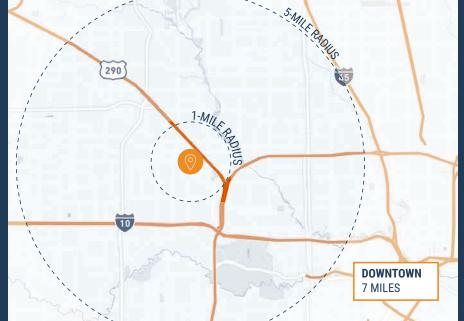

### **NORTHWEST SUBMARKET**

**GREAT ACCESS TO I-610, US-290, AND HEMPSTEAD** 

**20' CROWN HEIGHT** 

**TENANT-CONTROLLED HVAC** 

**GRADE-LEVEL LOADING** 

**FENCED OUTSIDE STORAGE** 

THOMAS PFEIFER

5,000 SF - 10,000 SF **SUITES AVAILABLE** 