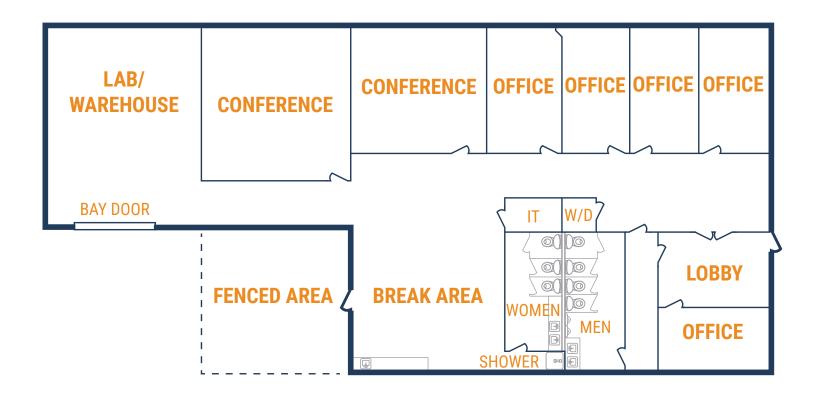

#### **FLOOR PLAN – AVAILABLE IMMEDIATELY**

- » 3,491 SF Total Available
  - » 1,347 SF Office
  - » 1,500 SF Lab
  - » 644 SF Warehouse
- » 100% Climate-Controlled
- » (2) 8'x8' Grade-Level Doors

#### **FLOOR PLAN – AVAILABLE IMMEDIATELY**

- - » 3,626 SF Office
- » 5,926 SF Total Available
  » 100% Climate-Controlled
  - » (1) 12'x10' Grade-Level Doors
  - » 2,300 SF Lab/Warehouse » 700 SF Fenced Outside Storage

## **THOMAS PFEIFER**

281.504.7460  $\bigcirc$ 

THOMAS.PFEIFER@FORT-COMPANIES.COM

10812 Fallstone, Suite 400 Houston, TX 77099