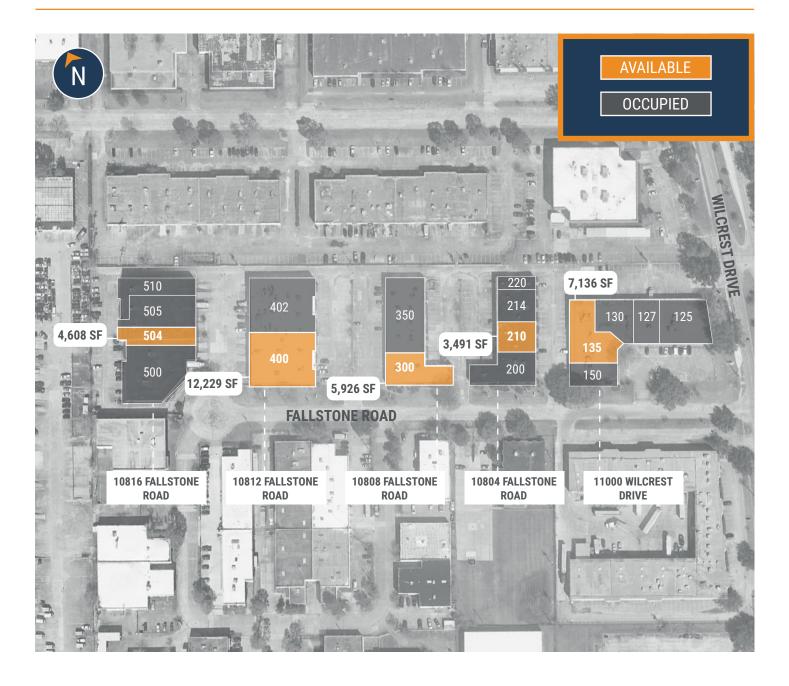

# SINESS CENTER 11000 WILCREST DR. & 10804-10816 FALLSTONE RD., HOUSTON, TX 77099





#### **SOUTHWEST HOUSTON &** SUGARLAND SUBMARKET

**GREAT ACCESS TO I-69 AND BELTWAY 8** 

**100% CLIMATE-CONTROLLED** SUITES AVAILABLE

**GRADE-LEVEL, SEMI-DOCK, AND DOCK-HIGH LOADING** 

**DRIVE-UP SURFACE PARKING** 

THOMAS PFEIFER

1,570 SF - 12,230 SF SUITES AVAILABLE



281.504.7460 THOMAS.PFEIFER@FORT-COMPANIES.COM | FORT CAPITAL





### **STONECREST BUSINESS CENTER**

11000 Wilcrest Dr. & 10804–10816 Fallstone Rd. Houston, TX 77099

#### **SITE PLAN**



## **THOMAS PFEIFER**

281.504.7460
THOMAS.PFEIFER@FORT-COMPANIES.COM



#### **FLOOR PLAN – AVAILABLE IMMEDIATELY**

- » 7,136 SF Total Available
  - » 4,607 SF Office
- » Insulated Warehouse
  - » (1) 12'x14' Grade-Level Door
- » 2,529 SF Warehouse



## **THOMAS PFEIFER**

This information is deemed reliable, however, Fort Capital makes no guarantee, warranties, or representations as to the completeness or accuracy thereof.

 $\bigcirc$ 

281.504.7460

THOMAS.PFEIFER@FORT-COMPANIES.COM



10804 Fallstone, Suite 210 Houston, TX 77099

#### **FLOOR PLAN – AVAILABLE IMMEDIATELY**

- » 3,491 SF Total Available
  - » 1,347 SF Office
  - » 1,500 SF Lab
  - » 644 SF Warehouse
- » 100% Climate-Controlled
- » (2) 8'x8' Grade-Level Doors



## **THOMAS PFEIFER**

281.504.7460 THOMAS.PFEIFER@FOR