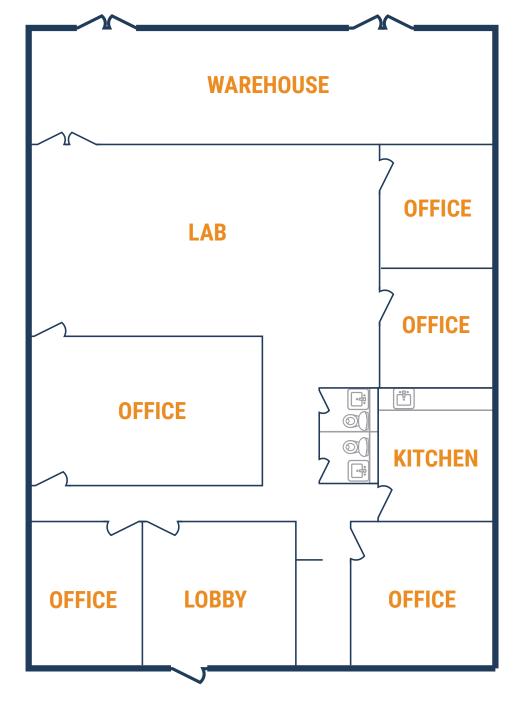

#### **FLOOR PLAN – AVAILABLE IMMEDIATELY**

- » 7,136 SF Total Available
  - » 4,607 SF Office
- » Insulated Warehouse
  - » (1) 12'x14' Grade-Level Door
- » 2,529 SF Warehouse