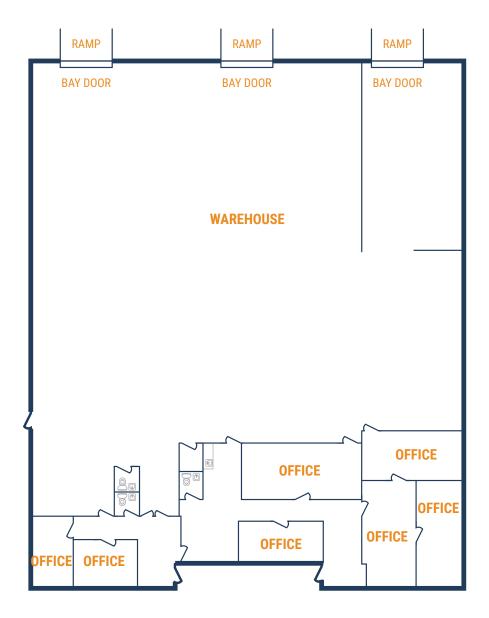

#### FLOOR PLAN – AVAILABLE MAY 2024

- » 12,229 SF Total Available
  - » 2,849 SF Office
  - » 9,380 SF Warehouse
- » Climate-Controlled Warehouse
- » (3) Ramps