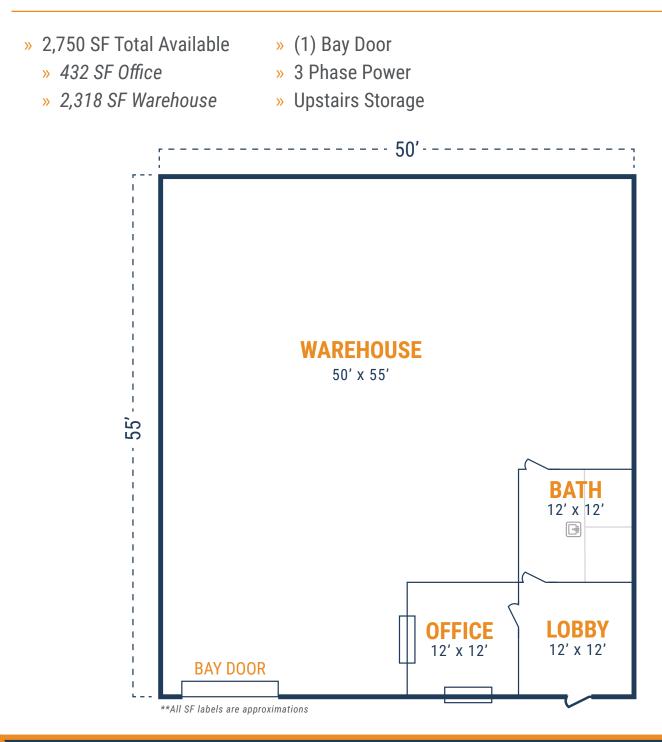

# FLOOR PLAN – AVAILABLE IMMEDIATELY

- » 2,750 SF Total Available
- » (1) Bay Door
- » 825 SF Downstairs Office » Upstairs Storage/Office
- » 700 SF Upstairs
- » 1,925 SF Warehouse

\*\*All SF labels are approximations