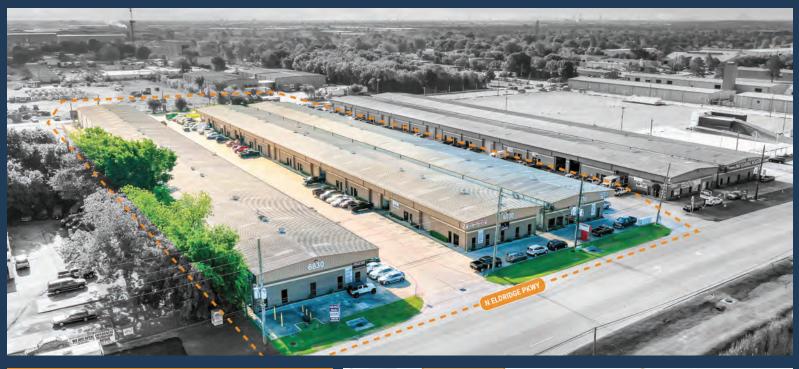

# ELDRESS CENTER 6830 N ELDRIDGE PKWY, HOUSTON, TX 77041

#### NORTHWEST SUBMARKET

GREAT ACCESS TO BELTWAY 8, US-290, AND ELDRIDGE

24' CLEAR HEIGHT

CLIMATE-CONTROLLED WAREHOUSE

**3-PHASE POWER** 

**COMPETITIVE RATES** 

2,655 SF - 5,500 SF SUITES AVAILABLE

**RYAN YOUNG** 

6830 N Eldridge Pkwy Houston, TX 77041