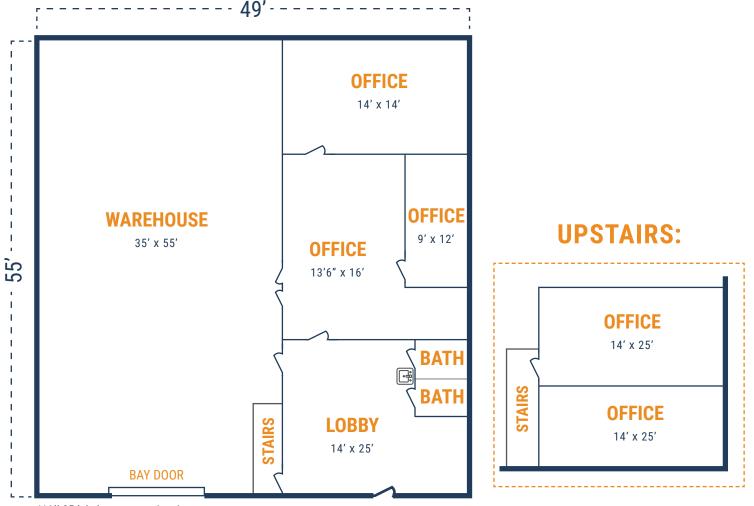

# FLOOR PLAN – AVAILABLE IMMEDIATELY

- » 2,750 SF Total Available
- » (1) Bay Door
- » 825 SF Downstairs Office » Upstairs Storage/Office
- » 700 SF Upstairs
- » 1,925 SF Warehouse

\*\*All SF labels are approximations

# **FLOOR PLAN – AVAILABLE IMMEDIATELY**

RYAN YOUNG

281.584.3320  $\bigcirc$ 

RYAN.YOUNG@FORT-COMPANIES.COM

This information is deemed reliable, however, Fort Capital makes no guarantee, warranties, or representations as to the completeness or accuracy thereof.