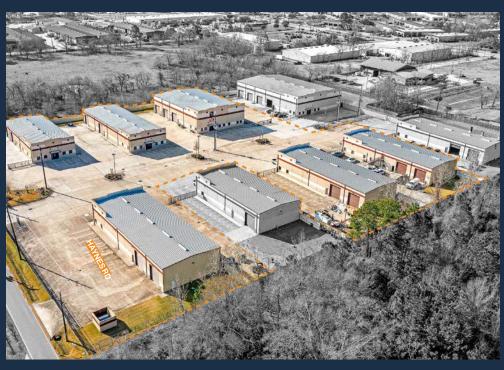

## HAYNES COMMERCE PARK 12621-12709 HAYNES ROAD, HOUSTON, TX 77066

 SINGLE TENANT INDUSTRIAL BUILDING
6,250 SF BUILDING WITH 1,850 SF OF HIGH END OFFICE
20' CLEAR HEIGHT
20' CLEAR HEIGHT
FENCED CONCRETE OUTDOOR STORAGE
ABUNDANT PARKING
3 PHASE POWER 400 AMPS
281584.320 BYANYOUNGG