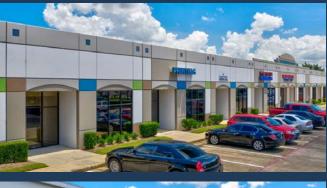

# CORPORATE PARK WEST 1718 NORTH FRY ROAD, HOUSTON, TX 77041

WEST HOUSTON/ENERGY

**CORRIDOR SUBMARKET** 

**GREAT ACCESS TO I-10** 

14-17' & 25' CLEAR HEIGHTS

**TILT-WALL CONSTRUCTION** 

**DOCK-HIGH AND SEMI-DOCK** 

**DRIVE-UP SURFACE PARKING** 

2,400 SF - 11,010 SF SUITES AVAILABLE

**RYAN YOUNG** 

**AND FRY ROAD** 

LOADING

 $\mathbb{Q}$ 

281.584.3320 RYAN.YOUNG@FORT-COMPANIES.COM

**CORPORATE PARK WEST** 

1718 N Fry Road Houston, TX 77041