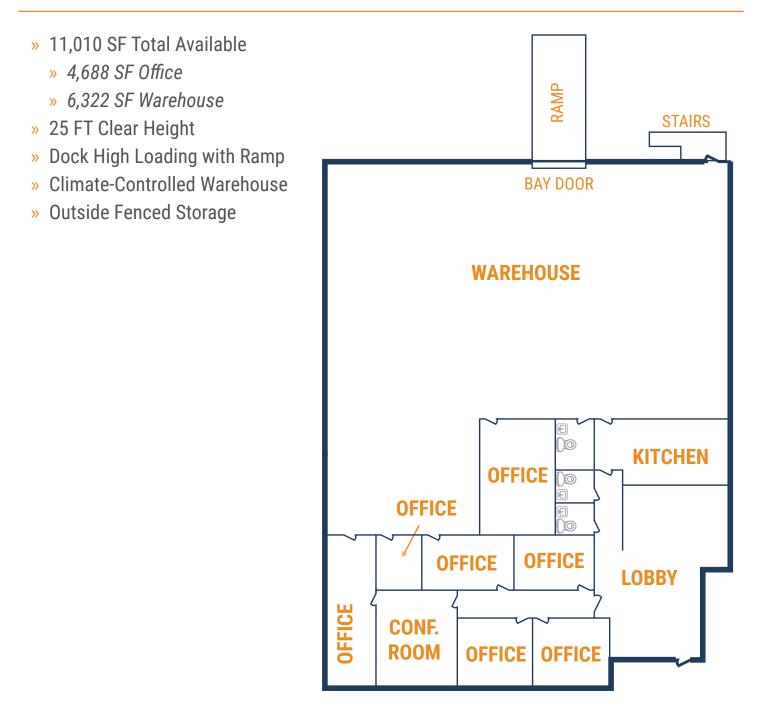

# CORPORATE PARK WEST 1718 NORTH FRY ROAD, HOUSTON, TX 77041





WEST HOUSTON/ENERGY

**CORRIDOR SUBMARKET** 

**GREAT ACCESS TO I-10** 

14-17' & 25' CLEAR HEIGHTS

**TILT-WALL CONSTRUCTION** 

**DOCK-HIGH AND SEMI-DOCK** 

**DRIVE-UP SURFACE PARKING** 

2,400 SF - 11,010 SF SUITES AVAILABLE

**RYAN YOUNG** 

**AND FRY ROAD** 

LOADING

 $\mathbb{Q}$ 





281.584.3320 RYAN.YOUNG@FORT-COMPANIES.COM





**CORPORATE PARK WEST** 

1718 N Fry Road Houston, TX 77041

## **SITE PLAN**



**RYAN YOUNG** 

281.584.3320RYAN.YOUNG@FORT-COMPANIES.COM



1718 N Fry Road, Suite 100 Houston, TX 77041

# **FLOOR PLAN – AVAILABLE IMMEDIATELY**



**&** 281.584.3320

#### RYAN.YOUNG@FORT-COMPANIES.COM

This information is deemed reliable, however, Fort Capital makes no guarantee, warranties, or representations as to the completeness or accuracy thereof.

**RYAN YOUNG** 



1718 N Fry Road, Suite 125 Houston, TX 77041

### **FLOOR PLAN – AVAILABLE IMMEDIATELY**

- » 10,611 SF Total Available
  - » 9,573 SF Office
  - » 1,038 SF Warehouse
- » (2) Dock-High Doors



281.584.3320

**RYAN YOUNG** 

l 😒 RYAN.YOUNG@FORT-COMPANIES.COM



1718 N Fry Road, Suite 235 Houston, TX 77041

## **FLOOR PLAN – AVAILABLE IMMEDIATELY**

- » 2,400 SF Total Available
  - » 2,176 SF Office
  - » 224 SF Warehouse
- » Former Salon





281.584.3320RYAN.YOUNG@FORT-COMPANIES.COM



1718 N Fry Road, Suite 340 Houston, TX 77041

# **FLOOR PLAN – AVAILABLE IMM