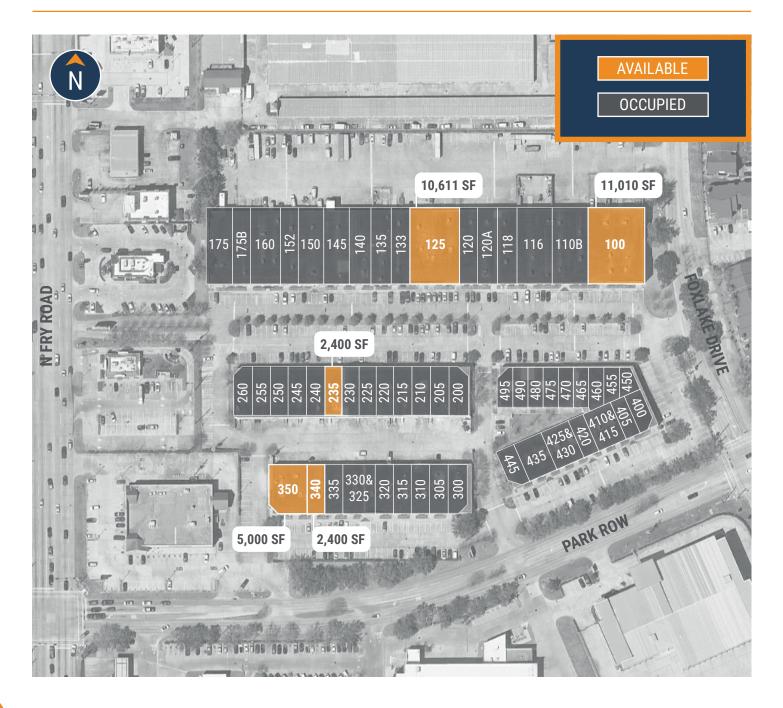

## **SITE PLAN**

**RYAN YOUNG** 

281.584.3320RYAN.YOUNG@FORT-COMPANIES.COM

1718 N Fry Road, Suite 100 Houston, TX 77041