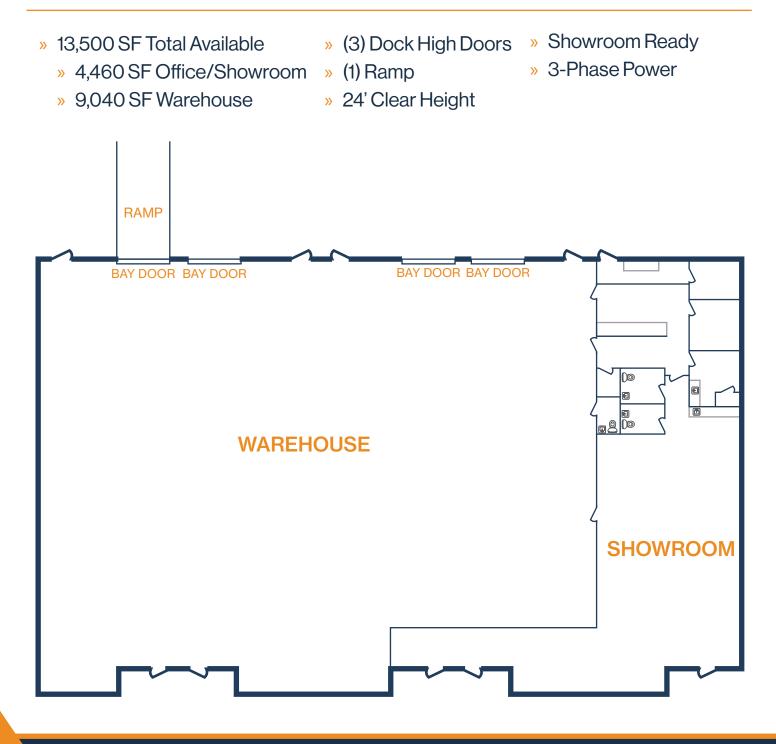

230 Spring Hill Dr, <mark>300</mark> Houston, TX 77386

### FLOOR PLAN — AVAILABLE IMMEDIATELY

- » 1,807 SF Total Available
  - » 100% Office
- » Glass Storefront

281.504.7460

THOMAS.PFEIFER@FORT-COMPANIES.COM

230 Spring Hill Dr, <mark>305</mark> Houston, TX 77386

### FLOOR PLAN — AVAILABLE IMMEDIATELY

- » 1,800 SF Total Available
  - » 100% Office
- » Glass Storefront