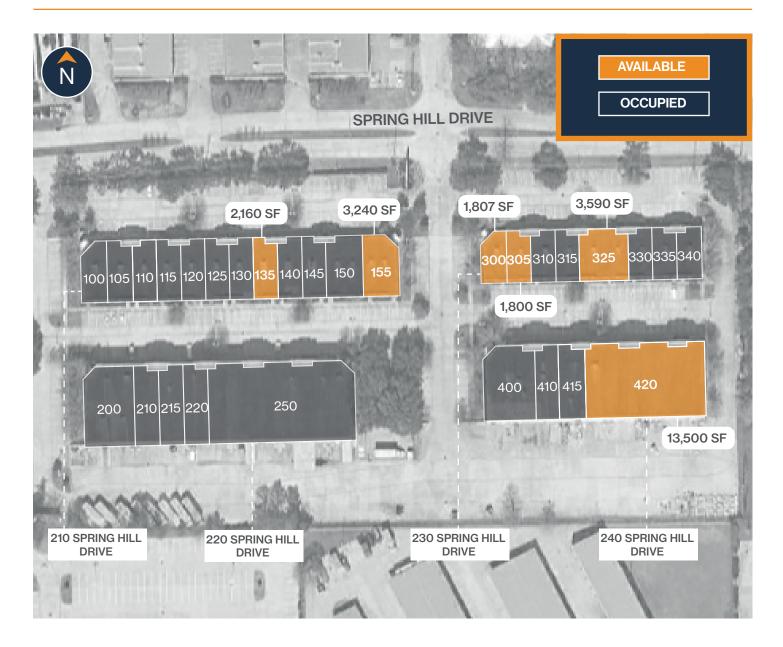

#### **CORPORATE PARK WOODLANDS**

210 – 240 Spring Hill Dr Spring, TX 77386

#### **SITE PLAN**

281.504.7460

THOMAS.PFEIFER@FORT-COMPANIES.COM

This information is deemed reliable, however, Fort makes no guarantee, warranties, or representations as to the completeness or accuracy thereof.