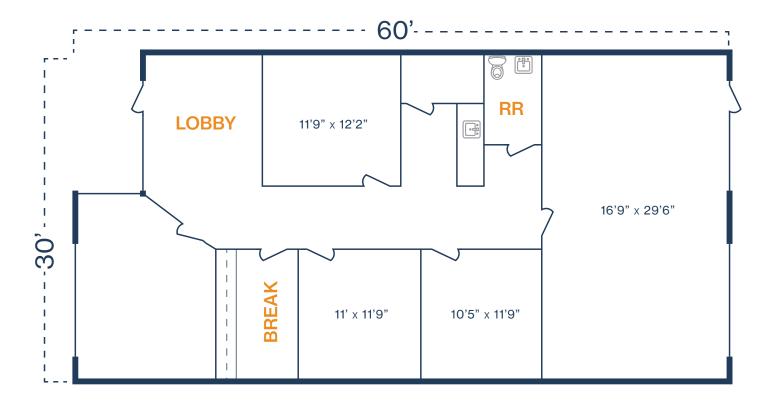

# **CORPORATE PARK WOODLANDS**

210 Spring Hill Dr, 155 Houston, TX 77386

### FLOOR PLAN — AVAILABLE IMMEDIATELY

- » 3,240 SF Total Available
  - » 100% Office
- » Open Office Area
- » Tenant-Controlled HVAC
- » Glass Storefront

) 281.504.7460 ] THOMAS.PFEIFER@FORT-COMPANIES.COM