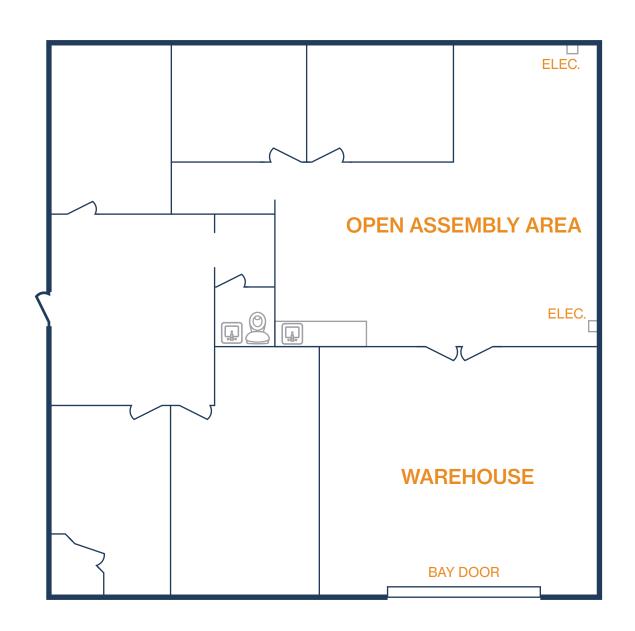

## FLOOR PLAN - AVAILABLE IMMEDIATELY

» 7,500 SF Total Available

6815 Theall Road, Suite A and B Houston, TX 77066

- » 5,000 SF Total Available
- » 18' Clear Height
- » Fully Insulated Warehouse
- » Fenced and Gated
- » (2) 12'x14' Grade-Level Doors