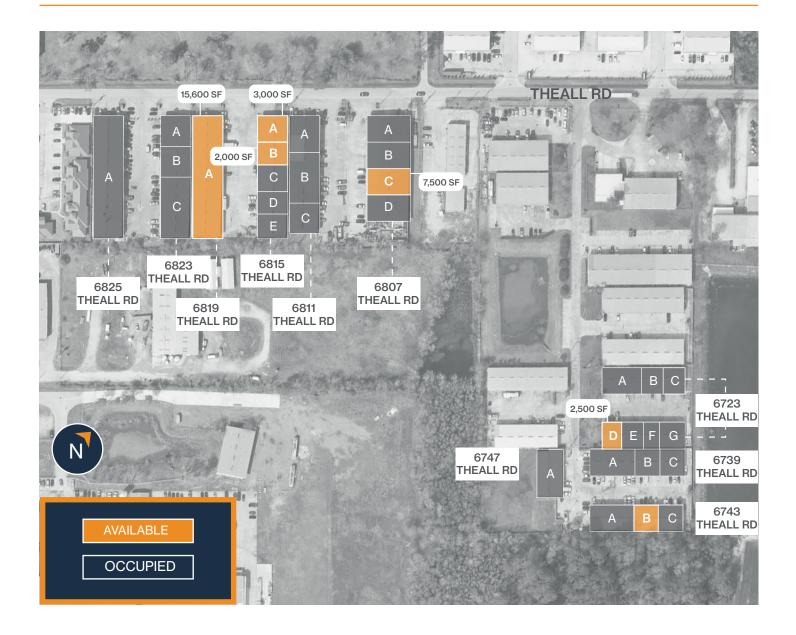

## SITE PLAN

6743 Theall Road, Suite B Houston, TX 77066

- » 2,500 SF Total Available
- » 18' Clear Height
- » Fully Insulated Warehouse
- » Fenced and Gated
- » (1) 12'x14' Grade-Level Door

6723 Theall Road, Suite D Houston, TX 77066

- » 2,500 SF Total Available
- » 18' Clear Height
- » Fully Insulated Warehouse
- » Fenced and Gated
- » (1) 12'x14' Grade-Level Door

6807 Theall Road, Suite C Houston, TX 77066

## FLOOR PLAN - AVAILABLE IMMEDIATELY

» 7,500 SF Total Available

6815 Theall Road, Suite A and B Houston, TX 77066

- » 5,000 SF Total Available
- » 18' Clear Height
- » Fully Insulated Warehouse
- » Fenced and Gated
- » (2) 12'x14' Grade-Level Doors

6819 Theall Road, Suite A Houston, TX 77066

- » 15,600 SF Warehouse Available
- » 18' Clear Height
- » Fully Insulated Warehouse
- » Fenced and Gated
- » (6) 12'x14' Grade-Level Doors