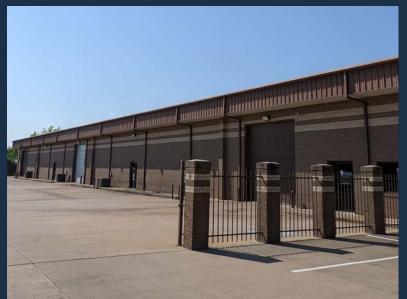

# BUSINESS PARK

6723 - 6825 THEALL ROAD, HOUSTON, TX 77066

WILLOWBROOK/CYPRESS **SUBMARKET** 

**GREAT ACCESS TO TOM-BALL PKY AND BELTWAY 8** 

18' CLEAR HEIGHT

**CLIMATE-CONTROLLED WAREHOUSE** 

**OVERSIZED 12' X 14' GRADE LEVEL LOADING** 

3 PHASE POWER (240V)

**FENCED & GATED** 

2,500 SF - 24,600 SF **SUITES AVAILABLE** 

**RYAN YOUNG** 

281.584.3320

6723 - 6825 Theall Road Houston, TX 77066