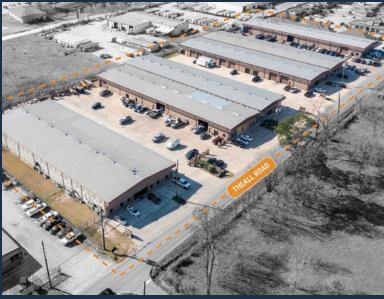

# BUSINESS PARK

6723 - 6825 THEALL ROAD, HOUSTON, TX 77066

WILLOWBROOK/CYPRESS **SUBMARKET** 

**GREAT ACCESS TO TOM-BALL PKY AND BELTWAY 8** 

18' CLEAR HEIGHT

**CLIMATE-CONTROLLED WAREHOUSE** 

**OVERSIZED 12' X 14' GRADE LEVEL LOADING** 

3 PHASE POWER (240V)

**FENCED & GATED** 

2,500 SF - 24,600 SF **SUITES AVAILABLE** 

**RYAN YOUNG** 

281.584.3320

6723 - 6825 Theall Road Houston, TX 77066