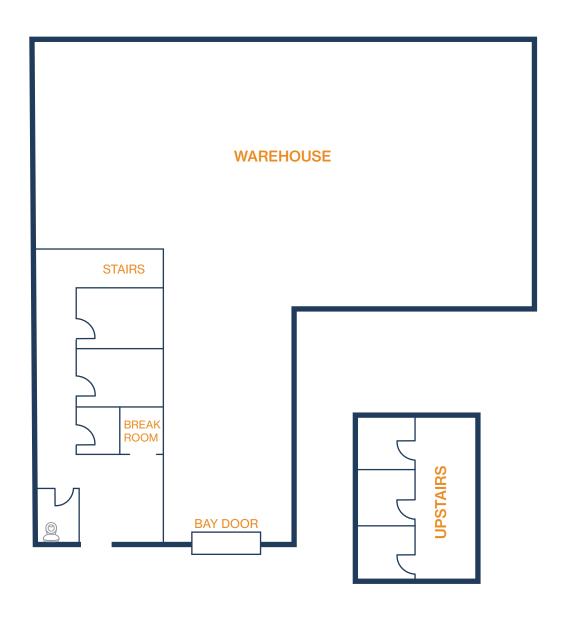

## FLOOR PLAN - AVAILABLE IMMEDIATELY

» 7,500 SF Total Available

6815 Theall Road, Suite A and B Houston, TX 77066

- » 5,000 SF Total Available
- » 18' Clear Height
- » Fully Insulated Warehouse
- » Fenced and Gated
- » (2) 12'x14' Grade-Level Doors