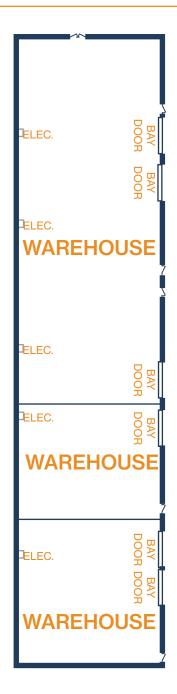

6819 Theall Road, Suite A Houston, TX 77066

- » 15,600 SF Warehouse Available
- » 18' Clear Height
- » Fully Insulated Warehouse
- » Fenced and Gated
- » (6) 12'x14' Grade-Level Doors