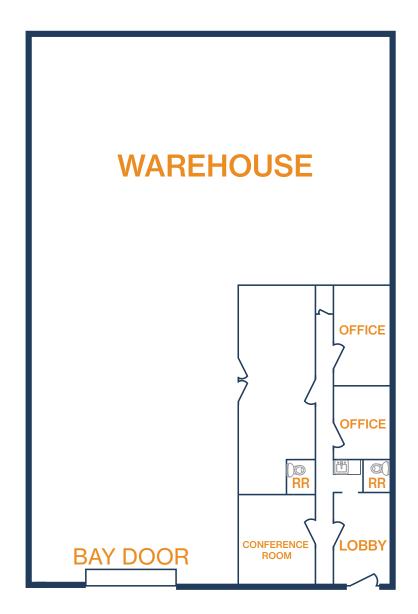

## FLOOR PLAN - AVAILABLE IMMEDIATELY

» 7,500 SF Total Available

6815 Theall Road, Suite A and B Houston, TX 77066

- » 5,000 SF Total Available
- » 18' Clear Height
- » Fully Insulated Warehouse
- » Fenced and Gated
- » (2) 12'x14' Grade-Level Doors