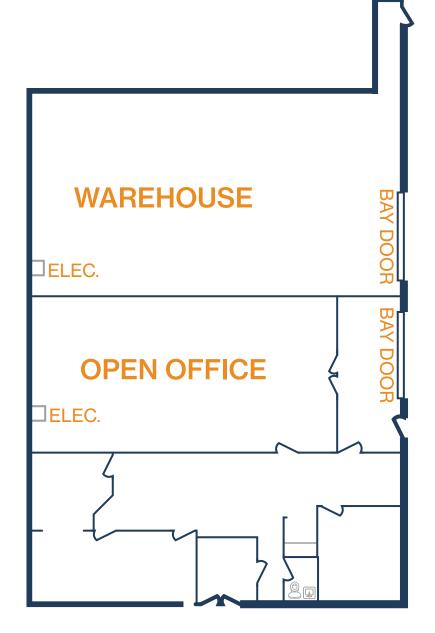

6819 Theall Road, Suite A Houston, TX 77066

- » 15,600 SF Warehouse Available
- » 18' Clear Height
- » Fully Insulated Warehouse
- » Fenced and Gated
- » (6) 12'x14' Grade-Level Doors