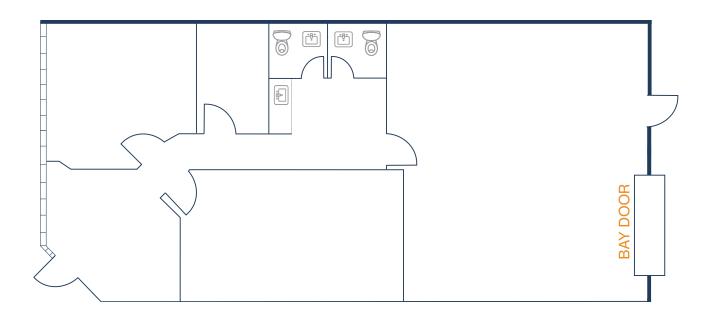

### SITE PLAN

3727 Greenbriar Drive, Suite 100 Houston, TX 77477

- » 7,366 SF Total Available
  - » 5,666 SF Office
  - » 1,700 SF Warehouse

3727 Greenbriar Drive, Suite 208 Houston, TX 77477

- » 2,567 SF Total Available
  - » 1,810 SF Office
  - » 757 SF Warehouse

3727 Greenbriar Drive, Suite 209 Houston, TX 77477

- » 1,897 SF Total Available
- » Upstairs Storage

3727 Greenbriar Drive, Suite 302 Houston, TX 77477

- » 1,694 SF Total Available
  - » 1,046 SF Office
  - » 648 SF Warehouse