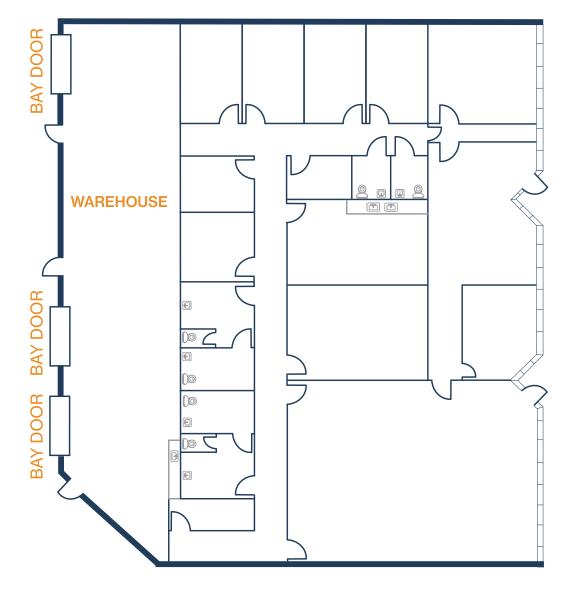

### SITE PLAN

3727 Greenbriar Drive, Suite 100 Houston, TX 77477

- » 7,366 SF Total Available
  - » 5,666 SF Office
  - » 1,700 SF Warehouse

3727 Greenbriar Drive, Suite 208 Houston, TX 77477

- » 2,567 SF Total Available
  - » 1,810 SF Office
  - » 757 SF Warehouse