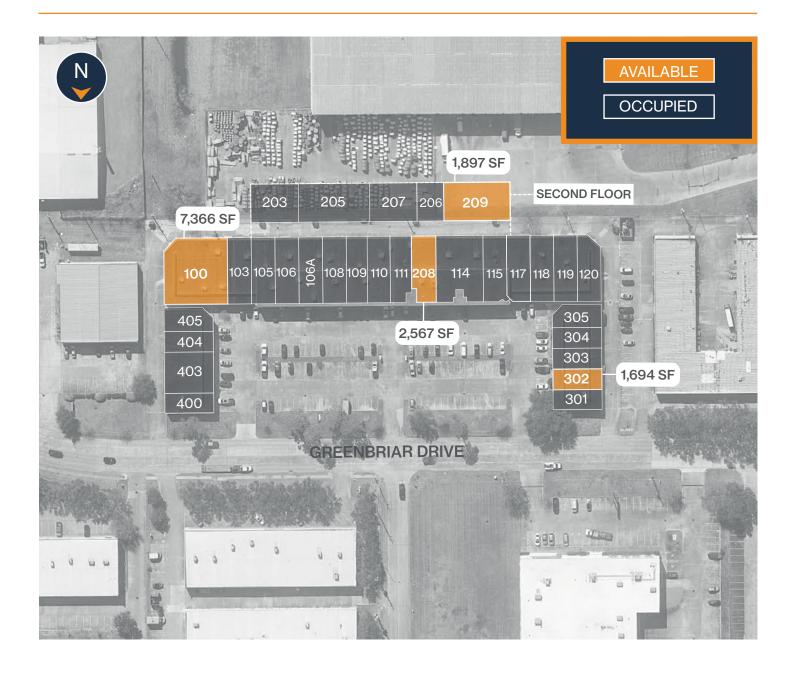

### SITE PLAN

3727 Greenbriar Drive, Suite 100 Houston, TX 77477

- » 7,366 SF Total Available
  - » 5,666 SF Office
  - » 1,700 SF Warehouse

3727 Greenbriar Drive, Suite 208 Houston, TX 77477

- » 2,567 SF Total Available
  - » 1,810 SF Office
  - » 757 SF Warehouse

3727 Greenbriar Drive, Suite 209 Houston, TX 77477

- » 1,897 SF Total Available
- » Upstairs Storage

3727 Greenbriar Drive, Suite 302 Houston, TX 77477

- » 1,694 SF Total Available
  - » 1,046 SF Office
  - » 648 SF Warehouse