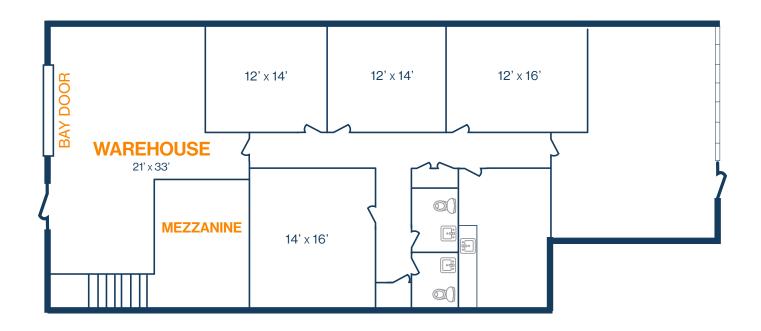

### SITE PLAN

3727 Greenbriar Drive, Suite 100 Houston, TX 77477

- » 7,366 SF Total Available
  - » 5,666 SF Office
  - » 1,700 SF Warehouse

3727 Greenbriar Drive, Suite 208 Houston, TX 77477

- » 2,567 SF Total Available
  - » 1,810 SF Office
  - » 757 SF Warehouse