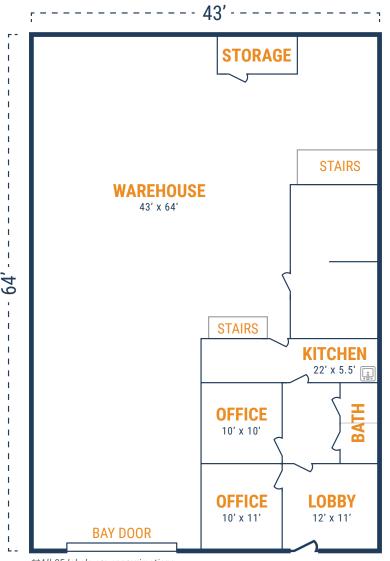

### FLOOR PLAN - AVAILABLE IMMEDIATELY

- » 2,750 SF Total Available
- » (1) 12' x 14' Grade-Level Door
- » 830 SF Downstairs Office
- » 3 Phase Power (240 V)
- » 454 SF Upstairs Office
- » 1,947 SF Warehouse

### **UPSTAIRS:**

\*\*All SF labels are approximations

9230 Keough Road, Suite 300 Houston, TX 77040

## FLOOR PLAN - AVAILABLE IMMEDIATELY

- » 2,795 SF Total Available
  » (1) 12' x 14' Grade-Level Door
  - » 543 SF Office
  - » 2,252 SF Warehouse