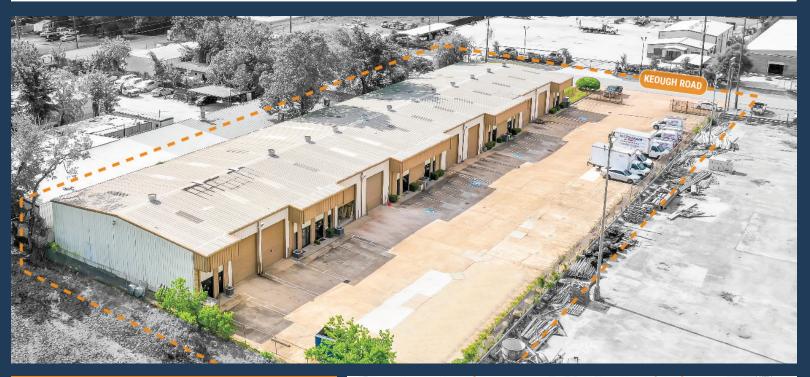

# KEOUGH BUSINESS PARK

9230 KEOUGH ROAD, HOUSTON, TX 77040

**NORTHWEST HOUSTON/ OUTERLOOP SUBMARKET** 

**GREAT ACCESS TO BELTWAY 8 AND US-290** 

18' CLEAR HEIGHT

12' X 14' GRADE-LEVEL **LOADING DOORS** 

**3-PHASE POWER** 

**GATED ACCESS** 

2,750 SF - 2,795 SF **SUITES AVAILABLE** 

**RYAN YOUNG** 

281.584.3320

RYAN.YOUNG@FORT-COMPANIES.COM

9230 Keough Road Houston, TX 77040