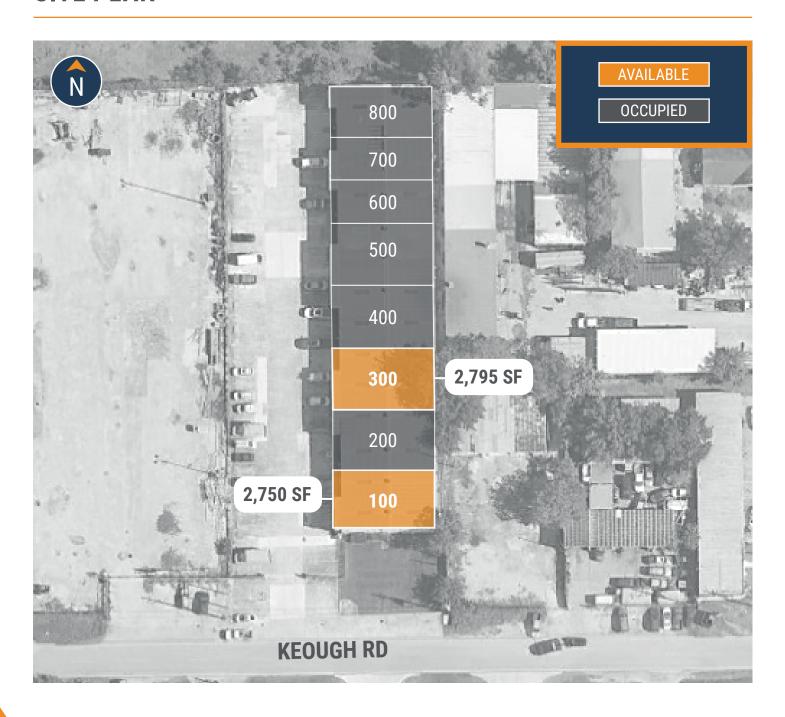

# KEOUGH BUSINESS PARK

9230 KEOUGH ROAD, HOUSTON, TX 77040





**NORTHWEST HOUSTON/ OUTERLOOP SUBMARKET** 



**GREAT ACCESS TO BELTWAY 8 AND US-290** 



18' CLEAR HEIGHT



12' X 14' GRADE-LEVEL **LOADING DOORS** 



**3-PHASE POWER** 



**GATED ACCESS** 



2,750 SF - 2,795 SF **SUITES AVAILABLE** 



**RYAN YOUNG** 



281.584.3320



RYAN.YOUNG@FORT-COMPANIES.COM







9230 Keough Road Houston, TX 77040

# **SITE PLAN**





9230 Keough Road, Suite 100 Houston, TX 77040

### FLOOR PLAN - AVAILABLE IMMEDIATELY

- » 2,750 SF Total Available
- » (1) 12' x 14' Grade-Level Door
- » 830 SF Downstairs Office
- » 3 Phase Power (240 V)
- » 454 SF Upstairs Office
- » 1,947 SF Warehouse



### **UPSTAIRS:**



\*\*All SF labels are approximations







9230 Keough Road, Suite 300 Houston, TX 77040

## FLOOR PLAN - AVAILABLE IMMEDIATELY

- » 2,795 SF Total Available
  » (1) 12' x 14' Grade-Level Door
  - » 543 SF Office
  - » 2,252 SF Warehouse