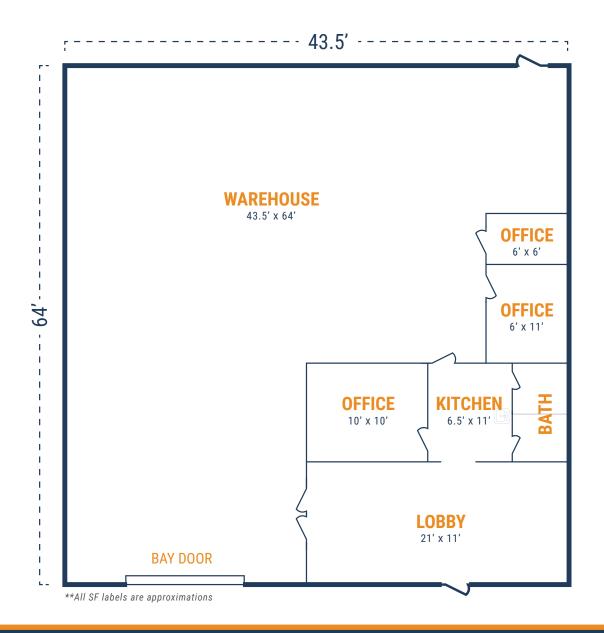

## FLOOR PLAN - AVAILABLE IMMEDIATELY

- » 2,795 SF Total Available
  » (1) 12' x 14' Grade-Level Door
  - » 543 SF Office
  - » 2,252 SF Warehouse