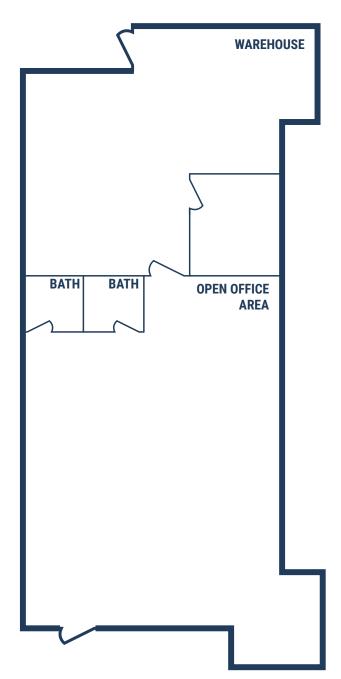

## FLOOR PLAN - AVAILABLE IMMEDIATELY

- » 4,482 SF Total Office Available
  » 10 Full Offices
- » 3-Phase Power (40 amps)
- » 2 Half Offices

6210 Rothway St., Suite 190 Houston, TX 77040