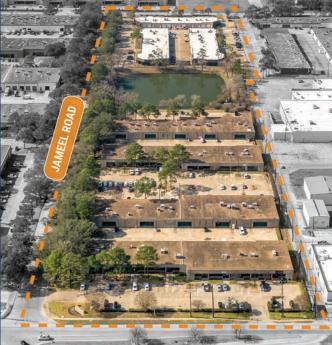

# JAMEEL BUSINESS CENTER

8600 - 9000 JAMEEL RD. & 6200 - 6210 ROTHWAY ST., HOUSTON TX 77040









NORTHWEST HOUSTON SUBMARKET



GREAT ACCESS TO US-290
AND BELTWAY 8



14' - 18' CLEAR HEIGHT



REAR-LOAD GRADE-LEVEL LOADING



**TILT-WALL CONSTRUCTION** 



1,860 - 14,000 SF SUITES AVAILABLE



**RYAN YOUNG** 



281.584.3320



RYAN.YOUNG@FORT-COMPANIES.COM





## **JAMEEL BUSINESS CENTER**

8600 - 9000 Jameel Rd. & 6200 - 6210 Rothway St., Houston TX 77040

#### SITE PLAN









6210 Rothway St., Suite 150 Houston, TX 77040

## FLOOR PLAN - AVAILABLE IMMEDIATELY

- » 4,482 SF Total Office Available
  » 10 Full Offices
- » 3-Phase Power (40 amps)
- » 2 Half Offices









6210 Rothway St., Suite 190 Houston, TX 77040

## FLOOR PLAN - AVAILABLE IMMEDIATELY

- » 7,211 SF Total Office Available
- » 13 Offices
- » 1 Conference Room









8600 Jameel Rd., Suite 110 Houston,