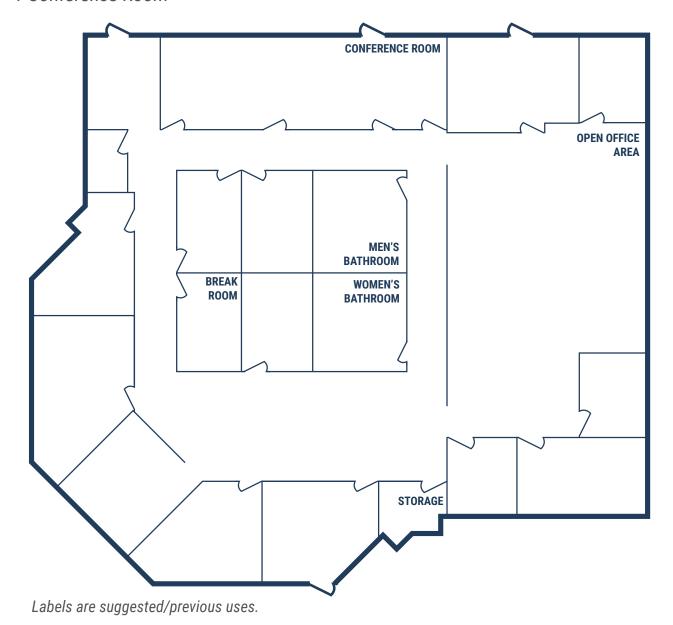

## FLOOR PLAN - AVAILABLE IMMEDIATELY

- » 7,211 SF Total Office Available
- » 13 Offices
- » 1 Conference Room

8600 Jameel Rd., Suite 110 Houston, TX 77040