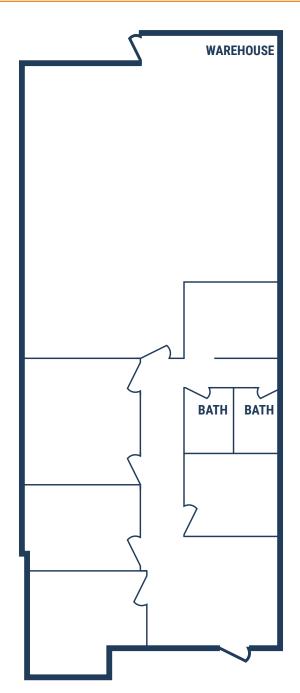

#### FLOOR PLAN - AVAILABLE IMMEDIATELY

- » 4,309 SF Total Available
  » 6 Full Offices

  - » 2,584 SF Office
  - » 1,725 SF Warehouse