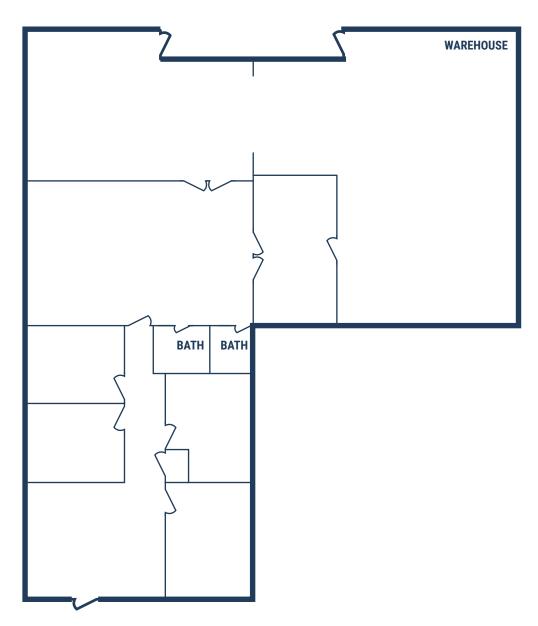

## FLOOR PLAN - AVAILABLE IMMEDIATELY

- » 2,900 SF Total Available
  » 7 Full Offices
- - » 2,654 SF Office
  - » 246 SF Warehouse