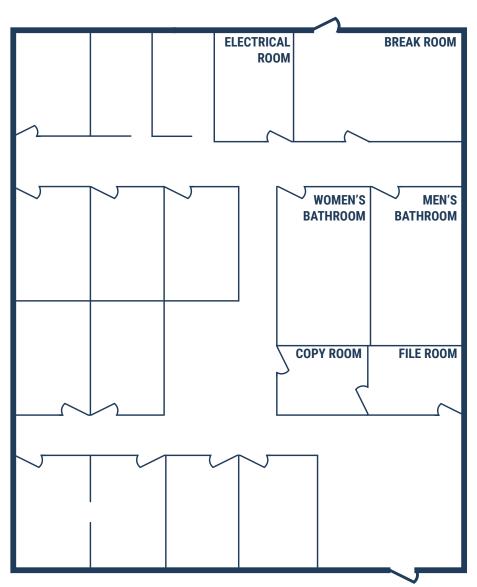

## FLOOR PLAN - AVAILABLE IMMEDIATELY

- » 4,482 SF Total Office Available
  » 10 Full Offices
- » 3-Phase Power (40 amps)
- » 2 Half Offices

6210 Rothway St., Suite 190 Houston, TX 77040