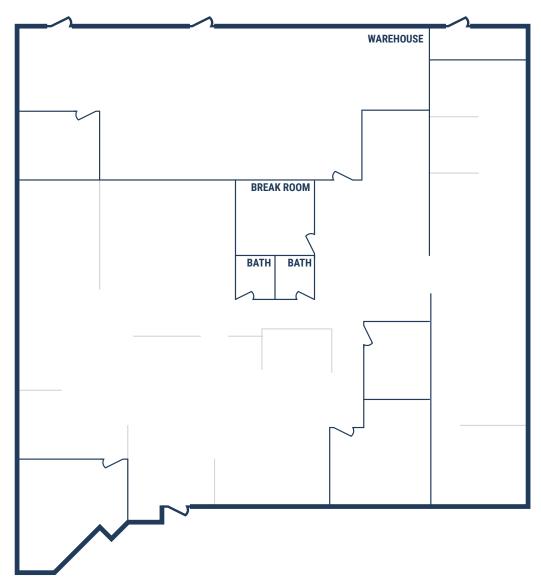

SF Office
  - » 1,725 SF Warehouse







## **JAMEEL BUSINESS CENTER**

8700 Jameel Rd., Suite 100 Houston, TX 77040

## FLOOR PLAN - AVAILABLE IMMEDIATELY

- » 1,860 SF Total Available
- » Climate-Controlled Warehouse









8800 Jameel Rd., Suite 120 Houston, TX 77040

## FLOOR PLAN - AVAILABLE IMMEDIATELY

- » 2,900 SF Total Available
  » 7 Full Offices
- - » 2,654 SF Office
  - » 246 SF Warehouse







# **JAMEEL BUSINESS CENTER**

8800 Jameel Rd., Suite 150 Houston, TX 77040

## FLOOR PLAN - AVAILABLE IMMEDIATELY

» 2,400 SF Total Available









8800 Jameel Rd., Suite 170 Houston, TX 77040

## FLOOR PLAN - AVAILABLE IMMEDIATELY

» 3,806 SF Total Available









9000 Jameel Rd., Suite 110 Houston, TX 77040

## FLOOR PLAN - AVAILABLE IMMEDIATELY

» 5,895 SF Total Available