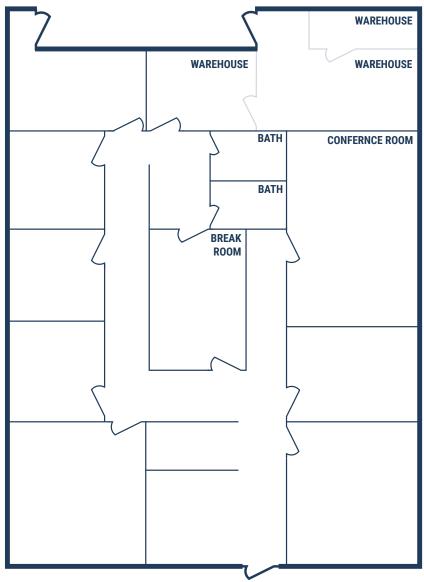

## FLOOR PLAN - AVAILABLE IMMEDIATELY

- » 7,211 SF Total Office Available
- » 13 Offices
- » 1 Conference Room

8600 Jameel Rd., Suite 110 Houston, TX 77040