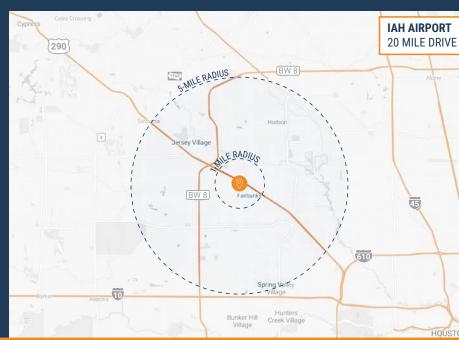

# JAMEEL BUSINESS CENTER

8600 - 9000 JAMEEL RD. & 6200 - 6210 ROTHWAY ST., HOUSTON TX 77040

NORTHWEST HOUSTON SUBMARKET

GREAT ACCESS TO US-290
AND BELTWAY 8

14' - 18' CLEAR HEIGHT

REAR-LOAD GRADE-LEVEL LOADING