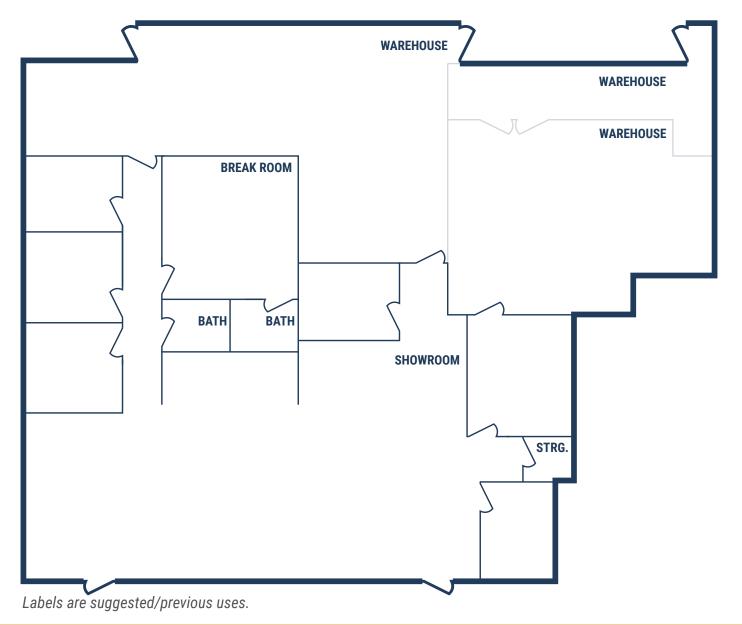

#### FLOOR PLAN - AVAILABLE IMMEDIATELY

- » 4,309 SF Total Available
  » 6 Full Offices

  - » 2,584 SF Office
  - » 1,725 SF Warehouse