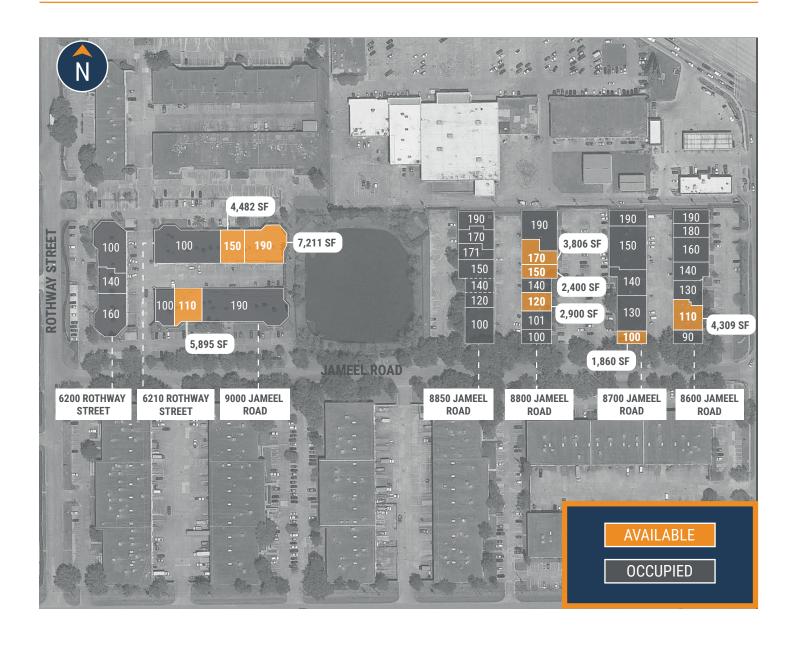

## **JAMEEL BUSINESS CENTER**

8600 - 9000 Jameel Rd. & 6200 - 6210 Rothway St., Houston TX 77040

#### SITE PLAN

6210 Rothway St., Suite 150 Houston, TX 77040

## FLOOR PLAN - AVAILABLE IMMEDIATELY

- » 4,482 SF Total Office Available
  » 10 Full Offices
- » 3-Phase Power (40 amps)
- » 2 Half Offices

6210 Rothway St., Suite 190 Houston, TX 77040

## FLOOR PLAN - AVAILABLE IMMEDIATELY

- » 7,211 SF Total Office Available
- » 13 Offices
- » 1 Conference Room

8600 Jameel Rd., Suite 110 Houston, TX 77040

#### FLOOR PLAN - AVAILABLE IMMEDIATELY

- » 4,309 SF Total Available
  » 6 Full Offices

  - » 2,584 SF Office
  - » 1,725 SF Warehouse

## **JAMEEL BUSINESS CENTER**

8700 Jameel Rd., Suite 100 Houston, TX 77040

## FLOOR PLAN - AVAILABLE IMMEDIATELY

- » 1,860 SF Total Available
- » Climate-Controlled Warehouse

8800 Jameel Rd., Suite 120 Houston, TX 77040

## FLOOR PLAN - AVAILABLE IMMEDIATELY

- » 2,900 SF Total Available
  » 7 Full Offices
- - » 2,654 SF Office
  - » 246 SF Warehouse

# **JAMEEL BUSINESS CENTER**

8800 Jameel Rd., Suite 150 Houston, TX 77040

## FLOOR PLAN - AVAILABLE IMMEDIATELY

» 2,400 SF Total Available

8800 Jameel Rd., Suite 170 Houston, TX 77040

## FLOOR PLAN - AVAILABLE IMMEDIATELY

» 3,806 SF Total Available

9000 Jameel Rd., Suite 110 Houston, TX 77040

## FLOOR PLAN - AVAILABLE IMMEDIATELY

» 5,895 SF Total Available