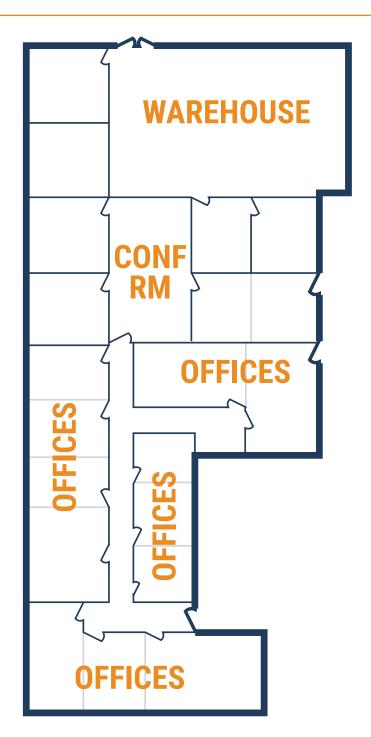

### **CLEAR LAKE TECH CENTER**

555 Forge River Rd, Suite 100 Webster, TX 77598

## FLOOR PLAN - AVAILABLE FEBRUARY 2024

» 17,560 SF Total Available

555 Forge River Rd, Suite 160 Webster, TX 77598