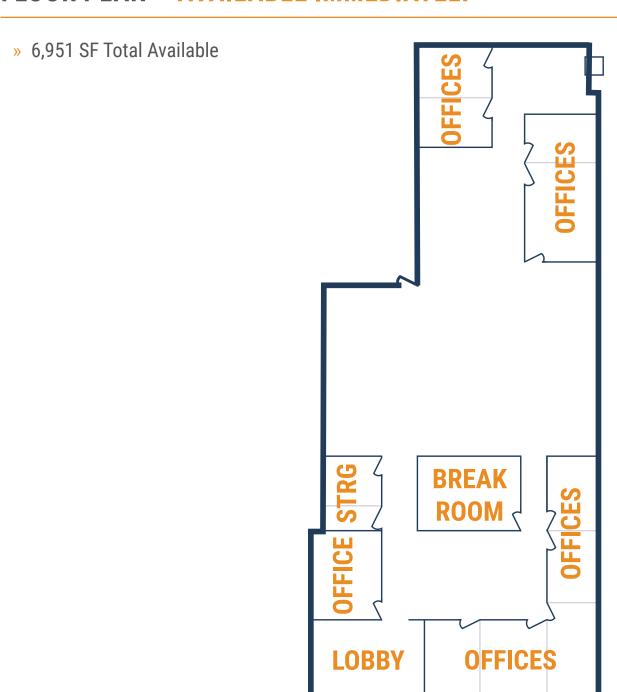

# **CLEAR LAKE TECH CENTER**

17146 Feather Craft Lane, Unit 475 Webster, TX 77598

## FLOOR PLAN - AVAILABLE IMMEDIATELY