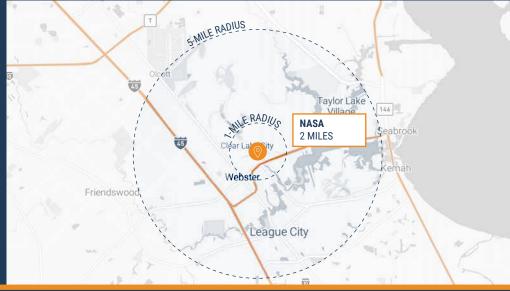

# CIEAR LAKE TECH CENTER

555 FORGE RIVER RD & 17146 - 17155 FEATHER CRAFT LN, WEBSTER, TX 77598

2 MILES FROM NASA

**GREAT ACCESS** TO I-45

TILT-WALL CONSTRUCTION

**3-PHASE POWER** 

6,951 SF - 17,560 SF SUITES AVAILABLE