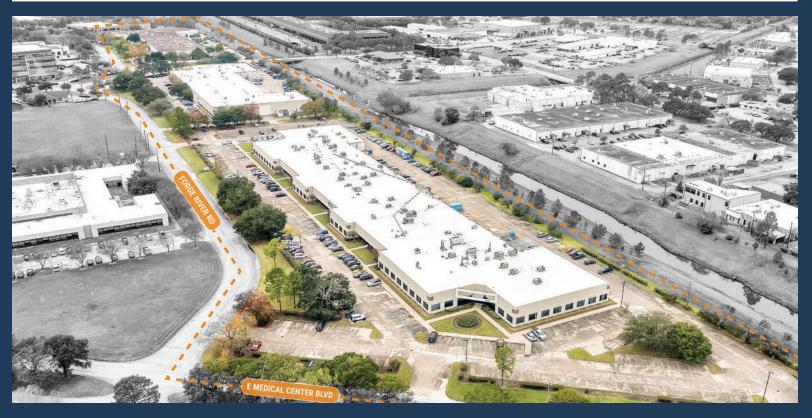

# CIEAR LAKE TECH CENTER

555 FORGE RIVER RD & 17146 - 17155 FEATHER CRAFT LN, WEBSTER, TX 77598

2 MILES FROM NASA

**GREAT ACCESS** TO I-45

TILT-WALL CONSTRUCTION

**3-PHASE POWER** 

6,951 SF - 17,560 SF SUITES AVAILABLE

## **CLEAR LAKE TECH CENTER**

555 Forge River Rd & 17146 - 17155 Feather Craft Ln Webster, TX 77598