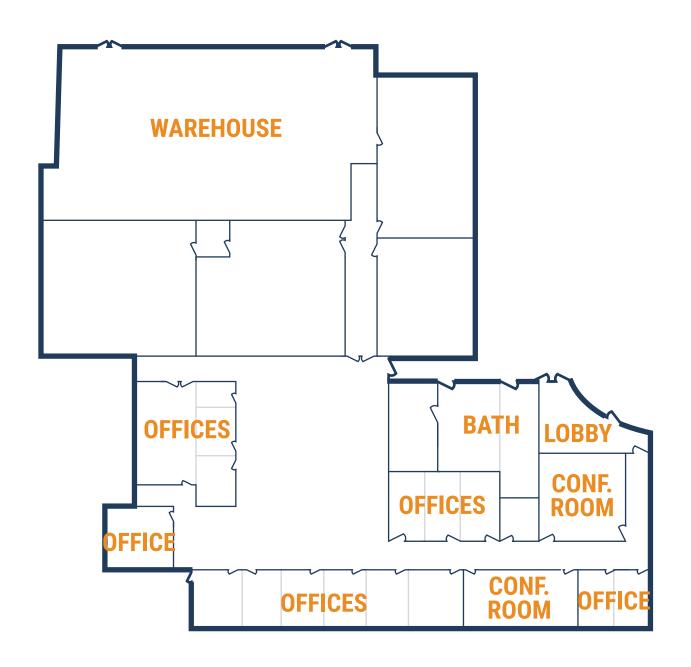

# **CLEAR LAKE TECH CENTER**

17146 Feather Craft Lane, Unit 475 Webster, TX 77598

## FLOOR PLAN - AVAILABLE IMMEDIATELY