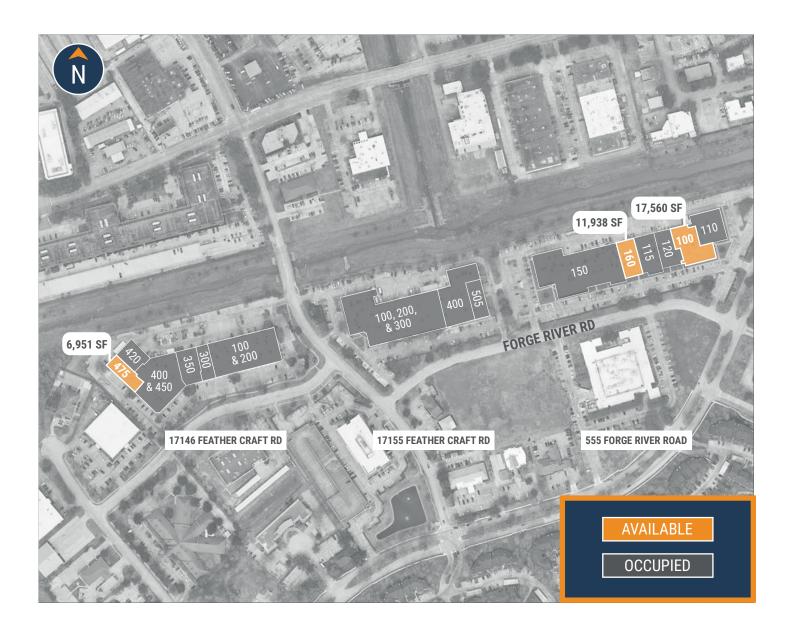

## **SITE PLAN**

### **CLEAR LAKE TECH CENTER**

555 Forge River Rd, Suite 100 Webster, TX 77598

## FLOOR PLAN - AVAILABLE FEBRUARY 2024

» 17,560 SF Total Available

555 Forge River Rd, Suite 160 Webster, TX 77598

## FLOOR PLAN - AVAILABLE FEBRUARY 2024

» 11,938 SF Total Available