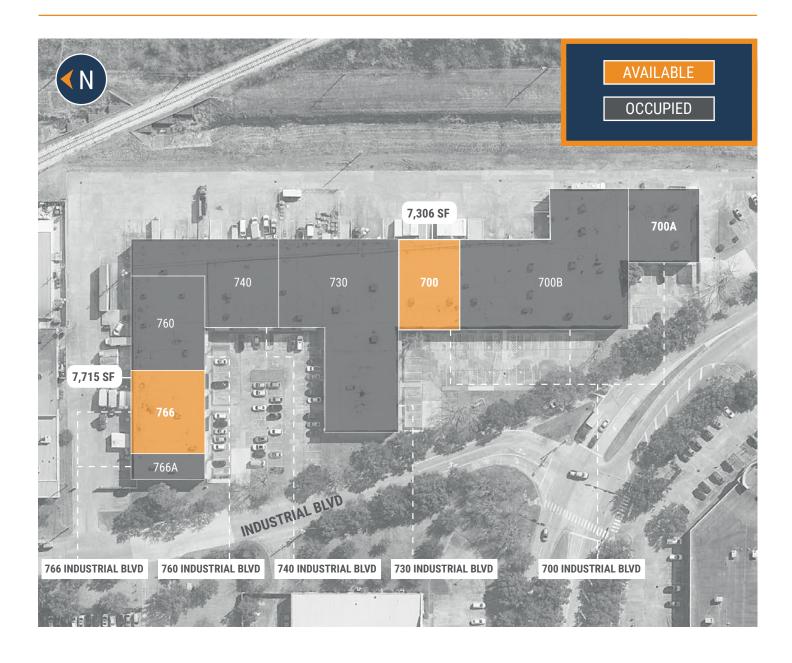

# **SITE PLAN**

# FLOOR PLAN - AVAILABLE IMMEDIATELY

- » 7,306 SF Total Available
  - » 100% Warehouse
- » Climate-Controlled
- » (1) Dock-High Door

766 Industrial Blvd, Suite 766 Houston, TX 77478

### FLOOR PLAN - AVAILABLE IMMEDIATELY

- » 7,715 SF Total Available
  - » 1,804 SF Office
  - » 5,911 SF Warehouse
- » (1) 10' x 10' Door with Ramp
  - » (1) 10' x 10' Dock-High Door

\*\*All SF labels are approximations