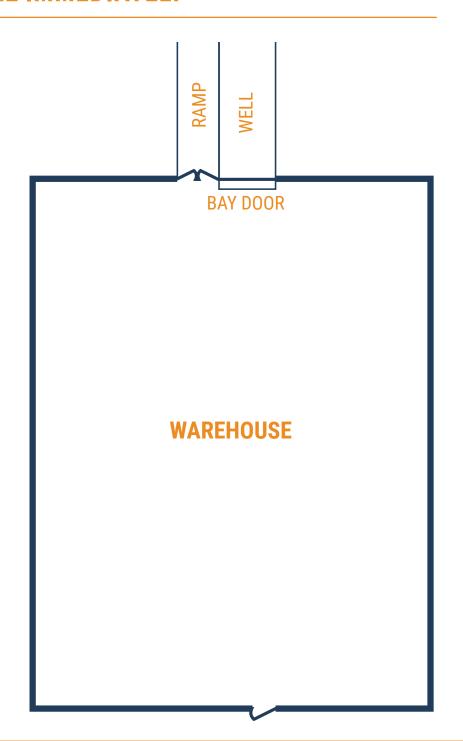

### FLOOR PLAN - AVAILABLE IMMEDIATELY

- » 7,715 SF Total Available
  - » 1,804 SF Office
  - » 5,911 SF Warehouse
- » (1) 10' x 10' Door with Ramp
  - » (1) 10' x 10' Dock-High Door

\*\*All SF labels are approximations