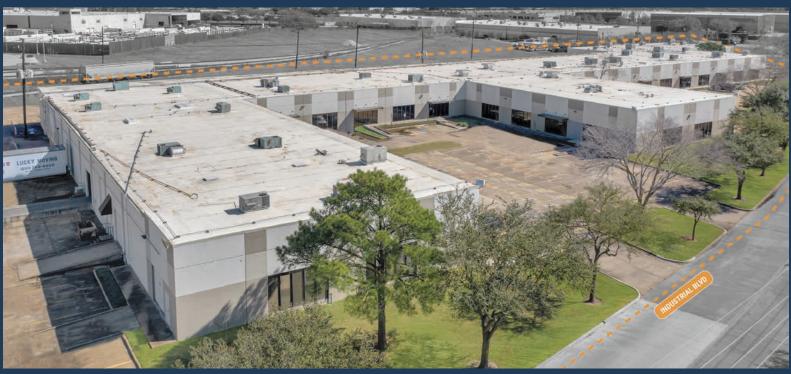

# 700 INDUSTRIAL BOULEVARD

700 - 766 INDUSTRIAL BLVD, SUGAR LAND, TX 77478

**WEST HOUSTON/** SUGAR LAND SUBMARKET

**GREAT ACCESS TO I-69** AND US-90

15' CLEAR HEIGHT

**SEMI-DOCK & DOCK-HIGH LOADING** 

**TILT-UP CONSTRUCTION** 

7,306 SF - 15,021 SF **SUITES AVAILABLE** 

**RYAN YOUNG** 

281.584.3320

RYAN.YOUNG@FORT-COMPANIES.COM