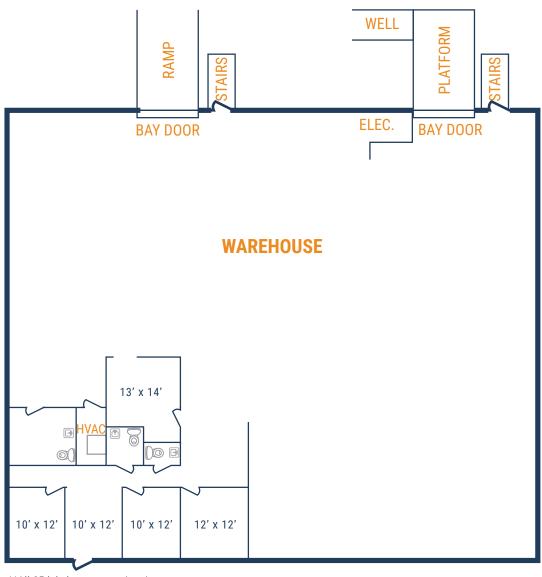

### FLOOR PLAN - AVAILABLE IMMEDIATELY

- » 7,715 SF Total Available
  - » 1,804 SF Office
  - » 5,911 SF Warehouse
- » (1) 10' x 10' Door with Ramp
  - » (1) 10' x 10' Dock-High Door

\*\*All SF labels are approximations