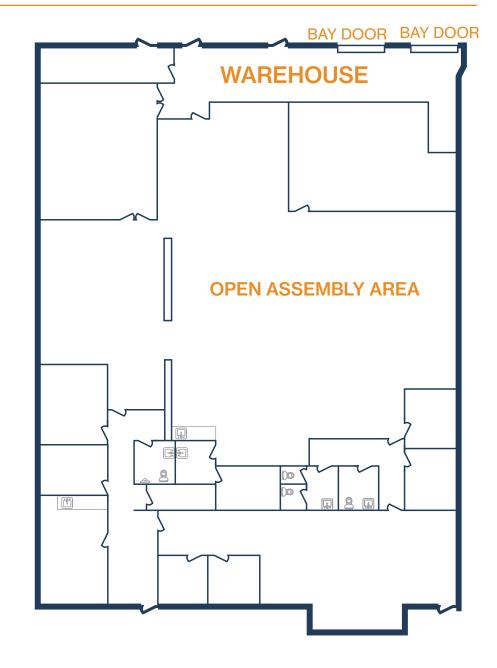

#### FLOOR PLAN — AVAILABLE IMMEDIATELY

- » 10,611 SF Total Available
  - » 9,573 SF Office
  - » 1,038 SF Warehouse
- » (2) Dock-High Doors
- » Glass Storefront
- » 3 Phase Power

281.584.3320

RYAN.YOUNG@FORT-COMPANIES.COM