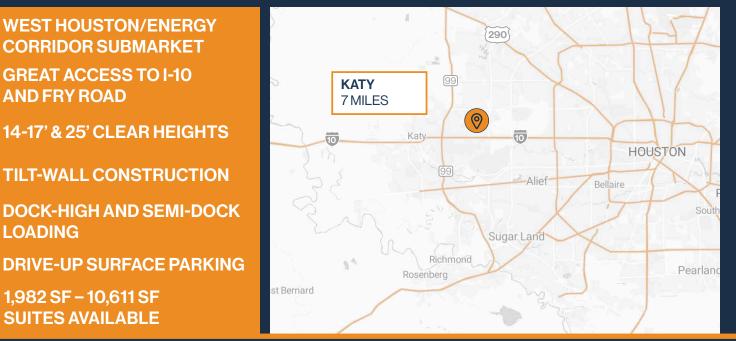

# CORPORATE PARK WEST 1718 NORTH FRY ROAD, HOUSTON, TX 77041

WEST HOUSTON/ENERGY

**CORRIDOR SUBMARKET** 

**GREAT ACCESS TO I-10** 

AND FRY ROAD

LOADING

# **RYAN YOUNG**

1,982 SF - 10,611 SF SUITES AVAILABLE

> 281.584.3320 RYAN.YOUNG@FORT-COMPANIES.COM

1718 N Fry Road Houston, TX 77041