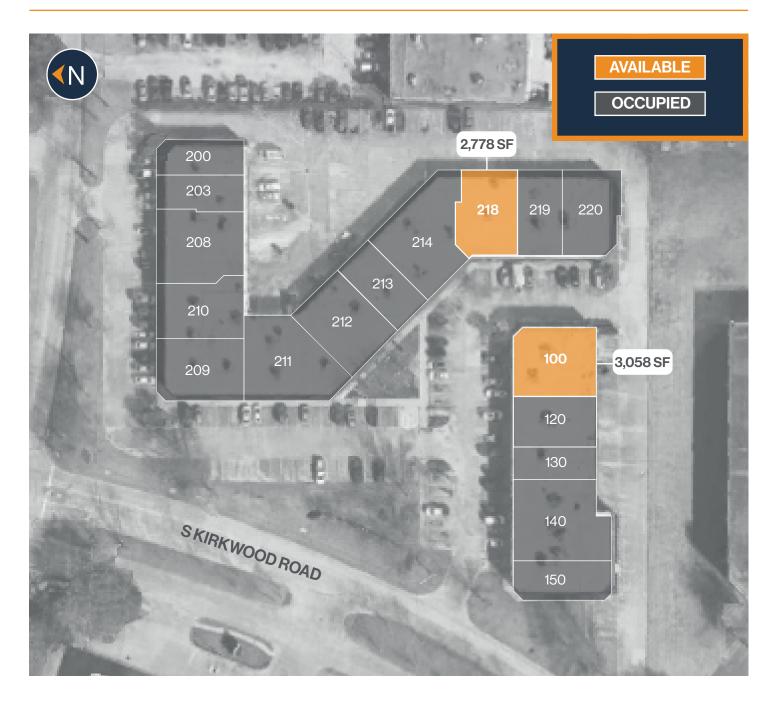

## **SITE PLAN**

### **KIRKWOOD TECH CENTER**

12705 S Kirkwood Road, Suite 218 Stafford, TX 77477