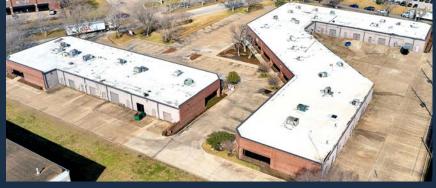

# KIRKWOOD ROAD, STAFFORD, TX 77477



- SOUTHWEST HOUSTON/ SUGAR LAND SUBMARKET
- GREAT ACCESS TO I-69 AND US-90



Į≡

- 13' CLEAR HEIGHT
- CLIMATE-CONTROLLED WAREHOUSE

GLASS STOREFRONT

1,749 SF SUITE AVAILABLE

**RYAN YOUNG** 





281.584.3320RYAN.YOUNG@FORT-COMPANIES.COM



This information is deemed reliable, however, Fort makes no guarantee, warranties, or representations as to the completeness or accuracy thereof.



**KIRKWOOD TECH CENTER** 

12705 S Kirkwood Road Stafford, TX 77477

## **SITE PLAN**



# RYAN YOUNG

281.584.3320RYAN.YOUNG@FORT-COMPANIES.COM

This information is deemed reliable, however, Fort makes no guarantee, warranties, or representations as to the completeness or accuracy thereof.



### **KIRKWOOD TECH CENTER**

12705 S Kirkwood Road, Suite 218 Stafford, TX 77477

# FLOOR PLAN — AVAILABLE IMMEDIATELY



RYAN YOUNG | Section 281.584.3320 RYAN YOUNG@FORT-COMPANIES.COM

This information is deemed reliable, however, Fort makes no guarantee, warranties, or representations as to the complet