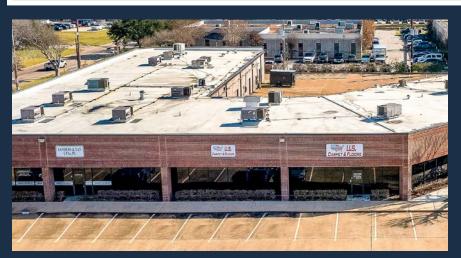

# KIRKWOOD ROAD, STAFFORD, TX 77477

- SOUTHWEST HOUSTON/ SUGAR LAND SUBMARKET
- GREAT ACCESS TO I-69 AND US-90

Į≡

- 13' CLEAR HEIGHT
- CLIMATE-CONTROLLED WAREHOUSE

GLASS STOREFRONT

1,749 SF SUITE AVAILABLE

**KIRKWOOD TECH CENTER** 

12705 S Kirkwood Road Stafford, TX 77477